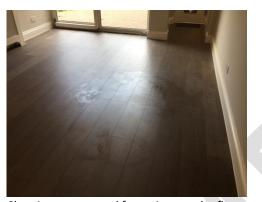

# **ENTRANCE PHOTOS**

Overview

Large crack to the doorframe

Small indent graze line on the wall

Cupboard door loose to the hinge

Additional items

| LOUNGE             |                                                                                                                                                                                                                                                                                                          |  |
|--------------------|----------------------------------------------------------------------------------------------------------------------------------------------------------------------------------------------------------------------------------------------------------------------------------------------------------|--|
| AREA               | CHECK OUT NOTES                                                                                                                                                                                                                                                                                          |  |
| WINDOWS            | Dusty to the interior and exterior – Notation/T<br>Discoloured to the frames FWT<br>Ingrained mould to the sealant – comment only<br>Condensation to the sliding doors – Has the tenant informed the agent/<br>landlord?<br>Key now present<br>4 x Pieces of tape to the frame at top level – Notation/T |  |
| CEILING            | Light cobwebs to the edges in parts – Notation/T<br>Odd mark FWT<br>Shrinkage above the door FWT                                                                                                                                                                                                         |  |
| WALLS              | Odd scattered light scuff FWT<br>Furniture rub mark to the far wall FWT<br>1x Small beige cap attached on the wall behind the hallway door – Notation/ T                                                                                                                                                 |  |
| SKIRTING           | Light dust to the surface – Notation/ T                                                                                                                                                                                                                                                                  |  |
| FLOORING           | Footprints and cleaning smears visible – Notation/ T<br>Surface scratches and movement marks forward of the windows FWT                                                                                                                                                                                  |  |
| SWITCHES & SOCKETS | Light switches in working order<br>Sockets not tested<br>All secure<br>Light dust to the top – Notation/ T                                                                                                                                                                                               |  |
| LIGHTING           | 2 x Bulbs not working – Notation/ T                                                                                                                                                                                                                                                                      |  |
| HEATING            | Cover loose to the right hand side of the wall fitting - LL<br>Top also leaning inwards left hand side, requires fitting LL                                                                                                                                                                              |  |
| ADDITIONAL ITEMS   | 1x Green bucket and mop – from the garage – comment only                                                                                                                                                                                                                                                 |  |
|                    |                                                                                                                                                                                                                                                                                                          |  |
|                    |                                                                                                                                                                                                                                                                                                          |  |
|                    |                                                                                                                                                                                                                                                                                                          |  |
|                    |                                                                                                                                                                                                                                                                                                          |  |
|                    |                                                                                                                                                                                                                                                                                                          |  |
|                    |                                                                                                                                                                                                                                                                                                          |  |
|                    |                                                                                                                                                                                                                                                                                                          |  |
|                    |                                                                                                                                                                                                                                                                                                          |  |

### LOUNGE PHOTOS

Overview

Cleaning smears and footprints on the floor

View 2

Radiator housing loose to wall

Radiator housing screw loose, leaning inwards

Dusty window

Condensation on the window