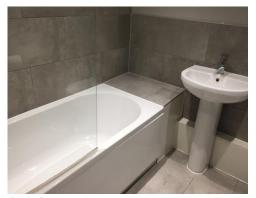

# **BATHROOM PHOTOS**

Overview

View 2

Sink pop up not working/ scaled waste

Blue mark to the ledge, right of WC

Scaled bath mixing controls

Water damage to skirting

Scaled showerhead