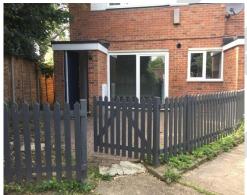

Washing machine seal

Glue residue to breakfast bar

Gapping to floorboards

| FRONT GARDEN |                                                                                                                 |
|--------------|-----------------------------------------------------------------------------------------------------------------|
| AREA         | CHECK OUT NOTES                                                                                                 |
| OVERVIEW     | Weeds to the paving, slightly overgrown to the left hand side edge with shrubs grown to the fence – Notation/ T |

View 2

| BACK GARDEN |                                                                                                                                                                                                                                                         |
|-------------|---------------------------------------------------------------------------------------------------------------------------------------------------------------------------------------------------------------------------------------------------------|
| AREA        | CHECK OUT NOTES                                                                                                                                                                                                                                         |
| OVERVIEW    | Weeds slightly overgrown to the back end (see photos)<br>Lawn very patchy with lawn cuttings/ compost and leaves to the back end of the<br>garden and to the right of the patio area – comment only<br>Small hole to the left fence edge – comment only |