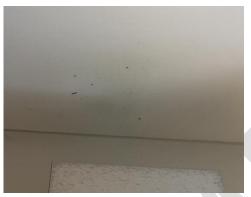

### **BEDROOM 2 - RIGHT PHOTOS**

Overview

View 2

Faded water staining to the wall

Dusty windows

|                     | BATHROOM                                                                                                                                                                                                                                                     |  |  |
|---------------------|--------------------------------------------------------------------------------------------------------------------------------------------------------------------------------------------------------------------------------------------------------------|--|--|
| AREA                | CHECK OUT NOTES                                                                                                                                                                                                                                              |  |  |
| DOOR                | Working order<br>Light dust to the interior panels – Notation/ T<br>1 x Screw missing from the interior handle – comment only                                                                                                                                |  |  |
| WINDOW              | Key present<br>Cobwebs to the interior frames – Notation/T<br>Glazing clean<br>Window in working order<br>Some plastering defect visible to the surround at top level and to the right hand<br>side - Is the landlord aware?                                 |  |  |
| CEILING             | Mould spots to the surface at entry, mid section and above the bath - Has the tenant informed the landlord?                                                                                                                                                  |  |  |
| WALLS               | Painted wall – patchy to the right hand side – comment only<br>Tiles – dusty - Notation/ T<br>Small piece of cello tape to the surface, above the bath – Notation/ T                                                                                         |  |  |
| SKIRTING            | Blue mark/ staining to the ledge just right of the WC – Notation/ T<br>Water damage visible to the skirting left of the bath at low level - Has the tenant<br>informed the landlord?                                                                         |  |  |
| FLOORING            | Cleaning smears to the surface – Notation/ T                                                                                                                                                                                                                 |  |  |
| SWITCHES & SOCKETS  | String cord switch in working order                                                                                                                                                                                                                          |  |  |
| EXTRACTOR FAN       | Working order<br>Dusty – Notation/ T                                                                                                                                                                                                                         |  |  |
| THERMOSTAT          | Power not coming on – LL                                                                                                                                                                                                                                     |  |  |
| LIGHTING            | All bulbs in working order                                                                                                                                                                                                                                   |  |  |
| BATH                | Light cleaning residue to the interior – Notation/T<br>Scale marks visible to the fittings – Notation/T<br>Pop-up in working order<br>Mould marks visible to the sealant – FWT<br>Tap slightly loose LL<br>Cleaning smears to the shower screen – Notation/T |  |  |
| SINK                | Pop-up not working LL<br>Scale to the waste, pop-up and tap spout – Notation/ T                                                                                                                                                                              |  |  |
| TOILET              | Flush in working order<br>Clean to the interior<br>Light scale to the edge – Notation/ T                                                                                                                                                                     |  |  |
| MISCELLANEOUS ITEMS | Toilet roll holder – secure                                                                                                                                                                                                                                  |  |  |
|                     |                                                                                                                                                                                                                                                              |  |  |

# **BATHROOM PHOTOS**

Overview

View 2

Sink pop up not working/ scaled waste

Blue mark to the ledge, right of WC

Scaled bath mixing controls

Water damage to skirting

Scaled showerhead

Mould spots to the ceiling

| <u>CHECK OUT NOTES</u><br>Light dust to the panels and frame – Notation/ T<br>Door in working order                                                                                                                                                                  |
|----------------------------------------------------------------------------------------------------------------------------------------------------------------------------------------------------------------------------------------------------------------------|
|                                                                                                                                                                                                                                                                      |
|                                                                                                                                                                                                                                                                      |
| Clean to the interior<br>Dusty to the exterior – comment only<br>Working order<br>Ingress mould to the seal – comment only                                                                                                                                           |
| Window sill clean           Some residue marks visible above the extractor hood – comment only           Otherwise residuence                                                                                                                                        |
| Otherwise good orderPatchy to the paint – comment onlySome scuffs above the breakfast bar FWTCleaning smears above the breakfast bar and oily spots FWTFurther oily drip marks to left of the breakfast bar FWTPatchy to the paint to left and right of the sink FWT |
| Oily splash marks behind the hob FWT<br>Tape residue with 2 x paint chips just right of the extractor hood - Notation/T<br>Tiles clean                                                                                                                               |
| Light dust to the surface – Notation/ T                                                                                                                                                                                                                              |
| Gapping visible to the floorboards to left of the oven - Has the tenant informed the landlord?<br>Light cleaning smears and footprints – Notation/ T                                                                                                                 |
| Light switch in working order<br>Sockets not tested<br>Secure<br>Light dust to the surface – Notation/ T                                                                                                                                                             |
| All bulbs in working order                                                                                                                                                                                                                                           |
| As per inventory                                                                                                                                                                                                                                                     |
| Not seen – LL                                                                                                                                                                                                                                                        |
| Small surface scratch visible to right of the sink – FWT<br>Small knife scratch to right of the hob – Notation/ T<br>Otherwise good order and clean<br>Glue residue mark to the breakfast bar – Notation/ T                                                          |
| Some light laminate wear, scuffs and marks to the interior walls – FWT<br>Generally in good clean order<br>1 x White paper bag with dried herbs to the interior seen to one cupboard<br>Notation/ T                                                                  |
| Freezer not defrosted – Notation/ T<br>Motor a bit loud to the unit – comment only<br>Clean to the shelves<br>Bulb in working order                                                                                                                                  |
| Vents sticky – Notation/T<br>1 x Bulb not working - Notation/T<br>Some residue marks to the exterior steel – Notation/T                                                                                                                                              |
| Clean to the surface<br>Slightly sticky to the trivets – Notation/ T<br>All burners in working order                                                                                                                                                                 |
| Bulb in working order<br>Clean to the interior base<br>Burnt-on grease to the interior walls and to the shelves – Notation/ T<br>Clean to the oven tray                                                                                                              |
|                                                                                                                                                                                                                                                                      |