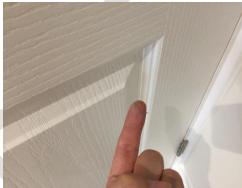

# **BEDROOM 1 - LEFT PHOTOS**

Overview

Water staining under the vent

Dusty door panel

Circular imprint to window surround

| BEDROOM 2- RIGHT   |                                                                                                       |  |
|--------------------|-------------------------------------------------------------------------------------------------------|--|
| AREA               | CHECK OUT NOTES                                                                                       |  |
| DOOR               | Working order                                                                                         |  |
|                    | Small scuff to the exterior FWT                                                                       |  |
| WINDOWS            | 1 x Screw missing to the interior door – comment onlyDusty to the interior and exterior – Notation/ T |  |
|                    | Right window locked, key not working – comment only                                                   |  |
|                    | Ingress mould to the seal FWT                                                                         |  |
|                    | Paint cracking to the window surround at top level- Has the tenant informed the                       |  |
|                    | landlord/ agent?                                                                                      |  |
|                    | Mould marks visible to the surround left and right hand side at low level – comment only              |  |
|                    | Shrinkage to the sill – comment only                                                                  |  |
| CEILING            | Good order                                                                                            |  |
| WALLS              | Odd scuff                                                                                             |  |
| WALLS              | Generally good order                                                                                  |  |
|                    | Faded water leak type staining to the rear wall under the light switch at low level                   |  |
|                    | Ш                                                                                                     |  |
|                    | Small indent behind the door from the door handle FWT                                                 |  |
| SKIRTING           | Light dust to the surface – Notation/ T                                                               |  |
| FLOORING           | Odd shrinkage<br>Light cleaning smears and fluff to the surface – Notation/T                          |  |
| FLOORING           | Light cleaning shears and hun to the surface – Notation/1                                             |  |
| SWITCHES & SOCKETS | All secure                                                                                            |  |
| LIGHTING           | All bulbs in working order                                                                            |  |
| HEATING            | Light dust to the panels – Notation/ T<br>Secure                                                      |  |
|                    |                                                                                                       |  |
|                    |                                                                                                       |  |
|                    |                                                                                                       |  |
|                    |                                                                                                       |  |
|                    |                                                                                                       |  |
|                    |                                                                                                       |  |
|                    |                                                                                                       |  |
|                    |                                                                                                       |  |
|                    |                                                                                                       |  |
|                    |                                                                                                       |  |
|                    |                                                                                                       |  |
|                    |                                                                                                       |  |
|                    |                                                                                                       |  |
|                    |                                                                                                       |  |