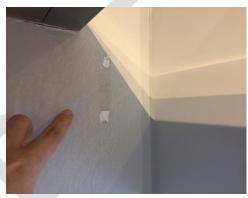

# HALLWAY PHOTOS

Overview

Patchy wall

| BEDROOM 1 – LEFT   |                                                                                                                                                                                                                                                                                       |  |
|--------------------|---------------------------------------------------------------------------------------------------------------------------------------------------------------------------------------------------------------------------------------------------------------------------------------|--|
| AREA               | CHECK OUT NOTES                                                                                                                                                                                                                                                                       |  |
| DOOR               | Light dust to the panels – Notation/ T<br>Working order                                                                                                                                                                                                                               |  |
| WINDOW             | Clean to the interior<br>Dusty to the exterior - comment only<br>Right window handle loose and lock stiff LL<br>2 x Circular indent marks to the surrounds at top level – Notation/ T<br>Mould staining to the sealant at top level - Has the tenant informed the<br>landlord/ agent? |  |
| CEILING            | As per inventory                                                                                                                                                                                                                                                                      |  |
| WALLS              | Water type staining under the vent - Has the tenant informed the landlord/<br>agent?<br>Odd scuff and mark FWT<br>Odd furniture rub mark FWT<br>Patch of small indents to the far wall at mid level FWT                                                                               |  |
| SKIRTING           | Light shrinkage to the edges FWT<br>Light dust to the surface – Notation/ T                                                                                                                                                                                                           |  |
| FLOORING           | Footprints visible in parts – Notation/T<br>Otherwise good order                                                                                                                                                                                                                      |  |
| SWITCHES & SOCKETS | Light dust to the surface – Notation/T<br>All secure                                                                                                                                                                                                                                  |  |
| LIGHTING           | All bulbs in working order                                                                                                                                                                                                                                                            |  |
| HEATING            | Secure<br>Light dust to the panel – Notation/ T                                                                                                                                                                                                                                       |  |
|                    |                                                                                                                                                                                                                                                                                       |  |
|                    |                                                                                                                                                                                                                                                                                       |  |
|                    |                                                                                                                                                                                                                                                                                       |  |
|                    |                                                                                                                                                                                                                                                                                       |  |
|                    |                                                                                                                                                                                                                                                                                       |  |
|                    |                                                                                                                                                                                                                                                                                       |  |
|                    |                                                                                                                                                                                                                                                                                       |  |
|                    |                                                                                                                                                                                                                                                                                       |  |
|                    |                                                                                                                                                                                                                                                                                       |  |
|                    |                                                                                                                                                                                                                                                                                       |  |
|                    |                                                                                                                                                                                                                                                                                       |  |
|                    |                                                                                                                                                                                                                                                                                       |  |
|                    |                                                                                                                                                                                                                                                                                       |  |

# **BEDROOM 1 - LEFT PHOTOS**

Overview

Water staining under the vent

Dusty door panel

Circular imprint to window surround

| BEDROOM 2- RIGHT   |                                                                                                       |  |
|--------------------|-------------------------------------------------------------------------------------------------------|--|
| AREA               | CHECK OUT NOTES                                                                                       |  |
| DOOR               | Working order                                                                                         |  |
|                    | Small scuff to the exterior FWT                                                                       |  |
| WINDOWS            | 1 x Screw missing to the interior door – comment onlyDusty to the interior and exterior – Notation/ T |  |
|                    | Right window locked, key not working – comment only                                                   |  |
|                    | Ingress mould to the seal FWT                                                                         |  |
|                    | Paint cracking to the window surround at top level- Has the tenant informed the                       |  |
|                    | landlord/ agent?                                                                                      |  |
|                    | Mould marks visible to the surround left and right hand side at low level – comment only              |  |
|                    | Shrinkage to the sill – comment only                                                                  |  |
| CEILING            | Good order                                                                                            |  |
| WALLS              | Odd scuff                                                                                             |  |
| WALLS              | Generally good order                                                                                  |  |
|                    | Faded water leak type staining to the rear wall under the light switch at low level                   |  |
|                    | Ш                                                                                                     |  |
|                    | Small indent behind the door from the door handle FWT                                                 |  |
| SKIRTING           | Light dust to the surface – Notation/ T                                                               |  |
| FLOORING           | Odd shrinkage<br>Light cleaning smears and fluff to the surface – Notation/T                          |  |
| FLOORING           | Light cleaning shears and hun to the surface – Notation/1                                             |  |
| SWITCHES & SOCKETS | All secure                                                                                            |  |
| LIGHTING           | All bulbs in working order                                                                            |  |
| HEATING            | Light dust to the panels – Notation/ T<br>Secure                                                      |  |
|                    |                                                                                                       |  |
|                    |                                                                                                       |  |
|                    |                                                                                                       |  |
|                    |                                                                                                       |  |
|                    |                                                                                                       |  |
|                    |                                                                                                       |  |
|                    |                                                                                                       |  |
|                    |                                                                                                       |  |
|                    |                                                                                                       |  |
|                    |                                                                                                       |  |
|                    |                                                                                                       |  |
|                    |                                                                                                       |  |
|                    |                                                                                                       |  |
|                    |                                                                                                       |  |