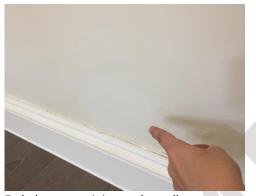

### **BEDROOM 2 - RIGHT PHOTOS**

Overview

View 2

Faded water staining to the wall

Dusty windows

|                     | BATHROOM                                                                                                                                                                                                                                                     |  |  |
|---------------------|--------------------------------------------------------------------------------------------------------------------------------------------------------------------------------------------------------------------------------------------------------------|--|--|
| AREA                | CHECK OUT NOTES                                                                                                                                                                                                                                              |  |  |
| DOOR                | Working order<br>Light dust to the interior panels – Notation/ T<br>1 x Screw missing from the interior handle – comment only                                                                                                                                |  |  |
| WINDOW              | Key present<br>Cobwebs to the interior frames – Notation/T<br>Glazing clean<br>Window in working order<br>Some plastering defect visible to the surround at top level and to the right hand<br>side - Is the landlord aware?                                 |  |  |
| CEILING             | Mould spots to the surface at entry, mid section and above the bath - Has the tenant informed the landlord?                                                                                                                                                  |  |  |
| WALLS               | Painted wall – patchy to the right hand side – comment only<br>Tiles – dusty - Notation/ T<br>Small piece of cello tape to the surface, above the bath – Notation/ T                                                                                         |  |  |
| SKIRTING            | Blue mark/ staining to the ledge just right of the WC – Notation/ T<br>Water damage visible to the skirting left of the bath at low level - Has the tenant<br>informed the landlord?                                                                         |  |  |
| FLOORING            | Cleaning smears to the surface – Notation/ T                                                                                                                                                                                                                 |  |  |
| SWITCHES & SOCKETS  | String cord switch in working order                                                                                                                                                                                                                          |  |  |
| EXTRACTOR FAN       | Working order<br>Dusty – Notation/ T                                                                                                                                                                                                                         |  |  |
| THERMOSTAT          | Power not coming on – LL                                                                                                                                                                                                                                     |  |  |
| LIGHTING            | All bulbs in working order                                                                                                                                                                                                                                   |  |  |
| BATH                | Light cleaning residue to the interior – Notation/T<br>Scale marks visible to the fittings – Notation/T<br>Pop-up in working order<br>Mould marks visible to the sealant – FWT<br>Tap slightly loose LL<br>Cleaning smears to the shower screen – Notation/T |  |  |
| SINK                | Pop-up not working LL<br>Scale to the waste, pop-up and tap spout – Notation/ T                                                                                                                                                                              |  |  |
| TOILET              | Flush in working order<br>Clean to the interior<br>Light scale to the edge – Notation/ T                                                                                                                                                                     |  |  |
| MISCELLANEOUS ITEMS | Toilet roll holder – secure                                                                                                                                                                                                                                  |  |  |
|                     |                                                                                                                                                                                                                                                              |  |  |

# **BATHROOM PHOTOS**

Overview

View 2

Sink pop up not working/ scaled waste

Blue mark to the ledge, right of WC

Scaled bath mixing controls

Water damage to skirting

Scaled showerhead