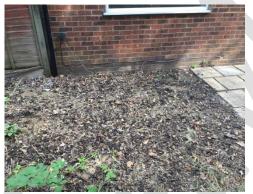

View 2

| BACK GARDEN |                                                                                                                                                                                                                                                         |
|-------------|---------------------------------------------------------------------------------------------------------------------------------------------------------------------------------------------------------------------------------------------------------|
| AREA        | CHECK OUT NOTES                                                                                                                                                                                                                                         |
| OVERVIEW    | Weeds slightly overgrown to the back end (see photos)<br>Lawn very patchy with lawn cuttings/ compost and leaves to the back end of the<br>garden and to the right of the patio area – comment only<br>Small hole to the left fence edge – comment only |

# **BACK GARDEN PHOTOS**

Overview

Leaves and compost to the lawn

View 2

Small hole to the surface

| GARAGE              |                                                                                     |
|---------------------|-------------------------------------------------------------------------------------|
| AREA                | CHECK OUT NOTES                                                                     |
| OVERVIEW            | Door in working order                                                               |
|                     | Concrete flooring with some ring marks visible to the surface FWT                   |
|                     | Brick walls with various nails seen – comment only                                  |
| MISCELLANEOUS ITEMS | Small stepladder present. Dusty                                                     |
|                     | Single light switch present. Dusty                                                  |
|                     | Socket present. Dusty                                                               |
|                     | Fuse box present. Dusty                                                             |
|                     | Bucket and mop seen in the reception – comment only                                 |
|                     | Fluorescent light fitting – working order                                           |
| ADDITIONAL ITEMS    | Makeshift corner shelving unit from laminate boards and wooden pallet – Notation/ T |
|                     |                                                                                     |
|                     |                                                                                     |
|                     |                                                                                     |
|                     |                                                                                     |
|                     |                                                                                     |
|                     |                                                                                     |
|                     |                                                                                     |
|                     |                                                                                     |
|                     |                                                                                     |
|                     |                                                                                     |
|                     |                                                                                     |
|                     |                                                                                     |
|                     |                                                                                     |
|                     |                                                                                     |
|                     |                                                                                     |
|                     |                                                                                     |
|                     |                                                                                     |
|                     |                                                                                     |
|                     |                                                                                     |