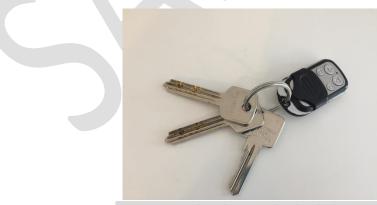

Electric meter

Gas meter

| KEYS                                             |  |  |
|--------------------------------------------------|--|--|
| Picked up and returned to the agent by the clerk |  |  |
|                                                  |  |  |
|                                                  |  |  |
|                                                  |  |  |

Keys returned to the agent by the clerk

| ENTRANCE           |                                                                                                                                                                                                                                                                      |  |
|--------------------|----------------------------------------------------------------------------------------------------------------------------------------------------------------------------------------------------------------------------------------------------------------------|--|
| AREA               | CHECK OUT NOTES                                                                                                                                                                                                                                                      |  |
| DOOR & WINDOW      | Door dusty to the exterior at low level FWT<br>Handle as per inventory<br>Letterbox slightly dusty – Notation/ T<br>Interior letterbox clean to the surface – comment only<br>Lock in working order<br>Large crack to the exterior frame at top level – comment only |  |
| CEILING            | Odd cobweb at entry - Notation/ T                                                                                                                                                                                                                                    |  |
| WALLS              | Light scattered scuffs FWT<br>2 x Indents at low level FWT<br>Further indent and small graze line at mid level - Notation/ T                                                                                                                                         |  |
| SKIRTING           | Light dust to the surface - Notation/ T<br>Shrinkage to the edges FWT                                                                                                                                                                                                |  |
| FLOORING           | Footprints visible - Notation/ T<br>Odd fluff to the edges - Notation/ T                                                                                                                                                                                             |  |
| SWITCHES & SOCKETS | Light switch in working order                                                                                                                                                                                                                                        |  |
| LIGHTING           | Bulb in working order                                                                                                                                                                                                                                                |  |
|                    | Sensor lighting – dusty. Cobwebs to the surface - Notation/ T<br>Sensor light in working order – comment only                                                                                                                                                        |  |
| FURNITURE          | Fitted cupboards – Door slightly loose to the top hinge LL<br>Handle tarnished FWT                                                                                                                                                                                   |  |
| ADDITIONAL ITEMS   | <ul> <li>1x Coir mat with black rubber edge – Used order – comment only</li> <li>1x Black doormat – used order - Notation/ T</li> <li>Freestanding air freshener - Notation/ T</li> </ul>                                                                            |  |
|                    |                                                                                                                                                                                                                                                                      |  |
|                    |                                                                                                                                                                                                                                                                      |  |
|                    |                                                                                                                                                                                                                                                                      |  |
|                    |                                                                                                                                                                                                                                                                      |  |
|                    |                                                                                                                                                                                                                                                                      |  |
|                    |                                                                                                                                                                                                                                                                      |  |
|                    |                                                                                                                                                                                                                                                                      |  |
|                    |                                                                                                                                                                                                                                                                      |  |
|                    |                                                                                                                                                                                                                                                                      |  |
|                    |                                                                                                                                                                                                                                                                      |  |
|                    |                                                                                                                                                                                                                                                                      |  |
|                    |                                                                                                                                                                                                                                                                      |  |