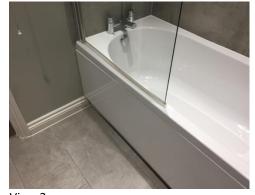

# **BATHROOM PHOTOS**

Overview

View 2

Sink pop up not working/ scaled waste

Blue mark to the ledge, right of WC

Scaled bath mixing controls

Water damage to skirting

Scaled showerhead