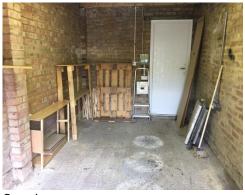

# **BACK GARDEN PHOTOS**

Overview

Leaves and compost to the lawn

View 2

Small hole to the surface

| GARAGE              |                                                                                     |
|---------------------|-------------------------------------------------------------------------------------|
| AREA                | CHECK OUT NOTES                                                                     |
| OVERVIEW            | Door in working order                                                               |
|                     | Concrete flooring with some ring marks visible to the surface FWT                   |
|                     | Brick walls with various nails seen – comment only                                  |
| MISCELLANEOUS ITEMS | Small stepladder present. Dusty                                                     |
|                     | Single light switch present. Dusty                                                  |
|                     | Socket present. Dusty                                                               |
|                     | Fuse box present. Dusty                                                             |
|                     | Bucket and mop seen in the reception – comment only                                 |
|                     | Fluorescent light fitting – working order                                           |
| ADDITIONAL ITEMS    | Makeshift corner shelving unit from laminate boards and wooden pallet – Notation/ T |
|                     |                                                                                     |
|                     |                                                                                     |
|                     |                                                                                     |
|                     |                                                                                     |
|                     |                                                                                     |
|                     |                                                                                     |
|                     |                                                                                     |
|                     |                                                                                     |
|                     |                                                                                     |
|                     |                                                                                     |
|                     |                                                                                     |
|                     |                                                                                     |
|                     |                                                                                     |
|                     |                                                                                     |
|                     |                                                                                     |
|                     |                                                                                     |
|                     |                                                                                     |
|                     |                                                                                     |
|                     |                                                                                     |

# **GARAGE PHOTOS**

Overview

Flooring – ring marks to the surface

Makeshift shelving unit

View 2