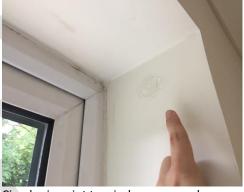

# **BEDROOM 1 - LEFT PHOTOS**

Overview

Water staining under the vent

Dusty door panel

Circular imprint to window surround

| BEDROOM 2- RIGHT   |                                                                                                       |  |
|--------------------|-------------------------------------------------------------------------------------------------------|--|
| AREA               | CHECK OUT NOTES                                                                                       |  |
| DOOR               | Working order                                                                                         |  |
|                    | Small scuff to the exterior FWT                                                                       |  |
| WINDOWS            | 1 x Screw missing to the interior door – comment onlyDusty to the interior and exterior – Notation/ T |  |
|                    | Right window locked, key not working – comment only                                                   |  |
|                    | Ingress mould to the seal FWT                                                                         |  |
|                    | Paint cracking to the window surround at top level- Has the tenant informed the                       |  |
|                    | landlord/ agent?                                                                                      |  |
|                    | Mould marks visible to the surround left and right hand side at low level – comment only              |  |
|                    | Shrinkage to the sill – comment only                                                                  |  |
| CEILING            | Good order                                                                                            |  |
| WALLS              | Odd scuff                                                                                             |  |
| WALLS              | Generally good order                                                                                  |  |
|                    | Faded water leak type staining to the rear wall under the light switch at low level                   |  |
|                    | Ш                                                                                                     |  |
|                    | Small indent behind the door from the door handle FWT                                                 |  |
| SKIRTING           | Light dust to the surface – Notation/ T                                                               |  |
| FLOORING           | Odd shrinkage<br>Light cleaning smears and fluff to the surface – Notation/T                          |  |
| FLOORING           | Light cleaning shears and hun to the surface – Notation/1                                             |  |
| SWITCHES & SOCKETS | All secure                                                                                            |  |
| LIGHTING           | All bulbs in working order                                                                            |  |
| HEATING            | Light dust to the panels – Notation/ T<br>Secure                                                      |  |
|                    |                                                                                                       |  |
|                    |                                                                                                       |  |
|                    |                                                                                                       |  |
|                    |                                                                                                       |  |
|                    |                                                                                                       |  |
|                    |                                                                                                       |  |
|                    |                                                                                                       |  |
|                    |                                                                                                       |  |
|                    |                                                                                                       |  |
|                    |                                                                                                       |  |
|                    |                                                                                                       |  |
|                    |                                                                                                       |  |
|                    |                                                                                                       |  |
|                    |                                                                                                       |  |