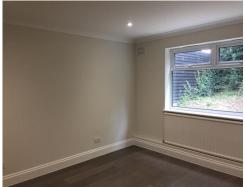

# **BEDROOM 1 - LEFT PHOTOS**

Overview

Water staining under the vent

Dusty door panel

Circular imprint to window surround

| BEDROOM 2- RIGHT   |                                                                                                       |  |
|--------------------|-------------------------------------------------------------------------------------------------------|--|
| AREA               | CHECK OUT NOTES                                                                                       |  |
| DOOR               | Working order                                                                                         |  |
|                    | Small scuff to the exterior FWT                                                                       |  |
| WINDOWS            | 1 x Screw missing to the interior door – comment onlyDusty to the interior and exterior – Notation/ T |  |
|                    | Right window locked, key not working – comment only                                                   |  |
|                    | Ingress mould to the seal FWT                                                                         |  |
|                    | Paint cracking to the window surround at top level- Has the tenant informed the                       |  |
|                    | landlord/ agent?                                                                                      |  |
|                    | Mould marks visible to the surround left and right hand side at low level – comment only              |  |
|                    | Shrinkage to the sill – comment only                                                                  |  |
| CEILING            | Good order                                                                                            |  |
| WALLS              | Odd scuff                                                                                             |  |
| WALLS              | Generally good order                                                                                  |  |
|                    | Faded water leak type staining to the rear wall under the light switch at low level                   |  |
|                    | Ш                                                                                                     |  |
|                    | Small indent behind the door from the door handle FWT                                                 |  |
| SKIRTING           | Light dust to the surface – Notation/ T                                                               |  |
| FLOORING           | Odd shrinkage<br>Light cleaning smears and fluff to the surface – Notation/T                          |  |
| FLOORING           | Light cleaning shears and hun to the surface – Notation/1                                             |  |
| SWITCHES & SOCKETS | All secure                                                                                            |  |
| LIGHTING           | All bulbs in working order                                                                            |  |
| HEATING            | Light dust to the panels – Notation/ T<br>Secure                                                      |  |
|                    |                                                                                                       |  |
|                    |                                                                                                       |  |
|                    |                                                                                                       |  |
|                    |                                                                                                       |  |
|                    |                                                                                                       |  |
|                    |                                                                                                       |  |
|                    |                                                                                                       |  |
|                    |                                                                                                       |  |
|                    |                                                                                                       |  |
|                    |                                                                                                       |  |
|                    |                                                                                                       |  |
|                    |                                                                                                       |  |
|                    |                                                                                                       |  |
|                    |                                                                                                       |  |

### **BEDROOM 2 - RIGHT PHOTOS**

Overview

View 2

Faded water staining to the wall

Dusty windows

|                     | BATHROOM                                                                                                                                                                                                                                                     |  |  |
|---------------------|--------------------------------------------------------------------------------------------------------------------------------------------------------------------------------------------------------------------------------------------------------------|--|--|
| AREA                | CHECK OUT NOTES                                                                                                                                                                                                                                              |  |  |
| DOOR                | Working order<br>Light dust to the interior panels – Notation/ T<br>1 x Screw missing from the interior handle – comment only                                                                                                                                |  |  |
| WINDOW              | Key present<br>Cobwebs to the interior frames – Notation/T<br>Glazing clean<br>Window in working order<br>Some plastering defect visible to the surround at top level and to the right hand<br>side - Is the landlord aware?                                 |  |  |
| CEILING             | Mould spots to the surface at entry, mid section and above the bath - Has the tenant informed the landlord?                                                                                                                                                  |  |  |
| WALLS               | Painted wall – patchy to the right hand side – comment only<br>Tiles – dusty - Notation/ T<br>Small piece of cello tape to the surface, above the bath – Notation/ T                                                                                         |  |  |
| SKIRTING            | Blue mark/ staining to the ledge just right of the WC – Notation/ T<br>Water damage visible to the skirting left of the bath at low level - Has the tenant<br>informed the landlord?                                                                         |  |  |
| FLOORING            | Cleaning smears to the surface – Notation/ T                                                                                                                                                                                                                 |  |  |
| SWITCHES & SOCKETS  | String cord switch in working order                                                                                                                                                                                                                          |  |  |
| EXTRACTOR FAN       | Working order<br>Dusty – Notation/ T                                                                                                                                                                                                                         |  |  |
| THERMOSTAT          | Power not coming on – LL                                                                                                                                                                                                                                     |  |  |
| LIGHTING            | All bulbs in working order                                                                                                                                                                                                                                   |  |  |
| BATH                | Light cleaning residue to the interior – Notation/T<br>Scale marks visible to the fittings – Notation/T<br>Pop-up in working order<br>Mould marks visible to the sealant – FWT<br>Tap slightly loose LL<br>Cleaning smears to the shower screen – Notation/T |  |  |
| SINK                | Pop-up not working LL<br>Scale to the waste, pop-up and tap spout – Notation/ T                                                                                                                                                                              |  |  |
| TOILET              | Flush in working order<br>Clean to the interior<br>Light scale to the edge – Notation/ T                                                                                                                                                                     |  |  |
| MISCELLANEOUS ITEMS | Toilet roll holder – secure                                                                                                                                                                                                                                  |  |  |
|                     |                                                                                                                                                                                                                                                              |  |  |