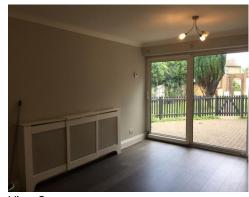

# **ENTRANCE PHOTOS**

Overview

Large crack to the doorframe

Small indent graze line on the wall

Cupboard door loose to the hinge

Additional items

| LOUNGE             |                                                                                                                                                                                                                                                                                                          |  |
|--------------------|----------------------------------------------------------------------------------------------------------------------------------------------------------------------------------------------------------------------------------------------------------------------------------------------------------|--|
| AREA               | CHECK OUT NOTES                                                                                                                                                                                                                                                                                          |  |
| WINDOWS            | Dusty to the interior and exterior – Notation/T<br>Discoloured to the frames FWT<br>Ingrained mould to the sealant – comment only<br>Condensation to the sliding doors – Has the tenant informed the agent/<br>landlord?<br>Key now present<br>4 x Pieces of tape to the frame at top level – Notation/T |  |
| CEILING            | Light cobwebs to the edges in parts – Notation/T<br>Odd mark FWT<br>Shrinkage above the door FWT                                                                                                                                                                                                         |  |
| WALLS              | Odd scattered light scuff FWT<br>Furniture rub mark to the far wall FWT<br>1x Small beige cap attached on the wall behind the hallway door – Notation/ T                                                                                                                                                 |  |
| SKIRTING           | Light dust to the surface – Notation/ T                                                                                                                                                                                                                                                                  |  |
| FLOORING           | Footprints and cleaning smears visible – Notation/ T<br>Surface scratches and movement marks forward of the windows FWT                                                                                                                                                                                  |  |
| SWITCHES & SOCKETS | Light switches in working order<br>Sockets not tested<br>All secure<br>Light dust to the top – Notation/ T                                                                                                                                                                                               |  |
| LIGHTING           | 2 x Bulbs not working – Notation/ T                                                                                                                                                                                                                                                                      |  |
| HEATING            | Cover loose to the right hand side of the wall fitting - LL<br>Top also leaning inwards left hand side, requires fitting LL                                                                                                                                                                              |  |
| ADDITIONAL ITEMS   | 1x Green bucket and mop – from the garage – comment only                                                                                                                                                                                                                                                 |  |
|                    |                                                                                                                                                                                                                                                                                                          |  |
|                    |                                                                                                                                                                                                                                                                                                          |  |
|                    |                                                                                                                                                                                                                                                                                                          |  |
|                    |                                                                                                                                                                                                                                                                                                          |  |
|                    |                                                                                                                                                                                                                                                                                                          |  |
|                    |                                                                                                                                                                                                                                                                                                          |  |
|                    |                                                                                                                                                                                                                                                                                                          |  |
|                    |                                                                                                                                                                                                                                                                                                          |  |

### LOUNGE PHOTOS

Overview

Cleaning smears and footprints on the floor

View 2

Radiator housing loose to wall

Radiator housing screw loose, leaning inwards

Dusty window

Condensation on the window