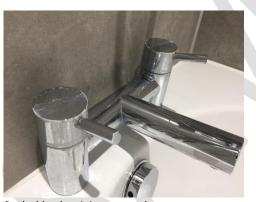

### **BEDROOM 2 - RIGHT PHOTOS**

Overview

View 2

Faded water staining to the wall

Dusty windows

|                     | BATHROOM                                                                                                                                                                                                                                                     |  |  |
|---------------------|--------------------------------------------------------------------------------------------------------------------------------------------------------------------------------------------------------------------------------------------------------------|--|--|
| AREA                | CHECK OUT NOTES                                                                                                                                                                                                                                              |  |  |
| DOOR                | Working order<br>Light dust to the interior panels – Notation/ T<br>1 x Screw missing from the interior handle – comment only                                                                                                                                |  |  |
| WINDOW              | Key present<br>Cobwebs to the interior frames – Notation/T<br>Glazing clean<br>Window in working order<br>Some plastering defect visible to the surround at top level and to the right hand<br>side - Is the landlord aware?                                 |  |  |
| CEILING             | Mould spots to the surface at entry, mid section and above the bath - Has the tenant informed the landlord?                                                                                                                                                  |  |  |
| WALLS               | Painted wall – patchy to the right hand side – comment only<br>Tiles – dusty - Notation/ T<br>Small piece of cello tape to the surface, above the bath – Notation/ T                                                                                         |  |  |
| SKIRTING            | Blue mark/ staining to the ledge just right of the WC – Notation/ T<br>Water damage visible to the skirting left of the bath at low level - Has the tenant<br>informed the landlord?                                                                         |  |  |
| FLOORING            | Cleaning smears to the surface – Notation/ T                                                                                                                                                                                                                 |  |  |
| SWITCHES & SOCKETS  | String cord switch in working order                                                                                                                                                                                                                          |  |  |
| EXTRACTOR FAN       | Working order<br>Dusty – Notation/ T                                                                                                                                                                                                                         |  |  |
| THERMOSTAT          | Power not coming on – LL                                                                                                                                                                                                                                     |  |  |
| LIGHTING            | All bulbs in working order                                                                                                                                                                                                                                   |  |  |
| BATH                | Light cleaning residue to the interior – Notation/T<br>Scale marks visible to the fittings – Notation/T<br>Pop-up in working order<br>Mould marks visible to the sealant – FWT<br>Tap slightly loose LL<br>Cleaning smears to the shower screen – Notation/T |  |  |
| SINK                | Pop-up not working LL<br>Scale to the waste, pop-up and tap spout – Notation/ T                                                                                                                                                                              |  |  |
| TOILET              | Flush in working order<br>Clean to the interior<br>Light scale to the edge – Notation/ T                                                                                                                                                                     |  |  |
| MISCELLANEOUS ITEMS | Toilet roll holder – secure                                                                                                                                                                                                                                  |  |  |
|                     |                                                                                                                                                                                                                                                              |  |  |

# **BATHROOM PHOTOS**

Overview

View 2

Sink pop up not working/ scaled waste

Blue mark to the ledge, right of WC

Scaled bath mixing controls

Water damage to skirting

Scaled showerhead