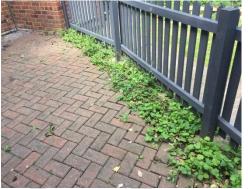

Washing machine seal

Glue residue to breakfast bar

Gapping to floorboards

| FRONT GARDEN |                                                                                                                 |
|--------------|-----------------------------------------------------------------------------------------------------------------|
| AREA         | CHECK OUT NOTES                                                                                                 |
| OVERVIEW     | Weeds to the paving, slightly overgrown to the left hand side edge with shrubs grown to the fence – Notation/ T |

View 2

| BACK GARDEN |                                                                                                                                                                                                                                                         |
|-------------|---------------------------------------------------------------------------------------------------------------------------------------------------------------------------------------------------------------------------------------------------------|
| AREA        | CHECK OUT NOTES                                                                                                                                                                                                                                         |
| OVERVIEW    | Weeds slightly overgrown to the back end (see photos)<br>Lawn very patchy with lawn cuttings/ compost and leaves to the back end of the<br>garden and to the right of the patio area – comment only<br>Small hole to the left fence edge – comment only |