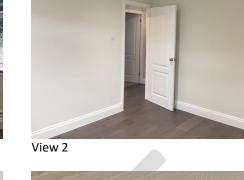

### LOUNGE PHOTOS

Overview

Cleaning smears and footprints on the floor

View 2

Radiator housing loose to wall

Radiator housing screw loose, leaning inwards

Dusty window

Condensation on the window