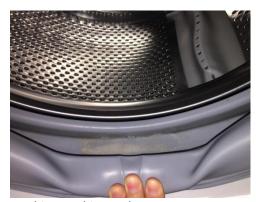

| KITCHEN             |                                                                                                                                                                                                                                                                                                                                                     |  |
|---------------------|-----------------------------------------------------------------------------------------------------------------------------------------------------------------------------------------------------------------------------------------------------------------------------------------------------------------------------------------------------|--|
| AREA                | CHECK OUT NOTES                                                                                                                                                                                                                                                                                                                                     |  |
| WASHING MACHINE     | Minor scale residue to the soap tray – comment only<br>Light discolouration to the seal – FWT                                                                                                                                                                                                                                                       |  |
| BOILER              | Power on<br>IDEAL boiler seen instead of BIASI – comment only<br>Under the boiler housing loose – LL                                                                                                                                                                                                                                                |  |
| MISCELLANEOUS ITEMS | Broom – seen inside the garage – Used order                                                                                                                                                                                                                                                                                                         |  |
| BUILT-IN CUPBOARDS  | Door in good order<br>Interior as per inventory<br>1 x Acrylic hook to the left interior wall – comment only<br>1 x Box of batteries to the interior – Notation/T<br>2 x Envelopes from "Pampers" to the interior – Notation/T<br>Blue bag with various spare fittings to the interior – comment only<br>Instruction manuals seen to all appliances |  |
|                     |                                                                                                                                                                                                                                                                                                                                                     |  |
|                     |                                                                                                                                                                                                                                                                                                                                                     |  |
|                     |                                                                                                                                                                                                                                                                                                                                                     |  |
|                     |                                                                                                                                                                                                                                                                                                                                                     |  |
|                     |                                                                                                                                                                                                                                                                                                                                                     |  |
|                     |                                                                                                                                                                                                                                                                                                                                                     |  |
|                     |                                                                                                                                                                                                                                                                                                                                                     |  |
|                     |                                                                                                                                                                                                                                                                                                                                                     |  |
|                     |                                                                                                                                                                                                                                                                                                                                                     |  |
|                     |                                                                                                                                                                                                                                                                                                                                                     |  |
|                     |                                                                                                                                                                                                                                                                                                                                                     |  |
|                     |                                                                                                                                                                                                                                                                                                                                                     |  |
| -                   |                                                                                                                                                                                                                                                                                                                                                     |  |
|                     |                                                                                                                                                                                                                                                                                                                                                     |  |

# **KITCHEN PHOTOS**

Overview

Residue to the ceiling

View 2

Sticky tape mark on the wall

Loose boiler house

Freezer unit door loose to top hinge

Oven interior – burnt on grease to the walls

Washing machine seal

Glue residue to breakfast bar

Gapping to floorboards

| FRONT GARDEN |                                                                                                                 |
|--------------|-----------------------------------------------------------------------------------------------------------------|
| AREA         | CHECK OUT NOTES                                                                                                 |
| OVERVIEW     | Weeds to the paving, slightly overgrown to the left hand side edge with shrubs grown to the fence – Notation/ T |