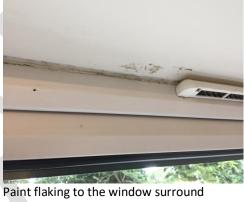

# **ENTRANCE PHOTOS**

Overview

Large crack to the doorframe

Small indent graze line on the wall

Cupboard door loose to the hinge

Additional items

| LOUNGE             |                                                                                                                                                                                                                                                                                                          |  |
|--------------------|----------------------------------------------------------------------------------------------------------------------------------------------------------------------------------------------------------------------------------------------------------------------------------------------------------|--|
| AREA               | CHECK OUT NOTES                                                                                                                                                                                                                                                                                          |  |
| WINDOWS            | Dusty to the interior and exterior – Notation/T<br>Discoloured to the frames FWT<br>Ingrained mould to the sealant – comment only<br>Condensation to the sliding doors – Has the tenant informed the agent/<br>landlord?<br>Key now present<br>4 x Pieces of tape to the frame at top level – Notation/T |  |
| CEILING            | Light cobwebs to the edges in parts – Notation/T<br>Odd mark FWT<br>Shrinkage above the door FWT                                                                                                                                                                                                         |  |
| WALLS              | Odd scattered light scuff FWT<br>Furniture rub mark to the far wall FWT<br>1x Small beige cap attached on the wall behind the hallway door – Notation/ T                                                                                                                                                 |  |
| SKIRTING           | Light dust to the surface – Notation/ T                                                                                                                                                                                                                                                                  |  |
| FLOORING           | Footprints and cleaning smears visible – Notation/ T<br>Surface scratches and movement marks forward of the windows FWT                                                                                                                                                                                  |  |
| SWITCHES & SOCKETS | Light switches in working order<br>Sockets not tested<br>All secure<br>Light dust to the top – Notation/ T                                                                                                                                                                                               |  |
| LIGHTING           | 2 x Bulbs not working – Notation/ T                                                                                                                                                                                                                                                                      |  |
| HEATING            | Cover loose to the right hand side of the wall fitting - LL<br>Top also leaning inwards left hand side, requires fitting LL                                                                                                                                                                              |  |
| ADDITIONAL ITEMS   | 1x Green bucket and mop – from the garage – comment only                                                                                                                                                                                                                                                 |  |
|                    |                                                                                                                                                                                                                                                                                                          |  |
|                    |                                                                                                                                                                                                                                                                                                          |  |
|                    |                                                                                                                                                                                                                                                                                                          |  |
|                    |                                                                                                                                                                                                                                                                                                          |  |
|                    |                                                                                                                                                                                                                                                                                                          |  |
|                    |                                                                                                                                                                                                                                                                                                          |  |
|                    |                                                                                                                                                                                                                                                                                                          |  |
|                    |                                                                                                                                                                                                                                                                                                          |  |