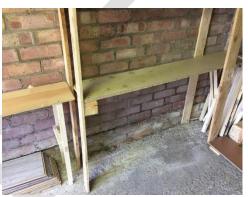

# **BACK GARDEN PHOTOS**

Overview

Leaves and compost to the lawn

View 2

Small hole to the surface

| GARAGE              |                                                                                     |
|---------------------|-------------------------------------------------------------------------------------|
| AREA                | CHECK OUT NOTES                                                                     |
| OVERVIEW            | Door in working order                                                               |
|                     | Concrete flooring with some ring marks visible to the surface FWT                   |
|                     | Brick walls with various nails seen – comment only                                  |
| MISCELLANEOUS ITEMS | Small stepladder present. Dusty                                                     |
|                     | Single light switch present. Dusty                                                  |
|                     | Socket present. Dusty                                                               |
|                     | Fuse box present. Dusty                                                             |
|                     | Bucket and mop seen in the reception – comment only                                 |
|                     | Fluorescent light fitting – working order                                           |
| ADDITIONAL ITEMS    | Makeshift corner shelving unit from laminate boards and wooden pallet – Notation/ T |
|                     |                                                                                     |
|                     |                                                                                     |
|                     |                                                                                     |
|                     |                                                                                     |
|                     |                                                                                     |
|                     |                                                                                     |
|                     |                                                                                     |
|                     |                                                                                     |
|                     |                                                                                     |
|                     |                                                                                     |
|                     |                                                                                     |
|                     |                                                                                     |
|                     |                                                                                     |
|                     |                                                                                     |
|                     |                                                                                     |
|                     |                                                                                     |
|                     |                                                                                     |
|                     |                                                                                     |
|                     |                                                                                     |

# **GARAGE PHOTOS**

Overview

Flooring – ring marks to the surface

Makeshift shelving unit

View 2