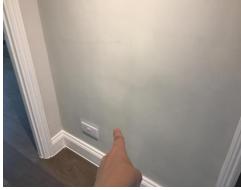

Small cap on the wall

| HALLWAY            |                                                                                                  |  |
|--------------------|--------------------------------------------------------------------------------------------------|--|
| AREA               | CHECK OUT NOTES                                                                                  |  |
| DOOR               | Light dust to the panels and to the frame – Notation/ T                                          |  |
| CEILING            | As per inventory                                                                                 |  |
| WALLS              | Very patchy to the wall left of the bathroom – comment only                                      |  |
| SKIRTING           | Light dust to the surface – Notation/ T<br>Odd paint mark visible to the far wall – comment only |  |
| FLOORING           | Odd paint mark to the surface – comment only<br>Light fluff and footprints – Notation/ T         |  |
| SWITCHES & SOCKETS | working order                                                                                    |  |
| LIGHTING           | Working order                                                                                    |  |
| SMOKE DETECTOR     | Tested for power, audio sounding                                                                 |  |
|                    |                                                                                                  |  |
|                    |                                                                                                  |  |
|                    |                                                                                                  |  |
|                    |                                                                                                  |  |
|                    |                                                                                                  |  |
|                    |                                                                                                  |  |
|                    |                                                                                                  |  |
|                    |                                                                                                  |  |
|                    |                                                                                                  |  |
|                    |                                                                                                  |  |
|                    |                                                                                                  |  |
|                    |                                                                                                  |  |
|                    |                                                                                                  |  |
|                    |                                                                                                  |  |
|                    |                                                                                                  |  |
|                    |                                                                                                  |  |
|                    |                                                                                                  |  |
|                    |                                                                                                  |  |

# HALLWAY PHOTOS

Overview

Patchy wall

| BEDROOM 1 – LEFT   |                                                                                                                                                                                                                                                                                       |  |
|--------------------|---------------------------------------------------------------------------------------------------------------------------------------------------------------------------------------------------------------------------------------------------------------------------------------|--|
| AREA               | CHECK OUT NOTES                                                                                                                                                                                                                                                                       |  |
| DOOR               | Light dust to the panels – Notation/ T<br>Working order                                                                                                                                                                                                                               |  |
| WINDOW             | Clean to the interior<br>Dusty to the exterior - comment only<br>Right window handle loose and lock stiff LL<br>2 x Circular indent marks to the surrounds at top level – Notation/ T<br>Mould staining to the sealant at top level - Has the tenant informed the<br>landlord/ agent? |  |
| CEILING            | As per inventory                                                                                                                                                                                                                                                                      |  |
| WALLS              | Water type staining under the vent - Has the tenant informed the landlord/<br>agent?<br>Odd scuff and mark FWT<br>Odd furniture rub mark FWT<br>Patch of small indents to the far wall at mid level FWT                                                                               |  |
| SKIRTING           | Light shrinkage to the edges FWT<br>Light dust to the surface – Notation/ T                                                                                                                                                                                                           |  |
| FLOORING           | Footprints visible in parts – Notation/T<br>Otherwise good order                                                                                                                                                                                                                      |  |
| SWITCHES & SOCKETS | Light dust to the surface – Notation/T<br>All secure                                                                                                                                                                                                                                  |  |
| LIGHTING           | All bulbs in working order                                                                                                                                                                                                                                                            |  |
| HEATING            | Secure<br>Light dust to the panel – Notation/ T                                                                                                                                                                                                                                       |  |
|                    |                                                                                                                                                                                                                                                                                       |  |
|                    |                                                                                                                                                                                                                                                                                       |  |
|                    |                                                                                                                                                                                                                                                                                       |  |
|                    |                                                                                                                                                                                                                                                                                       |  |
|                    |                                                                                                                                                                                                                                                                                       |  |
|                    |                                                                                                                                                                                                                                                                                       |  |
|                    |                                                                                                                                                                                                                                                                                       |  |
|                    |                                                                                                                                                                                                                                                                                       |  |
|                    |                                                                                                                                                                                                                                                                                       |  |
|                    |                                                                                                                                                                                                                                                                                       |  |
|                    |                                                                                                                                                                                                                                                                                       |  |
|                    |                                                                                                                                                                                                                                                                                       |  |
|                    |                                                                                                                                                                                                                                                                                       |  |