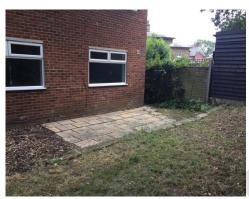

View 2

| BACK GARDEN |                                                                                                                                                                                                                                                         |
|-------------|---------------------------------------------------------------------------------------------------------------------------------------------------------------------------------------------------------------------------------------------------------|
| AREA        | CHECK OUT NOTES                                                                                                                                                                                                                                         |
| OVERVIEW    | Weeds slightly overgrown to the back end (see photos)<br>Lawn very patchy with lawn cuttings/ compost and leaves to the back end of the<br>garden and to the right of the patio area – comment only<br>Small hole to the left fence edge – comment only |

# **BACK GARDEN PHOTOS**

Overview

Leaves and compost to the lawn

View 2

Small hole to the surface

| GARAGE              |                                                                                     |
|---------------------|-------------------------------------------------------------------------------------|
| AREA                | CHECK OUT NOTES                                                                     |
| OVERVIEW            | Door in working order                                                               |
|                     | Concrete flooring with some ring marks visible to the surface FWT                   |
|                     | Brick walls with various nails seen – comment only                                  |
| MISCELLANEOUS ITEMS | Small stepladder present. Dusty                                                     |
|                     | Single light switch present. Dusty                                                  |
|                     | Socket present. Dusty                                                               |
|                     | Fuse box present. Dusty                                                             |
|                     | Bucket and mop seen in the reception – comment only                                 |
|                     | Fluorescent light fitting – working order                                           |
| ADDITIONAL ITEMS    | Makeshift corner shelving unit from laminate boards and wooden pallet – Notation/ T |
|                     |                                                                                     |
|                     |                                                                                     |
|                     |                                                                                     |
|                     |                                                                                     |
|                     |                                                                                     |
|                     |                                                                                     |
|                     |                                                                                     |
|                     |                                                                                     |
|                     |                                                                                     |
|                     |                                                                                     |
|                     |                                                                                     |
|                     |                                                                                     |
|                     |                                                                                     |
|                     |                                                                                     |
|                     |                                                                                     |
|                     |                                                                                     |
|                     |                                                                                     |
|                     |                                                                                     |
|                     |                                                                                     |