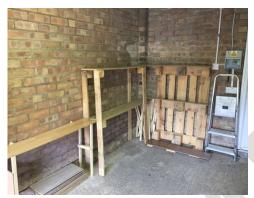

# **BACK GARDEN PHOTOS**

Overview

Leaves and compost to the lawn

View 2

Small hole to the surface

| GARAGE              |                                                                                     |
|---------------------|-------------------------------------------------------------------------------------|
| AREA                | CHECK OUT NOTES                                                                     |
| OVERVIEW            | Door in working order                                                               |
|                     | Concrete flooring with some ring marks visible to the surface FWT                   |
|                     | Brick walls with various nails seen – comment only                                  |
| MISCELLANEOUS ITEMS | Small stepladder present. Dusty                                                     |
|                     | Single light switch present. Dusty                                                  |
|                     | Socket present. Dusty                                                               |
|                     | Fuse box present. Dusty                                                             |
|                     | Bucket and mop seen in the reception – comment only                                 |
|                     | Fluorescent light fitting – working order                                           |
| ADDITIONAL ITEMS    | Makeshift corner shelving unit from laminate boards and wooden pallet – Notation/ T |
|                     |                                                                                     |
|                     |                                                                                     |
|                     |                                                                                     |
|                     |                                                                                     |
|                     |                                                                                     |
|                     |                                                                                     |
|                     |                                                                                     |
|                     |                                                                                     |
|                     |                                                                                     |
|                     |                                                                                     |
|                     |                                                                                     |
|                     |                                                                                     |
|                     |                                                                                     |
|                     |                                                                                     |
|                     |                                                                                     |
|                     |                                                                                     |
|                     |                                                                                     |
|                     |                                                                                     |
|                     |                                                                                     |

# **GARAGE PHOTOS**

Overview

Flooring – ring marks to the surface

Makeshift shelving unit

View 2