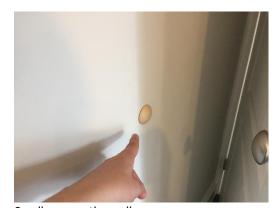

# HALLWAY PHOTOS

Overview

Patchy wall

| BEDROOM 1 – LEFT   |                                                                                                                                                                                                                                                                                       |  |
|--------------------|---------------------------------------------------------------------------------------------------------------------------------------------------------------------------------------------------------------------------------------------------------------------------------------|--|
| AREA               | CHECK OUT NOTES                                                                                                                                                                                                                                                                       |  |
| DOOR               | Light dust to the panels – Notation/ T<br>Working order                                                                                                                                                                                                                               |  |
| WINDOW             | Clean to the interior<br>Dusty to the exterior - comment only<br>Right window handle loose and lock stiff LL<br>2 x Circular indent marks to the surrounds at top level – Notation/ T<br>Mould staining to the sealant at top level - Has the tenant informed the<br>landlord/ agent? |  |
| CEILING            | As per inventory                                                                                                                                                                                                                                                                      |  |
| WALLS              | Water type staining under the vent - Has the tenant informed the landlord/<br>agent?<br>Odd scuff and mark FWT<br>Odd furniture rub mark FWT<br>Patch of small indents to the far wall at mid level FWT                                                                               |  |
| SKIRTING           | Light shrinkage to the edges FWT<br>Light dust to the surface – Notation/ T                                                                                                                                                                                                           |  |
| FLOORING           | Footprints visible in parts – Notation/T<br>Otherwise good order                                                                                                                                                                                                                      |  |
| SWITCHES & SOCKETS | Light dust to the surface – Notation/T<br>All secure                                                                                                                                                                                                                                  |  |
| LIGHTING           | All bulbs in working order                                                                                                                                                                                                                                                            |  |
| HEATING            | Secure<br>Light dust to the panel – Notation/ T                                                                                                                                                                                                                                       |  |
|                    |                                                                                                                                                                                                                                                                                       |  |
|                    |                                                                                                                                                                                                                                                                                       |  |
|                    |                                                                                                                                                                                                                                                                                       |  |
|                    |                                                                                                                                                                                                                                                                                       |  |
|                    |                                                                                                                                                                                                                                                                                       |  |
|                    |                                                                                                                                                                                                                                                                                       |  |
|                    |                                                                                                                                                                                                                                                                                       |  |
|                    |                                                                                                                                                                                                                                                                                       |  |
|                    |                                                                                                                                                                                                                                                                                       |  |
|                    |                                                                                                                                                                                                                                                                                       |  |
|                    |                                                                                                                                                                                                                                                                                       |  |
|                    |                                                                                                                                                                                                                                                                                       |  |
|                    |                                                                                                                                                                                                                                                                                       |  |

# **BEDROOM 1 - LEFT PHOTOS**

Overview

Water staining under the vent

Dusty door panel

Circular imprint to window surround

| BEDROOM 2- RIGHT   |                                                                                                       |  |
|--------------------|-------------------------------------------------------------------------------------------------------|--|
| AREA               | CHECK OUT NOTES                                                                                       |  |
| DOOR               | Working order                                                                                         |  |
|                    | Small scuff to the exterior FWT                                                                       |  |
| WINDOWS            | 1 x Screw missing to the interior door – comment onlyDusty to the interior and exterior – Notation/ T |  |
|                    | Right window locked, key not working – comment only                                                   |  |
|                    | Ingress mould to the seal FWT                                                                         |  |
|                    | Paint cracking to the window surround at top level- Has the tenant informed the                       |  |
|                    | landlord/ agent?                                                                                      |  |
|                    | Mould marks visible to the surround left and right hand side at low level – comment only              |  |
|                    | Shrinkage to the sill – comment only                                                                  |  |
| CEILING            | Good order                                                                                            |  |
| WALLS              | Odd scuff                                                                                             |  |
| WALLS              | Generally good order                                                                                  |  |
|                    | Faded water leak type staining to the rear wall under the light switch at low level                   |  |
|                    | Ш                                                                                                     |  |
|                    | Small indent behind the door from the door handle FWT                                                 |  |
| SKIRTING           | Light dust to the surface – Notation/ T                                                               |  |
| FLOORING           | Odd shrinkage<br>Light cleaning smears and fluff to the surface – Notation/T                          |  |
| FLOORING           | Light cleaning shears and hun to the surface – Notation/1                                             |  |
| SWITCHES & SOCKETS | All secure                                                                                            |  |
| LIGHTING           | All bulbs in working order                                                                            |  |
| HEATING            | Light dust to the panels – Notation/ T<br>Secure                                                      |  |
|                    |                                                                                                       |  |
|                    |                                                                                                       |  |
|                    |                                                                                                       |  |
|                    |                                                                                                       |  |
|                    |                                                                                                       |  |
|                    |                                                                                                       |  |
|                    |                                                                                                       |  |
|                    |                                                                                                       |  |
|                    |                                                                                                       |  |
|                    |                                                                                                       |  |
|                    |                                                                                                       |  |
|                    |                                                                                                       |  |
|                    |                                                                                                       |  |
|                    |                                                                                                       |  |