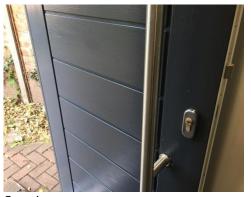

Keys returned to the agent by the clerk

| ENTRANCE           |                                                                                                                                                                                                                                                                      |  |
|--------------------|----------------------------------------------------------------------------------------------------------------------------------------------------------------------------------------------------------------------------------------------------------------------|--|
| AREA               | CHECK OUT NOTES                                                                                                                                                                                                                                                      |  |
| DOOR & WINDOW      | Door dusty to the exterior at low level FWT<br>Handle as per inventory<br>Letterbox slightly dusty – Notation/ T<br>Interior letterbox clean to the surface – comment only<br>Lock in working order<br>Large crack to the exterior frame at top level – comment only |  |
| CEILING            | Odd cobweb at entry - Notation/ T                                                                                                                                                                                                                                    |  |
| WALLS              | Light scattered scuffs FWT<br>2 x Indents at low level FWT<br>Further indent and small graze line at mid level - Notation/ T                                                                                                                                         |  |
| SKIRTING           | Light dust to the surface - Notation/ T<br>Shrinkage to the edges FWT                                                                                                                                                                                                |  |
| FLOORING           | Footprints visible - Notation/ T<br>Odd fluff to the edges - Notation/ T                                                                                                                                                                                             |  |
| SWITCHES & SOCKETS | Light switch in working order                                                                                                                                                                                                                                        |  |
| LIGHTING           | Bulb in working order                                                                                                                                                                                                                                                |  |
|                    | Sensor lighting – dusty. Cobwebs to the surface - Notation/ T<br>Sensor light in working order – comment only                                                                                                                                                        |  |
| FURNITURE          | Fitted cupboards – Door slightly loose to the top hinge LL<br>Handle tarnished FWT                                                                                                                                                                                   |  |
| ADDITIONAL ITEMS   | <ul> <li>1x Coir mat with black rubber edge – Used order – comment only</li> <li>1x Black doormat – used order - Notation/ T</li> <li>Freestanding air freshener - Notation/ T</li> </ul>                                                                            |  |
|                    |                                                                                                                                                                                                                                                                      |  |
|                    |                                                                                                                                                                                                                                                                      |  |
|                    |                                                                                                                                                                                                                                                                      |  |
|                    |                                                                                                                                                                                                                                                                      |  |
|                    |                                                                                                                                                                                                                                                                      |  |
|                    |                                                                                                                                                                                                                                                                      |  |
|                    |                                                                                                                                                                                                                                                                      |  |
|                    |                                                                                                                                                                                                                                                                      |  |
|                    |                                                                                                                                                                                                                                                                      |  |
|                    |                                                                                                                                                                                                                                                                      |  |
|                    |                                                                                                                                                                                                                                                                      |  |
|                    |                                                                                                                                                                                                                                                                      |  |

# **ENTRANCE PHOTOS**

Overview

Large crack to the doorframe

Small indent graze line on the wall

Cupboard door loose to the hinge

Additional items

| LOUNGE             |                                                                                                                                                                                                                                                                                                          |  |
|--------------------|----------------------------------------------------------------------------------------------------------------------------------------------------------------------------------------------------------------------------------------------------------------------------------------------------------|--|
| AREA               | CHECK OUT NOTES                                                                                                                                                                                                                                                                                          |  |
| WINDOWS            | Dusty to the interior and exterior – Notation/T<br>Discoloured to the frames FWT<br>Ingrained mould to the sealant – comment only<br>Condensation to the sliding doors – Has the tenant informed the agent/<br>landlord?<br>Key now present<br>4 x Pieces of tape to the frame at top level – Notation/T |  |
| CEILING            | Light cobwebs to the edges in parts – Notation/T<br>Odd mark FWT<br>Shrinkage above the door FWT                                                                                                                                                                                                         |  |
| WALLS              | Odd scattered light scuff FWT<br>Furniture rub mark to the far wall FWT<br>1x Small beige cap attached on the wall behind the hallway door – Notation/ T                                                                                                                                                 |  |
| SKIRTING           | Light dust to the surface – Notation/ T                                                                                                                                                                                                                                                                  |  |
| FLOORING           | Footprints and cleaning smears visible – Notation/ T<br>Surface scratches and movement marks forward of the windows FWT                                                                                                                                                                                  |  |
| SWITCHES & SOCKETS | Light switches in working order<br>Sockets not tested<br>All secure<br>Light dust to the top – Notation/ T                                                                                                                                                                                               |  |
| LIGHTING           | 2 x Bulbs not working – Notation/ T                                                                                                                                                                                                                                                                      |  |
| HEATING            | Cover loose to the right hand side of the wall fitting - LL<br>Top also leaning inwards left hand side, requires fitting LL                                                                                                                                                                              |  |
| ADDITIONAL ITEMS   | 1x Green bucket and mop – from the garage – comment only                                                                                                                                                                                                                                                 |  |
|                    |                                                                                                                                                                                                                                                                                                          |  |
|                    |                                                                                                                                                                                                                                                                                                          |  |
|                    |                                                                                                                                                                                                                                                                                                          |  |
|                    |                                                                                                                                                                                                                                                                                                          |  |
|                    |                                                                                                                                                                                                                                                                                                          |  |
|                    |                                                                                                                                                                                                                                                                                                          |  |
|                    |                                                                                                                                                                                                                                                                                                          |  |
|                    |                                                                                                                                                                                                                                                                                                          |  |