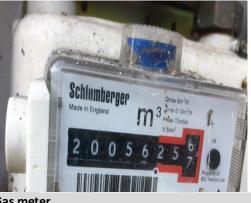

| METER READINGS |                                  |           |             |
|----------------|----------------------------------|-----------|-------------|
|                | LOCATION                         | SERIAL NO | READING OUT |
| ELECTRICITY    | Meter cupboard left of<br>entry  | 0000000   | 63854       |
| GAS            | Meter cupboard right of<br>entry | 0000000   | 20056       |
| WATER          | N/A                              |           |             |

Electric meter

Gas meter

| KEYS                                             |  |  |
|--------------------------------------------------|--|--|
| Picked up and returned to the agent by the clerk |  |  |
|                                                  |  |  |
|                                                  |  |  |
|                                                  |  |  |