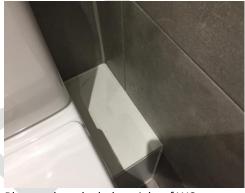

### **BEDROOM 2 - RIGHT PHOTOS**

Overview

View 2

Faded water staining to the wall

Dusty windows

|                     | BATHROOM                                                                                                                                                                                                                                                     |  |  |
|---------------------|--------------------------------------------------------------------------------------------------------------------------------------------------------------------------------------------------------------------------------------------------------------|--|--|
| AREA                | CHECK OUT NOTES                                                                                                                                                                                                                                              |  |  |
| DOOR                | Working order<br>Light dust to the interior panels – Notation/ T<br>1 x Screw missing from the interior handle – comment only                                                                                                                                |  |  |
| WINDOW              | Key present<br>Cobwebs to the interior frames – Notation/T<br>Glazing clean<br>Window in working order<br>Some plastering defect visible to the surround at top level and to the right hand<br>side - Is the landlord aware?                                 |  |  |
| CEILING             | Mould spots to the surface at entry, mid section and above the bath - Has the tenant informed the landlord?                                                                                                                                                  |  |  |
| WALLS               | Painted wall – patchy to the right hand side – comment only<br>Tiles – dusty - Notation/ T<br>Small piece of cello tape to the surface, above the bath – Notation/ T                                                                                         |  |  |
| SKIRTING            | Blue mark/ staining to the ledge just right of the WC – Notation/ T<br>Water damage visible to the skirting left of the bath at low level - Has the tenant<br>informed the landlord?                                                                         |  |  |
| FLOORING            | Cleaning smears to the surface – Notation/ T                                                                                                                                                                                                                 |  |  |
| SWITCHES & SOCKETS  | String cord switch in working order                                                                                                                                                                                                                          |  |  |
| EXTRACTOR FAN       | Working order<br>Dusty – Notation/ T                                                                                                                                                                                                                         |  |  |
| THERMOSTAT          | Power not coming on – LL                                                                                                                                                                                                                                     |  |  |
| LIGHTING            | All bulbs in working order                                                                                                                                                                                                                                   |  |  |
| BATH                | Light cleaning residue to the interior – Notation/T<br>Scale marks visible to the fittings – Notation/T<br>Pop-up in working order<br>Mould marks visible to the sealant – FWT<br>Tap slightly loose LL<br>Cleaning smears to the shower screen – Notation/T |  |  |
| SINK                | Pop-up not working LL<br>Scale to the waste, pop-up and tap spout – Notation/ T                                                                                                                                                                              |  |  |
| TOILET              | Flush in working order<br>Clean to the interior<br>Light scale to the edge – Notation/ T                                                                                                                                                                     |  |  |
| MISCELLANEOUS ITEMS | Toilet roll holder – secure                                                                                                                                                                                                                                  |  |  |
|                     |                                                                                                                                                                                                                                                              |  |  |

# **BATHROOM PHOTOS**

Overview

View 2

Sink pop up not working/ scaled waste

Blue mark to the ledge, right of WC

Scaled bath mixing controls

Water damage to skirting

Scaled showerhead