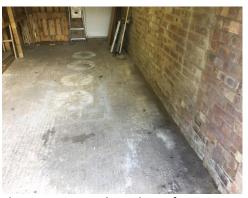

# **BACK GARDEN PHOTOS**

Overview

Leaves and compost to the lawn

View 2

Small hole to the surface

| GARAGE              |                                                                                     |
|---------------------|-------------------------------------------------------------------------------------|
| AREA                | CHECK OUT NOTES                                                                     |
| OVERVIEW            | Door in working order                                                               |
|                     | Concrete flooring with some ring marks visible to the surface FWT                   |
|                     | Brick walls with various nails seen – comment only                                  |
| MISCELLANEOUS ITEMS | Small stepladder present. Dusty                                                     |
|                     | Single light switch present. Dusty                                                  |
|                     | Socket present. Dusty                                                               |
|                     | Fuse box present. Dusty                                                             |
|                     | Bucket and mop seen in the reception – comment only                                 |
|                     | Fluorescent light fitting – working order                                           |
| ADDITIONAL ITEMS    | Makeshift corner shelving unit from laminate boards and wooden pallet – Notation/ T |
|                     |                                                                                     |
|                     |                                                                                     |
|                     |                                                                                     |
|                     |                                                                                     |
|                     |                                                                                     |
|                     |                                                                                     |
|                     |                                                                                     |
|                     |                                                                                     |
|                     |                                                                                     |
|                     |                                                                                     |
|                     |                                                                                     |
|                     |                                                                                     |
|                     |                                                                                     |
|                     |                                                                                     |
|                     |                                                                                     |
|                     |                                                                                     |
|                     |                                                                                     |
|                     |                                                                                     |
|                     |                                                                                     |

# **GARAGE PHOTOS**

Overview

Flooring – ring marks to the surface

Makeshift shelving unit

View 2