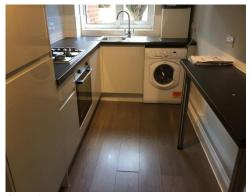

| KITCHEN             |                                                                                                                                                                                                                                                                                                                                                     |  |
|---------------------|-----------------------------------------------------------------------------------------------------------------------------------------------------------------------------------------------------------------------------------------------------------------------------------------------------------------------------------------------------|--|
| AREA                | CHECK OUT NOTES                                                                                                                                                                                                                                                                                                                                     |  |
| WASHING MACHINE     | Minor scale residue to the soap tray – comment only<br>Light discolouration to the seal – FWT                                                                                                                                                                                                                                                       |  |
| BOILER              | Power on<br>IDEAL boiler seen instead of BIASI – comment only<br>Under the boiler housing loose – LL                                                                                                                                                                                                                                                |  |
| MISCELLANEOUS ITEMS | Broom – seen inside the garage – Used order                                                                                                                                                                                                                                                                                                         |  |
| BUILT-IN CUPBOARDS  | Door in good order<br>Interior as per inventory<br>1 x Acrylic hook to the left interior wall – comment only<br>1 x Box of batteries to the interior – Notation/T<br>2 x Envelopes from "Pampers" to the interior – Notation/T<br>Blue bag with various spare fittings to the interior – comment only<br>Instruction manuals seen to all appliances |  |
|                     |                                                                                                                                                                                                                                                                                                                                                     |  |
|                     |                                                                                                                                                                                                                                                                                                                                                     |  |
|                     |                                                                                                                                                                                                                                                                                                                                                     |  |
|                     |                                                                                                                                                                                                                                                                                                                                                     |  |
|                     |                                                                                                                                                                                                                                                                                                                                                     |  |
|                     |                                                                                                                                                                                                                                                                                                                                                     |  |
|                     |                                                                                                                                                                                                                                                                                                                                                     |  |
|                     |                                                                                                                                                                                                                                                                                                                                                     |  |
|                     |                                                                                                                                                                                                                                                                                                                                                     |  |
|                     |                                                                                                                                                                                                                                                                                                                                                     |  |
|                     |                                                                                                                                                                                                                                                                                                                                                     |  |
|                     |                                                                                                                                                                                                                                                                                                                                                     |  |
| -                   |                                                                                                                                                                                                                                                                                                                                                     |  |
|                     |                                                                                                                                                                                                                                                                                                                                                     |  |

# **KITCHEN PHOTOS**

Overview

Residue to the ceiling

View 2

Sticky tape mark on the wall

Loose boiler house

Freezer unit door loose to top hinge

Oven interior – burnt on grease to the walls