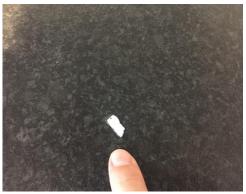

### **BEDROOM 2 - RIGHT PHOTOS**

Overview

View 2

Faded water staining to the wall

Dusty windows

|                     | BATHROOM                                                                                                                                                                                                                                                     |  |  |
|---------------------|--------------------------------------------------------------------------------------------------------------------------------------------------------------------------------------------------------------------------------------------------------------|--|--|
| AREA                | CHECK OUT NOTES                                                                                                                                                                                                                                              |  |  |
| DOOR                | Working order<br>Light dust to the interior panels – Notation/ T<br>1 x Screw missing from the interior handle – comment only                                                                                                                                |  |  |
| WINDOW              | Key present<br>Cobwebs to the interior frames – Notation/T<br>Glazing clean<br>Window in working order<br>Some plastering defect visible to the surround at top level and to the right hand<br>side - Is the landlord aware?                                 |  |  |
| CEILING             | Mould spots to the surface at entry, mid section and above the bath - Has the tenant informed the landlord?                                                                                                                                                  |  |  |
| WALLS               | Painted wall – patchy to the right hand side – comment only<br>Tiles – dusty - Notation/ T<br>Small piece of cello tape to the surface, above the bath – Notation/ T                                                                                         |  |  |
| SKIRTING            | Blue mark/ staining to the ledge just right of the WC – Notation/ T<br>Water damage visible to the skirting left of the bath at low level - Has the tenant<br>informed the landlord?                                                                         |  |  |
| FLOORING            | Cleaning smears to the surface – Notation/ T                                                                                                                                                                                                                 |  |  |
| SWITCHES & SOCKETS  | String cord switch in working order                                                                                                                                                                                                                          |  |  |
| EXTRACTOR FAN       | Working order<br>Dusty – Notation/ T                                                                                                                                                                                                                         |  |  |
| THERMOSTAT          | Power not coming on – LL                                                                                                                                                                                                                                     |  |  |
| LIGHTING            | All bulbs in working order                                                                                                                                                                                                                                   |  |  |
| BATH                | Light cleaning residue to the interior – Notation/T<br>Scale marks visible to the fittings – Notation/T<br>Pop-up in working order<br>Mould marks visible to the sealant – FWT<br>Tap slightly loose LL<br>Cleaning smears to the shower screen – Notation/T |  |  |
| SINK                | Pop-up not working LL<br>Scale to the waste, pop-up and tap spout – Notation/ T                                                                                                                                                                              |  |  |
| TOILET              | Flush in working order<br>Clean to the interior<br>Light scale to the edge – Notation/ T                                                                                                                                                                     |  |  |
| MISCELLANEOUS ITEMS | Toilet roll holder – secure                                                                                                                                                                                                                                  |  |  |
|                     |                                                                                                                                                                                                                                                              |  |  |