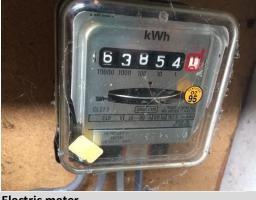

| METER READINGS |                                  |           |             |
|----------------|----------------------------------|-----------|-------------|
|                | LOCATION                         | SERIAL NO | READING OUT |
| ELECTRICITY    | Meter cupboard left of<br>entry  | 0000000   | 63854       |
| GAS            | Meter cupboard right of<br>entry | 0000000   | 20056       |
| WATER          | N/A                              |           |             |

Electric meter

Gas meter

| KEYS                                             |  |  |
|--------------------------------------------------|--|--|
| Picked up and returned to the agent by the clerk |  |  |
|                                                  |  |  |
|                                                  |  |  |
|                                                  |  |  |