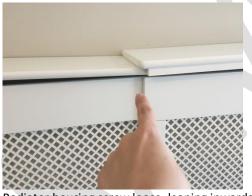

# **ENTRANCE PHOTOS**

Overview

Large crack to the doorframe

Small indent graze line on the wall

Cupboard door loose to the hinge

Additional items

| LOUNGE             |                                                                                                                                                                                                                                                                                                          |  |
|--------------------|----------------------------------------------------------------------------------------------------------------------------------------------------------------------------------------------------------------------------------------------------------------------------------------------------------|--|
| AREA               | CHECK OUT NOTES                                                                                                                                                                                                                                                                                          |  |
| WINDOWS            | Dusty to the interior and exterior – Notation/T<br>Discoloured to the frames FWT<br>Ingrained mould to the sealant – comment only<br>Condensation to the sliding doors – Has the tenant informed the agent/<br>landlord?<br>Key now present<br>4 x Pieces of tape to the frame at top level – Notation/T |  |
| CEILING            | Light cobwebs to the edges in parts – Notation/T<br>Odd mark FWT<br>Shrinkage above the door FWT                                                                                                                                                                                                         |  |
| WALLS              | Odd scattered light scuff FWT<br>Furniture rub mark to the far wall FWT<br>1x Small beige cap attached on the wall behind the hallway door – Notation/ T                                                                                                                                                 |  |
| SKIRTING           | Light dust to the surface – Notation/ T                                                                                                                                                                                                                                                                  |  |
| FLOORING           | Footprints and cleaning smears visible – Notation/ T<br>Surface scratches and movement marks forward of the windows FWT                                                                                                                                                                                  |  |
| SWITCHES & SOCKETS | Light switches in working order<br>Sockets not tested<br>All secure<br>Light dust to the top – Notation/ T                                                                                                                                                                                               |  |
| LIGHTING           | 2 x Bulbs not working – Notation/ T                                                                                                                                                                                                                                                                      |  |
| HEATING            | Cover loose to the right hand side of the wall fitting - LL<br>Top also leaning inwards left hand side, requires fitting LL                                                                                                                                                                              |  |
| ADDITIONAL ITEMS   | 1x Green bucket and mop – from the garage – comment only                                                                                                                                                                                                                                                 |  |
|                    |                                                                                                                                                                                                                                                                                                          |  |
|                    |                                                                                                                                                                                                                                                                                                          |  |
|                    |                                                                                                                                                                                                                                                                                                          |  |
|                    |                                                                                                                                                                                                                                                                                                          |  |
|                    |                                                                                                                                                                                                                                                                                                          |  |
|                    |                                                                                                                                                                                                                                                                                                          |  |
|                    |                                                                                                                                                                                                                                                                                                          |  |
|                    |                                                                                                                                                                                                                                                                                                          |  |

### LOUNGE PHOTOS

Overview

Cleaning smears and footprints on the floor

View 2

Radiator housing loose to wall

Radiator housing screw loose, leaning inwards

Dusty window

Condensation on the window