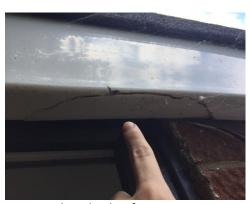

Keys returned to the agent by the clerk

| ENTRANCE           |                                                                                                                                                                                                                                                                      |  |
|--------------------|----------------------------------------------------------------------------------------------------------------------------------------------------------------------------------------------------------------------------------------------------------------------|--|
| AREA               | CHECK OUT NOTES                                                                                                                                                                                                                                                      |  |
| DOOR & WINDOW      | Door dusty to the exterior at low level FWT<br>Handle as per inventory<br>Letterbox slightly dusty – Notation/ T<br>Interior letterbox clean to the surface – comment only<br>Lock in working order<br>Large crack to the exterior frame at top level – comment only |  |
| CEILING            | Odd cobweb at entry - Notation/ T                                                                                                                                                                                                                                    |  |
| WALLS              | Light scattered scuffs FWT<br>2 x Indents at low level FWT<br>Further indent and small graze line at mid level - Notation/ T                                                                                                                                         |  |
| SKIRTING           | Light dust to the surface - Notation/ T<br>Shrinkage to the edges FWT                                                                                                                                                                                                |  |
| FLOORING           | Footprints visible - Notation/ T<br>Odd fluff to the edges - Notation/ T                                                                                                                                                                                             |  |
| SWITCHES & SOCKETS | Light switch in working order                                                                                                                                                                                                                                        |  |
| LIGHTING           | Bulb in working order                                                                                                                                                                                                                                                |  |
|                    | Sensor lighting – dusty. Cobwebs to the surface - Notation/ T<br>Sensor light in working order – comment only                                                                                                                                                        |  |
| FURNITURE          | Fitted cupboards – Door slightly loose to the top hinge LL<br>Handle tarnished FWT                                                                                                                                                                                   |  |
| ADDITIONAL ITEMS   | <ul> <li>1x Coir mat with black rubber edge – Used order – comment only</li> <li>1x Black doormat – used order - Notation/ T</li> <li>Freestanding air freshener - Notation/ T</li> </ul>                                                                            |  |
|                    |                                                                                                                                                                                                                                                                      |  |
|                    |                                                                                                                                                                                                                                                                      |  |
|                    |                                                                                                                                                                                                                                                                      |  |
|                    |                                                                                                                                                                                                                                                                      |  |
|                    |                                                                                                                                                                                                                                                                      |  |
|                    |                                                                                                                                                                                                                                                                      |  |
|                    |                                                                                                                                                                                                                                                                      |  |
|                    |                                                                                                                                                                                                                                                                      |  |
|                    |                                                                                                                                                                                                                                                                      |  |
|                    |                                                                                                                                                                                                                                                                      |  |
|                    |                                                                                                                                                                                                                                                                      |  |
|                    |                                                                                                                                                                                                                                                                      |  |

# **ENTRANCE PHOTOS**

Overview

Large crack to the doorframe

Small indent graze line on the wall

Cupboard door loose to the hinge

Additional items

| LOUNGE             |                                                                                                                                                                                                                                                                                                          |  |
|--------------------|----------------------------------------------------------------------------------------------------------------------------------------------------------------------------------------------------------------------------------------------------------------------------------------------------------|--|
| AREA               | CHECK OUT NOTES                                                                                                                                                                                                                                                                                          |  |
| WINDOWS            | Dusty to the interior and exterior – Notation/T<br>Discoloured to the frames FWT<br>Ingrained mould to the sealant – comment only<br>Condensation to the sliding doors – Has the tenant informed the agent/<br>landlord?<br>Key now present<br>4 x Pieces of tape to the frame at top level – Notation/T |  |
| CEILING            | Light cobwebs to the edges in parts – Notation/T<br>Odd mark FWT<br>Shrinkage above the door FWT                                                                                                                                                                                                         |  |
| WALLS              | Odd scattered light scuff FWT<br>Furniture rub mark to the far wall FWT<br>1x Small beige cap attached on the wall behind the hallway door – Notation/ T                                                                                                                                                 |  |
| SKIRTING           | Light dust to the surface – Notation/ T                                                                                                                                                                                                                                                                  |  |
| FLOORING           | Footprints and cleaning smears visible – Notation/ T<br>Surface scratches and movement marks forward of the windows FWT                                                                                                                                                                                  |  |
| SWITCHES & SOCKETS | Light switches in working order<br>Sockets not tested<br>All secure<br>Light dust to the top – Notation/ T                                                                                                                                                                                               |  |
| LIGHTING           | 2 x Bulbs not working – Notation/ T                                                                                                                                                                                                                                                                      |  |
| HEATING            | Cover loose to the right hand side of the wall fitting - LL<br>Top also leaning inwards left hand side, requires fitting LL                                                                                                                                                                              |  |
| ADDITIONAL ITEMS   | 1x Green bucket and mop – from the garage – comment only                                                                                                                                                                                                                                                 |  |
|                    |                                                                                                                                                                                                                                                                                                          |  |
|                    |                                                                                                                                                                                                                                                                                                          |  |
|                    |                                                                                                                                                                                                                                                                                                          |  |
|                    |                                                                                                                                                                                                                                                                                                          |  |
|                    |                                                                                                                                                                                                                                                                                                          |  |
|                    |                                                                                                                                                                                                                                                                                                          |  |
|                    |                                                                                                                                                                                                                                                                                                          |  |
|                    |                                                                                                                                                                                                                                                                                                          |  |