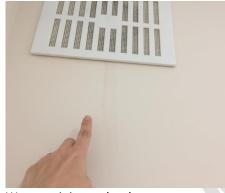

# HALLWAY PHOTOS

Overview

Patchy wall

| BEDROOM 1 – LEFT   |                                                                                                                                                                                                                                                                                       |  |
|--------------------|---------------------------------------------------------------------------------------------------------------------------------------------------------------------------------------------------------------------------------------------------------------------------------------|--|
| AREA               | CHECK OUT NOTES                                                                                                                                                                                                                                                                       |  |
| DOOR               | Light dust to the panels – Notation/ T<br>Working order                                                                                                                                                                                                                               |  |
| WINDOW             | Clean to the interior<br>Dusty to the exterior - comment only<br>Right window handle loose and lock stiff LL<br>2 x Circular indent marks to the surrounds at top level – Notation/ T<br>Mould staining to the sealant at top level - Has the tenant informed the<br>landlord/ agent? |  |
| CEILING            | As per inventory                                                                                                                                                                                                                                                                      |  |
| WALLS              | Water type staining under the vent - Has the tenant informed the landlord/<br>agent?<br>Odd scuff and mark FWT<br>Odd furniture rub mark FWT<br>Patch of small indents to the far wall at mid level FWT                                                                               |  |
| SKIRTING           | Light shrinkage to the edges FWT<br>Light dust to the surface – Notation/ T                                                                                                                                                                                                           |  |
| FLOORING           | Footprints visible in parts – Notation/T<br>Otherwise good order                                                                                                                                                                                                                      |  |
| SWITCHES & SOCKETS | Light dust to the surface – Notation/T<br>All secure                                                                                                                                                                                                                                  |  |
| LIGHTING           | All bulbs in working order                                                                                                                                                                                                                                                            |  |
| HEATING            | Secure<br>Light dust to the panel – Notation/ T                                                                                                                                                                                                                                       |  |
|                    |                                                                                                                                                                                                                                                                                       |  |
|                    |                                                                                                                                                                                                                                                                                       |  |
|                    |                                                                                                                                                                                                                                                                                       |  |
|                    |                                                                                                                                                                                                                                                                                       |  |
|                    |                                                                                                                                                                                                                                                                                       |  |
|                    |                                                                                                                                                                                                                                                                                       |  |
|                    |                                                                                                                                                                                                                                                                                       |  |
|                    |                                                                                                                                                                                                                                                                                       |  |
|                    |                                                                                                                                                                                                                                                                                       |  |
|                    |                                                                                                                                                                                                                                                                                       |  |
|                    |                                                                                                                                                                                                                                                                                       |  |
|                    |                                                                                                                                                                                                                                                                                       |  |
|                    |                                                                                                                                                                                                                                                                                       |  |