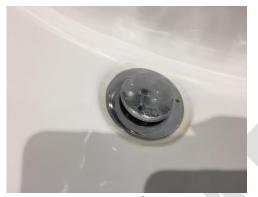

### **BEDROOM 2 - RIGHT PHOTOS**

Overview

View 2

Faded water staining to the wall

Dusty windows

|                     | BATHROOM                                                                                                                                                                                                                                                     |  |  |
|---------------------|--------------------------------------------------------------------------------------------------------------------------------------------------------------------------------------------------------------------------------------------------------------|--|--|
| AREA                | CHECK OUT NOTES                                                                                                                                                                                                                                              |  |  |
| DOOR                | Working order<br>Light dust to the interior panels – Notation/ T<br>1 x Screw missing from the interior handle – comment only                                                                                                                                |  |  |
| WINDOW              | Key present<br>Cobwebs to the interior frames – Notation/T<br>Glazing clean<br>Window in working order<br>Some plastering defect visible to the surround at top level and to the right hand<br>side - Is the landlord aware?                                 |  |  |
| CEILING             | Mould spots to the surface at entry, mid section and above the bath - Has the tenant informed the landlord?                                                                                                                                                  |  |  |
| WALLS               | Painted wall – patchy to the right hand side – comment only<br>Tiles – dusty - Notation/ T<br>Small piece of cello tape to the surface, above the bath – Notation/ T                                                                                         |  |  |
| SKIRTING            | Blue mark/ staining to the ledge just right of the WC – Notation/ T<br>Water damage visible to the skirting left of the bath at low level - Has the tenant<br>informed the landlord?                                                                         |  |  |
| FLOORING            | Cleaning smears to the surface – Notation/ T                                                                                                                                                                                                                 |  |  |
| SWITCHES & SOCKETS  | String cord switch in working order                                                                                                                                                                                                                          |  |  |
| EXTRACTOR FAN       | Working order<br>Dusty – Notation/ T                                                                                                                                                                                                                         |  |  |
| THERMOSTAT          | Power not coming on – LL                                                                                                                                                                                                                                     |  |  |
| LIGHTING            | All bulbs in working order                                                                                                                                                                                                                                   |  |  |
| BATH                | Light cleaning residue to the interior – Notation/T<br>Scale marks visible to the fittings – Notation/T<br>Pop-up in working order<br>Mould marks visible to the sealant – FWT<br>Tap slightly loose LL<br>Cleaning smears to the shower screen – Notation/T |  |  |
| SINK                | Pop-up not working LL<br>Scale to the waste, pop-up and tap spout – Notation/ T                                                                                                                                                                              |  |  |
| TOILET              | Flush in working order<br>Clean to the interior<br>Light scale to the edge – Notation/ T                                                                                                                                                                     |  |  |
| MISCELLANEOUS ITEMS | Toilet roll holder – secure                                                                                                                                                                                                                                  |  |  |
|                     |                                                                                                                                                                                                                                                              |  |  |

# **BATHROOM PHOTOS**

Overview

View 2

Sink pop up not working/ scaled waste

Blue mark to the ledge, right of WC

Scaled bath mixing controls

Water damage to skirting

Scaled showerhead