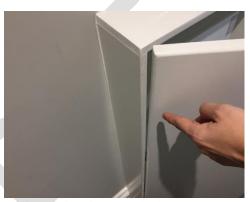

Keys returned to the agent by the clerk

| ENTRANCE           |                                                                                                                                                                                                                                                                      |  |
|--------------------|----------------------------------------------------------------------------------------------------------------------------------------------------------------------------------------------------------------------------------------------------------------------|--|
| AREA               | CHECK OUT NOTES                                                                                                                                                                                                                                                      |  |
| DOOR & WINDOW      | Door dusty to the exterior at low level FWT<br>Handle as per inventory<br>Letterbox slightly dusty – Notation/ T<br>Interior letterbox clean to the surface – comment only<br>Lock in working order<br>Large crack to the exterior frame at top level – comment only |  |
| CEILING            | Odd cobweb at entry - Notation/ T                                                                                                                                                                                                                                    |  |
| WALLS              | Light scattered scuffs FWT<br>2 x Indents at low level FWT<br>Further indent and small graze line at mid level - Notation/ T                                                                                                                                         |  |
| SKIRTING           | Light dust to the surface - Notation/ T<br>Shrinkage to the edges FWT                                                                                                                                                                                                |  |
| FLOORING           | Footprints visible - Notation/ T<br>Odd fluff to the edges - Notation/ T                                                                                                                                                                                             |  |
| SWITCHES & SOCKETS | Light switch in working order                                                                                                                                                                                                                                        |  |
| LIGHTING           | Bulb in working order                                                                                                                                                                                                                                                |  |
|                    | Sensor lighting – dusty. Cobwebs to the surface - Notation/ T<br>Sensor light in working order – comment only                                                                                                                                                        |  |
| FURNITURE          | Fitted cupboards – Door slightly loose to the top hinge LL<br>Handle tarnished FWT                                                                                                                                                                                   |  |
| ADDITIONAL ITEMS   | <ul> <li>1x Coir mat with black rubber edge – Used order – comment only</li> <li>1x Black doormat – used order - Notation/ T</li> <li>Freestanding air freshener - Notation/ T</li> </ul>                                                                            |  |
|                    |                                                                                                                                                                                                                                                                      |  |
|                    |                                                                                                                                                                                                                                                                      |  |
|                    |                                                                                                                                                                                                                                                                      |  |
|                    |                                                                                                                                                                                                                                                                      |  |
|                    |                                                                                                                                                                                                                                                                      |  |
|                    |                                                                                                                                                                                                                                                                      |  |
|                    |                                                                                                                                                                                                                                                                      |  |
|                    |                                                                                                                                                                                                                                                                      |  |
|                    |                                                                                                                                                                                                                                                                      |  |
|                    |                                                                                                                                                                                                                                                                      |  |
|                    |                                                                                                                                                                                                                                                                      |  |
|                    |                                                                                                                                                                                                                                                                      |  |

# **ENTRANCE PHOTOS**

Overview

Large crack to the doorframe

Small indent graze line on the wall

Cupboard door loose to the hinge

Additional items

| LOUNGE             |                                                                                                                                                                                                                                                                                                          |  |
|--------------------|----------------------------------------------------------------------------------------------------------------------------------------------------------------------------------------------------------------------------------------------------------------------------------------------------------|--|
| AREA               | CHECK OUT NOTES                                                                                                                                                                                                                                                                                          |  |
| WINDOWS            | Dusty to the interior and exterior – Notation/T<br>Discoloured to the frames FWT<br>Ingrained mould to the sealant – comment only<br>Condensation to the sliding doors – Has the tenant informed the agent/<br>landlord?<br>Key now present<br>4 x Pieces of tape to the frame at top level – Notation/T |  |
| CEILING            | Light cobwebs to the edges in parts – Notation/T<br>Odd mark FWT<br>Shrinkage above the door FWT                                                                                                                                                                                                         |  |
| WALLS              | Odd scattered light scuff FWT<br>Furniture rub mark to the far wall FWT<br>1x Small beige cap attached on the wall behind the hallway door – Notation/ T                                                                                                                                                 |  |
| SKIRTING           | Light dust to the surface – Notation/ T                                                                                                                                                                                                                                                                  |  |
| FLOORING           | Footprints and cleaning smears visible – Notation/ T<br>Surface scratches and movement marks forward of the windows FWT                                                                                                                                                                                  |  |
| SWITCHES & SOCKETS | Light switches in working order<br>Sockets not tested<br>All secure<br>Light dust to the top – Notation/ T                                                                                                                                                                                               |  |
| LIGHTING           | 2 x Bulbs not working – Notation/ T                                                                                                                                                                                                                                                                      |  |
| HEATING            | Cover loose to the right hand side of the wall fitting - LL<br>Top also leaning inwards left hand side, requires fitting LL                                                                                                                                                                              |  |
| ADDITIONAL ITEMS   | 1x Green bucket and mop – from the garage – comment only                                                                                                                                                                                                                                                 |  |
|                    |                                                                                                                                                                                                                                                                                                          |  |
|                    |                                                                                                                                                                                                                                                                                                          |  |
|                    |                                                                                                                                                                                                                                                                                                          |  |
|                    |                                                                                                                                                                                                                                                                                                          |  |
|                    |                                                                                                                                                                                                                                                                                                          |  |
|                    |                                                                                                                                                                                                                                                                                                          |  |
|                    |                                                                                                                                                                                                                                                                                                          |  |
|                    |                                                                                                                                                                                                                                                                                                          |  |