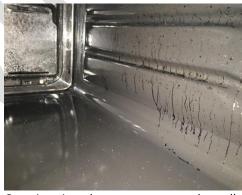

Mould spots to the ceiling

| <u>CHECK OUT NOTES</u><br>Light dust to the panels and frame – Notation/ T<br>Door in working order                                                                                                                                                                  |
|----------------------------------------------------------------------------------------------------------------------------------------------------------------------------------------------------------------------------------------------------------------------|
|                                                                                                                                                                                                                                                                      |
|                                                                                                                                                                                                                                                                      |
| Clean to the interior<br>Dusty to the exterior – comment only<br>Working order<br>Ingress mould to the seal – comment only                                                                                                                                           |
| Window sill clean           Some residue marks visible above the extractor hood – comment only           Otherwise residuence                                                                                                                                        |
| Otherwise good orderPatchy to the paint – comment onlySome scuffs above the breakfast bar FWTCleaning smears above the breakfast bar and oily spots FWTFurther oily drip marks to left of the breakfast bar FWTPatchy to the paint to left and right of the sink FWT |
| Oily splash marks behind the hob FWT<br>Tape residue with 2 x paint chips just right of the extractor hood - Notation/T<br>Tiles clean                                                                                                                               |
| Light dust to the surface – Notation/ T                                                                                                                                                                                                                              |
| Gapping visible to the floorboards to left of the oven - Has the tenant informed the landlord?<br>Light cleaning smears and footprints – Notation/ T                                                                                                                 |
| Light switch in working order<br>Sockets not tested<br>Secure<br>Light dust to the surface – Notation/ T                                                                                                                                                             |
| All bulbs in working order                                                                                                                                                                                                                                           |
| As per inventory                                                                                                                                                                                                                                                     |
| Not seen – LL                                                                                                                                                                                                                                                        |
| Small surface scratch visible to right of the sink – FWT<br>Small knife scratch to right of the hob – Notation/ T<br>Otherwise good order and clean<br>Glue residue mark to the breakfast bar – Notation/ T                                                          |
| Some light laminate wear, scuffs and marks to the interior walls – FWT<br>Generally in good clean order<br>1 x White paper bag with dried herbs to the interior seen to one cupboard<br>Notation/ T                                                                  |
| Freezer not defrosted – Notation/ T<br>Motor a bit loud to the unit – comment only<br>Clean to the shelves<br>Bulb in working order                                                                                                                                  |
| Vents sticky – Notation/T<br>1 x Bulb not working - Notation/T<br>Some residue marks to the exterior steel – Notation/T                                                                                                                                              |
| Clean to the surface<br>Slightly sticky to the trivets – Notation/ T<br>All burners in working order                                                                                                                                                                 |
| Bulb in working order<br>Clean to the interior base<br>Burnt-on grease to the interior walls and to the shelves – Notation/ T<br>Clean to the oven tray                                                                                                              |
|                                                                                                                                                                                                                                                                      |

# **KITCHEN PHOTOS**

Overview

Residue to the ceiling

View 2

Sticky tape mark on the wall

Loose boiler house

Freezer unit door loose to top hinge

Oven interior – burnt on grease to the walls