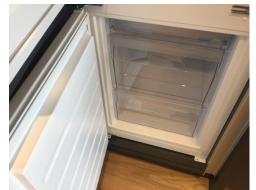

| KITCHEN (OPEN ENTRY) |                                                                                                                                                                                  |                                                                                   |                 |  |
|----------------------|----------------------------------------------------------------------------------------------------------------------------------------------------------------------------------|-----------------------------------------------------------------------------------|-----------------|--|
| AREA                 | DESCRIPTION                                                                                                                                                                      | CONDITION                                                                         | CHECK OUT NOTES |  |
|                      | Bottom under the sink unit slide out with 4 x Recycling bins grey 2 x Bins with covers                                                                                           | All new<br>Clean                                                                  |                 |  |
|                      | Fixed panel under oven Bank of 2 x Drawers Additional smaller drawer inside to top drawer                                                                                        | All in working order                                                              |                 |  |
| НОВ                  | Black ceramic SIEMENS induction hob<br>Model: EX375FXB1E<br>Serial Number: 9001043621                                                                                            | Tested for power only Hob newly fitted                                            |                 |  |
| OVEN                 | SIEMENS integrated oven with 2 x program dials 4 x Push buttons and LED display E-Nr Number: HB13AB523B/70 Type: HA5HB33 2 x Chrome shelves 1 x Grey oven tray and chrome trivet | Bulb in working order<br>Newly fitted<br>Clean                                    |                 |  |
| EXTRACTOR FAN        | SIEMENS integrated extractor hood<br>E-Nr Number: LB23364GB/03<br>Type: HBD/BX51/8<br>2 x Bulbs                                                                                  | Both bulbs in working order Unit newly fitted Clean Tested for power              |                 |  |
| FRIDGE/ FREEZER      | Integrated INDESIT fridge freezer Model: CB304W Serial Number: 1118220088898 4 x Glass shelves 1 x Salad compartment 3 x Door compartments 1 x Ice scraper                       | Bulb in working order Ice scrapers still in packaging Unit newly fitted and clean |                 |  |
|                      | Freezer section with 2 x Large and 1 x Small drawer 2 x Glass shelves                                                                                                            | Newly fitted Fitting tapes still attached to top shelves                          |                 |  |
| DISHWASHER           | Integrated SIEMENS Type: ST4P1S E-Nr Number: SR65T081GB/45 2 x Grey trays 1 x Funnel 1 x Filter cover                                                                            | Tested for power<br>Newly fitted<br>Clean                                         |                 |  |