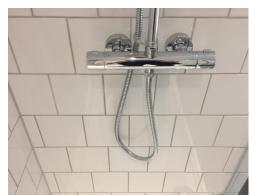

|                 |
|                     | Door with black metallic integrated handle      |                                             |                 |
|                     | Light strips to the exterior surround           |                                             |                 |
|                     | Further light strips to the interior            |                                             |                 |
|                     | 3 x Glass shelves and 1 x Shavers socket to the |                                             |                 |
|                     | interior                                        |                                             |                 |

# **BATHROOM PHOTOS**

























### **BATHROOM PHOTOS PAGE 2**

























| BALCONY  |                                                                                          |                                                                  |                 |
|----------|------------------------------------------------------------------------------------------|------------------------------------------------------------------|-----------------|
| AREA     | DESCRIPTION                                                                              | CONDITION                                                        | CHECK OUT NOTES |
| ENTRY    | Return of reception window and balcony door grey metallic with an integrated pull handle | Light dust to the frames                                         |                 |
| WALLS    | Blue brick