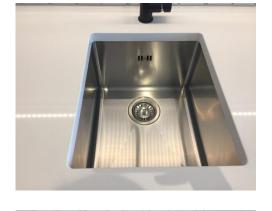

### FRONT DOOR AND ENTRANCE HALL PHOTOS

|                   | кітсн                                                                                                                                                                       | EN (OPEN ENTRY)                                                                                                                                                            |                 |
|-------------------|-----------------------------------------------------------------------------------------------------------------------------------------------------------------------------|----------------------------------------------------------------------------------------------------------------------------------------------------------------------------|-----------------|
| AREA              | <u>DESCRIPTION</u>                                                                                                                                                          | CONDITION                                                                                                                                                                  | CHECK OUT NOTES |
| CEILING           | Painted white                                                                                                                                                               | Newly painted                                                                                                                                                              |                 |
|                   | White metallic sprinkler plate                                                                                                                                              | Not tested by clerk                                                                                                                                                        |                 |
|                   | Cream metallic vent                                                                                                                                                         | Clean                                                                                                                                                                      |                 |
|                   | 1 x Smoke detector                                                                                                                                                          | Tested for power, audio sounding                                                                                                                                           |                 |
| LIGHTING          | 6 x Inset spotlights LED                                                                                                                                                    | All in working order                                                                                                                                                       |                 |
| WALLS             | Part painted white<br>Part white tiled                                                                                                                                      | Newly painted Tiled newly fitted Clean                                                                                                                                     |                 |
| FLOORING          | Light wooden effect laminate continuation of the hallway                                                                                                                    | Newly fitted Some scuffs visible and furniture movement marks right of the bathroom door and forward of the dishwasher Odd fluff to the edges                              |                 |
| SKIRTING          | Painted white                                                                                                                                                               | Newly fitted Light building dust to the top                                                                                                                                |                 |
| SWITCHES/ SOCKETS | Chrome light switches Double sockets as fitted                                                                                                                              | Light switches in working order Sockets not tested                                                                                                                         |                 |
|                   | Wall mounted white panelled thermostat                                                                                                                                      | Power on                                                                                                                                                                   |                 |
| SINK              | Stainless steel butlers sink with chrome waste<br>Chrome strainer<br>Black tap and spout                                                                                    | Newly fitted Clean to the interior Patchy of small scuffs to left hand side interior Tap spout clean                                                                       |                 |
| WORK TOP          | White corian worktop                                                                                                                                                        | Some finger marks visible to the edge left hand side of sink Small patch of scuffs left of sink Further small scuffs visible right of sink and left of hob Clean from dust |                 |
| KITCHEN UNITS     | Dark grey laminate bottom unit with top open shelving units  14 x Compartments in total to top level with 4 x long strip lights Red gloss back panels to opens storage unit | Newly fitted<br>All shelves clean                                                                                                                                          |                 |