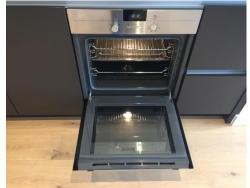

| KITCHEN (OPEN ENTRY) |                                                                                                                                                                                  |                                                                                   |                 |  |
|----------------------|----------------------------------------------------------------------------------------------------------------------------------------------------------------------------------|-----------------------------------------------------------------------------------|-----------------|--|
| AREA                 | DESCRIPTION                                                                                                                                                                      | CONDITION                                                                         | CHECK OUT NOTES |  |
|                      | Bottom under the sink unit slide out with 4 x Recycling bins grey 2 x Bins with covers                                                                                           | All new<br>Clean                                                                  |                 |  |
|                      | Fixed panel under oven Bank of 2 x Drawers Additional smaller drawer inside to top drawer                                                                                        | All in working order                                                              |                 |  |
| НОВ                  | Black ceramic SIEMENS induction hob<br>Model: EX375FXB1E<br>Serial Number: 9001043621                                                                                            | Tested for power only Hob newly fitted                                            |                 |  |
| OVEN                 | SIEMENS integrated oven with 2 x program dials 4 x Push buttons and LED display E-Nr Number: HB13AB523B/70 Type: HA5HB33 2 x Chrome shelves 1 x Grey oven tray and chrome trivet | Bulb in working order<br>Newly fitted<br>Clean                                    |                 |  |
| EXTRACTOR FAN        | SIEMENS integrated extractor hood<br>E-Nr Number: LB23364GB/03<br>Type: HBD/BX51/8<br>2 x Bulbs                                                                                  | Both bulbs in working order Unit newly fitted Clean Tested for power              |                 |  |
| FRIDGE/ FREEZER      | Integrated INDESIT fridge freezer Model: CB304W Serial Number: 1118220088898 4 x Glass shelves 1 x Salad compartment 3 x Door compartments 1 x Ice scraper                       | Bulb in working order Ice scrapers still in packaging Unit newly fitted and clean |                 |  |
|                      | Freezer section with 2 x Large and 1 x Small drawer 2 x Glass shelves                                                                                                            | Newly fitted Fitting tapes still attached to top shelves                          |                 |  |
| DISHWASHER           | Integrated SIEMENS Type: ST4P1S E-Nr Number: SR65T081GB/45 2 x Grey trays 1 x Funnel 1 x Filter cover                                                                            | Tested for power<br>Newly fitted<br>Clean                                         |                 |  |