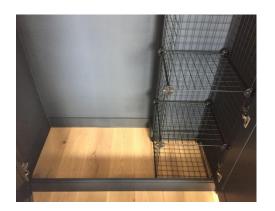

### **RECEPTION AREA PHOTOS**

| BEDROOM AREA      |                                                  |                                                |                 |
|-------------------|--------------------------------------------------|------------------------------------------------|-----------------|
| AREA              | DESCRIPTION                                      | CONDITION                                      | CHECK OUT NOTES |
| CEILING           | Painted white with recess area to middle section | Newly painted                                  |                 |
|                   | White metallic sprinkler plate                   | Not tested by clerk                            |                 |
|                   | White acrylic vent                               | Slatted vent in good order                     |                 |
|                   | White metallic vent                              |                                                |                 |
|                   | White smoke detector                             | Tested for power. Audio sounding               |                 |
| LIGHTING          | 2 x Inset LED spotlights                         | In working order                               |                 |
| WALLS             | Painted white                                    | Newly painted                                  |                 |
| FLOORING          | Continuation of the reception                    | Newly fitted                                   |                 |
|                   |                                                  | 2 x Small black scuffs forward of the built in |                 |
|                   |                                                  | cupboards                                      |                 |
|                   |                                                  | Small indent just right of the room divider    |                 |
|                   |                                                  | Small discoloured patch mark just right of the |                 |
|                   |                                                  | room divider                                   |                 |
| SKIRTING          | Painted white wooden                             | Newly fitted                                   |                 |
|                   |                                                  | Clean from dust                                |                 |
| SWITCHES/ SOCKETS | Chrome double light switch                       | Light switch in working order                  |                 |
|                   | Chrome double sockets                            | Sockets not tested                             |                 |
| WINDOWS           | Grey metallic frame windows consisting of 5 x    | Window is in working order                     |                 |
|                   | Fixed panes and casement window with 3 x         | Clean to the interior and exterior             |                 |
|                   | Panes                                            |                                                |                 |
|                   | Grey metallic lever handle with integrated lock  |                                                |                 |
| CURTAINS/ BLINDS  | Light grey blackout vertical slatted blinds with | Blind is in working order and newly fitted     |                 |
|                   | chrome beaded cord and white pull cord           | Clean                                          |                 |
|                   | 2 x Clear cleats on the walls                    |                                                |                 |
| FURNITURE         | 2 x White laminate nightstands                   | Newly fitted                                   |                 |
|                   | Both with 2 x Drawers                            | Clean                                          |                 |
|                   |                                                  | Drawers in working order                       |                 |
|                   | 1 x Dark brown leather effect ottoman double     | Fluff to the interior of the under the bed     |                 |
|                   | bed base and integrated headboard with pull      | storage compartments                           |                 |
|                   | up storage compartment mechanism and             | Tear to base fabric – replaced after the       |                 |
|                   | storage compartment under bed                    | inventory inspection (see photo)               |                 |
|                   | Black ribbon to the bed frame                    | FFR label seen                                 |                 |
|                   |                                                  | Bed new                                        |                 |
|                   |                                                  | All slats intact                               |                 |
|                   |                                                  |                                                |                 |