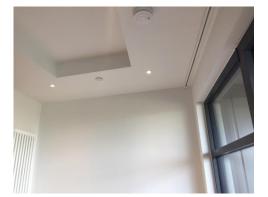

**Stencel Inventories** 

Email: info@stencelinventories.co.uk

Name:

Tel. 0207 205 2355

|                     | FRONT DOOR AND ENTRANCE HALL                                                                                                                                         |                                                                                                         |                 |  |
|---------------------|----------------------------------------------------------------------------------------------------------------------------------------------------------------------|---------------------------------------------------------------------------------------------------------|-----------------|--|
| AREA                | DESCRIPTION                                                                                                                                                          | CONDITION                                                                                               | CHECK OUT NOTES |  |
| DOOR EXTERIOR       | Single panelled painted grey laminate security door with lettering Chrome spyhole Chrome lever handle Chrome Yale lock Exterior frame and surround painted dark grey | Newly fitted Some scuffs to the base                                                                    |                 |  |
| DOOR INTERIOR       | Single painted white laminate door with chrome fire stopper Chrome hinges Chrome spyhole return and cover Chrome lever handle and chrome twist lock                  | Lock in working order Few scuffs to the door by the handle and around the spyhole Frame clean from dust |                 |  |
| CEILING             | Painted white                                                                                                                                                        | Newly painted                                                                                           |                 |  |
| LIGHTING            | 1 x LED spotlight                                                                                                                                                    | In working order                                                                                        |                 |  |
| WALLS               | Painted white 2 x Painted over access hatches                                                                                                                        | Newly painted Odd minor scuff to the right hand side at entry at mid level                              |                 |  |
| FLOORING            | Light wooden effect laminate flooring with light wooden threshold at entry Chrome and black rubber doorstopper behind door                                           | Odd scuff to the threshold Flooring newly fitted Doorstopper secure Odd fluff to the flooring edges     |                 |  |
| SKIRTING            | Painted white wooden                                                                                                                                                 | Light building dust to the top Newly fitted                                                             |                 |  |
| SWITCHES/ SOCKETS   | Chrome light switch Double sockets as fitted                                                                                                                         | Light switches in working order Sockets not tested                                                      |                 |  |
| MISCELLANEOUS ITEMS | Wall mounted chrome batten with 8 x Single hooks                                                                                                                     | Newly fitted All hooks secure Odd mark to the chrome edges                                              |                 |  |
|                     | 1 x Ceiling mounted sprinkler plate                                                                                                                                  | Not tested                                                                                              |                 |  |
|                     | Wall mounted rectangular mirror                                                                                                                                      | Newly fitted Clean to the surface Loosely fitted to that low level                                      |                 |  |
|                     | 5 x Built in dark grey laminate shelves                                                                                                                              | All newly fitted Clean Secure                                                                           |                 |  |