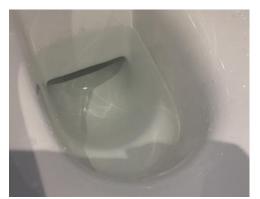

| BEDROOM AREA        |                                                                                                                                                                                                                                |                                                                                                              |                 |
|---------------------|--------------------------------------------------------------------------------------------------------------------------------------------------------------------------------------------------------------------------------|--------------------------------------------------------------------------------------------------------------|-----------------|
| AREA                | DESCRIPTION                                                                                                                                                                                                                    | CONDITION                                                                                                    | CHECK OUT NOTES |
|                     | Mattress cream leaf design double mattress by TURIN                                                                                                                                                                            | Still in packaging<br>New<br>FFR label seen                                                                  |                 |
| MISCELLANEOUS ITEMS | 2 x Protect bed mattress protectors                                                                                                                                                                                            | Both new<br>Still in packaging                                                                               |                 |
| BUILT IN CUPBOARDS  | Dark grey laminate double doors with integrated chrome handles Interior walls and ceiling painted dark grey Matching dark grey hat shelf Chrome rail Black metallic shelving unit with 4 x compartments Flooring matching room | Unit is new Some paint defects visible to the wall at low level Clean from dust Flooring new Clean from dust |                 |
|                     |                                                                                                                                                                                                                                |                                                                                                              |                 |
|                     |                                                                                                                                                                                                                                |                                                                                                              |                 |
|                     |                                                                                                                                                                                                                                |                                                                                                              |                 |
|                     |                                                                                                                                                                                                                                |                                                                                                              |                 |
|                     |                                                                                                                                                                                                                                |                                                                                                              |                 |
|                     |                                                                                                                                                                                                                                |                                                                                                              |                 |
|                     |                                                                                                                                                                                                                                |                                                                                                              |                 |
|                     |                                                                                                                                                                                                                                |                                                                                                              |                 |
|                     |                                                                                                                                                                                                                                |                                                                                                              |                 |
|                     |                                                                                                                                                                                                                                |                                                                                                              |                 |
|                     |                                                                                                                                                                                                                                |                                                                                                              |                 |
|                     |                                                                                                                                                                                                                                |                                                                                                              |                 |
|                     |                                                                                                                                                                                                                                |                                                                                                              |                 |