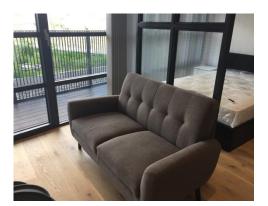

### **KITCHEN PHOTOS PAGE 4**

| RECEPTION AREA    |                                                                                                                                                           |                                                                                                          |                 |
|-------------------|-----------------------------------------------------------------------------------------------------------------------------------------------------------|----------------------------------------------------------------------------------------------------------|-----------------|
| <u>AREA</u>       | <u>DESCRIPTION</u>                                                                                                                                        | CONDITION                                                                                                | CHECK OUT NOTES |
| CEILING           | Painted white with integrated recessed area to the mid section White acrylic long slatted vent White sprinkler plate White smoke detector                 | Newly painted All fittings clean  Not tested by clerk Tested for power. Audio sounding                   |                 |
| LIGHTING          | 4 x Insert LED spotlights                                                                                                                                 | All bulbs in working order                                                                               |                 |
| WALLS             | Painted white                                                                                                                                             | Newly painted Faded scuff visible left of the windows at low level                                       |                 |
|                   | Dark grey metallic framed room divider with 6 x Glass panels and 4 x Metallic panels                                                                      | Newly fitted<br>Secure and clean                                                                         |                 |
| HEATING           | Tall, vertical white metallic slatted radiator                                                                                                            | Clean Newly fitted End caps intact                                                                       |                 |
| FLOORING          | Continuation of the kitchen                                                                                                                               | Newly fitted Some furniture movement marks visible forward of the sofa Light fluff to the edges in parts |                 |
| SKIRTING          | Painted white                                                                                                                                             | Newly fitted<br>Clean                                                                                    |                 |
| SWITCHES/ SOCKETS | Chrome double sockets Phone sockets Large panel with 2 x Double sockets, TV sockets and phone sockets and fixed chrome plate                              | All newly fitted<br>Secure and clean                                                                     |                 |
| WINDOWS           | Grey metallic framed double glazed windows consisting of 4 x Fixed panes  1 x Balcony door with 4 x Panes Grey metallic lever handle with integrated lock | Clean to the interior and exterior Door in working order Frames clean from dust Odd scuff to the handle  |                 |
| CURTAINS/ BLINDS  | Light grey vertical slatted blackout blinds and clear acrylic frame mounted cleats                                                                        | Newly fitted Working order Clean                                                                         |                 |
| FURNITURE         | Grey double sofa with black wooden legs                                                                                                                   | FFR label seen<br>Sofa is new<br>No visible stains or marks                                              |                 |

| RECEPTION AREA |                                                                                                                  |                                        |                 |
|----------------|------------------------------------------------------------------------------------------------------------------|----------------------------------------|-----------------|
| AREA           | DESCRIPTION                                                                                                      | CONDITION                              | CHECK OUT NOTES |
|                | White gloss laminate TV unit with bank of small 3 x Units and 2 x Doors All doors with integrated chrome handles | Unit is new and clean All doors secure |                 |
|                | Nest of 3 tables with chrome frame and white laminate top                                                        | New                                    |                 |
|                | Grey and red well woven rug                                                                                      | New                                    |                 |
|                |                                                                                                                  |                                        |                 |
|                |                                                                                                                  |                                        |                 |
|                |                                                                                                                  |                                        |                 |
|                |                                                                                                                  |                                        |                 |
|                |                                                                                                                  |                                        |                 |
|                |                                                                                                                  |                                        |                 |
|                |                                                                                                                  |                                        |                 |
|                |                                                                                                                  |                                        |                 |
|                |                                                                                                                  |                                        |                 |
|                |                                                                                                                  |                                        |                 |
|                |                                                                                                                  |                                        |                 |
|                |                                                                                                                  |                                        |                 |
|                |                                                                                                                  |                                        |                 |
|                |                                                                                                                  |                                        |                 |
|                |                                                                                                                  |                                        |                 |
|                |                                                                                                                  |                                        |                 |
|                |                                                                                                                  |                                        |                 |
|                |                                                                                                                  |                                        |                 |