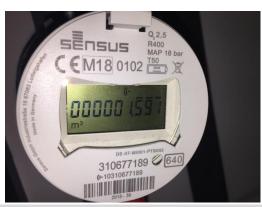

| METER READINGS |                  |               |                       |             |
|----------------|------------------|---------------|-----------------------|-------------|
|                | LOCATION         | SERIAL NUMBER | READING IN            | READING OUT |
| ELECTRICITY    | Via concierge    | D12W792914    | 01146                 |             |
| HEATING        | Kitchen cupboard | 50712902      | 2533kw/h              |             |
| COOLING        | Kitchen cupboard | N/A           | 132kw/h               |             |
| WATER          | Kitchen cupboard | 310677189     | 000001 m <sup>3</sup> |             |

**Electric meter reading** 

Heating meter reading

**Cooling meter reading** 

Water meter reading

|                | ALARMS                   |                                  |           |  |
|----------------|--------------------------|----------------------------------|-----------|--|
|                | LOCATION                 | CHECK IN                         | CHECK OUT |  |
| SMOKE DETECTOR | Kitchen                  | Tested for power, audio sounding |           |  |
| SMOKE DETECTOR | Kitchen utility cupboard | Tested for power, audio sounding |           |  |
| SMOKE DETECTOR | Reception room area      | Tested for power, audio sounding |           |  |
| SMOKE DETECTOR | Bedroom area             | Tested for power, audio sounding |           |  |