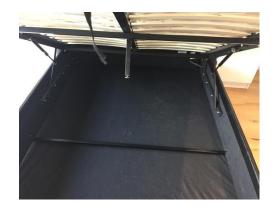

### **RECEPTION AREA PHOTOS**

| BEDROOM AREA      |                                                  |                                                |                 |
|-------------------|--------------------------------------------------|------------------------------------------------|-----------------|
| AREA              | DESCRIPTION                                      | CONDITION                                      | CHECK OUT NOTES |
| CEILING           | Painted white with recess area to middle section | Newly painted                                  |                 |
|                   | White metallic sprinkler plate                   | Not tested by clerk                            |                 |
|                   | White acrylic vent                               | Slatted vent in good order                     |                 |
|                   | White metallic vent                              |                                                |                 |
|                   | White smoke detector                             | Tested for power. Audio sounding               |                 |
| LIGHTING          | 2 x Inset LED spotlights                         | In working order                               |                 |
| WALLS             | Painted white                                    | Newly painted                                  |                 |
| FLOORING          | Continuation of the reception                    | Newly fitted                                   |                 |
|                   |                                                  | 2 x Small black scuffs forward of the built in |                 |
|                   |                                                  | cupboards                                      |                 |
|                   |                                                  | Small indent just right of the room divider    |                 |
|                   |                                                  | Small discoloured patch mark just right of the |                 |
|                   |                                                  | room divider                                   |                 |
| SKIRTING          | Painted white wooden                             | Newly fitted                                   |                 |
|                   |                                                  | Clean from dust                                |                 |
| SWITCHES/ SOCKETS | Chrome double light switch                       | Light switch in working order                  |                 |
|                   | Chrome double sockets                            | Sockets not tested                             |                 |
| WINDOWS           | Grey metallic frame windows consisting of 5 x    | Window is in working order                     |                 |
|                   | Fixed panes and casement window with 3 x         | Clean to the interior and exterior             |                 |
|                   | Panes                                            |                                                |                 |
|                   | Grey metallic lever handle with integrated lock  |                                                |                 |
| CURTAINS/ BLINDS  | Light grey blackout vertical slatted blinds with | Blind is in working order and newly fitted     |                 |
|                   | chrome beaded cord and white pull cord           | Clean                                          |                 |
|                   | 2 x Clear cleats on the walls                    |                                                |                 |
| FURNITURE         | 2 x White laminate nightstands                   | Newly fitted                                   |                 |
|                   | Both with 2 x Drawers                            | Clean                                          |                 |
|                   |                                                  | Drawers in working order                       |                 |
|                   | 1 x Dark brown leather effect ottoman double     | Fluff to the interior of the under the bed     |                 |
|                   | bed base and integrated headboard with pull      | storage compartments                           |                 |
|                   | up storage compartment mechanism and             | Tear to base fabric – replaced after the       |                 |
|                   | storage compartment under bed                    | inventory inspection (see photo)               |                 |
|                   | Black ribbon to the bed frame                    | FFR label seen                                 |                 |
|                   |                                                  | Bed new                                        |                 |
|                   |                                                  | All slats intact                               |                 |
|                   |                                                  |                                                |                 |