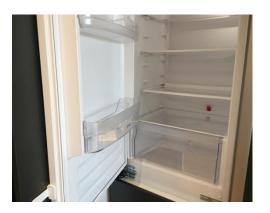

| KITCHEN (OPEN ENTRY) |                                                                                                                                                                                  |                                                                                   |                 |  |
|----------------------|----------------------------------------------------------------------------------------------------------------------------------------------------------------------------------|-----------------------------------------------------------------------------------|-----------------|--|
| AREA                 | DESCRIPTION                                                                                                                                                                      | CONDITION                                                                         | CHECK OUT NOTES |  |
|                      | Bottom under the sink unit slide out with 4 x Recycling bins grey 2 x Bins with covers                                                                                           | All new<br>Clean                                                                  |                 |  |
|                      | Fixed panel under oven Bank of 2 x Drawers Additional smaller drawer inside to top drawer                                                                                        | All in working order                                                              |                 |  |
| НОВ                  | Black ceramic SIEMENS induction hob<br>Model: EX375FXB1E<br>Serial Number: 9001043621                                                                                            | Tested for power only Hob newly fitted                                            |                 |  |
| OVEN                 | SIEMENS integrated oven with 2 x program dials 4 x Push buttons and LED display E-Nr Number: HB13AB523B/70 Type: HA5HB33 2 x Chrome shelves 1 x Grey oven tray and chrome trivet | Bulb in working order<br>Newly fitted<br>Clean                                    |                 |  |
| EXTRACTOR FAN        | SIEMENS integrated extractor hood<br>E-Nr Number: LB23364GB/03<br>Type: HBD/BX51/8<br>2 x Bulbs                                                                                  | Both bulbs in working order Unit newly fitted Clean Tested for power              |                 |  |
| FRIDGE/ FREEZER      | Integrated INDESIT fridge freezer Model: CB304W Serial Number: 1118220088898 4 x Glass shelves 1 x Salad compartment 3 x Door compartments 1 x Ice scraper                       | Bulb in working order Ice scrapers still in packaging Unit newly fitted and clean |                 |  |
|                      | Freezer section with 2 x Large and 1 x Small drawer 2 x Glass shelves                                                                                                            | Newly fitted Fitting tapes still attached to top shelves                          |                 |  |
| DISHWASHER           | Integrated SIEMENS Type: ST4P1S E-Nr Number: SR65T081GB/45 2 x Grey trays 1 x Funnel 1 x Filter cover                                                                            | Tested for power<br>Newly fitted<br>Clean                                         |                 |  |