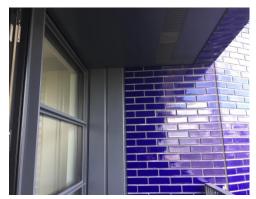

### **KITCHEN PHOTOS PAGE 3**

### **KITCHEN PHOTOS PAGE 4**

| RECEPTION AREA    |                                                                                                                                                           |                                                                                                          |                 |
|-------------------|-----------------------------------------------------------------------------------------------------------------------------------------------------------|----------------------------------------------------------------------------------------------------------|-----------------|
| <u>AREA</u>       | <u>DESCRIPTION</u>                                                                                                                                        | CONDITION                                                                                                | CHECK OUT NOTES |
| CEILING           | Painted white with integrated recessed area to the mid section White acrylic long slatted vent White sprinkler plate White smoke detector                 | Newly painted All fittings clean  Not tested by clerk Tested for power. Audio sounding                   |                 |
| LIGHTING          | 4 x Insert LED spotlights                                                                                                                                 | All bulbs in working order                                                                               |                 |
| WALLS             | Painted white                                                                                                                                             | Newly painted Faded scuff visible left of the windows at low level                                       |                 |
|                   | Dark grey metallic framed room divider with 6 x Glass panels and 4 x Metallic panels                                                                      | Newly fitted<br>Secure and clean                                                                         |                 |
| HEATING           | Tall, vertical white metallic slatted radiator                                                                                                            | Clean Newly fitted End caps intact                                                                       |                 |
| FLOORING          | Continuation of the kitchen                                                                                                                               | Newly fitted Some furniture movement marks visible forward of the sofa Light fluff to the edges in parts |                 |
| SKIRTING          | Painted white                                                                                                                                             | Newly fitted<br>Clean                                                                                    |                 |
| SWITCHES/ SOCKETS | Chrome double sockets Phone sockets Large panel with 2 x Double sockets, TV sockets and phone sockets and fixed chrome plate                              | All newly fitted<br>Secure and clean                                                                     |                 |
| WINDOWS           | Grey metallic framed double glazed windows consisting of 4 x Fixed panes  1 x Balcony door with 4 x Panes Grey metallic lever handle with integrated lock | Clean to the interior and exterior Door in working order Frames clean from dust Odd scuff to the handle  |                 |
| CURTAINS/ BLINDS  | Light grey vertical slatted blackout blinds and clear acrylic frame mounted cleats                                                                        | Newly fitted Working order Clean                                                                         |                 |
| FURNITURE         | Grey double sofa with black wooden legs                                                                                                                   | FFR label seen<br>Sofa is new<br>No visible stains or marks                                              |                 |