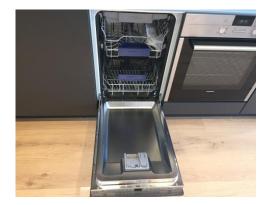

| KITCHEN (OPEN ENTRY) |                                                                                                                                                                                  |                                                                                   |                 |  |
|----------------------|----------------------------------------------------------------------------------------------------------------------------------------------------------------------------------|-----------------------------------------------------------------------------------|-----------------|--|
| AREA                 | DESCRIPTION                                                                                                                                                                      | CONDITION                                                                         | CHECK OUT NOTES |  |
|                      | Bottom under the sink unit slide out with 4 x Recycling bins grey 2 x Bins with covers                                                                                           | All new<br>Clean                                                                  |                 |  |
|                      | Fixed panel under oven Bank of 2 x Drawers Additional smaller drawer inside to top drawer                                                                                        | All in working order                                                              |                 |  |
| НОВ                  | Black ceramic SIEMENS induction hob<br>Model: EX375FXB1E<br>Serial Number: 9001043621                                                                                            | Tested for power only Hob newly fitted                                            |                 |  |
| OVEN                 | SIEMENS integrated oven with 2 x program dials 4 x Push buttons and LED display E-Nr Number: HB13AB523B/70 Type: HA5HB33 2 x Chrome shelves 1 x Grey oven tray and chrome trivet | Bulb in working order<br>Newly fitted<br>Clean                                    |                 |  |
| EXTRACTOR FAN        | SIEMENS integrated extractor hood<br>E-Nr Number: LB23364GB/03<br>Type: HBD/BX51/8<br>2 x Bulbs                                                                                  | Both bulbs in working order Unit newly fitted Clean Tested for power              |                 |  |
| FRIDGE/ FREEZER      | Integrated INDESIT fridge freezer Model: CB304W Serial Number: 1118220088898 4 x Glass shelves 1 x Salad compartment 3 x Door compartments 1 x Ice scraper                       | Bulb in working order Ice scrapers still in packaging Unit newly fitted and clean |                 |  |
|                      | Freezer section with 2 x Large and 1 x Small drawer 2 x Glass shelves                                                                                                            | Newly fitted Fitting tapes still attached to top shelves                          |                 |  |
| DISHWASHER           | Integrated SIEMENS Type: ST4P1S E-Nr Number: SR65T081GB/45 2 x Grey trays 1 x Funnel 1 x Filter cover                                                                            | Tested for power<br>Newly fitted<br>Clean                                         |                 |  |