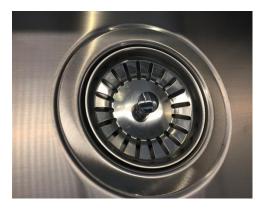

### FRONT DOOR AND ENTRANCE HALL PHOTOS

|                   | кітсн                                                                                                                                                                       | EN (OPEN ENTRY)                                                                                                                                                            |                 |
|-------------------|-----------------------------------------------------------------------------------------------------------------------------------------------------------------------------|----------------------------------------------------------------------------------------------------------------------------------------------------------------------------|-----------------|
| AREA              | <u>DESCRIPTION</u>                                                                                                                                                          | CONDITION                                                                                                                                                                  | CHECK OUT NOTES |
| CEILING           | Painted white                                                                                                                                                               | Newly painted                                                                                                                                                              |                 |
|                   | White metallic sprinkler plate                                                                                                                                              | Not tested by clerk                                                                                                                                                        |                 |
|                   | Cream metallic vent                                                                                                                                                         | Clean                                                                                                                                                                      |                 |
|                   | 1 x Smoke detector                                                                                                                                                          | Tested for power, audio sounding                                                                                                                                           |                 |
| LIGHTING          | 6 x Inset spotlights LED                                                                                                                                                    | All in working order                                                                                                                                                       |                 |
| WALLS             | Part painted white<br>Part white tiled                                                                                                                                      | Newly painted Tiled newly fitted Clean                                                                                                                                     |                 |
| FLOORING          | Light wooden effect laminate continuation of the hallway                                                                                                                    | Newly fitted Some scuffs visible and furniture movement marks right of the bathroom door and forward of the dishwasher Odd fluff to the edges                              |                 |
| SKIRTING          | Painted white                                                                                                                                                               | Newly fitted Light building dust to the top                                                                                                                                |                 |
| SWITCHES/ SOCKETS | Chrome light switches Double sockets as fitted                                                                                                                              | Light switches in working order Sockets not tested                                                                                                                         |                 |
|                   | Wall mounted white panelled thermostat                                                                                                                                      | Power on                                                                                                                                                                   |                 |
| SINK              | Stainless steel butlers sink with chrome waste<br>Chrome strainer<br>Black tap and spout                                                                                    | Newly fitted Clean to the interior Patchy of small scuffs to left hand side interior Tap spout clean                                                                       |                 |
| WORK TOP          | White corian worktop                                                                                                                                                        | Some finger marks visible to the edge left hand side of sink Small patch of scuffs left of sink Further small scuffs visible right of sink and left of hob Clean from dust |                 |
| KITCHEN UNITS     | Dark grey laminate bottom unit with top open shelving units  14 x Compartments in total to top level with 4 x long strip lights Red gloss back panels to opens storage unit | Newly fitted<br>All shelves clean                                                                                                                                          |                 |