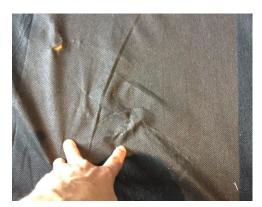

### **RECEPTION AREA PHOTOS**

| BEDROOM AREA      |                                                  |                                                |                 |
|-------------------|--------------------------------------------------|------------------------------------------------|-----------------|
| AREA              | DESCRIPTION                                      | CONDITION                                      | CHECK OUT NOTES |
| CEILING           | Painted white with recess area to middle section | Newly painted                                  |                 |
|                   | White metallic sprinkler plate                   | Not tested by clerk                            |                 |
|                   | White acrylic vent                               | Slatted vent in good order                     |                 |
|                   | White metallic vent                              |                                                |                 |
|                   | White smoke detector                             | Tested for power. Audio sounding               |                 |
| LIGHTING          | 2 x Inset LED spotlights                         | In working order                               |                 |
| WALLS             | Painted white                                    | Newly painted                                  |                 |
| FLOORING          | Continuation of the reception                    | Newly fitted                                   |                 |
|                   |                                                  | 2 x Small black scuffs forward of the built in |                 |
|                   |                                                  | cupboards                                      |                 |
|                   |                                                  | Small indent just right of the room divider    |                 |
|                   |                                                  | Small discoloured patch mark just right of the |                 |
|                   |                                                  | room divider                                   |                 |
| SKIRTING          | Painted white wooden                             | Newly fitted                                   |                 |
|                   |                                                  | Clean from dust                                |                 |
| SWITCHES/ SOCKETS | Chrome double light switch                       | Light switch in working order                  |                 |
|                   | Chrome double sockets                            | Sockets not tested                             |                 |
| WINDOWS           | Grey metallic frame windows consisting of 5 x    | Window is in working order                     |                 |
|                   | Fixed panes and casement window with 3 x         | Clean to the interior and exterior             |                 |
|                   | Panes                                            |                                                |                 |
|                   | Grey metallic lever handle with integrated lock  |                                                |                 |
| CURTAINS/ BLINDS  | Light grey blackout vertical slatted blinds with | Blind is in working order and newly fitted     |                 |
|                   | chrome beaded cord and white pull cord           | Clean                                          |                 |
|                   | 2 x Clear cleats on the walls                    |                                                |                 |
| FURNITURE         | 2 x White laminate nightstands                   | Newly fitted                                   |                 |
|                   | Both with 2 x Drawers                            | Clean                                          |                 |
|                   |                                                  | Drawers in working order                       |                 |
|                   | 1 x Dark brown leather effect ottoman double     | Fluff to the interior of the under the bed     |                 |
|                   | bed base and integrated headboard with pull      | storage compartments                           |                 |
|                   | up storage compartment mechanism and             | Tear to base fabric – replaced after the       |                 |
|                   | storage compartment under bed                    | inventory inspection (see photo)               |                 |
|                   | Black ribbon to the bed frame                    | FFR label seen                                 |                 |
|                   |                                                  | Bed new                                        |                 |
|                   |                                                  | All slats intact                               |                 |
|                   |                                                  |                                                |                 |