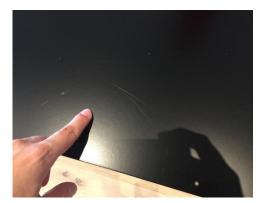

| KITCHEN (OPEN ENTRY)                                                                                               |                                                                                                                                                                                                                                                                                                                                                                                                                                                                                                                                                                                                                                                                                                                                     |                 |  |
|--------------------------------------------------------------------------------------------------------------------|-------------------------------------------------------------------------------------------------------------------------------------------------------------------------------------------------------------------------------------------------------------------------------------------------------------------------------------------------------------------------------------------------------------------------------------------------------------------------------------------------------------------------------------------------------------------------------------------------------------------------------------------------------------------------------------------------------------------------------------|-----------------|--|
| DESCRIPTION                                                                                                        | CONDITION                                                                                                                                                                                                                                                                                                                                                                                                                                                                                                                                                                                                                                                                                                                           | CHECK OUT NOTES |  |
| Wall mounted white URMET entry phone                                                                               | Not tested                                                                                                                                                                                                                                                                                                                                                                                                                                                                                                                                                                                                                                                                                                                          |                 |  |
| Long chrome wall mounted strip with 10 x<br>Hooks                                                                  | Secure                                                                                                                                                                                                                                                                                                                                                                                                                                                                                                                                                                                                                                                                                                                              |                 |  |
| 1x Wall mounted canvas print of a "Big Ben"                                                                        | New                                                                                                                                                                                                                                                                                                                                                                                                                                                                                                                                                                                                                                                                                                                                 |                 |  |
| 1 x Black laminate table                                                                                           | Some surface scratches to the top, otherwise new                                                                                                                                                                                                                                                                                                                                                                                                                                                                                                                                                                                                                                                                                    |                 |  |
| 1 x Grey upholstered dining chair with black metallic frame                                                        | FFR label seen for that upholstery<br>Chair new                                                                                                                                                                                                                                                                                                                                                                                                                                                                                                                                                                                                                                                                                     |                 |  |
| Exterior door dark grey laminate single panelled door with chrome handle Interior matching exterior Matching frame | Door newly fitted Frame clean                                                                                                                                                                                                                                                                                                                                                                                                                                                                                                                                                                                                                                                                                                       |                 |  |
| Interior walls and ceiling painted white                                                                           | Newly painted                                                                                                                                                                                                                                                                                                                                                                                                                                                                                                                                                                                                                                                                                                                       |                 |  |
| Cream metallic vent                                                                                                | Clean Slightly discoloured to the surface Odd scuff to the surrounds                                                                                                                                                                                                                                                                                                                                                                                                                                                                                                                                                                                                                                                                |                 |  |
| Various fuse switches for dishwasher, fridge freezer, hob, washing machine, towel rail, extractor hood, oven       | All secure                                                                                                                                                                                                                                                                                                                                                                                                                                                                                                                                                                                                                                                                                                                          |                 |  |
| White laminate shelf                                                                                               | Newly fitted Odd finger mark to the surface                                                                                                                                                                                                                                                                                                                                                                                                                                                                                                                                                                                                                                                                                         |                 |  |
| White metallic housing for heating meter                                                                           | Sticker to the exterior housing securer Odd mark to the front                                                                                                                                                                                                                                                                                                                                                                                                                                                                                                                                                                                                                                                                       |                 |  |
| Water meter                                                                                                        | Grouting                                                                                                                                                                                                                                                                                                                                                                                                                                                                                                                                                                                                                                                                                                                            |                 |  |
|                                                                                                                    |                                                                                                                                                                                                                                                                                                                                                                                                                                                                                                                                                                                                                                                                                                                                     |                 |  |
|                                                                                                                    |                                                                                                                                                                                                                                                                                                                                                                                                                                                                                                                                                                                                                                                                                                                                     |                 |  |
| Model: IWDC6125                                                                                                    | Clean to soap tray and seal                                                                                                                                                                                                                                                                                                                                                                                                                                                                                                                                                                                                                                                                                                         |                 |  |
|                                                                                                                    | Wall mounted white URMET entry phone  Long chrome wall mounted strip with 10 x Hooks  1x Wall mounted canvas print of a "Big Ben"  1 x Black laminate table  1 x Grey upholstered dining chair with black metallic frame  Exterior door dark grey laminate single panelled door with chrome handle Interior matching exterior Matching frame  Interior walls and ceiling painted white  Cream metallic vent  Various fuse switches for dishwasher, fridge freezer, hob, washing machine, towel rail, extractor hood, oven  White laminate shelf  White metallic housing for heating meter  Various piping visible Water meter White metallic fuse box with cover  Wall mounted smoke detector  Washing machine INDESIT washer dryer | DESCRIPTION     |  |