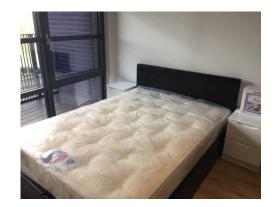

### **RECEPTION AREA PHOTOS**

| BEDROOM AREA      |                                                  |                                                |                 |
|-------------------|--------------------------------------------------|------------------------------------------------|-----------------|
| AREA              | DESCRIPTION                                      | CONDITION                                      | CHECK OUT NOTES |
| CEILING           | Painted white with recess area to middle section | Newly painted                                  |                 |
|                   | White metallic sprinkler plate                   | Not tested by clerk                            |                 |
|                   | White acrylic vent                               | Slatted vent in good order                     |                 |
|                   | White metallic vent                              |                                                |                 |
|                   | White smoke detector                             | Tested for power. Audio sounding               |                 |
| LIGHTING          | 2 x Inset LED spotlights                         | In working order                               |                 |
| WALLS             | Painted white                                    | Newly painted                                  |                 |
| FLOORING          | Continuation of the reception                    | Newly fitted                                   |                 |
|                   |                                                  | 2 x Small black scuffs forward of the built in |                 |
|                   |                                                  | cupboards                                      |                 |
|                   |                                                  | Small indent just right of the room divider    |                 |
|                   |                                                  | Small discoloured patch mark just right of the |                 |
|                   |                                                  | room divider                                   |                 |
| SKIRTING          | Painted white wooden                             | Newly fitted                                   |                 |
|                   |                                                  | Clean from dust                                |                 |
| SWITCHES/ SOCKETS | Chrome double light switch                       | Light switch in working order                  |                 |
|                   | Chrome double sockets                            | Sockets not tested                             |                 |
| WINDOWS           | Grey metallic frame windows consisting of 5 x    | Window is in working order                     |                 |
|                   | Fixed panes and casement window with 3 x         | Clean to the interior and exterior             |                 |
|                   | Panes                                            |                                                |                 |
|                   | Grey metallic lever handle with integrated lock  |                                                |                 |
| CURTAINS/ BLINDS  | Light grey blackout vertical slatted blinds with | Blind is in working order and newly fitted     |                 |
|                   | chrome beaded cord and white pull cord           | Clean                                          |                 |
|                   | 2 x Clear cleats on the walls                    |                                                |                 |
| FURNITURE         | 2 x White laminate nightstands                   | Newly fitted                                   |                 |
|                   | Both with 2 x Drawers                            | Clean                                          |                 |
|                   |                                                  | Drawers in working order                       |                 |
|                   | 1 x Dark brown leather effect ottoman double     | Fluff to the interior of the under the bed     |                 |
|                   | bed base and integrated headboard with pull      | storage compartments                           |                 |
|                   | up storage compartment mechanism and             | Tear to base fabric – replaced after the       |                 |
|                   | storage compartment under bed                    | inventory inspection (see photo)               |                 |
|                   | Black ribbon to the bed frame                    | FFR label seen                                 |                 |
|                   |                                                  | Bed new                                        |                 |
|                   |                                                  | All slats intact                               |                 |
|                   |                                                  |                                                |                 |