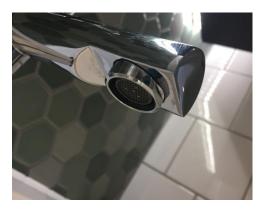

### FRONT DOOR AND ENTRANCE HALL PHOTOS

|                   | кітсн                                                                                                                                                                       | EN (OPEN ENTRY)                                                                                                                                                            |                 |
|-------------------|-----------------------------------------------------------------------------------------------------------------------------------------------------------------------------|----------------------------------------------------------------------------------------------------------------------------------------------------------------------------|-----------------|
| AREA              | <u>DESCRIPTION</u>                                                                                                                                                          | CONDITION                                                                                                                                                                  | CHECK OUT NOTES |
| CEILING           | Painted white                                                                                                                                                               | Newly painted                                                                                                                                                              |                 |
|                   | White metallic sprinkler plate                                                                                                                                              | Not tested by clerk                                                                                                                                                        |                 |
|                   | Cream metallic vent                                                                                                                                                         | Clean                                                                                                                                                                      |                 |
|                   | 1 x Smoke detector                                                                                                                                                          | Tested for power, audio sounding                                                                                                                                           |                 |
| LIGHTING          | 6 x Inset spotlights LED                                                                                                                                                    | All in working order                                                                                                                                                       |                 |
| WALLS             | Part painted white<br>Part white tiled                                                                                                                                      | Newly painted Tiled newly fitted Clean                                                                                                                                     |                 |
| FLOORING          | Light wooden effect laminate continuation of the hallway                                                                                                                    | Newly fitted Some scuffs visible and furniture movement marks right of the bathroom door and forward of the dishwasher Odd fluff to the edges                              |                 |
| SKIRTING          | Painted white                                                                                                                                                               | Newly fitted Light building dust to the top                                                                                                                                |                 |
| SWITCHES/ SOCKETS | Chrome light switches Double sockets as fitted                                                                                                                              | Light switches in working order Sockets not tested                                                                                                                         |                 |
|                   | Wall mounted white panelled thermostat                                                                                                                                      | Power on                                                                                                                                                                   |                 |
| SINK              | Stainless steel butlers sink with chrome waste<br>Chrome strainer<br>Black tap and spout                                                                                    | Newly fitted Clean to the interior Patchy of small scuffs to left hand side interior Tap spout clean                                                                       |                 |
| WORK TOP          | White corian worktop                                                                                                                                                        | Some finger marks visible to the edge left hand side of sink Small patch of scuffs left of sink Further small scuffs visible right of sink and left of hob Clean from dust |                 |
| KITCHEN UNITS     | Dark grey laminate bottom unit with top open shelving units  14 x Compartments in total to top level with 4 x long strip lights Red gloss back panels to opens storage unit | Newly fitted<br>All shelves clean                                                                                                                                          |                 |