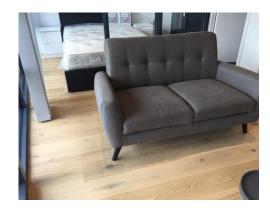

### **KITCHEN PHOTOS PAGE 4**

| RECEPTION AREA    |                                                                                                                                                           |                                                                                                          |                 |
|-------------------|-----------------------------------------------------------------------------------------------------------------------------------------------------------|----------------------------------------------------------------------------------------------------------|-----------------|
| <u>AREA</u>       | <u>DESCRIPTION</u>                                                                                                                                        | CONDITION                                                                                                | CHECK OUT NOTES |
| CEILING           | Painted white with integrated recessed area to the mid section White acrylic long slatted vent White sprinkler plate White smoke detector                 | Newly painted All fittings clean  Not tested by clerk Tested for power. Audio sounding                   |                 |
| LIGHTING          | 4 x Insert LED spotlights                                                                                                                                 | All bulbs in working order                                                                               |                 |
| WALLS             | Painted white                                                                                                                                             | Newly painted Faded scuff visible left of the windows at low level                                       |                 |
|                   | Dark grey metallic framed room divider with 6 x Glass panels and 4 x Metallic panels                                                                      | Newly fitted<br>Secure and clean                                                                         |                 |
| HEATING           | Tall, vertical white metallic slatted radiator                                                                                                            | Clean Newly fitted End caps intact                                                                       |                 |
| FLOORING          | Continuation of the kitchen                                                                                                                               | Newly fitted Some furniture movement marks visible forward of the sofa Light fluff to the edges in parts |                 |
| SKIRTING          | Painted white                                                                                                                                             | Newly fitted<br>Clean                                                                                    |                 |
| SWITCHES/ SOCKETS | Chrome double sockets Phone sockets Large panel with 2 x Double sockets, TV sockets and phone sockets and fixed chrome plate                              | All newly fitted<br>Secure and clean                                                                     |                 |
| WINDOWS           | Grey metallic framed double glazed windows consisting of 4 x Fixed panes  1 x Balcony door with 4 x Panes Grey metallic lever handle with integrated lock | Clean to the interior and exterior Door in working order Frames clean from dust Odd scuff to the handle  |                 |
| CURTAINS/ BLINDS  | Light grey vertical slatted blackout blinds and clear acrylic frame mounted cleats                                                                        | Newly fitted Working order Clean                                                                         |                 |
| FURNITURE         | Grey double sofa with black wooden legs                                                                                                                   | FFR label seen<br>Sofa is new<br>No visible stains or marks                                              |                 |

| RECEPTION AREA |                                                                                                                  |                                        |                 |
|----------------|------------------------------------------------------------------------------------------------------------------|----------------------------------------|-----------------|
| AREA           | DESCRIPTION                                                                                                      | CONDITION                              | CHECK OUT NOTES |
|                | White gloss laminate TV unit with bank of small 3 x Units and 2 x Doors All doors with integrated chrome handles | Unit is new and clean All doors secure |                 |
|                | Nest of 3 tables with chrome frame and white laminate top                                                        | New                                    |                 |
|                | Grey and red well woven rug                                                                                      | New                                    |                 |
|                |                                                                                                                  |                                        |                 |
|                |                                                                                                                  |                                        |                 |
|                |                                                                                                                  |                                        |                 |
|                |                                                                                                                  |                                        |                 |
|                |                                                                                                                  |                                        |                 |
|                |                                                                                                                  |                                        |                 |
|                |                                                                                                                  |                                        |                 |
|                |                                                                                                                  |                                        |                 |
|                |                                                                                                                  |                                        |                 |
|                |                                                                                                                  |                                        |                 |
|                |                                                                                                                  |                                        |                 |
|                |                                                                                                                  |                                        |                 |
|                |                                                                                                                  |                                        |                 |
|                |                                                                                                                  |                                        |                 |
|                |                                                                                                                  |                                        |                 |
|                |                                                                                                                  |                                        |                 |
|                |                                                                                                                  |                                        |                 |
|                |                                                                                                                  |                                        |                 |