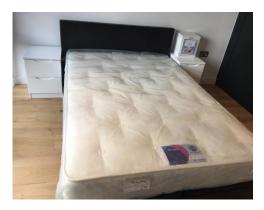

### **RECEPTION AREA PHOTOS**

| BEDROOM AREA      |                                                  |                                                |                 |
|-------------------|--------------------------------------------------|------------------------------------------------|-----------------|
| AREA              | DESCRIPTION                                      | CONDITION                                      | CHECK OUT NOTES |
| CEILING           | Painted white with recess area to middle section | Newly painted                                  |                 |
|                   | White metallic sprinkler plate                   | Not tested by clerk                            |                 |
|                   | White acrylic vent                               | Slatted vent in good order                     |                 |
|                   | White metallic vent                              |                                                |                 |
|                   | White smoke detector                             | Tested for power. Audio sounding               |                 |
| LIGHTING          | 2 x Inset LED spotlights                         | In working order                               |                 |
| WALLS             | Painted white                                    | Newly painted                                  |                 |
| FLOORING          | Continuation of the reception                    | Newly fitted                                   |                 |
|                   |                                                  | 2 x Small black scuffs forward of the built in |                 |
|                   |                                                  | cupboards                                      |                 |
|                   |                                                  | Small indent just right of the room divider    |                 |
|                   |                                                  | Small discoloured patch mark just right of the |                 |
|                   |                                                  | room divider                                   |                 |
| SKIRTING          | Painted white wooden                             | Newly fitted                                   |                 |
|                   |                                                  | Clean from dust                                |                 |
| SWITCHES/ SOCKETS | Chrome double light switch                       | Light switch in working order                  |                 |
|                   | Chrome double sockets                            | Sockets not tested                             |                 |
| WINDOWS           | Grey metallic frame windows consisting of 5 x    | Window is in working order                     |                 |
|                   | Fixed panes and casement window with 3 x         | Clean to the interior and exterior             |                 |
|                   | Panes                                            |                                                |                 |
|                   | Grey metallic lever handle with integrated lock  |                                                |                 |
| CURTAINS/ BLINDS  | Light grey blackout vertical slatted blinds with | Blind is in working order and newly fitted     |                 |
|                   | chrome beaded cord and white pull cord           | Clean                                          |                 |
|                   | 2 x Clear cleats on the walls                    |                                                |                 |
| FURNITURE         | 2 x White laminate nightstands                   | Newly fitted                                   |                 |
|                   | Both with 2 x Drawers                            | Clean                                          |                 |
|                   |                                                  | Drawers in working order                       |                 |
|                   | 1 x Dark brown leather effect ottoman double     | Fluff to the interior of the under the bed     |                 |
|                   | bed base and integrated headboard with pull      | storage compartments                           |                 |
|                   | up storage compartment mechanism and             | Tear to base fabric – replaced after the       |                 |
|                   | storage compartment under bed                    | inventory inspection (see photo)               |                 |
|                   | Black ribbon to the bed frame                    | FFR label seen                                 |                 |
|                   |                                                  | Bed new                                        |                 |
|                   |                                                  | All slats intact                               |                 |
|                   |                                                  |                                                |                 |