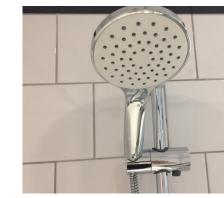

|
|                     | Door with black metallic integrated handle      |                                             |                 |
|                     | Light strips to the exterior surround           |                                             |                 |
|                     | Further light strips to the interior            |                                             |                 |
|                     | 3 x Glass shelves and 1 x Shavers socket to the |                                             |                 |
|                     | interior                                        |                                             |                 |

# **BATHROOM PHOTOS**

























### **BATHROOM PHOTOS PAGE 2**

























| BALCONY  |                                                                                          |                                                                  |                 |
|----------|------------------------------------------------------------------------------------------|------------------------------------------------------------------|-----------------|
| AREA     | DESCRIPTION                                                                              | CONDITION                                                        | CHECK OUT NOTES |
| ENTRY    | Return of reception window and balcony door grey metallic with an integrated pull handle | Light dust to the frames                                         |                 |
| WALLS    | Blue brick