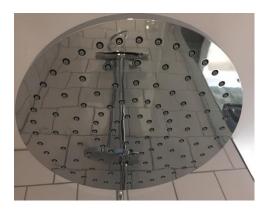

|
|                     | Door with black metallic integrated handle      |                                             |                 |
|                     | Light strips to the exterior surround           |                                             |                 |
|                     | Further light strips to the interior            |                                             |                 |
|                     | 3 x Glass shelves and 1 x Shavers socket to the |                                             |                 |
|                     | interior                                        |                                             |                 |

# **BATHROOM PHOTOS**

























### **BATHROOM PHOTOS PAGE 2**

























| BALCONY  |                                                                                          |                                                                  |                 |
|----------|------------------------------------------------------------------------------------------|------------------------------------------------------------------|-----------------|
| AREA     | DESCRIPTION                                                                              | CONDITION                                                        | CHECK OUT NOTES |
| ENTRY    | Return of reception window and balcony door grey metallic with an integrated pull handle | Light dust to the frames                                         |                 |
| WALLS    | Blue brick