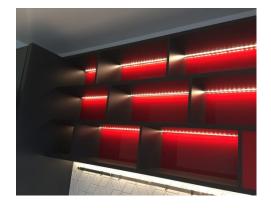

### FRONT DOOR AND ENTRANCE HALL PHOTOS

|                   | кітсн                                                                                                                                                                       | EN (OPEN ENTRY)                                                                                                                                                            |                 |
|-------------------|-----------------------------------------------------------------------------------------------------------------------------------------------------------------------------|----------------------------------------------------------------------------------------------------------------------------------------------------------------------------|-----------------|
| AREA              | <u>DESCRIPTION</u>                                                                                                                                                          | CONDITION                                                                                                                                                                  | CHECK OUT NOTES |
| CEILING           | Painted white                                                                                                                                                               | Newly painted                                                                                                                                                              |                 |
|                   | White metallic sprinkler plate                                                                                                                                              | Not tested by clerk                                                                                                                                                        |                 |
|                   | Cream metallic vent                                                                                                                                                         | Clean                                                                                                                                                                      |                 |
|                   | 1 x Smoke detector                                                                                                                                                          | Tested for power, audio sounding                                                                                                                                           |                 |
| LIGHTING          | 6 x Inset spotlights LED                                                                                                                                                    | All in working order                                                                                                                                                       |                 |
| WALLS             | Part painted white<br>Part white tiled                                                                                                                                      | Newly painted Tiled newly fitted Clean                                                                                                                                     |                 |
| FLOORING          | Light wooden effect laminate continuation of the hallway                                                                                                                    | Newly fitted Some scuffs visible and furniture movement marks right of the bathroom door and forward of the dishwasher Odd fluff to the edges                              |                 |
| SKIRTING          | Painted white                                                                                                                                                               | Newly fitted Light building dust to the top                                                                                                                                |                 |
| SWITCHES/ SOCKETS | Chrome light switches Double sockets as fitted                                                                                                                              | Light switches in working order Sockets not tested                                                                                                                         |                 |
|                   | Wall mounted white panelled thermostat                                                                                                                                      | Power on                                                                                                                                                                   |                 |
| SINK              | Stainless steel butlers sink with chrome waste<br>Chrome strainer<br>Black tap and spout                                                                                    | Newly fitted Clean to the interior Patchy of small scuffs to left hand side interior Tap spout clean                                                                       |                 |
| WORK TOP          | White corian worktop                                                                                                                                                        | Some finger marks visible to the edge left hand side of sink Small patch of scuffs left of sink Further small scuffs visible right of sink and left of hob Clean from dust |                 |
| KITCHEN UNITS     | Dark grey laminate bottom unit with top open shelving units  14 x Compartments in total to top level with 4 x long strip lights Red gloss back panels to opens storage unit | Newly fitted<br>All shelves clean                                                                                                                                          |                 |