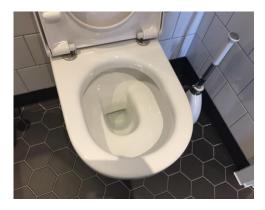

| BEDROOM AREA        |                                                                                                                                                                                                                                |                                                                                                              |                 |
|---------------------|--------------------------------------------------------------------------------------------------------------------------------------------------------------------------------------------------------------------------------|--------------------------------------------------------------------------------------------------------------|-----------------|
| AREA                | DESCRIPTION                                                                                                                                                                                                                    | CONDITION                                                                                                    | CHECK OUT NOTES |
|                     | Mattress cream leaf design double mattress by TURIN                                                                                                                                                                            | Still in packaging<br>New<br>FFR label seen                                                                  |                 |
| MISCELLANEOUS ITEMS | 2 x Protect bed mattress protectors                                                                                                                                                                                            | Both new<br>Still in packaging                                                                               |                 |
| BUILT IN CUPBOARDS  | Dark grey laminate double doors with integrated chrome handles Interior walls and ceiling painted dark grey Matching dark grey hat shelf Chrome rail Black metallic shelving unit with 4 x compartments Flooring matching room | Unit is new Some paint defects visible to the wall at low level Clean from dust Flooring new Clean from dust |                 |
|                     |                                                                                                                                                                                                                                |                                                                                                              |                 |
|                     |                                                                                                                                                                                                                                |                                                                                                              |                 |
|                     |                                                                                                                                                                                                                                |                                                                                                              |                 |
|                     |                                                                                                                                                                                                                                |                                                                                                              |                 |
|                     |                                                                                                                                                                                                                                |                                                                                                              |                 |
|                     |                                                                                                                                                                                                                                |                                                                                                              |                 |
|                     |                                                                                                                                                                                                                                |                                                                                                              |                 |
|                     |                                                                                                                                                                                                                                |                                                                                                              |                 |
|                     |                                                                                                                                                                                                                                |                                                                                                              |                 |
|                     |                                                                                                                                                                                                                                |                                                                                                              |                 |
|                     |                                                                                                                                                                                                                                |                                                                                                              |                 |
|                     |                                                                                                                                                                                                                                |                                                                                                              |                 |
|                     |                                                                                                                                                                                                                                |                                                                                                              |                 |