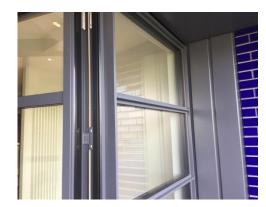

### **KITCHEN PHOTOS PAGE 4**

| RECEPTION AREA    |                                                                                                                                                           |                                                                                                          |                 |
|-------------------|-----------------------------------------------------------------------------------------------------------------------------------------------------------|----------------------------------------------------------------------------------------------------------|-----------------|
| <u>AREA</u>       | <u>DESCRIPTION</u>                                                                                                                                        | CONDITION                                                                                                | CHECK OUT NOTES |
| CEILING           | Painted white with integrated recessed area to the mid section White acrylic long slatted vent White sprinkler plate White smoke detector                 | Newly painted All fittings clean  Not tested by clerk Tested for power. Audio sounding                   |                 |
| LIGHTING          | 4 x Insert LED spotlights                                                                                                                                 | All bulbs in working order                                                                               |                 |
| WALLS             | Painted white                                                                                                                                             | Newly painted Faded scuff visible left of the windows at low level                                       |                 |
|                   | Dark grey metallic framed room divider with 6 x Glass panels and 4 x Metallic panels                                                                      | Newly fitted<br>Secure and clean                                                                         |                 |
| HEATING           | Tall, vertical white metallic slatted radiator                                                                                                            | Clean Newly fitted End caps intact                                                                       |                 |
| FLOORING          | Continuation of the kitchen                                                                                                                               | Newly fitted Some furniture movement marks visible forward of the sofa Light fluff to the edges in parts |                 |
| SKIRTING          | Painted white                                                                                                                                             | Newly fitted<br>Clean                                                                                    |                 |
| SWITCHES/ SOCKETS | Chrome double sockets Phone sockets Large panel with 2 x Double sockets, TV sockets and phone sockets and fixed chrome plate                              | All newly fitted<br>Secure and clean                                                                     |                 |
| WINDOWS           | Grey metallic framed double glazed windows consisting of 4 x Fixed panes  1 x Balcony door with 4 x Panes Grey metallic lever handle with integrated lock | Clean to the interior and exterior Door in working order Frames clean from dust Odd scuff to the handle  |                 |
| CURTAINS/ BLINDS  | Light grey vertical slatted blackout blinds and clear acrylic frame mounted cleats                                                                        | Newly fitted Working order Clean                                                                         |                 |
| FURNITURE         | Grey double sofa with black wooden legs                                                                                                                   | FFR label seen<br>Sofa is new<br>No visible stains or marks                                              |                 |