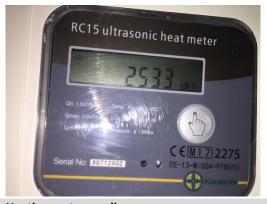

| METER READINGS |                  |               |                       |             |
|----------------|------------------|---------------|-----------------------|-------------|
|                | LOCATION         | SERIAL NUMBER | READING IN            | READING OUT |
| ELECTRICITY    | Via concierge    | D12W792914    | 01146                 |             |
| HEATING        | Kitchen cupboard | 50712902      | 2533kw/h              |             |
| COOLING        | Kitchen cupboard | N/A           | 132kw/h               |             |
| WATER          | Kitchen cupboard | 310677189     | 000001 m <sup>3</sup> |             |

**Electric meter reading** 

Heating meter reading

**Cooling meter reading** 

Water meter reading

|                | ALARMS                   |                                  |           |  |
|----------------|--------------------------|----------------------------------|-----------|--|
|                | LOCATION                 | CHECK IN                         | CHECK OUT |  |
| SMOKE DETECTOR | Kitchen                  | Tested for power, audio sounding |           |  |
| SMOKE DETECTOR | Kitchen utility cupboard | Tested for power, audio sounding |           |  |
| SMOKE DETECTOR | Reception room area      | Tested for power, audio sounding |           |  |
| SMOKE DETECTOR | Bedroom area             | Tested for power, audio sounding |           |  |