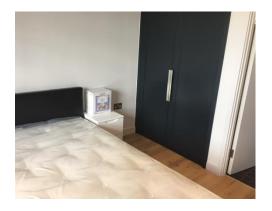

### **RECEPTION AREA PHOTOS**

| BEDROOM AREA      |                                                  |                                                |                 |
|-------------------|--------------------------------------------------|------------------------------------------------|-----------------|
| AREA              | DESCRIPTION                                      | CONDITION                                      | CHECK OUT NOTES |
| CEILING           | Painted white with recess area to middle section | Newly painted                                  |                 |
|                   | White metallic sprinkler plate                   | Not tested by clerk                            |                 |
|                   | White acrylic vent                               | Slatted vent in good order                     |                 |
|                   | White metallic vent                              |                                                |                 |
|                   | White smoke detector                             | Tested for power. Audio sounding               |                 |
| LIGHTING          | 2 x Inset LED spotlights                         | In working order                               |                 |
| WALLS             | Painted white                                    | Newly painted                                  |                 |
| FLOORING          | Continuation of the reception                    | Newly fitted                                   |                 |
|                   |                                                  | 2 x Small black scuffs forward of the built in |                 |
|                   |                                                  | cupboards                                      |                 |
|                   |                                                  | Small indent just right of the room divider    |                 |
|                   |                                                  | Small discoloured patch mark just right of the |                 |
|                   |                                                  | room divider                                   |                 |
| SKIRTING          | Painted white wooden                             | Newly fitted                                   |                 |
|                   |                                                  | Clean from dust                                |                 |
| SWITCHES/ SOCKETS | Chrome double light switch                       | Light switch in working order                  |                 |
|                   | Chrome double sockets                            | Sockets not tested                             |                 |
| WINDOWS           | Grey metallic frame windows consisting of 5 x    | Window is in working order                     |                 |
|                   | Fixed panes and casement window with 3 x         | Clean to the interior and exterior             |                 |
|                   | Panes                                            |                                                |                 |
|                   | Grey metallic lever handle with integrated lock  |                                                |                 |
| CURTAINS/ BLINDS  | Light grey blackout vertical slatted blinds with | Blind is in working order and newly fitted     |                 |
|                   | chrome beaded cord and white pull cord           | Clean                                          |                 |
|                   | 2 x Clear cleats on the walls                    |                                                |                 |
| FURNITURE         | 2 x White laminate nightstands                   | Newly fitted                                   |                 |
|                   | Both with 2 x Drawers                            | Clean                                          |                 |
|                   |                                                  | Drawers in working order                       |                 |
|                   | 1 x Dark brown leather effect ottoman double     | Fluff to the interior of the under the bed     |                 |
|                   | bed base and integrated headboard with pull      | storage compartments                           |                 |
|                   | up storage compartment mechanism and             | Tear to base fabric – replaced after the       |                 |
|                   | storage compartment under bed                    | inventory inspection (see photo)               |                 |
|                   | Black ribbon to the bed frame                    | FFR label seen                                 |                 |
|                   |                                                  | Bed new                                        |                 |
|                   |                                                  | All slats intact                               |                 |
|                   |                                                  |                                                |                 |