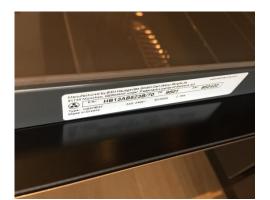

| KITCHEN (OPEN ENTRY) |                                                                                                                                                                                  |                                                                                   |                 |  |
|----------------------|----------------------------------------------------------------------------------------------------------------------------------------------------------------------------------|-----------------------------------------------------------------------------------|-----------------|--|
| AREA                 | DESCRIPTION                                                                                                                                                                      | CONDITION                                                                         | CHECK OUT NOTES |  |
|                      | Bottom under the sink unit slide out with 4 x Recycling bins grey 2 x Bins with covers                                                                                           | All new<br>Clean                                                                  |                 |  |
|                      | Fixed panel under oven Bank of 2 x Drawers Additional smaller drawer inside to top drawer                                                                                        | All in working order                                                              |                 |  |
| НОВ                  | Black ceramic SIEMENS induction hob<br>Model: EX375FXB1E<br>Serial Number: 9001043621                                                                                            | Tested for power only Hob newly fitted                                            |                 |  |
| OVEN                 | SIEMENS integrated oven with 2 x program dials 4 x Push buttons and LED display E-Nr Number: HB13AB523B/70 Type: HA5HB33 2 x Chrome shelves 1 x Grey oven tray and chrome trivet | Bulb in working order<br>Newly fitted<br>Clean                                    |                 |  |
| EXTRACTOR FAN        | SIEMENS integrated extractor hood<br>E-Nr Number: LB23364GB/03<br>Type: HBD/BX51/8<br>2 x Bulbs                                                                                  | Both bulbs in working order Unit newly fitted Clean Tested for power              |                 |  |
| FRIDGE/ FREEZER      | Integrated INDESIT fridge freezer Model: CB304W Serial Number: 1118220088898 4 x Glass shelves 1 x Salad compartment 3 x Door compartments 1 x Ice scraper                       | Bulb in working order Ice scrapers still in packaging Unit newly fitted and clean |                 |  |
|                      | Freezer section with 2 x Large and 1 x Small drawer 2 x Glass shelves                                                                                                            | Newly fitted Fitting tapes still attached to top shelves                          |                 |  |
| DISHWASHER           | Integrated SIEMENS Type: ST4P1S E-Nr Number: SR65T081GB/45 2 x Grey trays 1 x Funnel 1 x Filter cover                                                                            | Tested for power<br>Newly fitted<br>Clean                                         |                 |  |