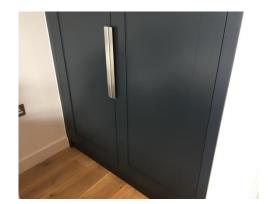

### **RECEPTION AREA PHOTOS**

| BEDROOM AREA      |                                                  |                                                |                 |
|-------------------|--------------------------------------------------|------------------------------------------------|-----------------|
| AREA              | DESCRIPTION                                      | CONDITION                                      | CHECK OUT NOTES |
| CEILING           | Painted white with recess area to middle section | Newly painted                                  |                 |
|                   | White metallic sprinkler plate                   | Not tested by clerk                            |                 |
|                   | White acrylic vent                               | Slatted vent in good order                     |                 |
|                   | White metallic vent                              |                                                |                 |
|                   | White smoke detector                             | Tested for power. Audio sounding               |                 |
| LIGHTING          | 2 x Inset LED spotlights                         | In working order                               |                 |
| WALLS             | Painted white                                    | Newly painted                                  |                 |
| FLOORING          | Continuation of the reception                    | Newly fitted                                   |                 |
|                   |                                                  | 2 x Small black scuffs forward of the built in |                 |
|                   |                                                  | cupboards                                      |                 |
|                   |                                                  | Small indent just right of the room divider    |                 |
|                   |                                                  | Small discoloured patch mark just right of the |                 |
|                   |                                                  | room divider                                   |                 |
| SKIRTING          | Painted white wooden                             | Newly fitted                                   |                 |
|                   |                                                  | Clean from dust                                |                 |
| SWITCHES/ SOCKETS | Chrome double light switch                       | Light switch in working order                  |                 |
|                   | Chrome double sockets                            | Sockets not tested                             |                 |
| WINDOWS           | Grey metallic frame windows consisting of 5 x    | Window is in working order                     |                 |
|                   | Fixed panes and casement window with 3 x         | Clean to the interior and exterior             |                 |
|                   | Panes                                            |                                                |                 |
|                   | Grey metallic lever handle with integrated lock  |                                                |                 |
| CURTAINS/ BLINDS  | Light grey blackout vertical slatted blinds with | Blind is in working order and newly fitted     |                 |
|                   | chrome beaded cord and white pull cord           | Clean                                          |                 |
|                   | 2 x Clear cleats on the walls                    |                                                |                 |
| FURNITURE         | 2 x White laminate nightstands                   | Newly fitted                                   |                 |
|                   | Both with 2 x Drawers                            | Clean                                          |                 |
|                   |                                                  | Drawers in working order                       |                 |
|                   | 1 x Dark brown leather effect ottoman double     | Fluff to the interior of the under the bed     |                 |
|                   | bed base and integrated headboard with pull      | storage compartments                           |                 |
|                   | up storage compartment mechanism and             | Tear to base fabric – replaced after the       |                 |
|                   | storage compartment under bed                    | inventory inspection (see photo)               |                 |
|                   | Black ribbon to the bed frame                    | FFR label seen                                 |                 |
|                   |                                                  | Bed new                                        |                 |
|                   |                                                  | All slats intact                               |                 |
|                   |                                                  |                                                |                 |