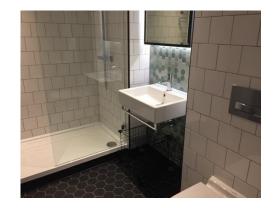

| Secure and clean                            |                 |
|                     | Door with black metallic integrated handle      |                                             |                 |
|                     | Light strips to the exterior surround           |                                             |                 |
|                     | Further light strips to the interior            |                                             |                 |
|                     | 3 x Glass shelves and 1 x Shavers socket to the |                                             |                 |
|                     | interior                                        |                                             |                 |

# **BATHROOM PHOTOS**

























### **BATHROOM PHOTOS PAGE 2**

























| BALCONY  |                                                                                          |                                                                  |                 |
|----------|------------------------------------------------------------------------------------------|------------------------------------------------------------------|-----------------|
| AREA     | DESCRIPTION                                                                              | CONDITION                                                        | CHECK OUT NOTES |
| ENTRY    | Return of reception window and balcony door grey metallic with an integrated pull handle | Light dust to the frames