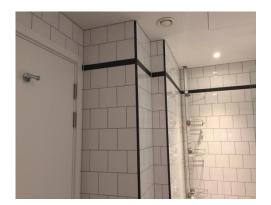

| Secure and clean                            |                 |
|                     | Door with black metallic integrated handle      |                                             |                 |
|                     | Light strips to the exterior surround           |                                             |                 |
|                     | Further light strips to the interior            |                                             |                 |
|                     | 3 x Glass shelves and 1 x Shavers socket to the |                                             |                 |
|                     | interior                                        |                                             |                 |

# **BATHROOM PHOTOS**

























### **BATHROOM PHOTOS PAGE 2**

























| BALCONY  |                                                                                          |                                                                  |                 |
|----------|------------------------------------------------------------------------------------------|------------------------------------------------------------------|-----------------|
| AREA     | DESCRIPTION                                                                              | CONDITION                                                        | CHECK OUT NOTES |
| ENTRY    | Return of reception window and balcony door grey metallic with an integrated pull handle | Light dust to the frames