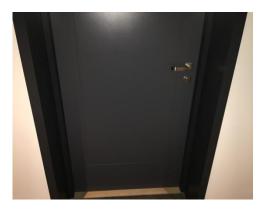

**Stencel Inventories** 

Email: info@stencelinventories.co.uk

Name:

Tel. 0207 205 2355

|                     | FRONT DOOR AND ENTRANCE HALL                                                                                                                                         |                                                                                                         |                 |  |
|---------------------|----------------------------------------------------------------------------------------------------------------------------------------------------------------------|---------------------------------------------------------------------------------------------------------|-----------------|--|
| AREA                | DESCRIPTION                                                                                                                                                          | CONDITION                                                                                               | CHECK OUT NOTES |  |
| DOOR EXTERIOR       | Single panelled painted grey laminate security door with lettering Chrome spyhole Chrome lever handle Chrome Yale lock Exterior frame and surround painted dark grey | Newly fitted Some scuffs to the base                                                                    |                 |  |
| DOOR INTERIOR       | Single painted white laminate door with chrome fire stopper Chrome hinges Chrome spyhole return and cover Chrome lever handle and chrome twist lock                  | Lock in working order Few scuffs to the door by the handle and around the spyhole Frame clean from dust |                 |  |
| CEILING             | Painted white                                                                                                                                                        | Newly painted                                                                                           |                 |  |
| LIGHTING            | 1 x LED spotlight                                                                                                                                                    | In working order                                                                                        |                 |  |
| WALLS               | Painted white 2 x Painted over access hatches                                                                                                                        | Newly painted Odd minor scuff to the right hand side at entry at mid level                              |                 |  |
| FLOORING            | Light wooden effect laminate flooring with light wooden threshold at entry Chrome and black rubber doorstopper behind door                                           | Odd scuff to the threshold Flooring newly fitted Doorstopper secure Odd fluff to the flooring edges     |                 |  |
| SKIRTING            | Painted white wooden                                                                                                                                                 | Light building dust to the top Newly fitted                                                             |                 |  |
| SWITCHES/ SOCKETS   | Chrome light switch Double sockets as fitted                                                                                                                         | Light switches in working order Sockets not tested                                                      |                 |  |
| MISCELLANEOUS ITEMS | Wall mounted chrome batten with 8 x Single hooks                                                                                                                     | Newly fitted All hooks secure Odd mark to the chrome edges                                              |                 |  |
|                     | 1 x Ceiling mounted sprinkler plate                                                                                                                                  | Not tested                                                                                              |                 |  |
|                     | Wall mounted rectangular mirror                                                                                                                                      | Newly fitted Clean to the surface Loosely fitted to that low level                                      |                 |  |
|                     | 5 x Built in dark grey laminate shelves                                                                                                                              | All newly fitted Clean Secure                                                                           |                 |  |