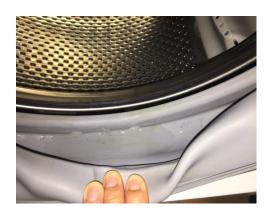

### **RECEPTION AREA PHOTOS**

| BEDROOM AREA      |                                                  |                                                |                 |
|-------------------|--------------------------------------------------|------------------------------------------------|-----------------|
| AREA              | DESCRIPTION                                      | CONDITION                                      | CHECK OUT NOTES |
| CEILING           | Painted white with recess area to middle section | Newly painted                                  |                 |
|                   | White metallic sprinkler plate                   | Not tested by clerk                            |                 |
|                   | White acrylic vent                               | Slatted vent in good order                     |                 |
|                   | White metallic vent                              |                                                |                 |
|                   | White smoke detector                             | Tested for power. Audio sounding               |                 |
| LIGHTING          | 2 x Inset LED spotlights                         | In working order                               |                 |
| WALLS             | Painted white                                    | Newly painted                                  |                 |
| FLOORING          | Continuation of the reception                    | Newly fitted                                   |                 |
|                   |                                                  | 2 x Small black scuffs forward of the built in |                 |
|                   |                                                  | cupboards                                      |                 |
|                   |                                                  | Small indent just right of the room divider    |                 |
|                   |                                                  | Small discoloured patch mark just right of the |                 |
|                   |                                                  | room divider                                   |                 |
| SKIRTING          | Painted white wooden                             | Newly fitted                                   |                 |
|                   |                                                  | Clean from dust                                |                 |
| SWITCHES/ SOCKETS | Chrome double light switch                       | Light switch in working order                  |                 |
|                   | Chrome double sockets                            | Sockets not tested                             |                 |
| WINDOWS           | Grey metallic frame windows consisting of 5 x    | Window is in working order                     |                 |
|                   | Fixed panes and casement window with 3 x         | Clean to the interior and exterior             |                 |
|                   | Panes                                            |                                                |                 |
|                   | Grey metallic lever handle with integrated lock  |                                                |                 |
| CURTAINS/ BLINDS  | Light grey blackout vertical slatted blinds with | Blind is in working order and newly fitted     |                 |
|                   | chrome beaded cord and white pull cord           | Clean                                          |                 |
|                   | 2 x Clear cleats on the walls                    |                                                |                 |
| FURNITURE         | 2 x White laminate nightstands                   | Newly fitted                                   |                 |
|                   | Both with 2 x Drawers                            | Clean                                          |                 |
|                   |                                                  | Drawers in working order                       |                 |
|                   | 1 x Dark brown leather effect ottoman double     | Fluff to the interior of the under the bed     |                 |
|                   | bed base and integrated headboard with pull      | storage compartments                           |                 |
|                   | up storage compartment mechanism and             | Tear to base fabric – replaced after the       |                 |
|                   | storage compartment under bed                    | inventory inspection (see photo)               |                 |
|                   | Black ribbon to the bed frame                    | FFR label seen                                 |                 |
|                   |                                                  | Bed new                                        |                 |
|                   |                                                  | All slats intact                               |                 |
|                   |                                                  |                                                |                 |