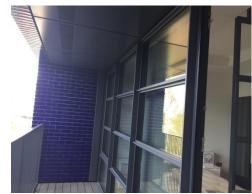

### **KITCHEN PHOTOS PAGE 3**

### **KITCHEN PHOTOS PAGE 4**

| RECEPTION AREA    |                                                                                                                                                           |                                                                                                          |                 |
|-------------------|-----------------------------------------------------------------------------------------------------------------------------------------------------------|----------------------------------------------------------------------------------------------------------|-----------------|
| <u>AREA</u>       | <u>DESCRIPTION</u>                                                                                                                                        | CONDITION                                                                                                | CHECK OUT NOTES |
| CEILING           | Painted white with integrated recessed area to the mid section White acrylic long slatted vent White sprinkler plate White smoke detector                 | Newly painted All fittings clean  Not tested by clerk Tested for power. Audio sounding                   |                 |
| LIGHTING          | 4 x Insert LED spotlights                                                                                                                                 | All bulbs in working order                                                                               |                 |
| WALLS             | Painted white                                                                                                                                             | Newly painted Faded scuff visible left of the windows at low level                                       |                 |
|                   | Dark grey metallic framed room divider with 6 x Glass panels and 4 x Metallic panels                                                                      | Newly fitted<br>Secure and clean                                                                         |                 |
| HEATING           | Tall, vertical white metallic slatted radiator                                                                                                            | Clean Newly fitted End caps intact                                                                       |                 |
| FLOORING          | Continuation of the kitchen                                                                                                                               | Newly fitted Some furniture movement marks visible forward of the sofa Light fluff to the edges in parts |                 |
| SKIRTING          | Painted white                                                                                                                                             | Newly fitted<br>Clean                                                                                    |                 |
| SWITCHES/ SOCKETS | Chrome double sockets Phone sockets Large panel with 2 x Double sockets, TV sockets and phone sockets and fixed chrome plate                              | All newly fitted<br>Secure and clean                                                                     |                 |
| WINDOWS           | Grey metallic framed double glazed windows consisting of 4 x Fixed panes  1 x Balcony door with 4 x Panes Grey metallic lever handle with integrated lock | Clean to the interior and exterior Door in working order Frames clean from dust Odd scuff to the handle  |                 |
| CURTAINS/ BLINDS  | Light grey vertical slatted blackout blinds and clear acrylic frame mounted cleats                                                                        | Newly fitted Working order Clean                                                                         |                 |
| FURNITURE         | Grey double sofa with black wooden legs                                                                                                                   | FFR label seen<br>Sofa is new<br>No visible stains or marks                                              |                 |