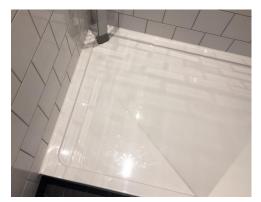

| KITCHEN (OPEN ENTRY)                                                                                               |                                                                                                                                                                                                                                                                                                                                                                                                                                                                                                                                                                                                                                                                                                                                     |                 |  |
|--------------------------------------------------------------------------------------------------------------------|-------------------------------------------------------------------------------------------------------------------------------------------------------------------------------------------------------------------------------------------------------------------------------------------------------------------------------------------------------------------------------------------------------------------------------------------------------------------------------------------------------------------------------------------------------------------------------------------------------------------------------------------------------------------------------------------------------------------------------------|-----------------|--|
| DESCRIPTION                                                                                                        | CONDITION                                                                                                                                                                                                                                                                                                                                                                                                                                                                                                                                                                                                                                                                                                                           | CHECK OUT NOTES |  |
| Wall mounted white URMET entry phone                                                                               | Not tested                                                                                                                                                                                                                                                                                                                                                                                                                                                                                                                                                                                                                                                                                                                          |                 |  |
| Long chrome wall mounted strip with 10 x<br>Hooks                                                                  | Secure                                                                                                                                                                                                                                                                                                                                                                                                                                                                                                                                                                                                                                                                                                                              |                 |  |
| 1x Wall mounted canvas print of a "Big Ben"                                                                        | New                                                                                                                                                                                                                                                                                                                                                                                                                                                                                                                                                                                                                                                                                                                                 |                 |  |
| 1 x Black laminate table                                                                                           | Some surface scratches to the top, otherwise new                                                                                                                                                                                                                                                                                                                                                                                                                                                                                                                                                                                                                                                                                    |                 |  |
| 1 x Grey upholstered dining chair with black metallic frame                                                        | FFR label seen for that upholstery<br>Chair new                                                                                                                                                                                                                                                                                                                                                                                                                                                                                                                                                                                                                                                                                     |                 |  |
| Exterior door dark grey laminate single panelled door with chrome handle Interior matching exterior Matching frame | Door newly fitted Frame clean                                                                                                                                                                                                                                                                                                                                                                                                                                                                                                                                                                                                                                                                                                       |                 |  |
| Interior walls and ceiling painted white                                                                           | Newly painted                                                                                                                                                                                                                                                                                                                                                                                                                                                                                                                                                                                                                                                                                                                       |                 |  |
| Cream metallic vent                                                                                                | Clean Slightly discoloured to the surface Odd scuff to the surrounds                                                                                                                                                                                                                                                                                                                                                                                                                                                                                                                                                                                                                                                                |                 |  |
| Various fuse switches for dishwasher, fridge freezer, hob, washing machine, towel rail, extractor hood, oven       | All secure                                                                                                                                                                                                                                                                                                                                                                                                                                                                                                                                                                                                                                                                                                                          |                 |  |
| White laminate shelf                                                                                               | Newly fitted Odd finger mark to the surface                                                                                                                                                                                                                                                                                                                                                                                                                                                                                                                                                                                                                                                                                         |                 |  |
| White metallic housing for heating meter                                                                           | Sticker to the exterior housing securer Odd mark to the front                                                                                                                                                                                                                                                                                                                                                                                                                                                                                                                                                                                                                                                                       |                 |  |
| Water meter                                                                                                        | Grouting                                                                                                                                                                                                                                                                                                                                                                                                                                                                                                                                                                                                                                                                                                                            |                 |  |
|                                                                                                                    |                                                                                                                                                                                                                                                                                                                                                                                                                                                                                                                                                                                                                                                                                                                                     |                 |  |
|                                                                                                                    |                                                                                                                                                                                                                                                                                                                                                                                                                                                                                                                                                                                                                                                                                                                                     |                 |  |
| Model: IWDC6125                                                                                                    | Clean to soap tray and seal                                                                                                                                                                                                                                                                                                                                                                                                                                                                                                                                                                                                                                                                                                         |                 |  |
|                                                                                                                    | Wall mounted white URMET entry phone  Long chrome wall mounted strip with 10 x Hooks  1x Wall mounted canvas print of a "Big Ben"  1 x Black laminate table  1 x Grey upholstered dining chair with black metallic frame  Exterior door dark grey laminate single panelled door with chrome handle Interior matching exterior Matching frame  Interior walls and ceiling painted white  Cream metallic vent  Various fuse switches for dishwasher, fridge freezer, hob, washing machine, towel rail, extractor hood, oven  White laminate shelf  White metallic housing for heating meter  Various piping visible Water meter White metallic fuse box with cover  Wall mounted smoke detector  Washing machine INDESIT washer dryer | DESCRIPTION     |  |