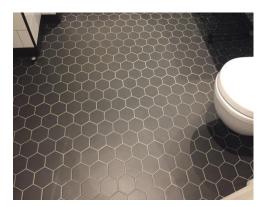

| Secure and clean                            |                 |
|                     | Door with black metallic integrated handle      |                                             |                 |
|                     | Light strips to the exterior surround           |                                             |                 |
|                     | Further light strips to the interior            |                                             |                 |
|                     | 3 x Glass shelves and 1 x Shavers socket to the |                                             |                 |
|                     | interior                                        |                                             |                 |

# **BATHROOM PHOTOS**

























### **BATHROOM PHOTOS PAGE 2**

























| BALCONY  |                                                                                          |                                                                  |                 |
|----------|------------------------------------------------------------------------------------------|------------------------------------------------------------------|-----------------|
| AREA     | DESCRIPTION                                                                              | CONDITION                                                        | CHECK OUT NOTES |
| ENTRY    | Return of reception window and balcony door grey metallic with an integrated pull handle | Light dust to the frames