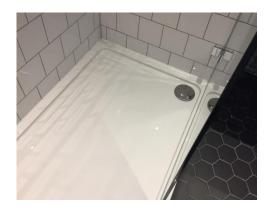

| KITCHEN (OPEN ENTRY)                                                                                               |                                                                                                                                                                                                                                                                                                                                                                                                                                                                                                                                                                                                                                                                                                                                     |                 |  |
|--------------------------------------------------------------------------------------------------------------------|-------------------------------------------------------------------------------------------------------------------------------------------------------------------------------------------------------------------------------------------------------------------------------------------------------------------------------------------------------------------------------------------------------------------------------------------------------------------------------------------------------------------------------------------------------------------------------------------------------------------------------------------------------------------------------------------------------------------------------------|-----------------|--|
| DESCRIPTION                                                                                                        | CONDITION                                                                                                                                                                                                                                                                                                                                                                                                                                                                                                                                                                                                                                                                                                                           | CHECK OUT NOTES |  |
| Wall mounted white URMET entry phone                                                                               | Not tested                                                                                                                                                                                                                                                                                                                                                                                                                                                                                                                                                                                                                                                                                                                          |                 |  |
| Long chrome wall mounted strip with 10 x<br>Hooks                                                                  | Secure                                                                                                                                                                                                                                                                                                                                                                                                                                                                                                                                                                                                                                                                                                                              |                 |  |
| 1x Wall mounted canvas print of a "Big Ben"                                                                        | New                                                                                                                                                                                                                                                                                                                                                                                                                                                                                                                                                                                                                                                                                                                                 |                 |  |
| 1 x Black laminate table                                                                                           | Some surface scratches to the top, otherwise new                                                                                                                                                                                                                                                                                                                                                                                                                                                                                                                                                                                                                                                                                    |                 |  |
| 1 x Grey upholstered dining chair with black metallic frame                                                        | FFR label seen for that upholstery<br>Chair new                                                                                                                                                                                                                                                                                                                                                                                                                                                                                                                                                                                                                                                                                     |                 |  |
| Exterior door dark grey laminate single panelled door with chrome handle Interior matching exterior Matching frame | Door newly fitted Frame clean                                                                                                                                                                                                                                                                                                                                                                                                                                                                                                                                                                                                                                                                                                       |                 |  |
| Interior walls and ceiling painted white                                                                           | Newly painted                                                                                                                                                                                                                                                                                                                                                                                                                                                                                                                                                                                                                                                                                                                       |                 |  |
| Cream metallic vent                                                                                                | Clean Slightly discoloured to the surface Odd scuff to the surrounds                                                                                                                                                                                                                                                                                                                                                                                                                                                                                                                                                                                                                                                                |                 |  |
| Various fuse switches for dishwasher, fridge freezer, hob, washing machine, towel rail, extractor hood, oven       | All secure                                                                                                                                                                                                                                                                                                                                                                                                                                                                                                                                                                                                                                                                                                                          |                 |  |
| White laminate shelf                                                                                               | Newly fitted Odd finger mark to the surface                                                                                                                                                                                                                                                                                                                                                                                                                                                                                                                                                                                                                                                                                         |                 |  |
| White metallic housing for heating meter                                                                           | Sticker to the exterior housing securer Odd mark to the front                                                                                                                                                                                                                                                                                                                                                                                                                                                                                                                                                                                                                                                                       |                 |  |
| Water meter                                                                                                        | Grouting                                                                                                                                                                                                                                                                                                                                                                                                                                                                                                                                                                                                                                                                                                                            |                 |  |
|                                                                                                                    |                                                                                                                                                                                                                                                                                                                                                                                                                                                                                                                                                                                                                                                                                                                                     |                 |  |
|                                                                                                                    |                                                                                                                                                                                                                                                                                                                                                                                                                                                                                                                                                                                                                                                                                                                                     |                 |  |
| Model: IWDC6125                                                                                                    | Clean to soap tray and seal                                                                                                                                                                                                                                                                                                                                                                                                                                                                                                                                                                                                                                                                                                         |                 |  |
|                                                                                                                    | Wall mounted white URMET entry phone  Long chrome wall mounted strip with 10 x Hooks  1x Wall mounted canvas print of a "Big Ben"  1 x Black laminate table  1 x Grey upholstered dining chair with black metallic frame  Exterior door dark grey laminate single panelled door with chrome handle Interior matching exterior Matching frame  Interior walls and ceiling painted white  Cream metallic vent  Various fuse switches for dishwasher, fridge freezer, hob, washing machine, towel rail, extractor hood, oven  White laminate shelf  White metallic housing for heating meter  Various piping visible Water meter White metallic fuse box with cover  Wall mounted smoke detector  Washing machine INDESIT washer dryer | DESCRIPTION     |  |