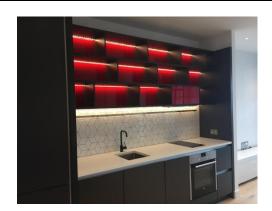

### FRONT DOOR AND ENTRANCE HALL PHOTOS

|                   | кітсн                                                                                                                                                                       | EN (OPEN ENTRY)                                                                                                                                                            |                 |
|-------------------|-----------------------------------------------------------------------------------------------------------------------------------------------------------------------------|----------------------------------------------------------------------------------------------------------------------------------------------------------------------------|-----------------|
| AREA              | <u>DESCRIPTION</u>                                                                                                                                                          | CONDITION                                                                                                                                                                  | CHECK OUT NOTES |
| CEILING           | Painted white                                                                                                                                                               | Newly painted                                                                                                                                                              |                 |
|                   | White metallic sprinkler plate                                                                                                                                              | Not tested by clerk                                                                                                                                                        |                 |
|                   | Cream metallic vent                                                                                                                                                         | Clean                                                                                                                                                                      |                 |
|                   | 1 x Smoke detector                                                                                                                                                          | Tested for power, audio sounding                                                                                                                                           |                 |
| LIGHTING          | 6 x Inset spotlights LED                                                                                                                                                    | All in working order                                                                                                                                                       |                 |
| WALLS             | Part painted white<br>Part white tiled                                                                                                                                      | Newly painted Tiled newly fitted Clean                                                                                                                                     |                 |
| FLOORING          | Light wooden effect laminate continuation of the hallway                                                                                                                    | Newly fitted Some scuffs visible and furniture movement marks right of the bathroom door and forward of the dishwasher Odd fluff to the edges                              |                 |
| SKIRTING          | Painted white                                                                                                                                                               | Newly fitted Light building dust to the top                                                                                                                                |                 |
| SWITCHES/ SOCKETS | Chrome light switches Double sockets as fitted                                                                                                                              | Light switches in working order Sockets not tested                                                                                                                         |                 |
|                   | Wall mounted white panelled thermostat                                                                                                                                      | Power on                                                                                                                                                                   |                 |
| SINK              | Stainless steel butlers sink with chrome waste<br>Chrome strainer<br>Black tap and spout                                                                                    | Newly fitted Clean to the interior Patchy of small scuffs to left hand side interior Tap spout clean                                                                       |                 |
| WORK TOP          | White corian worktop                                                                                                                                                        | Some finger marks visible to the edge left hand side of sink Small patch of scuffs left of sink Further small scuffs visible right of sink and left of hob Clean from dust |                 |
| KITCHEN UNITS     | Dark grey laminate bottom unit with top open shelving units  14 x Compartments in total to top level with 4 x long strip lights Red gloss back panels to opens storage unit | Newly fitted<br>All shelves clean                                                                                                                                          |                 |