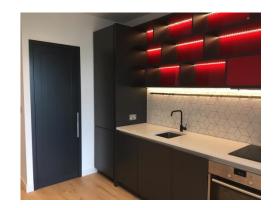

### FRONT DOOR AND ENTRANCE HALL PHOTOS

|                   | кітсн                                                                                                                                                                       | EN (OPEN ENTRY)                                                                                                                                                            |                 |
|-------------------|-----------------------------------------------------------------------------------------------------------------------------------------------------------------------------|----------------------------------------------------------------------------------------------------------------------------------------------------------------------------|-----------------|
| AREA              | <u>DESCRIPTION</u>                                                                                                                                                          | CONDITION                                                                                                                                                                  | CHECK OUT NOTES |
| CEILING           | Painted white                                                                                                                                                               | Newly painted                                                                                                                                                              |                 |
|                   | White metallic sprinkler plate                                                                                                                                              | Not tested by clerk                                                                                                                                                        |                 |
|                   | Cream metallic vent                                                                                                                                                         | Clean                                                                                                                                                                      |                 |
|                   | 1 x Smoke detector                                                                                                                                                          | Tested for power, audio sounding                                                                                                                                           |                 |
| LIGHTING          | 6 x Inset spotlights LED                                                                                                                                                    | All in working order                                                                                                                                                       |                 |
| WALLS             | Part painted white<br>Part white tiled                                                                                                                                      | Newly painted Tiled newly fitted Clean                                                                                                                                     |                 |
| FLOORING          | Light wooden effect laminate continuation of the hallway                                                                                                                    | Newly fitted Some scuffs visible and furniture movement marks right of the bathroom door and forward of the dishwasher Odd fluff to the edges                              |                 |
| SKIRTING          | Painted white                                                                                                                                                               | Newly fitted Light building dust to the top                                                                                                                                |                 |
| SWITCHES/ SOCKETS | Chrome light switches Double sockets as fitted                                                                                                                              | Light switches in working order Sockets not tested                                                                                                                         |                 |
|                   | Wall mounted white panelled thermostat                                                                                                                                      | Power on                                                                                                                                                                   |                 |
| SINK              | Stainless steel butlers sink with chrome waste<br>Chrome strainer<br>Black tap and spout                                                                                    | Newly fitted Clean to the interior Patchy of small scuffs to left hand side interior Tap spout clean                                                                       |                 |
| WORK TOP          | White corian worktop                                                                                                                                                        | Some finger marks visible to the edge left hand side of sink Small patch of scuffs left of sink Further small scuffs visible right of sink and left of hob Clean from dust |                 |
| KITCHEN UNITS     | Dark grey laminate bottom unit with top open shelving units  14 x Compartments in total to top level with 4 x long strip lights Red gloss back panels to opens storage unit | Newly fitted<br>All shelves clean                                                                                                                                          |                 |