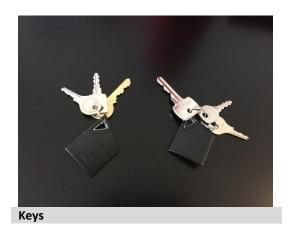

Received by:

| KEYS                                                  |         |            |           |         |          |
|-------------------------------------------------------|---------|------------|-----------|---------|----------|
| CHECK IN – To be handed to the tenant by the landlord |         |            | CHECK OUT |         |          |
| KEYS                                                  |         | QUANTITY   | KEYS      |         | QUANTITY |
| Black fob – Commi                                     | unal    | 2          |           |         |          |
| Yale- Flat door                                       |         | 2          |           |         |          |
| Postbox                                               |         | 2          |           |         |          |
| Window key                                            |         | 2          |           |         |          |
| Handed To:                                            | ☐ Agent | ☐ Landlord | ☐ Tenant  | ☐ Other |          |