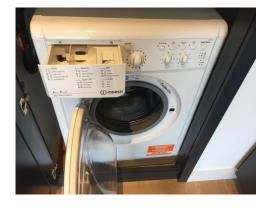

| APPLIANCES/ MANUALS |                                                                |                    |                     |
|---------------------|----------------------------------------------------------------|--------------------|---------------------|
| APPLIANCES          | MAKE/ SERIAL NUMBER                                            | MANUAL AT CHECK IN | MANUAL AT CHECK OUT |
| Washing machine     | Indesit/ Model: Model: IWDC6125<br>Serial number: 601834006172 | ✓                  |                     |
| Hob                 | Siemens / Model: EX375FXB1E<br>Serial Number: 9001043621       | ✓                  |                     |
| Oven                | Siemens/ Type: HA5HB33<br>E-nr: HB13AB523B/70                  | ✓                  |                     |
| Extractor hood      | Siemens/ Type: HBD -BX51-8<br>E-nr: LB23364GB/03               | ✓                  |                     |
| Fridge/ freezer     | Indesit/ Model: CB304W<br>Serial number: 111822008898          | ✓                  |                     |
| Dishwasher          | Siemens/ Type: SD4P1S<br>E-nr: SR65T081GB/45                   | ✓                  |                     |

| KITCHEN (OPEN ENTRY)                                                                                               |                                                                                                                                                                                                                                                                                                                                                                                                                                                                                                                                                                                                                                                                                                                                     |                 |  |
|--------------------------------------------------------------------------------------------------------------------|-------------------------------------------------------------------------------------------------------------------------------------------------------------------------------------------------------------------------------------------------------------------------------------------------------------------------------------------------------------------------------------------------------------------------------------------------------------------------------------------------------------------------------------------------------------------------------------------------------------------------------------------------------------------------------------------------------------------------------------|-----------------|--|
| DESCRIPTION                                                                                                        | CONDITION                                                                                                                                                                                                                                                                                                                                                                                                                                                                                                                                                                                                                                                                                                                           | CHECK OUT NOTES |  |
| Wall mounted white URMET entry phone                                                                               | Not tested                                                                                                                                                                                                                                                                                                                                                                                                                                                                                                                                                                                                                                                                                                                          |                 |  |
| Long chrome wall mounted strip with 10 x<br>Hooks                                                                  | Secure                                                                                                                                                                                                                                                                                                                                                                                                                                                                                                                                                                                                                                                                                                                              |                 |  |
| 1x Wall mounted canvas print of a "Big Ben"                                                                        | New                                                                                                                                                                                                                                                                                                                                                                                                                                                                                                                                                                                                                                                                                                                                 |                 |  |
| 1 x Black laminate table                                                                                           | Some surface scratches to the top, otherwise new                                                                                                                                                                                                                                                                                                                                                                                                                                                                                                                                                                                                                                                                                    |                 |  |
| 1 x Grey upholstered dining chair with black metallic frame                                                        | FFR label seen for that upholstery<br>Chair new                                                                                                                                                                                                                                                                                                                                                                                                                                                                                                                                                                                                                                                                                     |                 |  |
| Exterior door dark grey laminate single panelled door with chrome handle Interior matching exterior Matching frame | Door newly fitted Frame clean                                                                                                                                                                                                                                                                                                                                                                                                                                                                                                                                                                                                                                                                                                       |                 |  |
| Interior walls and ceiling painted white                                                                           | Newly painted                                                                                                                                                                                                                                                                                                                                                                                                                                                                                                                                                                                                                                                                                                                       |                 |  |
| Cream metallic vent                                                                                                | Clean Slightly discoloured to the surface Odd scuff to the surrounds                                                                                                                                                                                                                                                                                                                                                                                                                                                                                                                                                                                                                                                                |                 |  |
| Various fuse switches for dishwasher, fridge freezer, hob, washing machine, towel rail, extractor hood, oven       | All secure                                                                                                                                                                                                                                                                                                                                                                                                                                                                                                                                                                                                                                                                                                                          |                 |  |
| White laminate shelf                                                                                               | Newly fitted Odd finger mark to the surface                                                                                                                                                                                                                                                                                                                                                                                                                                                                                                                                                                                                                                                                                         |                 |  |
| White metallic housing for heating meter                                                                           | Sticker to the exterior housing securer Odd mark to the front                                                                                                                                                                                                                                                                                                                                                                                                                                                                                                                                                                                                                                                                       |                 |  |
| Water meter                                                                                                        | Grouting                                                                                                                                                                                                                                                                                                                                                                                                                                                                                                                                                                                                                                                                                                                            |                 |  |
|                                                                                                                    |                                                                                                                                                                                                                                                                                                                                                                                                                                                                                                                                                                                                                                                                                                                                     |                 |  |
|                                                                                                                    |                                                                                                                                                                                                                                                                                                                                                                                                                                                                                                                                                                                                                                                                                                                                     |                 |  |
| Model: IWDC6125                                                                                                    | Clean to soap tray and seal                                                                                                                                                                                                                                                                                                                                                                                                                                                                                                                                                                                                                                                                                                         |                 |  |
|                                                                                                                    | Wall mounted white URMET entry phone  Long chrome wall mounted strip with 10 x Hooks  1x Wall mounted canvas print of a "Big Ben"  1 x Black laminate table  1 x Grey upholstered dining chair with black metallic frame  Exterior door dark grey laminate single panelled door with chrome handle Interior matching exterior Matching frame  Interior walls and ceiling painted white  Cream metallic vent  Various fuse switches for dishwasher, fridge freezer, hob, washing machine, towel rail, extractor hood, oven  White laminate shelf  White metallic housing for heating meter  Various piping visible Water meter White metallic fuse box with cover  Wall mounted smoke detector  Washing machine INDESIT washer dryer | DESCRIPTION     |  |