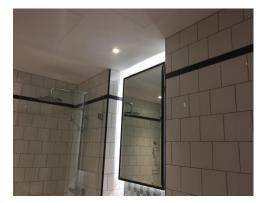

| Secure and clean                            |                 |
|                     | Door with black metallic integrated handle      |                                             |                 |
|                     | Light strips to the exterior surround           |                                             |                 |
|                     | Further light strips to the interior            |                                             |                 |
|                     | 3 x Glass shelves and 1 x Shavers socket to the |                                             |                 |
|                     | interior                                        |                                             |                 |

# **BATHROOM PHOTOS**

























### **BATHROOM PHOTOS PAGE 2**

























| BALCONY  |                                                                                          |                                                                  |                 |
|----------|------------------------------------------------------------------------------------------|------------------------------------------------------------------|-----------------|
| AREA     | DESCRIPTION                                                                              | CONDITION                                                        | CHECK OUT NOTES |
| ENTRY    | Return of reception window and balcony door grey metallic with an integrated pull handle | Light dust to the frames