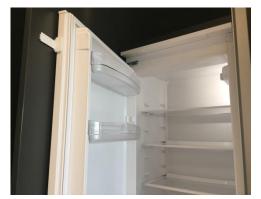

| KITCHEN (OPEN ENTRY) |                                                                                                                                                                                  |                                                                                   |                 |  |
|----------------------|----------------------------------------------------------------------------------------------------------------------------------------------------------------------------------|-----------------------------------------------------------------------------------|-----------------|--|
| AREA                 | DESCRIPTION                                                                                                                                                                      | CONDITION                                                                         | CHECK OUT NOTES |  |
|                      | Bottom under the sink unit slide out with 4 x Recycling bins grey 2 x Bins with covers                                                                                           | All new<br>Clean                                                                  |                 |  |
|                      | Fixed panel under oven Bank of 2 x Drawers Additional smaller drawer inside to top drawer                                                                                        | All in working order                                                              |                 |  |
| НОВ                  | Black ceramic SIEMENS induction hob<br>Model: EX375FXB1E<br>Serial Number: 9001043621                                                                                            | Tested for power only Hob newly fitted                                            |                 |  |
| OVEN                 | SIEMENS integrated oven with 2 x program dials 4 x Push buttons and LED display E-Nr Number: HB13AB523B/70 Type: HA5HB33 2 x Chrome shelves 1 x Grey oven tray and chrome trivet | Bulb in working order<br>Newly fitted<br>Clean                                    |                 |  |
| EXTRACTOR FAN        | SIEMENS integrated extractor hood<br>E-Nr Number: LB23364GB/03<br>Type: HBD/BX51/8<br>2 x Bulbs                                                                                  | Both bulbs in working order Unit newly fitted Clean Tested for power              |                 |  |
| FRIDGE/ FREEZER      | Integrated INDESIT fridge freezer Model: CB304W Serial Number: 1118220088898 4 x Glass shelves 1 x Salad compartment 3 x Door compartments 1 x Ice scraper                       | Bulb in working order Ice scrapers still in packaging Unit newly fitted and clean |                 |  |
|                      | Freezer section with 2 x Large and 1 x Small drawer 2 x Glass shelves                                                                                                            | Newly fitted Fitting tapes still attached to top shelves                          |                 |  |
| DISHWASHER           | Integrated SIEMENS Type: ST4P1S E-Nr Number: SR65T081GB/45 2 x Grey trays 1 x Funnel 1 x Filter cover                                                                            | Tested for power<br>Newly fitted<br>Clean                                         |                 |  |