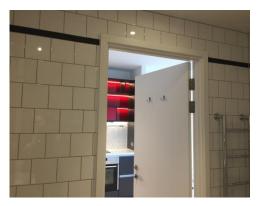

### FRONT DOOR AND ENTRANCE HALL PHOTOS

|                   | кітсн                                                                                                                                                                       | EN (OPEN ENTRY)                                                                                                                                                            |                 |
|-------------------|-----------------------------------------------------------------------------------------------------------------------------------------------------------------------------|----------------------------------------------------------------------------------------------------------------------------------------------------------------------------|-----------------|
| AREA              | <u>DESCRIPTION</u>                                                                                                                                                          | CONDITION                                                                                                                                                                  | CHECK OUT NOTES |
| CEILING           | Painted white                                                                                                                                                               | Newly painted                                                                                                                                                              |                 |
|                   | White metallic sprinkler plate                                                                                                                                              | Not tested by clerk                                                                                                                                                        |                 |
|                   | Cream metallic vent                                                                                                                                                         | Clean                                                                                                                                                                      |                 |
|                   | 1 x Smoke detector                                                                                                                                                          | Tested for power, audio sounding                                                                                                                                           |                 |
| LIGHTING          | 6 x Inset spotlights LED                                                                                                                                                    | All in working order                                                                                                                                                       |                 |
| WALLS             | Part painted white<br>Part white tiled                                                                                                                                      | Newly painted Tiled newly fitted Clean                                                                                                                                     |                 |
| FLOORING          | Light wooden effect laminate continuation of the hallway                                                                                                                    | Newly fitted Some scuffs visible and furniture movement marks right of the bathroom door and forward of the dishwasher Odd fluff to the edges                              |                 |
| SKIRTING          | Painted white                                                                                                                                                               | Newly fitted Light building dust to the top                                                                                                                                |                 |
| SWITCHES/ SOCKETS | Chrome light switches Double sockets as fitted                                                                                                                              | Light switches in working order Sockets not tested                                                                                                                         |                 |
|                   | Wall mounted white panelled thermostat                                                                                                                                      | Power on                                                                                                                                                                   |                 |
| SINK              | Stainless steel butlers sink with chrome waste<br>Chrome strainer<br>Black tap and spout                                                                                    | Newly fitted Clean to the interior Patchy of small scuffs to left hand side interior Tap spout clean                                                                       |                 |
| WORK TOP          | White corian worktop                                                                                                                                                        | Some finger marks visible to the edge left hand side of sink Small patch of scuffs left of sink Further small scuffs visible right of sink and left of hob Clean from dust |                 |
| KITCHEN UNITS     | Dark grey laminate bottom unit with top open shelving units  14 x Compartments in total to top level with 4 x long strip lights Red gloss back panels to opens storage unit | Newly fitted<br>All shelves clean                                                                                                                                          |                 |