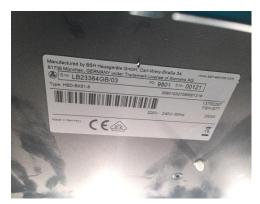

| APPLIANCES/ MANUALS |                                                                |                    |                     |
|---------------------|----------------------------------------------------------------|--------------------|---------------------|
| APPLIANCES          | MAKE/ SERIAL NUMBER                                            | MANUAL AT CHECK IN | MANUAL AT CHECK OUT |
| Washing machine     | Indesit/ Model: Model: IWDC6125<br>Serial number: 601834006172 | ✓                  |                     |
| Hob                 | Siemens / Model: EX375FXB1E<br>Serial Number: 9001043621       | ✓                  |                     |
| Oven                | Siemens/ Type: HA5HB33<br>E-nr: HB13AB523B/70                  | ✓                  |                     |
| Extractor hood      | Siemens/ Type: HBD -BX51-8<br>E-nr: LB23364GB/03               | ✓                  |                     |
| Fridge/ freezer     | Indesit/ Model: CB304W<br>Serial number: 111822008898          | ✓                  |                     |
| Dishwasher          | Siemens/ Type: SD4P1S<br>E-nr: SR65T081GB/45                   | ✓                  |                     |

| KITCHEN (OPEN ENTRY) |                                                                                                                                                                                  |                                                                                   |                 |  |
|----------------------|----------------------------------------------------------------------------------------------------------------------------------------------------------------------------------|-----------------------------------------------------------------------------------|-----------------|--|
| AREA                 | DESCRIPTION                                                                                                                                                                      | CONDITION                                                                         | CHECK OUT NOTES |  |
|                      | Bottom under the sink unit slide out with 4 x Recycling bins grey 2 x Bins with covers                                                                                           | All new<br>Clean                                                                  |                 |  |
|                      | Fixed panel under oven Bank of 2 x Drawers Additional smaller drawer inside to top drawer                                                                                        | All in working order                                                              |                 |  |
| НОВ                  | Black ceramic SIEMENS induction hob<br>Model: EX375FXB1E<br>Serial Number: 9001043621                                                                                            | Tested for power only Hob newly fitted                                            |                 |  |
| OVEN                 | SIEMENS integrated oven with 2 x program dials 4 x Push buttons and LED display E-Nr Number: HB13AB523B/70 Type: HA5HB33 2 x Chrome shelves 1 x Grey oven tray and chrome trivet | Bulb in working order<br>Newly fitted<br>Clean                                    |                 |  |
| EXTRACTOR FAN        | SIEMENS integrated extractor hood<br>E-Nr Number: LB23364GB/03<br>Type: HBD/BX51/8<br>2 x Bulbs                                                                                  | Both bulbs in working order Unit newly fitted Clean Tested for power              |                 |  |
| FRIDGE/ FREEZER      | Integrated INDESIT fridge freezer Model: CB304W Serial Number: 1118220088898 4 x Glass shelves 1 x Salad compartment 3 x Door compartments 1 x Ice scraper                       | Bulb in working order Ice scrapers still in packaging Unit newly fitted and clean |                 |  |
|                      | Freezer section with 2 x Large and 1 x Small drawer 2 x Glass shelves                                                                                                            | Newly fitted Fitting tapes still attached to top shelves                          |                 |  |
| DISHWASHER           | Integrated SIEMENS Type: ST4P1S E-Nr Number: SR65T081GB/45 2 x Grey trays 1 x Funnel 1 x Filter cover                                                                            | Tested for power<br>Newly fitted<br>Clean                                         |                 |  |