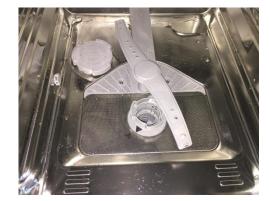

| KITCHEN (OPEN ENTRY) |                                                                                                                                                                                  |                                                                                   |                 |  |
|----------------------|----------------------------------------------------------------------------------------------------------------------------------------------------------------------------------|-----------------------------------------------------------------------------------|-----------------|--|
| AREA                 | DESCRIPTION                                                                                                                                                                      | CONDITION                                                                         | CHECK OUT NOTES |  |
|                      | Bottom under the sink unit slide out with 4 x Recycling bins grey 2 x Bins with covers                                                                                           | All new<br>Clean                                                                  |                 |  |
|                      | Fixed panel under oven Bank of 2 x Drawers Additional smaller drawer inside to top drawer                                                                                        | All in working order                                                              |                 |  |
| НОВ                  | Black ceramic SIEMENS induction hob<br>Model: EX375FXB1E<br>Serial Number: 9001043621                                                                                            | Tested for power only Hob newly fitted                                            |                 |  |
| OVEN                 | SIEMENS integrated oven with 2 x program dials 4 x Push buttons and LED display E-Nr Number: HB13AB523B/70 Type: HA5HB33 2 x Chrome shelves 1 x Grey oven tray and chrome trivet | Bulb in working order<br>Newly fitted<br>Clean                                    |                 |  |
| EXTRACTOR FAN        | SIEMENS integrated extractor hood<br>E-Nr Number: LB23364GB/03<br>Type: HBD/BX51/8<br>2 x Bulbs                                                                                  | Both bulbs in working order Unit newly fitted Clean Tested for power              |                 |  |
| FRIDGE/ FREEZER      | Integrated INDESIT fridge freezer Model: CB304W Serial Number: 1118220088898 4 x Glass shelves 1 x Salad compartment 3 x Door compartments 1 x Ice scraper                       | Bulb in working order Ice scrapers still in packaging Unit newly fitted and clean |                 |  |
|                      | Freezer section with 2 x Large and 1 x Small drawer 2 x Glass shelves                                                                                                            | Newly fitted Fitting tapes still attached to top shelves                          |                 |  |
| DISHWASHER           | Integrated SIEMENS Type: ST4P1S E-Nr Number: SR65T081GB/45 2 x Grey trays 1 x Funnel 1 x Filter cover                                                                            | Tested for power<br>Newly fitted<br>Clean                                         |                 |  |