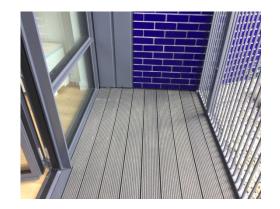

### **KITCHEN PHOTOS PAGE 3**

### **KITCHEN PHOTOS PAGE 4**

| RECEPTION AREA    |                                                                                                                                                           |                                                                                                          |                 |
|-------------------|-----------------------------------------------------------------------------------------------------------------------------------------------------------|----------------------------------------------------------------------------------------------------------|-----------------|
| <u>AREA</u>       | <u>DESCRIPTION</u>                                                                                                                                        | CONDITION                                                                                                | CHECK OUT NOTES |
| CEILING           | Painted white with integrated recessed area to the mid section White acrylic long slatted vent White sprinkler plate White smoke detector                 | Newly painted All fittings clean  Not tested by clerk Tested for power. Audio sounding                   |                 |
| LIGHTING          | 4 x Insert LED spotlights                                                                                                                                 | All bulbs in working order                                                                               |                 |
| WALLS             | Painted white                                                                                                                                             | Newly painted Faded scuff visible left of the windows at low level                                       |                 |
|                   | Dark grey metallic framed room divider with 6 x Glass panels and 4 x Metallic panels                                                                      | Newly fitted<br>Secure and clean                                                                         |                 |
| HEATING           | Tall, vertical white metallic slatted radiator                                                                                                            | Clean Newly fitted End caps intact                                                                       |                 |
| FLOORING          | Continuation of the kitchen                                                                                                                               | Newly fitted Some furniture movement marks visible forward of the sofa Light fluff to the edges in parts |                 |
| SKIRTING          | Painted white                                                                                                                                             | Newly fitted<br>Clean                                                                                    |                 |
| SWITCHES/ SOCKETS | Chrome double sockets Phone sockets Large panel with 2 x Double sockets, TV sockets and phone sockets and fixed chrome plate                              | All newly fitted<br>Secure and clean                                                                     |                 |
| WINDOWS           | Grey metallic framed double glazed windows consisting of 4 x Fixed panes  1 x Balcony door with 4 x Panes Grey metallic lever handle with integrated lock | Clean to the interior and exterior Door in working order Frames clean from dust Odd scuff to the handle  |                 |
| CURTAINS/ BLINDS  | Light grey vertical slatted blackout blinds and clear acrylic frame mounted cleats                                                                        | Newly fitted Working order Clean                                                                         |                 |
| FURNITURE         | Grey double sofa with black wooden legs                                                                                                                   | FFR label seen<br>Sofa is new<br>No visible stains or marks                                              |                 |