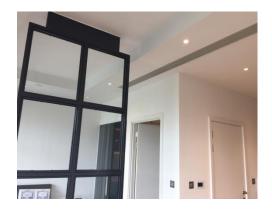

### **KITCHEN PHOTOS PAGE 4**

| RECEPTION AREA    |                                                                                                                                                           |                                                                                                          |                 |
|-------------------|-----------------------------------------------------------------------------------------------------------------------------------------------------------|----------------------------------------------------------------------------------------------------------|-----------------|
| <u>AREA</u>       | <u>DESCRIPTION</u>                                                                                                                                        | CONDITION                                                                                                | CHECK OUT NOTES |
| CEILING           | Painted white with integrated recessed area to the mid section White acrylic long slatted vent White sprinkler plate White smoke detector                 | Newly painted All fittings clean  Not tested by clerk Tested for power. Audio sounding                   |                 |
| LIGHTING          | 4 x Insert LED spotlights                                                                                                                                 | All bulbs in working order                                                                               |                 |
| WALLS             | Painted white                                                                                                                                             | Newly painted Faded scuff visible left of the windows at low level                                       |                 |
|                   | Dark grey metallic framed room divider with 6 x Glass panels and 4 x Metallic panels                                                                      | Newly fitted<br>Secure and clean                                                                         |                 |
| HEATING           | Tall, vertical white metallic slatted radiator                                                                                                            | Clean Newly fitted End caps intact                                                                       |                 |
| FLOORING          | Continuation of the kitchen                                                                                                                               | Newly fitted Some furniture movement marks visible forward of the sofa Light fluff to the edges in parts |                 |
| SKIRTING          | Painted white                                                                                                                                             | Newly fitted<br>Clean                                                                                    |                 |
| SWITCHES/ SOCKETS | Chrome double sockets Phone sockets Large panel with 2 x Double sockets, TV sockets and phone sockets and fixed chrome plate                              | All newly fitted<br>Secure and clean                                                                     |                 |
| WINDOWS           | Grey metallic framed double glazed windows consisting of 4 x Fixed panes  1 x Balcony door with 4 x Panes Grey metallic lever handle with integrated lock | Clean to the interior and exterior Door in working order Frames clean from dust Odd scuff to the handle  |                 |
| CURTAINS/ BLINDS  | Light grey vertical slatted blackout blinds and clear acrylic frame mounted cleats                                                                        | Newly fitted Working order Clean                                                                         |                 |
| FURNITURE         | Grey double sofa with black wooden legs                                                                                                                   | FFR label seen<br>Sofa is new<br>No visible stains or marks                                              |                 |