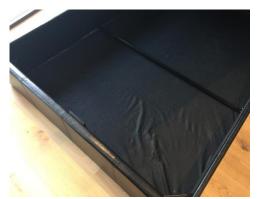

### **RECEPTION AREA PHOTOS**

| BEDROOM AREA      |                                                  |                                                |                 |
|-------------------|--------------------------------------------------|------------------------------------------------|-----------------|
| AREA              | DESCRIPTION                                      | CONDITION                                      | CHECK OUT NOTES |
| CEILING           | Painted white with recess area to middle section | Newly painted                                  |                 |
|                   | White metallic sprinkler plate                   | Not tested by clerk                            |                 |
|                   | White acrylic vent                               | Slatted vent in good order                     |                 |
|                   | White metallic vent                              |                                                |                 |
|                   | White smoke detector                             | Tested for power. Audio sounding               |                 |
| LIGHTING          | 2 x Inset LED spotlights                         | In working order                               |                 |
| WALLS             | Painted white                                    | Newly painted                                  |                 |
| FLOORING          | Continuation of the reception                    | Newly fitted                                   |                 |
|                   |                                                  | 2 x Small black scuffs forward of the built in |                 |
|                   |                                                  | cupboards                                      |                 |
|                   |                                                  | Small indent just right of the room divider    |                 |
|                   |                                                  | Small discoloured patch mark just right of the |                 |
|                   |                                                  | room divider                                   |                 |
| SKIRTING          | Painted white wooden                             | Newly fitted                                   |                 |
|                   |                                                  | Clean from dust                                |                 |
| SWITCHES/ SOCKETS | Chrome double light switch                       | Light switch in working order                  |                 |
|                   | Chrome double sockets                            | Sockets not tested                             |                 |
| WINDOWS           | Grey metallic frame windows consisting of 5 x    | Window is in working order                     |                 |
|                   | Fixed panes and casement window with 3 x         | Clean to the interior and exterior             |                 |
|                   | Panes                                            |                                                |                 |
|                   | Grey metallic lever handle with integrated lock  |                                                |                 |
| CURTAINS/ BLINDS  | Light grey blackout vertical slatted blinds with | Blind is in working order and newly fitted     |                 |
|                   | chrome beaded cord and white pull cord           | Clean                                          |                 |
|                   | 2 x Clear cleats on the walls                    |                                                |                 |
| FURNITURE         | 2 x White laminate nightstands                   | Newly fitted                                   |                 |
|                   | Both with 2 x Drawers                            | Clean                                          |                 |
|                   |                                                  | Drawers in working order                       |                 |
|                   | 1 x Dark brown leather effect ottoman double     | Fluff to the interior of the under the bed     |                 |
|                   | bed base and integrated headboard with pull      | storage compartments                           |                 |
|                   | up storage compartment mechanism and             | Tear to base fabric – replaced after the       |                 |
|                   | storage compartment under bed                    | inventory inspection (see photo)               |                 |
|                   | Black ribbon to the bed frame                    | FFR label seen                                 |                 |
|                   |                                                  | Bed new                                        |                 |
|                   |                                                  | All slats intact                               |                 |
|                   |                                                  |                                                |                 |