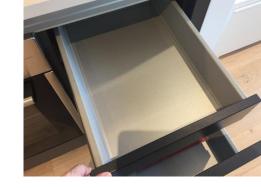

### **RECEPTION AREA PHOTOS**

| BEDROOM AREA      |                                                  |                                                |                 |
|-------------------|--------------------------------------------------|------------------------------------------------|-----------------|
| AREA              | DESCRIPTION                                      | CONDITION                                      | CHECK OUT NOTES |
| CEILING           | Painted white with recess area to middle section | Newly painted                                  |                 |
|                   | White metallic sprinkler plate                   | Not tested by clerk                            |                 |
|                   | White acrylic vent                               | Slatted vent in good order                     |                 |
|                   | White metallic vent                              |                                                |                 |
|                   | White smoke detector                             | Tested for power. Audio sounding               |                 |
| LIGHTING          | 2 x Inset LED spotlights                         | In working order                               |                 |
| WALLS             | Painted white                                    | Newly painted                                  |                 |
| FLOORING          | Continuation of the reception                    | Newly fitted                                   |                 |
|                   |                                                  | 2 x Small black scuffs forward of the built in |                 |
|                   |                                                  | cupboards                                      |                 |
|                   |                                                  | Small indent just right of the room divider    |                 |
|                   |                                                  | Small discoloured patch mark just right of the |                 |
|                   |                                                  | room divider                                   |                 |
| SKIRTING          | Painted white wooden                             | Newly fitted                                   |                 |
|                   |                                                  | Clean from dust                                |                 |
| SWITCHES/ SOCKETS | Chrome double light switch                       | Light switch in working order                  |                 |
|                   | Chrome double sockets                            | Sockets not tested                             |                 |
| WINDOWS           | Grey metallic frame windows consisting of 5 x    | Window is in working order                     |                 |
|                   | Fixed panes and casement window with 3 x         | Clean to the interior and exterior             |                 |
|                   | Panes                                            |                                                |                 |
|                   | Grey metallic lever handle with integrated lock  |                                                |                 |
| CURTAINS/ BLINDS  | Light grey blackout vertical slatted blinds with | Blind is in working order and newly fitted     |                 |
|                   | chrome beaded cord and white pull cord           | Clean                                          |                 |
|                   | 2 x Clear cleats on the walls                    |                                                |                 |
| FURNITURE         | 2 x White laminate nightstands                   | Newly fitted                                   |                 |
|                   | Both with 2 x Drawers                            | Clean                                          |                 |
|                   |                                                  | Drawers in working order                       |                 |
|                   | 1 x Dark brown leather effect ottoman double     | Fluff to the interior of the under the bed     |                 |
|                   | bed base and integrated headboard with pull      | storage compartments                           |                 |
|                   | up storage compartment mechanism and             | Tear to base fabric – replaced after the       |                 |
|                   | storage compartment under bed                    | inventory inspection (see photo)               |                 |
|                   | Black ribbon to the bed frame                    | FFR label seen                                 |                 |
|                   |                                                  | Bed new                                        |                 |
|                   |                                                  | All slats intact                               |                 |
|                   |                                                  |                                                |                 |