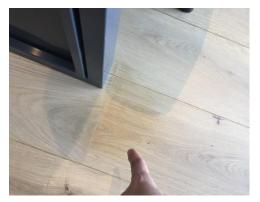

### **RECEPTION AREA PHOTOS**

| BEDROOM AREA      |                                                  |                                                |                 |
|-------------------|--------------------------------------------------|------------------------------------------------|-----------------|
| AREA              | DESCRIPTION                                      | CONDITION                                      | CHECK OUT NOTES |
| CEILING           | Painted white with recess area to middle section | Newly painted                                  |                 |
|                   | White metallic sprinkler plate                   | Not tested by clerk                            |                 |
|                   | White acrylic vent                               | Slatted vent in good order                     |                 |
|                   | White metallic vent                              |                                                |                 |
|                   | White smoke detector                             | Tested for power. Audio sounding               |                 |
| LIGHTING          | 2 x Inset LED spotlights                         | In working order                               |                 |
| WALLS             | Painted white                                    | Newly painted                                  |                 |
| FLOORING          | Continuation of the reception                    | Newly fitted                                   |                 |
|                   |                                                  | 2 x Small black scuffs forward of the built in |                 |
|                   |                                                  | cupboards                                      |                 |
|                   |                                                  | Small indent just right of the room divider    |                 |
|                   |                                                  | Small discoloured patch mark just right of the |                 |
|                   |                                                  | room divider                                   |                 |
| SKIRTING          | Painted white wooden                             | Newly fitted                                   |                 |
|                   |                                                  | Clean from dust                                |                 |
| SWITCHES/ SOCKETS | Chrome double light switch                       | Light switch in working order                  |                 |
|                   | Chrome double sockets                            | Sockets not tested                             |                 |
| WINDOWS           | Grey metallic frame windows consisting of 5 x    | Window is in working order                     |                 |
|                   | Fixed panes and casement window with 3 x         | Clean to the interior and exterior             |                 |
|                   | Panes                                            |                                                |                 |
|                   | Grey metallic lever handle with integrated lock  |                                                |                 |
| CURTAINS/ BLINDS  | Light grey blackout vertical slatted blinds with | Blind is in working order and newly fitted     |                 |
|                   | chrome beaded cord and white pull cord           | Clean                                          |                 |
|                   | 2 x Clear cleats on the walls                    |                                                |                 |
| FURNITURE         | 2 x White laminate nightstands                   | Newly fitted                                   |                 |
|                   | Both with 2 x Drawers                            | Clean                                          |                 |
|                   |                                                  | Drawers in working order                       |                 |
|                   | 1 x Dark brown leather effect ottoman double     | Fluff to the interior of the under the bed     |                 |
|                   | bed base and integrated headboard with pull      | storage compartments                           |                 |
|                   | up storage compartment mechanism and             | Tear to base fabric – replaced after the       |                 |
|                   | storage compartment under bed                    | inventory inspection (see photo)               |                 |
|                   | Black ribbon to the bed frame                    | FFR label seen                                 |                 |
|                   |                                                  | Bed new                                        |                 |
|                   |                                                  | All slats intact                               |                 |
|                   |                                                  |                                                |                 |