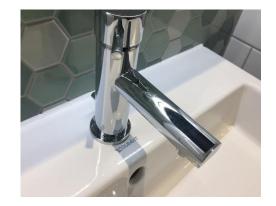

### FRONT DOOR AND ENTRANCE HALL PHOTOS

|                   | кітсн                                                                                                                                                                       | EN (OPEN ENTRY)                                                                                                                                                            |                 |
|-------------------|-----------------------------------------------------------------------------------------------------------------------------------------------------------------------------|----------------------------------------------------------------------------------------------------------------------------------------------------------------------------|-----------------|
| AREA              | <u>DESCRIPTION</u>                                                                                                                                                          | CONDITION                                                                                                                                                                  | CHECK OUT NOTES |
| CEILING           | Painted white                                                                                                                                                               | Newly painted                                                                                                                                                              |                 |
|                   | White metallic sprinkler plate                                                                                                                                              | Not tested by clerk                                                                                                                                                        |                 |
|                   | Cream metallic vent                                                                                                                                                         | Clean                                                                                                                                                                      |                 |
|                   | 1 x Smoke detector                                                                                                                                                          | Tested for power, audio sounding                                                                                                                                           |                 |
| LIGHTING          | 6 x Inset spotlights LED                                                                                                                                                    | All in working order                                                                                                                                                       |                 |
| WALLS             | Part painted white<br>Part white tiled                                                                                                                                      | Newly painted Tiled newly fitted Clean                                                                                                                                     |                 |
| FLOORING          | Light wooden effect laminate continuation of the hallway                                                                                                                    | Newly fitted Some scuffs visible and furniture movement marks right of the bathroom door and forward of the dishwasher Odd fluff to the edges                              |                 |
| SKIRTING          | Painted white                                                                                                                                                               | Newly fitted Light building dust to the top                                                                                                                                |                 |
| SWITCHES/ SOCKETS | Chrome light switches Double sockets as fitted                                                                                                                              | Light switches in working order Sockets not tested                                                                                                                         |                 |
|                   | Wall mounted white panelled thermostat                                                                                                                                      | Power on                                                                                                                                                                   |                 |
| SINK              | Stainless steel butlers sink with chrome waste<br>Chrome strainer<br>Black tap and spout                                                                                    | Newly fitted Clean to the interior Patchy of small scuffs to left hand side interior Tap spout clean                                                                       |                 |
| WORK TOP          | White corian worktop                                                                                                                                                        | Some finger marks visible to the edge left hand side of sink Small patch of scuffs left of sink Further small scuffs visible right of sink and left of hob Clean from dust |                 |
| KITCHEN UNITS     | Dark grey laminate bottom unit with top open shelving units  14 x Compartments in total to top level with 4 x long strip lights Red gloss back panels to opens storage unit | Newly fitted<br>All shelves clean                                                                                                                                          |                 |