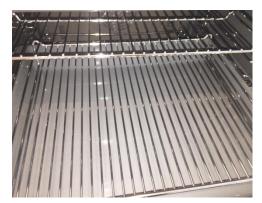

| KITCHEN (OPEN ENTRY) |                                                                                                                                                                                  |                                                                                   |                 |  |
|----------------------|----------------------------------------------------------------------------------------------------------------------------------------------------------------------------------|-----------------------------------------------------------------------------------|-----------------|--|
| AREA                 | DESCRIPTION                                                                                                                                                                      | CONDITION                                                                         | CHECK OUT NOTES |  |
|                      | Bottom under the sink unit slide out with 4 x Recycling bins grey 2 x Bins with covers                                                                                           | All new<br>Clean                                                                  |                 |  |
|                      | Fixed panel under oven Bank of 2 x Drawers Additional smaller drawer inside to top drawer                                                                                        | All in working order                                                              |                 |  |
| НОВ                  | Black ceramic SIEMENS induction hob<br>Model: EX375FXB1E<br>Serial Number: 9001043621                                                                                            | Tested for power only Hob newly fitted                                            |                 |  |
| OVEN                 | SIEMENS integrated oven with 2 x program dials 4 x Push buttons and LED display E-Nr Number: HB13AB523B/70 Type: HA5HB33 2 x Chrome shelves 1 x Grey oven tray and chrome trivet | Bulb in working order<br>Newly fitted<br>Clean                                    |                 |  |
| EXTRACTOR FAN        | SIEMENS integrated extractor hood<br>E-Nr Number: LB23364GB/03<br>Type: HBD/BX51/8<br>2 x Bulbs                                                                                  | Both bulbs in working order Unit newly fitted Clean Tested for power              |                 |  |
| FRIDGE/ FREEZER      | Integrated INDESIT fridge freezer Model: CB304W Serial Number: 1118220088898 4 x Glass shelves 1 x Salad compartment 3 x Door compartments 1 x Ice scraper                       | Bulb in working order Ice scrapers still in packaging Unit newly fitted and clean |                 |  |
|                      | Freezer section with 2 x Large and 1 x Small drawer 2 x Glass shelves                                                                                                            | Newly fitted Fitting tapes still attached to top shelves                          |                 |  |
| DISHWASHER           | Integrated SIEMENS Type: ST4P1S E-Nr Number: SR65T081GB/45 2 x Grey trays 1 x Funnel 1 x Filter cover                                                                            | Tested for power<br>Newly fitted<br>Clean                                         |                 |  |