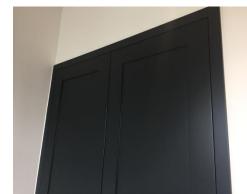

### **RECEPTION AREA PHOTOS**

| BEDROOM AREA      |                                                  |                                                |                 |
|-------------------|--------------------------------------------------|------------------------------------------------|-----------------|
| AREA              | DESCRIPTION                                      | CONDITION                                      | CHECK OUT NOTES |
| CEILING           | Painted white with recess area to middle section | Newly painted                                  |                 |
|                   | White metallic sprinkler plate                   | Not tested by clerk                            |                 |
|                   | White acrylic vent                               | Slatted vent in good order                     |                 |
|                   | White metallic vent                              |                                                |                 |
|                   | White smoke detector                             | Tested for power. Audio sounding               |                 |
| LIGHTING          | 2 x Inset LED spotlights                         | In working order                               |                 |
| WALLS             | Painted white                                    | Newly painted                                  |                 |
| FLOORING          | Continuation of the reception                    | Newly fitted                                   |                 |
|                   |                                                  | 2 x Small black scuffs forward of the built in |                 |
|                   |                                                  | cupboards                                      |                 |
|                   |                                                  | Small indent just right of the room divider    |                 |
|                   |                                                  | Small discoloured patch mark just right of the |                 |
|                   |                                                  | room divider                                   |                 |
| SKIRTING          | Painted white wooden                             | Newly fitted                                   |                 |
|                   |                                                  | Clean from dust                                |                 |
| SWITCHES/ SOCKETS | Chrome double light switch                       | Light switch in working order                  |                 |
|                   | Chrome double sockets                            | Sockets not tested                             |                 |
| WINDOWS           | Grey metallic frame windows consisting of 5 x    | Window is in working order                     |                 |
|                   | Fixed panes and casement window with 3 x         | Clean to the interior and exterior             |                 |
|                   | Panes                                            |                                                |                 |
|                   | Grey metallic lever handle with integrated lock  |                                                |                 |
| CURTAINS/ BLINDS  | Light grey blackout vertical slatted blinds with | Blind is in working order and newly fitted     |                 |
|                   | chrome beaded cord and white pull cord           | Clean                                          |                 |
|                   | 2 x Clear cleats on the walls                    |                                                |                 |
| FURNITURE         | 2 x White laminate nightstands                   | Newly fitted                                   |                 |
|                   | Both with 2 x Drawers                            | Clean                                          |                 |
|                   |                                                  | Drawers in working order                       |                 |
|                   | 1 x Dark brown leather effect ottoman double     | Fluff to the interior of the under the bed     |                 |
|                   | bed base and integrated headboard with pull      | storage compartments                           |                 |
|                   | up storage compartment mechanism and             | Tear to base fabric – replaced after the       |                 |
|                   | storage compartment under bed                    | inventory inspection (see photo)               |                 |
|                   | Black ribbon to the bed frame                    | FFR label seen                                 |                 |
|                   |                                                  | Bed new                                        |                 |
|                   |                                                  | All slats intact                               |                 |
|                   |                                                  |                                                |                 |