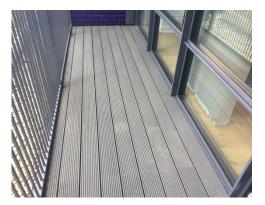

### **KITCHEN PHOTOS PAGE 4**

| RECEPTION AREA    |                                                                                                                                                           |                                                                                                          |                 |
|-------------------|-----------------------------------------------------------------------------------------------------------------------------------------------------------|----------------------------------------------------------------------------------------------------------|-----------------|
| <u>AREA</u>       | <u>DESCRIPTION</u>                                                                                                                                        | CONDITION                                                                                                | CHECK OUT NOTES |
| CEILING           | Painted white with integrated recessed area to the mid section White acrylic long slatted vent White sprinkler plate White smoke detector                 | Newly painted All fittings clean  Not tested by clerk Tested for power. Audio sounding                   |                 |
| LIGHTING          | 4 x Insert LED spotlights                                                                                                                                 | All bulbs in working order                                                                               |                 |
| WALLS             | Painted white                                                                                                                                             | Newly painted Faded scuff visible left of the windows at low level                                       |                 |
|                   | Dark grey metallic framed room divider with 6 x Glass panels and 4 x Metallic panels                                                                      | Newly fitted<br>Secure and clean                                                                         |                 |
| HEATING           | Tall, vertical white metallic slatted radiator                                                                                                            | Clean Newly fitted End caps intact                                                                       |                 |
| FLOORING          | Continuation of the kitchen                                                                                                                               | Newly fitted Some furniture movement marks visible forward of the sofa Light fluff to the edges in parts |                 |
| SKIRTING          | Painted white                                                                                                                                             | Newly fitted<br>Clean                                                                                    |                 |
| SWITCHES/ SOCKETS | Chrome double sockets Phone sockets Large panel with 2 x Double sockets, TV sockets and phone sockets and fixed chrome plate                              | All newly fitted<br>Secure and clean                                                                     |                 |
| WINDOWS           | Grey metallic framed double glazed windows consisting of 4 x Fixed panes  1 x Balcony door with 4 x Panes Grey metallic lever handle with integrated lock | Clean to the interior and exterior Door in working order Frames clean from dust Odd scuff to the handle  |                 |
| CURTAINS/ BLINDS  | Light grey vertical slatted blackout blinds and clear acrylic frame mounted cleats                                                                        | Newly fitted Working order Clean                                                                         |                 |
| FURNITURE         | Grey double sofa with black wooden legs                                                                                                                   | FFR label seen<br>Sofa is new<br>No visible stains or marks                                              |                 |