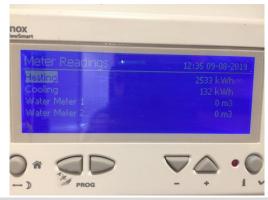

| METER READINGS |                  |               |                       |             |
|----------------|------------------|---------------|-----------------------|-------------|
|                | LOCATION         | SERIAL NUMBER | READING IN            | READING OUT |
| ELECTRICITY    | Via concierge    | D12W792914    | 01146                 |             |
| HEATING        | Kitchen cupboard | 50712902      | 2533kw/h              |             |
| COOLING        | Kitchen cupboard | N/A           | 132kw/h               |             |
| WATER          | Kitchen cupboard | 310677189     | 000001 m <sup>3</sup> |             |

**Electric meter reading** 

Heating meter reading

**Cooling meter reading** 

Water meter reading

|                | ALARMS                   |                                  |           |  |
|----------------|--------------------------|----------------------------------|-----------|--|
|                | LOCATION                 | CHECK IN                         | CHECK OUT |  |
| SMOKE DETECTOR | Kitchen                  | Tested for power, audio sounding |           |  |
| SMOKE DETECTOR | Kitchen utility cupboard | Tested for power, audio sounding |           |  |
| SMOKE DETECTOR | Reception room area      | Tested for power, audio sounding |           |  |
| SMOKE DETECTOR | Bedroom area             | Tested for power, audio sounding |           |  |