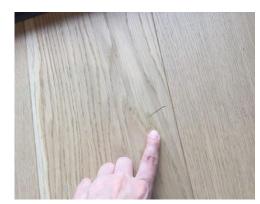

### **RECEPTION AREA PHOTOS**

| BEDROOM AREA      |                                                  |                                                |                 |
|-------------------|--------------------------------------------------|------------------------------------------------|-----------------|
| AREA              | DESCRIPTION                                      | CONDITION                                      | CHECK OUT NOTES |
| CEILING           | Painted white with recess area to middle section | Newly painted                                  |                 |
|                   | White metallic sprinkler plate                   | Not tested by clerk                            |                 |
|                   | White acrylic vent                               | Slatted vent in good order                     |                 |
|                   | White metallic vent                              |                                                |                 |
|                   | White smoke detector                             | Tested for power. Audio sounding               |                 |
| LIGHTING          | 2 x Inset LED spotlights                         | In working order                               |                 |
| WALLS             | Painted white                                    | Newly painted                                  |                 |
| FLOORING          | Continuation of the reception                    | Newly fitted                                   |                 |
|                   |                                                  | 2 x Small black scuffs forward of the built in |                 |
|                   |                                                  | cupboards                                      |                 |
|                   |                                                  | Small indent just right of the room divider    |                 |
|                   |                                                  | Small discoloured patch mark just right of the |                 |
|                   |                                                  | room divider                                   |                 |
| SKIRTING          | Painted white wooden                             | Newly fitted                                   |                 |
|                   |                                                  | Clean from dust                                |                 |
| SWITCHES/ SOCKETS | Chrome double light switch                       | Light switch in working order                  |                 |
|                   | Chrome double sockets                            | Sockets not tested                             |                 |
| WINDOWS           | Grey metallic frame windows consisting of 5 x    | Window is in working order                     |                 |
|                   | Fixed panes and casement window with 3 x         | Clean to the interior and exterior             |                 |
|                   | Panes                                            |                                                |                 |
|                   | Grey metallic lever handle with integrated lock  |                                                |                 |
| CURTAINS/ BLINDS  | Light grey blackout vertical slatted blinds with | Blind is in working order and newly fitted     |                 |
|                   | chrome beaded cord and white pull cord           | Clean                                          |                 |
|                   | 2 x Clear cleats on the walls                    |                                                |                 |
| FURNITURE         | 2 x White laminate nightstands                   | Newly fitted                                   |                 |
|                   | Both with 2 x Drawers                            | Clean                                          |                 |
|                   |                                                  | Drawers in working order                       |                 |
|                   | 1 x Dark brown leather effect ottoman double     | Fluff to the interior of the under the bed     |                 |
|                   | bed base and integrated headboard with pull      | storage compartments                           |                 |
|                   | up storage compartment mechanism and             | Tear to base fabric – replaced after the       |                 |
|                   | storage compartment under bed                    | inventory inspection (see photo)               |                 |
|                   | Black ribbon to the bed frame                    | FFR label seen                                 |                 |
|                   |                                                  | Bed new                                        |                 |
|                   |                                                  | All slats intact                               |                 |
|                   |                                                  |                                                |                 |