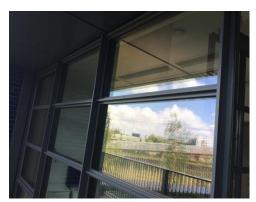

### **KITCHEN PHOTOS PAGE 4**

| RECEPTION AREA    |                                                                                                                                                           |                                                                                                          |                 |
|-------------------|-----------------------------------------------------------------------------------------------------------------------------------------------------------|----------------------------------------------------------------------------------------------------------|-----------------|
| <u>AREA</u>       | <u>DESCRIPTION</u>                                                                                                                                        | CONDITION                                                                                                | CHECK OUT NOTES |
| CEILING           | Painted white with integrated recessed area to the mid section White acrylic long slatted vent White sprinkler plate White smoke detector                 | Newly painted All fittings clean  Not tested by clerk Tested for power. Audio sounding                   |                 |
| LIGHTING          | 4 x Insert LED spotlights                                                                                                                                 | All bulbs in working order                                                                               |                 |
| WALLS             | Painted white                                                                                                                                             | Newly painted Faded scuff visible left of the windows at low level                                       |                 |
|                   | Dark grey metallic framed room divider with 6 x Glass panels and 4 x Metallic panels                                                                      | Newly fitted<br>Secure and clean                                                                         |                 |
| HEATING           | Tall, vertical white metallic slatted radiator                                                                                                            | Clean Newly fitted End caps intact                                                                       |                 |
| FLOORING          | Continuation of the kitchen                                                                                                                               | Newly fitted Some furniture movement marks visible forward of the sofa Light fluff to the edges in parts |                 |
| SKIRTING          | Painted white                                                                                                                                             | Newly fitted<br>Clean                                                                                    |                 |
| SWITCHES/ SOCKETS | Chrome double sockets Phone sockets Large panel with 2 x Double sockets, TV sockets and phone sockets and fixed chrome plate                              | All newly fitted<br>Secure and clean                                                                     |                 |
| WINDOWS           | Grey metallic framed double glazed windows consisting of 4 x Fixed panes  1 x Balcony door with 4 x Panes Grey metallic lever handle with integrated lock | Clean to the interior and exterior Door in working order Frames clean from dust Odd scuff to the handle  |                 |
| CURTAINS/ BLINDS  | Light grey vertical slatted blackout blinds and clear acrylic frame mounted cleats                                                                        | Newly fitted Working order Clean                                                                         |                 |
| FURNITURE         | Grey double sofa with black wooden legs                                                                                                                   | FFR label seen<br>Sofa is new<br>No visible stains or marks                                              |                 |