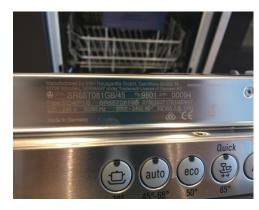

| APPLIANCES/ MANUALS |                                                                |                    |                     |
|---------------------|----------------------------------------------------------------|--------------------|---------------------|
| APPLIANCES          | MAKE/ SERIAL NUMBER                                            | MANUAL AT CHECK IN | MANUAL AT CHECK OUT |
| Washing machine     | Indesit/ Model: Model: IWDC6125<br>Serial number: 601834006172 | ✓                  |                     |
| Hob                 | Siemens / Model: EX375FXB1E<br>Serial Number: 9001043621       | ✓                  |                     |
| Oven                | Siemens/ Type: HA5HB33<br>E-nr: HB13AB523B/70                  | ✓                  |                     |
| Extractor hood      | Siemens/ Type: HBD -BX51-8<br>E-nr: LB23364GB/03               | ✓                  |                     |
| Fridge/ freezer     | Indesit/ Model: CB304W<br>Serial number: 111822008898          | ✓                  |                     |
| Dishwasher          | Siemens/ Type: SD4P1S<br>E-nr: SR65T081GB/45                   | ✓                  |                     |

| KITCHEN (OPEN ENTRY) |                                                                                                                                                                                  |                                                                                   |                 |  |
|----------------------|----------------------------------------------------------------------------------------------------------------------------------------------------------------------------------|-----------------------------------------------------------------------------------|-----------------|--|
| AREA                 | DESCRIPTION                                                                                                                                                                      | CONDITION                                                                         | CHECK OUT NOTES |  |
|                      | Bottom under the sink unit slide out with 4 x Recycling bins grey 2 x Bins with covers                                                                                           | All new<br>Clean                                                                  |                 |  |
|                      | Fixed panel under oven Bank of 2 x Drawers Additional smaller drawer inside to top drawer                                                                                        | All in working order                                                              |                 |  |
| НОВ                  | Black ceramic SIEMENS induction hob<br>Model: EX375FXB1E<br>Serial Number: 9001043621                                                                                            | Tested for power only Hob newly fitted                                            |                 |  |
| OVEN                 | SIEMENS integrated oven with 2 x program dials 4 x Push buttons and LED display E-Nr Number: HB13AB523B/70 Type: HA5HB33 2 x Chrome shelves 1 x Grey oven tray and chrome trivet | Bulb in working order<br>Newly fitted<br>Clean                                    |                 |  |
| EXTRACTOR FAN        | SIEMENS integrated extractor hood<br>E-Nr Number: LB23364GB/03<br>Type: HBD/BX51/8<br>2 x Bulbs                                                                                  | Both bulbs in working order Unit newly fitted Clean Tested for power              |                 |  |
| FRIDGE/ FREEZER      | Integrated INDESIT fridge freezer Model: CB304W Serial Number: 1118220088898 4 x Glass shelves 1 x Salad compartment 3 x Door compartments 1 x Ice scraper                       | Bulb in working order Ice scrapers still in packaging Unit newly fitted and clean |                 |  |
|                      | Freezer section with 2 x Large and 1 x Small drawer 2 x Glass shelves                                                                                                            | Newly fitted Fitting tapes still attached to top shelves                          |                 |  |
| DISHWASHER           | Integrated SIEMENS Type: ST4P1S E-Nr Number: SR65T081GB/45 2 x Grey trays 1 x Funnel 1 x Filter cover                                                                            | Tested for power<br>Newly fitted<br>Clean                                         |                 |  |