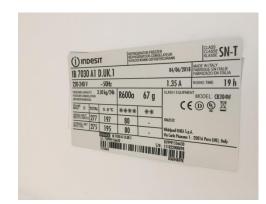

| APPLIANCES/ MANUALS |                                                                |                    |                     |
|---------------------|----------------------------------------------------------------|--------------------|---------------------|
| APPLIANCES          | MAKE/ SERIAL NUMBER                                            | MANUAL AT CHECK IN | MANUAL AT CHECK OUT |
| Washing machine     | Indesit/ Model: Model: IWDC6125<br>Serial number: 601834006172 | ✓                  |                     |
| Hob                 | Siemens / Model: EX375FXB1E<br>Serial Number: 9001043621       | ✓                  |                     |
| Oven                | Siemens/ Type: HA5HB33<br>E-nr: HB13AB523B/70                  | ✓                  |                     |
| Extractor hood      | Siemens/ Type: HBD -BX51-8<br>E-nr: LB23364GB/03               | ✓                  |                     |
| Fridge/ freezer     | Indesit/ Model: CB304W<br>Serial number: 111822008898          | ✓                  |                     |
| Dishwasher          | Siemens/ Type: SD4P1S<br>E-nr: SR65T081GB/45                   | ✓                  |                     |

| KITCHEN (OPEN ENTRY) |                                                                                                                                                                                  |                                                                                   |                 |  |
|----------------------|----------------------------------------------------------------------------------------------------------------------------------------------------------------------------------|-----------------------------------------------------------------------------------|-----------------|--|
| AREA                 | DESCRIPTION                                                                                                                                                                      | CONDITION                                                                         | CHECK OUT NOTES |  |
|                      | Bottom under the sink unit slide out with 4 x Recycling bins grey 2 x Bins with covers                                                                                           | All new<br>Clean                                                                  |                 |  |
|                      | Fixed panel under oven Bank of 2 x Drawers Additional smaller drawer inside to top drawer                                                                                        | All in working order                                                              |                 |  |
| НОВ                  | Black ceramic SIEMENS induction hob<br>Model: EX375FXB1E<br>Serial Number: 9001043621                                                                                            | Tested for power only Hob newly fitted                                            |                 |  |
| OVEN                 | SIEMENS integrated oven with 2 x program dials 4 x Push buttons and LED display E-Nr Number: HB13AB523B/70 Type: HA5HB33 2 x Chrome shelves 1 x Grey oven tray and chrome trivet | Bulb in working order<br>Newly fitted<br>Clean                                    |                 |  |
| EXTRACTOR FAN        | SIEMENS integrated extractor hood<br>E-Nr Number: LB23364GB/03<br>Type: HBD/BX51/8<br>2 x Bulbs                                                                                  | Both bulbs in working order Unit newly fitted Clean Tested for power              |                 |  |
| FRIDGE/ FREEZER      | Integrated INDESIT fridge freezer Model: CB304W Serial Number: 1118220088898 4 x Glass shelves 1 x Salad compartment 3 x Door compartments 1 x Ice scraper                       | Bulb in working order Ice scrapers still in packaging Unit newly fitted and clean |                 |  |
|                      | Freezer section with 2 x Large and 1 x Small drawer 2 x Glass shelves                                                                                                            | Newly fitted Fitting tapes still attached to top shelves                          |                 |  |
| DISHWASHER           | Integrated SIEMENS Type: ST4P1S E-Nr Number: SR65T081GB/45 2 x Grey trays 1 x Funnel 1 x Filter cover                                                                            | Tested for power<br>Newly fitted<br>Clean                                         |                 |  |