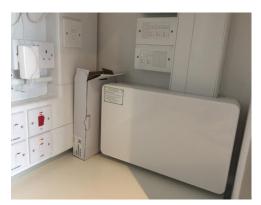

| KITCHEN (OPEN ENTRY)                                                                                               |                                                                                                                                                                                                                                                                                                                                                                                                                                                                                                                                                                                                                                                                                                                                     |                 |  |
|--------------------------------------------------------------------------------------------------------------------|-------------------------------------------------------------------------------------------------------------------------------------------------------------------------------------------------------------------------------------------------------------------------------------------------------------------------------------------------------------------------------------------------------------------------------------------------------------------------------------------------------------------------------------------------------------------------------------------------------------------------------------------------------------------------------------------------------------------------------------|-----------------|--|
| DESCRIPTION                                                                                                        | CONDITION                                                                                                                                                                                                                                                                                                                                                                                                                                                                                                                                                                                                                                                                                                                           | CHECK OUT NOTES |  |
| Wall mounted white URMET entry phone                                                                               | Not tested                                                                                                                                                                                                                                                                                                                                                                                                                                                                                                                                                                                                                                                                                                                          |                 |  |
| Long chrome wall mounted strip with 10 x<br>Hooks                                                                  | Secure                                                                                                                                                                                                                                                                                                                                                                                                                                                                                                                                                                                                                                                                                                                              |                 |  |
| 1x Wall mounted canvas print of a "Big Ben"                                                                        | New                                                                                                                                                                                                                                                                                                                                                                                                                                                                                                                                                                                                                                                                                                                                 |                 |  |
| 1 x Black laminate table                                                                                           | Some surface scratches to the top, otherwise new                                                                                                                                                                                                                                                                                                                                                                                                                                                                                                                                                                                                                                                                                    |                 |  |
| 1 x Grey upholstered dining chair with black metallic frame                                                        | FFR label seen for that upholstery<br>Chair new                                                                                                                                                                                                                                                                                                                                                                                                                                                                                                                                                                                                                                                                                     |                 |  |
| Exterior door dark grey laminate single panelled door with chrome handle Interior matching exterior Matching frame | Door newly fitted Frame clean                                                                                                                                                                                                                                                                                                                                                                                                                                                                                                                                                                                                                                                                                                       |                 |  |
| Interior walls and ceiling painted white                                                                           | Newly painted                                                                                                                                                                                                                                                                                                                                                                                                                                                                                                                                                                                                                                                                                                                       |                 |  |
| Cream metallic vent                                                                                                | Clean Slightly discoloured to the surface Odd scuff to the surrounds                                                                                                                                                                                                                                                                                                                                                                                                                                                                                                                                                                                                                                                                |                 |  |
| Various fuse switches for dishwasher, fridge freezer, hob, washing machine, towel rail, extractor hood, oven       | All secure                                                                                                                                                                                                                                                                                                                                                                                                                                                                                                                                                                                                                                                                                                                          |                 |  |
| White laminate shelf                                                                                               | Newly fitted Odd finger mark to the surface                                                                                                                                                                                                                                                                                                                                                                                                                                                                                                                                                                                                                                                                                         |                 |  |
| White metallic housing for heating meter                                                                           | Sticker to the exterior housing securer Odd mark to the front                                                                                                                                                                                                                                                                                                                                                                                                                                                                                                                                                                                                                                                                       |                 |  |
| Water meter                                                                                                        | Grouting                                                                                                                                                                                                                                                                                                                                                                                                                                                                                                                                                                                                                                                                                                                            |                 |  |
|                                                                                                                    |                                                                                                                                                                                                                                                                                                                                                                                                                                                                                                                                                                                                                                                                                                                                     |                 |  |
|                                                                                                                    |                                                                                                                                                                                                                                                                                                                                                                                                                                                                                                                                                                                                                                                                                                                                     |                 |  |
| Model: IWDC6125                                                                                                    | Clean to soap tray and seal                                                                                                                                                                                                                                                                                                                                                                                                                                                                                                                                                                                                                                                                                                         |                 |  |
|                                                                                                                    | Wall mounted white URMET entry phone  Long chrome wall mounted strip with 10 x Hooks  1x Wall mounted canvas print of a "Big Ben"  1 x Black laminate table  1 x Grey upholstered dining chair with black metallic frame  Exterior door dark grey laminate single panelled door with chrome handle Interior matching exterior Matching frame  Interior walls and ceiling painted white  Cream metallic vent  Various fuse switches for dishwasher, fridge freezer, hob, washing machine, towel rail, extractor hood, oven  White laminate shelf  White metallic housing for heating meter  Various piping visible Water meter White metallic fuse box with cover  Wall mounted smoke detector  Washing machine INDESIT washer dryer | DESCRIPTION     |  |