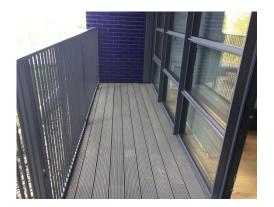

### **KITCHEN PHOTOS PAGE 3**

### **KITCHEN PHOTOS PAGE 4**

| RECEPTION AREA    |                                                                                                                                                           |                                                                                                          |                 |
|-------------------|-----------------------------------------------------------------------------------------------------------------------------------------------------------|----------------------------------------------------------------------------------------------------------|-----------------|
| <u>AREA</u>       | <u>DESCRIPTION</u>                                                                                                                                        | CONDITION                                                                                                | CHECK OUT NOTES |
| CEILING           | Painted white with integrated recessed area to the mid section White acrylic long slatted vent White sprinkler plate White smoke detector                 | Newly painted All fittings clean  Not tested by clerk Tested for power. Audio sounding                   |                 |
| LIGHTING          | 4 x Insert LED spotlights                                                                                                                                 | All bulbs in working order                                                                               |                 |
| WALLS             | Painted white                                                                                                                                             | Newly painted Faded scuff visible left of the windows at low level                                       |                 |
|                   | Dark grey metallic framed room divider with 6 x Glass panels and 4 x Metallic panels                                                                      | Newly fitted<br>Secure and clean                                                                         |                 |
| HEATING           | Tall, vertical white metallic slatted radiator                                                                                                            | Clean Newly fitted End caps intact                                                                       |                 |
| FLOORING          | Continuation of the kitchen                                                                                                                               | Newly fitted Some furniture movement marks visible forward of the sofa Light fluff to the edges in parts |                 |
| SKIRTING          | Painted white                                                                                                                                             | Newly fitted<br>Clean                                                                                    |                 |
| SWITCHES/ SOCKETS | Chrome double sockets Phone sockets Large panel with 2 x Double sockets, TV sockets and phone sockets and fixed chrome plate                              | All newly fitted<br>Secure and clean                                                                     |                 |
| WINDOWS           | Grey metallic framed double glazed windows consisting of 4 x Fixed panes  1 x Balcony door with 4 x Panes Grey metallic lever handle with integrated lock | Clean to the interior and exterior Door in working order Frames clean from dust Odd scuff to the handle  |                 |
| CURTAINS/ BLINDS  | Light grey vertical slatted blackout blinds and clear acrylic frame mounted cleats                                                                        | Newly fitted Working order Clean                                                                         |                 |
| FURNITURE         | Grey double sofa with black wooden legs                                                                                                                   | FFR label seen<br>Sofa is new<br>No visible stains or marks                                              |                 |