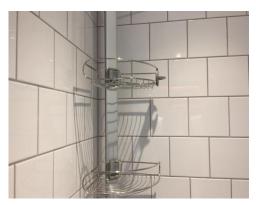

|                 |
|                     | Door with black metallic integrated handle      |                                             |                 |
|                     | Light strips to the exterior surround           |                                             |                 |
|                     | Further light strips to the interior            |                                             |                 |
|                     | 3 x Glass shelves and 1 x Shavers socket to the |                                             |                 |
|                     | interior                                        |                                             |                 |

# **BATHROOM PHOTOS**

























### **BATHROOM PHOTOS PAGE 2**

























| BALCONY  |                                                                                          |                                                                  |                 |
|----------|------------------------------------------------------------------------------------------|------------------------------------------------------------------|-----------------|
| AREA     | DESCRIPTION                                                                              | CONDITION                                                        | CHECK OUT NOTES |
| ENTRY    | Return of reception window and balcony door grey metallic with an integrated pull handle | Light dust to the frames                                         |                 |
| WALLS    | Blue brick