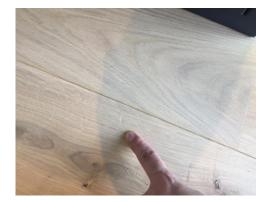

### **RECEPTION AREA PHOTOS**

| BEDROOM AREA      |                                                  |                                                |                 |
|-------------------|--------------------------------------------------|------------------------------------------------|-----------------|
| AREA              | DESCRIPTION                                      | CONDITION                                      | CHECK OUT NOTES |
| CEILING           | Painted white with recess area to middle section | Newly painted                                  |                 |
|                   | White metallic sprinkler plate                   | Not tested by clerk                            |                 |
|                   | White acrylic vent                               | Slatted vent in good order                     |                 |
|                   | White metallic vent                              |                                                |                 |
|                   | White smoke detector                             | Tested for power. Audio sounding               |                 |
| LIGHTING          | 2 x Inset LED spotlights                         | In working order                               |                 |
| WALLS             | Painted white                                    | Newly painted                                  |                 |
| FLOORING          | Continuation of the reception                    | Newly fitted                                   |                 |
|                   |                                                  | 2 x Small black scuffs forward of the built in |                 |
|                   |                                                  | cupboards                                      |                 |
|                   |                                                  | Small indent just right of the room divider    |                 |
|                   |                                                  | Small discoloured patch mark just right of the |                 |
|                   |                                                  | room divider                                   |                 |
| SKIRTING          | Painted white wooden                             | Newly fitted                                   |                 |
|                   |                                                  | Clean from dust                                |                 |
| SWITCHES/ SOCKETS | Chrome double light switch                       | Light switch in working order                  |                 |
|                   | Chrome double sockets                            | Sockets not tested                             |                 |
| WINDOWS           | Grey metallic frame windows consisting of 5 x    | Window is in working order                     |                 |
|                   | Fixed panes and casement window with 3 x         | Clean to the interior and exterior             |                 |
|                   | Panes                                            |                                                |                 |
|                   | Grey metallic lever handle with integrated lock  |                                                |                 |
| CURTAINS/ BLINDS  | Light grey blackout vertical slatted blinds with | Blind is in working order and newly fitted     |                 |
|                   | chrome beaded cord and white pull cord           | Clean                                          |                 |
|                   | 2 x Clear cleats on the walls                    |                                                |                 |
| FURNITURE         | 2 x White laminate nightstands                   | Newly fitted                                   |                 |
|                   | Both with 2 x Drawers                            | Clean                                          |                 |
|                   |                                                  | Drawers in working order                       |                 |
|                   | 1 x Dark brown leather effect ottoman double     | Fluff to the interior of the under the bed     |                 |
|                   | bed base and integrated headboard with pull      | storage compartments                           |                 |
|                   | up storage compartment mechanism and             | Tear to base fabric – replaced after the       |                 |
|                   | storage compartment under bed                    | inventory inspection (see photo)               |                 |
|                   | Black ribbon to the bed frame                    | FFR label seen                                 |                 |
|                   |                                                  | Bed new                                        |                 |
|                   |                                                  | All slats intact                               |                 |
|                   |                                                  |                                                |                 |