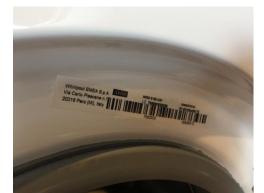

| APPLIANCES/ MANUALS |                                                                |                    |                     |
|---------------------|----------------------------------------------------------------|--------------------|---------------------|
| APPLIANCES          | MAKE/ SERIAL NUMBER                                            | MANUAL AT CHECK IN | MANUAL AT CHECK OUT |
| Washing machine     | Indesit/ Model: Model: IWDC6125<br>Serial number: 601834006172 | ✓                  |                     |
| Hob                 | Siemens / Model: EX375FXB1E<br>Serial Number: 9001043621       | ✓                  |                     |
| Oven                | Siemens/ Type: HA5HB33<br>E-nr: HB13AB523B/70                  | ✓                  |                     |
| Extractor hood      | Siemens/ Type: HBD -BX51-8<br>E-nr: LB23364GB/03               | ✓                  |                     |
| Fridge/ freezer     | Indesit/ Model: CB304W<br>Serial number: 111822008898          | ✓                  |                     |
| Dishwasher          | Siemens/ Type: SD4P1S<br>E-nr: SR65T081GB/45                   | ✓                  |                     |

| KITCHEN (OPEN ENTRY)                                                                                               |                                                                                                                                                                                                                                                                                                                                                                                                                                                                                                                                                                                                                                                                                                                                     |                 |  |
|--------------------------------------------------------------------------------------------------------------------|-------------------------------------------------------------------------------------------------------------------------------------------------------------------------------------------------------------------------------------------------------------------------------------------------------------------------------------------------------------------------------------------------------------------------------------------------------------------------------------------------------------------------------------------------------------------------------------------------------------------------------------------------------------------------------------------------------------------------------------|-----------------|--|
| DESCRIPTION                                                                                                        | CONDITION                                                                                                                                                                                                                                                                                                                                                                                                                                                                                                                                                                                                                                                                                                                           | CHECK OUT NOTES |  |
| Wall mounted white URMET entry phone                                                                               | Not tested                                                                                                                                                                                                                                                                                                                                                                                                                                                                                                                                                                                                                                                                                                                          |                 |  |
| Long chrome wall mounted strip with 10 x<br>Hooks                                                                  | Secure                                                                                                                                                                                                                                                                                                                                                                                                                                                                                                                                                                                                                                                                                                                              |                 |  |
| 1x Wall mounted canvas print of a "Big Ben"                                                                        | New                                                                                                                                                                                                                                                                                                                                                                                                                                                                                                                                                                                                                                                                                                                                 |                 |  |
| 1 x Black laminate table                                                                                           | Some surface scratches to the top, otherwise new                                                                                                                                                                                                                                                                                                                                                                                                                                                                                                                                                                                                                                                                                    |                 |  |
| 1 x Grey upholstered dining chair with black metallic frame                                                        | FFR label seen for that upholstery<br>Chair new                                                                                                                                                                                                                                                                                                                                                                                                                                                                                                                                                                                                                                                                                     |                 |  |
| Exterior door dark grey laminate single panelled door with chrome handle Interior matching exterior Matching frame | Door newly fitted Frame clean                                                                                                                                                                                                                                                                                                                                                                                                                                                                                                                                                                                                                                                                                                       |                 |  |
| Interior walls and ceiling painted white                                                                           | Newly painted                                                                                                                                                                                                                                                                                                                                                                                                                                                                                                                                                                                                                                                                                                                       |                 |  |
| Cream metallic vent                                                                                                | Clean Slightly discoloured to the surface Odd scuff to the surrounds                                                                                                                                                                                                                                                                                                                                                                                                                                                                                                                                                                                                                                                                |                 |  |
| Various fuse switches for dishwasher, fridge freezer, hob, washing machine, towel rail, extractor hood, oven       | All secure                                                                                                                                                                                                                                                                                                                                                                                                                                                                                                                                                                                                                                                                                                                          |                 |  |
| White laminate shelf                                                                                               | Newly fitted Odd finger mark to the surface                                                                                                                                                                                                                                                                                                                                                                                                                                                                                                                                                                                                                                                                                         |                 |  |
| White metallic housing for heating meter                                                                           | Sticker to the exterior housing securer Odd mark to the front                                                                                                                                                                                                                                                                                                                                                                                                                                                                                                                                                                                                                                                                       |                 |  |
| Water meter                                                                                                        | Grouting                                                                                                                                                                                                                                                                                                                                                                                                                                                                                                                                                                                                                                                                                                                            |                 |  |
|                                                                                                                    |                                                                                                                                                                                                                                                                                                                                                                                                                                                                                                                                                                                                                                                                                                                                     |                 |  |
|                                                                                                                    |                                                                                                                                                                                                                                                                                                                                                                                                                                                                                                                                                                                                                                                                                                                                     |                 |  |
| Model: IWDC6125                                                                                                    | Clean to soap tray and seal                                                                                                                                                                                                                                                                                                                                                                                                                                                                                                                                                                                                                                                                                                         |                 |  |
|                                                                                                                    | Wall mounted white URMET entry phone  Long chrome wall mounted strip with 10 x Hooks  1x Wall mounted canvas print of a "Big Ben"  1 x Black laminate table  1 x Grey upholstered dining chair with black metallic frame  Exterior door dark grey laminate single panelled door with chrome handle Interior matching exterior Matching frame  Interior walls and ceiling painted white  Cream metallic vent  Various fuse switches for dishwasher, fridge freezer, hob, washing machine, towel rail, extractor hood, oven  White laminate shelf  White metallic housing for heating meter  Various piping visible Water meter White metallic fuse box with cover  Wall mounted smoke detector  Washing machine INDESIT washer dryer | DESCRIPTION     |  |