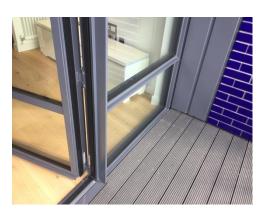

### **KITCHEN PHOTOS PAGE 4**

| RECEPTION AREA    |                                                                                                                                                           |                                                                                                          |                 |
|-------------------|-----------------------------------------------------------------------------------------------------------------------------------------------------------|----------------------------------------------------------------------------------------------------------|-----------------|
| <u>AREA</u>       | <u>DESCRIPTION</u>                                                                                                                                        | CONDITION                                                                                                | CHECK OUT NOTES |
| CEILING           | Painted white with integrated recessed area to the mid section White acrylic long slatted vent White sprinkler plate White smoke detector                 | Newly painted All fittings clean  Not tested by clerk Tested for power. Audio sounding                   |                 |
| LIGHTING          | 4 x Insert LED spotlights                                                                                                                                 | All bulbs in working order                                                                               |                 |
| WALLS             | Painted white                                                                                                                                             | Newly painted Faded scuff visible left of the windows at low level                                       |                 |
|                   | Dark grey metallic framed room divider with 6 x Glass panels and 4 x Metallic panels                                                                      | Newly fitted<br>Secure and clean                                                                         |                 |
| HEATING           | Tall, vertical white metallic slatted radiator                                                                                                            | Clean Newly fitted End caps intact                                                                       |                 |
| FLOORING          | Continuation of the kitchen                                                                                                                               | Newly fitted Some furniture movement marks visible forward of the sofa Light fluff to the edges in parts |                 |
| SKIRTING          | Painted white                                                                                                                                             | Newly fitted<br>Clean                                                                                    |                 |
| SWITCHES/ SOCKETS | Chrome double sockets Phone sockets Large panel with 2 x Double sockets, TV sockets and phone sockets and fixed chrome plate                              | All newly fitted<br>Secure and clean                                                                     |                 |
| WINDOWS           | Grey metallic framed double glazed windows consisting of 4 x Fixed panes  1 x Balcony door with 4 x Panes Grey metallic lever handle with integrated lock | Clean to the interior and exterior Door in working order Frames clean from dust Odd scuff to the handle  |                 |
| CURTAINS/ BLINDS  | Light grey vertical slatted blackout blinds and clear acrylic frame mounted cleats                                                                        | Newly fitted Working order Clean                                                                         |                 |
| FURNITURE         | Grey double sofa with black wooden legs                                                                                                                   | FFR label seen<br>Sofa is new<br>No visible stains or marks                                              |                 |