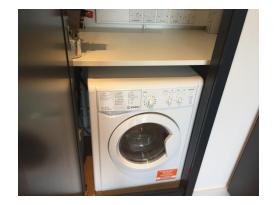

| APPLIANCES/ MANUALS |                                                                |                    |                     |
|---------------------|----------------------------------------------------------------|--------------------|---------------------|
| APPLIANCES          | MAKE/ SERIAL NUMBER                                            | MANUAL AT CHECK IN | MANUAL AT CHECK OUT |
| Washing machine     | Indesit/ Model: Model: IWDC6125<br>Serial number: 601834006172 | ✓                  |                     |
| Hob                 | Siemens / Model: EX375FXB1E<br>Serial Number: 9001043621       | ✓                  |                     |
| Oven                | Siemens/ Type: HA5HB33<br>E-nr: HB13AB523B/70                  | ✓                  |                     |
| Extractor hood      | Siemens/ Type: HBD -BX51-8<br>E-nr: LB23364GB/03               | ✓                  |                     |
| Fridge/ freezer     | Indesit/ Model: CB304W<br>Serial number: 111822008898          | ✓                  |                     |
| Dishwasher          | Siemens/ Type: SD4P1S<br>E-nr: SR65T081GB/45                   | ✓                  |                     |

| KITCHEN (OPEN ENTRY)                                                                                               |                                                                                                                                                                                                                                                                                                                                                                                                                                                                                                                                                                                                                                                                                                                                     |                 |  |
|--------------------------------------------------------------------------------------------------------------------|-------------------------------------------------------------------------------------------------------------------------------------------------------------------------------------------------------------------------------------------------------------------------------------------------------------------------------------------------------------------------------------------------------------------------------------------------------------------------------------------------------------------------------------------------------------------------------------------------------------------------------------------------------------------------------------------------------------------------------------|-----------------|--|
| DESCRIPTION                                                                                                        | CONDITION                                                                                                                                                                                                                                                                                                                                                                                                                                                                                                                                                                                                                                                                                                                           | CHECK OUT NOTES |  |
| Wall mounted white URMET entry phone                                                                               | Not tested                                                                                                                                                                                                                                                                                                                                                                                                                                                                                                                                                                                                                                                                                                                          |                 |  |
| Long chrome wall mounted strip with 10 x<br>Hooks                                                                  | Secure                                                                                                                                                                                                                                                                                                                                                                                                                                                                                                                                                                                                                                                                                                                              |                 |  |
| 1x Wall mounted canvas print of a "Big Ben"                                                                        | New                                                                                                                                                                                                                                                                                                                                                                                                                                                                                                                                                                                                                                                                                                                                 |                 |  |
| 1 x Black laminate table                                                                                           | Some surface scratches to the top, otherwise new                                                                                                                                                                                                                                                                                                                                                                                                                                                                                                                                                                                                                                                                                    |                 |  |
| 1 x Grey upholstered dining chair with black metallic frame                                                        | FFR label seen for that upholstery<br>Chair new                                                                                                                                                                                                                                                                                                                                                                                                                                                                                                                                                                                                                                                                                     |                 |  |
| Exterior door dark grey laminate single panelled door with chrome handle Interior matching exterior Matching frame | Door newly fitted Frame clean                                                                                                                                                                                                                                                                                                                                                                                                                                                                                                                                                                                                                                                                                                       |                 |  |
| Interior walls and ceiling painted white                                                                           | Newly painted                                                                                                                                                                                                                                                                                                                                                                                                                                                                                                                                                                                                                                                                                                                       |                 |  |
| Cream metallic vent                                                                                                | Clean Slightly discoloured to the surface Odd scuff to the surrounds                                                                                                                                                                                                                                                                                                                                                                                                                                                                                                                                                                                                                                                                |                 |  |
| Various fuse switches for dishwasher, fridge freezer, hob, washing machine, towel rail, extractor hood, oven       | All secure                                                                                                                                                                                                                                                                                                                                                                                                                                                                                                                                                                                                                                                                                                                          |                 |  |
| White laminate shelf                                                                                               | Newly fitted Odd finger mark to the surface                                                                                                                                                                                                                                                                                                                                                                                                                                                                                                                                                                                                                                                                                         |                 |  |
| White metallic housing for heating meter                                                                           | Sticker to the exterior housing securer Odd mark to the front                                                                                                                                                                                                                                                                                                                                                                                                                                                                                                                                                                                                                                                                       |                 |  |
| Water meter                                                                                                        | Grouting                                                                                                                                                                                                                                                                                                                                                                                                                                                                                                                                                                                                                                                                                                                            |                 |  |
|                                                                                                                    |                                                                                                                                                                                                                                                                                                                                                                                                                                                                                                                                                                                                                                                                                                                                     |                 |  |
|                                                                                                                    |                                                                                                                                                                                                                                                                                                                                                                                                                                                                                                                                                                                                                                                                                                                                     |                 |  |
| Model: IWDC6125                                                                                                    | Clean to soap tray and seal                                                                                                                                                                                                                                                                                                                                                                                                                                                                                                                                                                                                                                                                                                         |                 |  |
|                                                                                                                    | Wall mounted white URMET entry phone  Long chrome wall mounted strip with 10 x Hooks  1x Wall mounted canvas print of a "Big Ben"  1 x Black laminate table  1 x Grey upholstered dining chair with black metallic frame  Exterior door dark grey laminate single panelled door with chrome handle Interior matching exterior Matching frame  Interior walls and ceiling painted white  Cream metallic vent  Various fuse switches for dishwasher, fridge freezer, hob, washing machine, towel rail, extractor hood, oven  White laminate shelf  White metallic housing for heating meter  Various piping visible Water meter White metallic fuse box with cover  Wall mounted smoke detector  Washing machine INDESIT washer dryer | DESCRIPTION     |  |

| KITCHEN (OPEN ENTRY) |                                                                                                                                                                                                                                                                                                                                                                                                                                          |                  |                 |
|----------------------|------------------------------------------------------------------------------------------------------------------------------------------------------------------------------------------------------------------------------------------------------------------------------------------------------------------------------------------------------------------------------------------------------------------------------------------|------------------|-----------------|
| AREA                 | DESCRIPTION                                                                                                                                                                                                                                                                                                                                                                                                                              | <u>CONDITION</u> | CHECK OUT NOTES |
|                      | 6 x Push buttons<br>Serial Number: 601834006172                                                                                                                                                                                                                                                                                                                                                                                          | surface          |                 |
| MANUALS              | Red canvas folder with apartment handbook, warranties and manuals book with compartments for electrical instillation certificate, entry phone, heating and comfort cooling, kitchen appliances, washer dryer  Manuals seen for built in oven SIEMENS, SIEMENS hob, SIEMENS extractor hood, SIEMENS dishwasher and INDESIT washer dryer  Small additional red welcome folder and clear acrylic folder with felt pads for furniture to the |                  |                 |
|                      | interior                                                                                                                                                                                                                                                                                                                                                                                                                                 |                  |                 |
|                      |                                                                                                                                                                                                                                                                                                                                                                                                                                          |                  |                 |
|                      |                                                                                                                                                                                                                                                                                                                                                                                                                                          |                  |                 |
|                      |                                                                                                                                                                                                                                                                                                                                                                                                                                          |                  |                 |
|                      |                                                                                                                                                                                                                                                                                                                                                                                                                                          |                  |                 |
|                      |                                                                                                                                                                                                                                                                                                                                                                                                                                          |                  |                 |
|                      |                                                                                                                                                                                                                                                                                                                                                                                                                                          |                  |                 |
|                      |                                                                                                                                                                                                                                                                                                                                                                                                                                          |                  |                 |
|                      |                                                                                                                                                                                                                                                                                                                                                                                                                                          |                  |                 |
|                      |                                                                                                                                                                                                                                                                                                                                                                                                                                          |                  |                 |
|                      |                                                                                                                                                                                                                                                                                                                                                                                                                                          |                  |                 |
|                      |                                                                                                                                                                                                                                                                                                                                                                                                                                          |                  |                 |