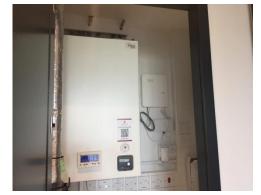

| KITCHEN (OPEN ENTRY)                                                                                               |                                                                                                                                                                                                                                                                                                                                                                                                                                                                                                                                                                                                                                                                                                                                     |                 |  |
|--------------------------------------------------------------------------------------------------------------------|-------------------------------------------------------------------------------------------------------------------------------------------------------------------------------------------------------------------------------------------------------------------------------------------------------------------------------------------------------------------------------------------------------------------------------------------------------------------------------------------------------------------------------------------------------------------------------------------------------------------------------------------------------------------------------------------------------------------------------------|-----------------|--|
| DESCRIPTION                                                                                                        | CONDITION                                                                                                                                                                                                                                                                                                                                                                                                                                                                                                                                                                                                                                                                                                                           | CHECK OUT NOTES |  |
| Wall mounted white URMET entry phone                                                                               | Not tested                                                                                                                                                                                                                                                                                                                                                                                                                                                                                                                                                                                                                                                                                                                          |                 |  |
| Long chrome wall mounted strip with 10 x<br>Hooks                                                                  | Secure                                                                                                                                                                                                                                                                                                                                                                                                                                                                                                                                                                                                                                                                                                                              |                 |  |
| 1x Wall mounted canvas print of a "Big Ben"                                                                        | New                                                                                                                                                                                                                                                                                                                                                                                                                                                                                                                                                                                                                                                                                                                                 |                 |  |
| 1 x Black laminate table                                                                                           | Some surface scratches to the top, otherwise new                                                                                                                                                                                                                                                                                                                                                                                                                                                                                                                                                                                                                                                                                    |                 |  |
| 1 x Grey upholstered dining chair with black metallic frame                                                        | FFR label seen for that upholstery<br>Chair new                                                                                                                                                                                                                                                                                                                                                                                                                                                                                                                                                                                                                                                                                     |                 |  |
| Exterior door dark grey laminate single panelled door with chrome handle Interior matching exterior Matching frame | Door newly fitted Frame clean                                                                                                                                                                                                                                                                                                                                                                                                                                                                                                                                                                                                                                                                                                       |                 |  |
| Interior walls and ceiling painted white                                                                           | Newly painted                                                                                                                                                                                                                                                                                                                                                                                                                                                                                                                                                                                                                                                                                                                       |                 |  |
| Cream metallic vent                                                                                                | Clean Slightly discoloured to the surface Odd scuff to the surrounds                                                                                                                                                                                                                                                                                                                                                                                                                                                                                                                                                                                                                                                                |                 |  |
| Various fuse switches for dishwasher, fridge freezer, hob, washing machine, towel rail, extractor hood, oven       | All secure                                                                                                                                                                                                                                                                                                                                                                                                                                                                                                                                                                                                                                                                                                                          |                 |  |
| White laminate shelf                                                                                               | Newly fitted Odd finger mark to the surface                                                                                                                                                                                                                                                                                                                                                                                                                                                                                                                                                                                                                                                                                         |                 |  |
| White metallic housing for heating meter                                                                           | Sticker to the exterior housing securer Odd mark to the front                                                                                                                                                                                                                                                                                                                                                                                                                                                                                                                                                                                                                                                                       |                 |  |
| Water meter                                                                                                        | Grouting                                                                                                                                                                                                                                                                                                                                                                                                                                                                                                                                                                                                                                                                                                                            |                 |  |
|                                                                                                                    |                                                                                                                                                                                                                                                                                                                                                                                                                                                                                                                                                                                                                                                                                                                                     |                 |  |
|                                                                                                                    |                                                                                                                                                                                                                                                                                                                                                                                                                                                                                                                                                                                                                                                                                                                                     |                 |  |
| Model: IWDC6125                                                                                                    | Clean to soap tray and seal                                                                                                                                                                                                                                                                                                                                                                                                                                                                                                                                                                                                                                                                                                         |                 |  |
|                                                                                                                    | Wall mounted white URMET entry phone  Long chrome wall mounted strip with 10 x Hooks  1x Wall mounted canvas print of a "Big Ben"  1 x Black laminate table  1 x Grey upholstered dining chair with black metallic frame  Exterior door dark grey laminate single panelled door with chrome handle Interior matching exterior Matching frame  Interior walls and ceiling painted white  Cream metallic vent  Various fuse switches for dishwasher, fridge freezer, hob, washing machine, towel rail, extractor hood, oven  White laminate shelf  White metallic housing for heating meter  Various piping visible Water meter White metallic fuse box with cover  Wall mounted smoke detector  Washing machine INDESIT washer dryer | DESCRIPTION     |  |

| KITCHEN (OPEN ENTRY) |                                                                                                                                                                                                                                                                                                                                                                                                                                          |                  |                 |
|----------------------|------------------------------------------------------------------------------------------------------------------------------------------------------------------------------------------------------------------------------------------------------------------------------------------------------------------------------------------------------------------------------------------------------------------------------------------|------------------|-----------------|
| AREA                 | DESCRIPTION                                                                                                                                                                                                                                                                                                                                                                                                                              | <u>CONDITION</u> | CHECK OUT NOTES |
|                      | 6 x Push buttons<br>Serial Number: 601834006172                                                                                                                                                                                                                                                                                                                                                                                          | surface          |                 |
| MANUALS              | Red canvas folder with apartment handbook, warranties and manuals book with compartments for electrical instillation certificate, entry phone, heating and comfort cooling, kitchen appliances, washer dryer  Manuals seen for built in oven SIEMENS, SIEMENS hob, SIEMENS extractor hood, SIEMENS dishwasher and INDESIT washer dryer  Small additional red welcome folder and clear acrylic folder with felt pads for furniture to the |                  |                 |
|                      | interior                                                                                                                                                                                                                                                                                                                                                                                                                                 |                  |                 |
|                      |                                                                                                                                                                                                                                                                                                                                                                                                                                          |                  |                 |
|                      |                                                                                                                                                                                                                                                                                                                                                                                                                                          |                  |                 |
|                      |                                                                                                                                                                                                                                                                                                                                                                                                                                          |                  |                 |
|                      |                                                                                                                                                                                                                                                                                                                                                                                                                                          |                  |                 |
|                      |                                                                                                                                                                                                                                                                                                                                                                                                                                          |                  |                 |
|                      |                                                                                                                                                                                                                                                                                                                                                                                                                                          |                  |                 |
|                      |                                                                                                                                                                                                                                                                                                                                                                                                                                          |                  |                 |
|                      |                                                                                                                                                                                                                                                                                                                                                                                                                                          |                  |                 |
|                      |                                                                                                                                                                                                                                                                                                                                                                                                                                          |                  |                 |
|                      |                                                                                                                                                                                                                                                                                                                                                                                                                                          |                  |                 |
|                      |                                                                                                                                                                                                                                                                                                                                                                                                                                          |                  |                 |