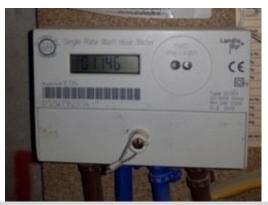

| METER READINGS |                  |               |                       |             |
|----------------|------------------|---------------|-----------------------|-------------|
|                | LOCATION         | SERIAL NUMBER | READING IN            | READING OUT |
| ELECTRICITY    | Via concierge    | D12W792914    | 01146                 |             |
| HEATING        | Kitchen cupboard | 50712902      | 2533kw/h              |             |
| COOLING        | Kitchen cupboard | N/A           | 132kw/h               |             |
| WATER          | Kitchen cupboard | 310677189     | 000001 m <sup>3</sup> |             |

**Electric meter reading** 

Heating meter reading

**Cooling meter reading** 

Water meter reading

|                | ALARMS                   |                                  |           |  |
|----------------|--------------------------|----------------------------------|-----------|--|
|                | LOCATION                 | CHECK IN                         | CHECK OUT |  |
| SMOKE DETECTOR | Kitchen                  | Tested for power, audio sounding |           |  |
| SMOKE DETECTOR | Kitchen utility cupboard | Tested for power, audio sounding |           |  |
| SMOKE DETECTOR | Reception room area      | Tested for power, audio sounding |           |  |
| SMOKE DETECTOR | Bedroom area             | Tested for power, audio sounding |           |  |