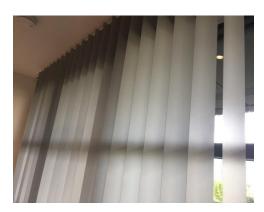

### **KITCHEN PHOTOS PAGE 4**

| RECEPTION AREA    |                                                                                                                                                           |                                                                                                          |                 |
|-------------------|-----------------------------------------------------------------------------------------------------------------------------------------------------------|----------------------------------------------------------------------------------------------------------|-----------------|
| <u>AREA</u>       | <u>DESCRIPTION</u>                                                                                                                                        | CONDITION                                                                                                | CHECK OUT NOTES |
| CEILING           | Painted white with integrated recessed area to the mid section White acrylic long slatted vent White sprinkler plate White smoke detector                 | Newly painted All fittings clean  Not tested by clerk Tested for power. Audio sounding                   |                 |
| LIGHTING          | 4 x Insert LED spotlights                                                                                                                                 | All bulbs in working order                                                                               |                 |
| WALLS             | Painted white                                                                                                                                             | Newly painted Faded scuff visible left of the windows at low level                                       |                 |
|                   | Dark grey metallic framed room divider with 6 x Glass panels and 4 x Metallic panels                                                                      | Newly fitted<br>Secure and clean                                                                         |                 |
| HEATING           | Tall, vertical white metallic slatted radiator                                                                                                            | Clean Newly fitted End caps intact                                                                       |                 |
| FLOORING          | Continuation of the kitchen                                                                                                                               | Newly fitted Some furniture movement marks visible forward of the sofa Light fluff to the edges in parts |                 |
| SKIRTING          | Painted white                                                                                                                                             | Newly fitted<br>Clean                                                                                    |                 |
| SWITCHES/ SOCKETS | Chrome double sockets Phone sockets Large panel with 2 x Double sockets, TV sockets and phone sockets and fixed chrome plate                              | All newly fitted<br>Secure and clean                                                                     |                 |
| WINDOWS           | Grey metallic framed double glazed windows consisting of 4 x Fixed panes  1 x Balcony door with 4 x Panes Grey metallic lever handle with integrated lock | Clean to the interior and exterior Door in working order Frames clean from dust Odd scuff to the handle  |                 |
| CURTAINS/ BLINDS  | Light grey vertical slatted blackout blinds and clear acrylic frame mounted cleats                                                                        | Newly fitted Working order Clean                                                                         |                 |
| FURNITURE         | Grey double sofa with black wooden legs                                                                                                                   | FFR label seen<br>Sofa is new<br>No visible stains or marks                                              |                 |