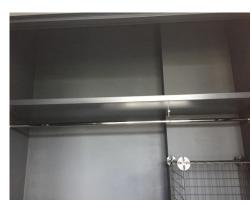

### **RECEPTION AREA PHOTOS**

| BEDROOM AREA      |                                                  |                                                |                 |
|-------------------|--------------------------------------------------|------------------------------------------------|-----------------|
| AREA              | DESCRIPTION                                      | CONDITION                                      | CHECK OUT NOTES |
| CEILING           | Painted white with recess area to middle section | Newly painted                                  |                 |
|                   | White metallic sprinkler plate                   | Not tested by clerk                            |                 |
|                   | White acrylic vent                               | Slatted vent in good order                     |                 |
|                   | White metallic vent                              |                                                |                 |
|                   | White smoke detector                             | Tested for power. Audio sounding               |                 |
| LIGHTING          | 2 x Inset LED spotlights                         | In working order                               |                 |
| WALLS             | Painted white                                    | Newly painted                                  |                 |
| FLOORING          | Continuation of the reception                    | Newly fitted                                   |                 |
|                   |                                                  | 2 x Small black scuffs forward of the built in |                 |
|                   |                                                  | cupboards                                      |                 |
|                   |                                                  | Small indent just right of the room divider    |                 |
|                   |                                                  | Small discoloured patch mark just right of the |                 |
|                   |                                                  | room divider                                   |                 |
| SKIRTING          | Painted white wooden                             | Newly fitted                                   |                 |
|                   |                                                  | Clean from dust                                |                 |
| SWITCHES/ SOCKETS | Chrome double light switch                       | Light switch in working order                  |                 |
|                   | Chrome double sockets                            | Sockets not tested                             |                 |
| WINDOWS           | Grey metallic frame windows consisting of 5 x    | Window is in working order                     |                 |
|                   | Fixed panes and casement window with 3 x         | Clean to the interior and exterior             |                 |
|                   | Panes                                            |                                                |                 |
|                   | Grey metallic lever handle with integrated lock  |                                                |                 |
| CURTAINS/ BLINDS  | Light grey blackout vertical slatted blinds with | Blind is in working order and newly fitted     |                 |
|                   | chrome beaded cord and white pull cord           | Clean                                          |                 |
|                   | 2 x Clear cleats on the walls                    |                                                |                 |
| FURNITURE         | 2 x White laminate nightstands                   | Newly fitted                                   |                 |
|                   | Both with 2 x Drawers                            | Clean                                          |                 |
|                   |                                                  | Drawers in working order                       |                 |
|                   | 1 x Dark brown leather effect ottoman double     | Fluff to the interior of the under the bed     |                 |
|                   | bed base and integrated headboard with pull      | storage compartments                           |                 |
|                   | up storage compartment mechanism and             | Tear to base fabric – replaced after the       |                 |
|                   | storage compartment under bed                    | inventory inspection (see photo)               |                 |
|                   | Black ribbon to the bed frame                    | FFR label seen                                 |                 |
|                   |                                                  | Bed new                                        |                 |
|                   |                                                  | All slats intact                               |                 |
|                   |                                                  |                                                |                 |