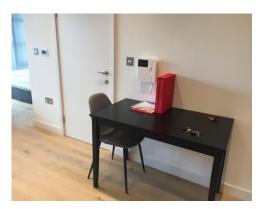

| KITCHEN (OPEN ENTRY)                                                                                               |                                                                                                                                                                                                                                                                                                                                                                                                                                                                                                                                                                                                                                                                                                                                     |                 |  |
|--------------------------------------------------------------------------------------------------------------------|-------------------------------------------------------------------------------------------------------------------------------------------------------------------------------------------------------------------------------------------------------------------------------------------------------------------------------------------------------------------------------------------------------------------------------------------------------------------------------------------------------------------------------------------------------------------------------------------------------------------------------------------------------------------------------------------------------------------------------------|-----------------|--|
| DESCRIPTION                                                                                                        | CONDITION                                                                                                                                                                                                                                                                                                                                                                                                                                                                                                                                                                                                                                                                                                                           | CHECK OUT NOTES |  |
| Wall mounted white URMET entry phone                                                                               | Not tested                                                                                                                                                                                                                                                                                                                                                                                                                                                                                                                                                                                                                                                                                                                          |                 |  |
| Long chrome wall mounted strip with 10 x<br>Hooks                                                                  | Secure                                                                                                                                                                                                                                                                                                                                                                                                                                                                                                                                                                                                                                                                                                                              |                 |  |
| 1x Wall mounted canvas print of a "Big Ben"                                                                        | New                                                                                                                                                                                                                                                                                                                                                                                                                                                                                                                                                                                                                                                                                                                                 |                 |  |
| 1 x Black laminate table                                                                                           | Some surface scratches to the top, otherwise new                                                                                                                                                                                                                                                                                                                                                                                                                                                                                                                                                                                                                                                                                    |                 |  |
| 1 x Grey upholstered dining chair with black metallic frame                                                        | FFR label seen for that upholstery<br>Chair new                                                                                                                                                                                                                                                                                                                                                                                                                                                                                                                                                                                                                                                                                     |                 |  |
| Exterior door dark grey laminate single panelled door with chrome handle Interior matching exterior Matching frame | Door newly fitted Frame clean                                                                                                                                                                                                                                                                                                                                                                                                                                                                                                                                                                                                                                                                                                       |                 |  |
| Interior walls and ceiling painted white                                                                           | Newly painted                                                                                                                                                                                                                                                                                                                                                                                                                                                                                                                                                                                                                                                                                                                       |                 |  |
| Cream metallic vent                                                                                                | Clean Slightly discoloured to the surface Odd scuff to the surrounds                                                                                                                                                                                                                                                                                                                                                                                                                                                                                                                                                                                                                                                                |                 |  |
| Various fuse switches for dishwasher, fridge freezer, hob, washing machine, towel rail, extractor hood, oven       | All secure                                                                                                                                                                                                                                                                                                                                                                                                                                                                                                                                                                                                                                                                                                                          |                 |  |
| White laminate shelf                                                                                               | Newly fitted Odd finger mark to the surface                                                                                                                                                                                                                                                                                                                                                                                                                                                                                                                                                                                                                                                                                         |                 |  |
| White metallic housing for heating meter                                                                           | Sticker to the exterior housing securer Odd mark to the front                                                                                                                                                                                                                                                                                                                                                                                                                                                                                                                                                                                                                                                                       |                 |  |
| Water meter                                                                                                        | Grouting                                                                                                                                                                                                                                                                                                                                                                                                                                                                                                                                                                                                                                                                                                                            |                 |  |
|                                                                                                                    |                                                                                                                                                                                                                                                                                                                                                                                                                                                                                                                                                                                                                                                                                                                                     |                 |  |
|                                                                                                                    |                                                                                                                                                                                                                                                                                                                                                                                                                                                                                                                                                                                                                                                                                                                                     |                 |  |
| Model: IWDC6125                                                                                                    | Clean to soap tray and seal                                                                                                                                                                                                                                                                                                                                                                                                                                                                                                                                                                                                                                                                                                         |                 |  |
|                                                                                                                    | Wall mounted white URMET entry phone  Long chrome wall mounted strip with 10 x Hooks  1x Wall mounted canvas print of a "Big Ben"  1 x Black laminate table  1 x Grey upholstered dining chair with black metallic frame  Exterior door dark grey laminate single panelled door with chrome handle Interior matching exterior Matching frame  Interior walls and ceiling painted white  Cream metallic vent  Various fuse switches for dishwasher, fridge freezer, hob, washing machine, towel rail, extractor hood, oven  White laminate shelf  White metallic housing for heating meter  Various piping visible Water meter White metallic fuse box with cover  Wall mounted smoke detector  Washing machine INDESIT washer dryer | DESCRIPTION     |  |