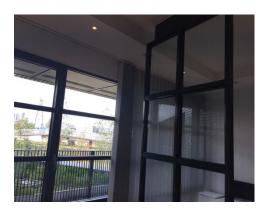

### **KITCHEN PHOTOS PAGE 4**

| RECEPTION AREA    |                                                                                                                                                           |                                                                                                          |                 |
|-------------------|-----------------------------------------------------------------------------------------------------------------------------------------------------------|----------------------------------------------------------------------------------------------------------|-----------------|
| <u>AREA</u>       | <u>DESCRIPTION</u>                                                                                                                                        | CONDITION                                                                                                | CHECK OUT NOTES |
| CEILING           | Painted white with integrated recessed area to the mid section White acrylic long slatted vent White sprinkler plate White smoke detector                 | Newly painted All fittings clean  Not tested by clerk Tested for power. Audio sounding                   |                 |
| LIGHTING          | 4 x Insert LED spotlights                                                                                                                                 | All bulbs in working order                                                                               |                 |
| WALLS             | Painted white                                                                                                                                             | Newly painted Faded scuff visible left of the windows at low level                                       |                 |
|                   | Dark grey metallic framed room divider with 6 x Glass panels and 4 x Metallic panels                                                                      | Newly fitted<br>Secure and clean                                                                         |                 |
| HEATING           | Tall, vertical white metallic slatted radiator                                                                                                            | Clean Newly fitted End caps intact                                                                       |                 |
| FLOORING          | Continuation of the kitchen                                                                                                                               | Newly fitted Some furniture movement marks visible forward of the sofa Light fluff to the edges in parts |                 |
| SKIRTING          | Painted white                                                                                                                                             | Newly fitted<br>Clean                                                                                    |                 |
| SWITCHES/ SOCKETS | Chrome double sockets Phone sockets Large panel with 2 x Double sockets, TV sockets and phone sockets and fixed chrome plate                              | All newly fitted<br>Secure and clean                                                                     |                 |
| WINDOWS           | Grey metallic framed double glazed windows consisting of 4 x Fixed panes  1 x Balcony door with 4 x Panes Grey metallic lever handle with integrated lock | Clean to the interior and exterior Door in working order Frames clean from dust Odd scuff to the handle  |                 |
| CURTAINS/ BLINDS  | Light grey vertical slatted blackout blinds and clear acrylic frame mounted cleats                                                                        | Newly fitted Working order Clean                                                                         |                 |
| FURNITURE         | Grey double sofa with black wooden legs                                                                                                                   | FFR label seen<br>Sofa is new<br>No visible stains or marks                                              |                 |