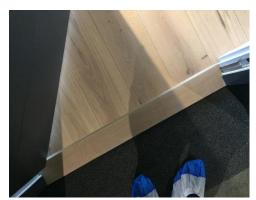

**Stencel Inventories** 

Email: info@stencelinventories.co.uk

Name:

Tel. 0207 205 2355

|                     | FRONT DOOR AND ENTRANCE HALL                                                                                                                                         |                                                                                                         |                 |  |
|---------------------|----------------------------------------------------------------------------------------------------------------------------------------------------------------------|---------------------------------------------------------------------------------------------------------|-----------------|--|
| AREA                | DESCRIPTION                                                                                                                                                          | CONDITION                                                                                               | CHECK OUT NOTES |  |
| DOOR EXTERIOR       | Single panelled painted grey laminate security door with lettering Chrome spyhole Chrome lever handle Chrome Yale lock Exterior frame and surround painted dark grey | Newly fitted Some scuffs to the base                                                                    |                 |  |
| DOOR INTERIOR       | Single painted white laminate door with chrome fire stopper Chrome hinges Chrome spyhole return and cover Chrome lever handle and chrome twist lock                  | Lock in working order Few scuffs to the door by the handle and around the spyhole Frame clean from dust |                 |  |
| CEILING             | Painted white                                                                                                                                                        | Newly painted                                                                                           |                 |  |
| LIGHTING            | 1 x LED spotlight                                                                                                                                                    | In working order                                                                                        |                 |  |
| WALLS               | Painted white 2 x Painted over access hatches                                                                                                                        | Newly painted Odd minor scuff to the right hand side at entry at mid level                              |                 |  |
| FLOORING            | Light wooden effect laminate flooring with light wooden threshold at entry Chrome and black rubber doorstopper behind door                                           | Odd scuff to the threshold Flooring newly fitted Doorstopper secure Odd fluff to the flooring edges     |                 |  |
| SKIRTING            | Painted white wooden                                                                                                                                                 | Light building dust to the top Newly fitted                                                             |                 |  |
| SWITCHES/ SOCKETS   | Chrome light switch Double sockets as fitted                                                                                                                         | Light switches in working order Sockets not tested                                                      |                 |  |
| MISCELLANEOUS ITEMS | Wall mounted chrome batten with 8 x Single hooks                                                                                                                     | Newly fitted All hooks secure Odd mark to the chrome edges                                              |                 |  |
|                     | 1 x Ceiling mounted sprinkler plate                                                                                                                                  | Not tested                                                                                              |                 |  |
|                     | Wall mounted rectangular mirror                                                                                                                                      | Newly fitted Clean to the surface Loosely fitted to that low level                                      |                 |  |
|                     | 5 x Built in dark grey laminate shelves                                                                                                                              | All newly fitted Clean Secure                                                                           |                 |  |