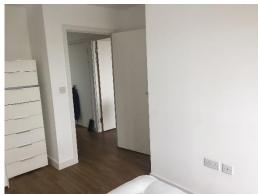

|                     | RECEPTION/ KITCHEN                                                                    |                                                                                                                                                                                                                             |                                                                                                                                                       |            |
|---------------------|---------------------------------------------------------------------------------------|-----------------------------------------------------------------------------------------------------------------------------------------------------------------------------------------------------------------------------|-------------------------------------------------------------------------------------------------------------------------------------------------------|------------|
| <u>AREA</u>         | DESCRIPTION                                                                           | CONDITION                                                                                                                                                                                                                   | CHECK OUT NOTES                                                                                                                                       |            |
| FURNITURE           | Chrome and glass circular dining table                                                | Light surface scratches visible Legs tarnished Cleaning smears to the glass top and to the base                                                                                                                             | Cleaning smears on the top and to the base                                                                                                            | FWT        |
|                     | 4 x White wooden effect chairs with chrome legs                                       | Some laminate cracking visible on the seats and backrests Legs tarnished 1 x Frame slightly wobbly Slightly tarnished to the legs                                                                                           | 2 x Seen in the room<br>2 x Seen in the hallway cupboard<br>Further laminate wear on the seats                                                        | FWT        |
|                     | White melamine TV unit with 2 x Panelled doors 2 x Shelves to the interior            | Cleaning smears and light dust to the top<br>Some surface scratches visible<br>Left door hinge loose<br>Surface scratches and scuffs to the interior<br>shelves                                                             | Left door hinge as per inventory<br>Slightly wobbly to the frame<br>Surface scratches on the top                                                      | FWT<br>FWT |
|                     | Chrome and glass rectangular coffee table                                             | Settlement dust to the top Frame slightly tarnished                                                                                                                                                                         | Light cleaning smears on the top Frame tarnished                                                                                                      | FWT        |
|                     | 1 x Dark grey double sofa<br>Chenille upholstered seats and back rests<br>Chrome legs | FFR label seen Right armrest heavily faded further with white marks visible Under seat cushions dusty Base fabric slightly torn with springs visible under the right seat Pink and yellow staining to the left seat cushion | Scattered grubby marks on the right hand side armrest Under seat cushions dusty as per inventory Few marks on the seat cushions Cushions out of shape | FWT        |
|                     | Chrome and glass framed accessory table                                               | Tarnish to the legs with rust marks visible<br>Settlement dust to the top                                                                                                                                                   | Light dust on the surface Frame tarnished                                                                                                             | FWT        |
|                     | 1 x Dark grey chenille effect armchair with<br>wooden armrests<br>Wooden legs         | Patchy to the upholstery with white marks visible to the seats and also to the backrests Beige grubby mark on the seat front edge Odd paint chip on the armrest                                                             | Seat patchy throughout with white marks on the seat                                                                                                   |            |
| MISCELLANEOUS ITEMS | SIEMENS thermostat                                                                    | Not tested                                                                                                                                                                                                                  | As per inventory                                                                                                                                      |            |
|                     | 1x Energy saving display                                                              | Not tested                                                                                                                                                                                                                  | Seen in the hallway cupboard                                                                                                                          |            |

|               | RECEPTION/ KITCHEN                                                                                                                                  |                                                                                                                                                                                                                                                                                                                                                                                                                                                                                            |                                                                                                                                                                                                                                                                                                                                                                                                                                                                                                               |             |  |
|---------------|-----------------------------------------------------------------------------------------------------------------------------------------------------|--------------------------------------------------------------------------------------------------------------------------------------------------------------------------------------------------------------------------------------------------------------------------------------------------------------------------------------------------------------------------------------------------------------------------------------------------------------------------------------------|---------------------------------------------------------------------------------------------------------------------------------------------------------------------------------------------------------------------------------------------------------------------------------------------------------------------------------------------------------------------------------------------------------------------------------------------------------------------------------------------------------------|-------------|--|
| AREA          | DESCRIPTION                                                                                                                                         | CONDITION                                                                                                                                                                                                                                                                                                                                                                                                                                                                                  | CHECK OUT NOTES                                                                                                                                                                                                                                                                                                                                                                                                                                                                                               |             |  |
| SINK          | Stainless steel sink and drainer Chrome mixing tap and spout Chrome waste Chrome strainer plug                                                      | Surface scratches visible Light watermarks to the interior Small leak from the sink tap Hardened scale residue to the tap spout                                                                                                                                                                                                                                                                                                                                                            | Some leftover watermarks to the interior Small leak from the sink tap as per inventory Tap secure Hardened scale to the tap spout                                                                                                                                                                                                                                                                                                                                                                             | FWT         |  |
| WORK TOP      | Brown wooden effect laminate worktop                                                                                                                | White shading behind the sink and to the right Sealant perishing behind the sink and also to the right of it Odd surface scratch to left of the hob and right of the sink Settlement dust and light cleaning smears                                                                                                                                                                                                                                                                        | Leftover residue right of the sink Small rust type mark between the hob and the sink                                                                                                                                                                                                                                                                                                                                                                                                                          | FWT<br>NOTE |  |
| KITCHEN UNITS | Top and bottom white melamine units Chrome D-handles Slider drawer 3 x Recycling bins: 1 x With green lid Grey acrylic cutlery tray with 4 dividers | Cleaning smears to the exterior doors Heavy staining to under sink unit interior base Under the sink unit handle slightly loose All drawers in working order Bins clean Light cleaning smears to the top unit interior Under oven drawer laminate swelling to the exterior panel Laminate edging peeling to the top unit exterior right and left of the hob All push on mechanisms in working order Laminate swelling to door edges in parts Edge panel loose right of the fridge/ freezer | Light drip marks to the bottom exterior doors Small cleaned up patch on under the sink unit exterior door Light laminate swelling to the bottom exterior door edges Drawers in working order Handle slightly sticky Cleaning smears to the interior Under the oven drawer front panel laminate swelling Leftover residue to the edges Recycling bins clean Light oily spots to the top unit undersides Light cleaning smears on the top exterior doors Interior clean Right bottom edge kickboard panel loose | FWT FWT FWT |  |
| нов           | AEG induction hob                                                                                                                                   | Tested for power Settlement dust and some surface scratches visible                                                                                                                                                                                                                                                                                                                                                                                                                        | Tested for power Light cleaning smears on the surface                                                                                                                                                                                                                                                                                                                                                                                                                                                         | LL          |  |
| OVEN          | AEG Competence Model number BE300302 2 x Twist dials, LCD display Push buttons 2x Chrome shelves, 1x Oven tray with chrome trivet                   | Bulb in working order<br>Interior clean                                                                                                                                                                                                                                                                                                                                                                                                                                                    | Bulb in working order Leftover cleaning residue to the interior walls Interior base clean Cleaning smears on the interior door and on the tray                                                                                                                                                                                                                                                                                                                                                                | FWT         |  |