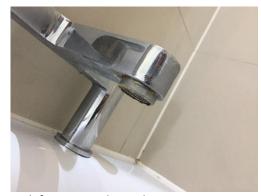

|               | BATHROOM                                                                                                                                                                 |                                                                                                                                                                                                                                                                                                                                                                                                           |                                                                                                                                                                                                |            |  |
|---------------|--------------------------------------------------------------------------------------------------------------------------------------------------------------------------|-----------------------------------------------------------------------------------------------------------------------------------------------------------------------------------------------------------------------------------------------------------------------------------------------------------------------------------------------------------------------------------------------------------|------------------------------------------------------------------------------------------------------------------------------------------------------------------------------------------------|------------|--|
| <u>AREA</u>   | DESCRIPTION                                                                                                                                                              | CONDITION                                                                                                                                                                                                                                                                                                                                                                                                 | CHECK OUT NOTES                                                                                                                                                                                |            |  |
| SINK/TAPS     | Ledge mounted white ceramic sink Chrome waste and pop-up plug Chrome excess Chrome mixing tap and spout by GROHE                                                         | Pop-up very stiff and getting stuck when testing Leftover cleaning residue to the interior walls Tap with watermarks Light scale to the tap spout Leftover drip marks to the exterior                                                                                                                                                                                                                     | Pop-up cover not seen Scattered pieces of hair inside the waste Small chip to the interior right of the waste Interior clean Light scale residue on the tap spout Tap clean                    | T<br>T     |  |
| BATH/ SHOWER  | White steel Chrome waste and pop-up plug Chrome mixing taps and spout Chrome adjuster plug Chrome shower controls Extending hose Riser rod Chrome and acrylic showerhead | Leftover residue to the interior Pop-up cover is not in correct working order Scattered hair to the waste Heavy chemical staining to the pop-up adjuster and mixing control taps Leftover scale residue to the controls Shower controls secure, top clean Surface clean Hose with minor scale residue Riser rod heavily tarnished with chemical staining visible Scale residue to the showerhead and hose | Pop-up in working order Leftover cleaning residue to the interior walls Chemical staining on the controls as per inventory Shower controls secure Hose clean Showerhead clean Riser rod secure | Т          |  |
|               | Bath panel, cream coloured laminate                                                                                                                                      | Laminate swelling to the top edge and bubbling in parts Drip mark staining visible to the surfaces                                                                                                                                                                                                                                                                                                        | Good order Bubbling seen on the left hand side edge Some drip marks on the surface                                                                                                             | FWT        |  |
| SHOWER SCREEN | Chrome framed shower panel with glass and seal                                                                                                                           | Cleaning smears and scale residue to the surface                                                                                                                                                                                                                                                                                                                                                          | Top bracket loosening Cleaning smears on the surfaces                                                                                                                                          | LL<br>FWT  |  |
| LEDGE         | Dark wood composite ledge behind the sink                                                                                                                                | Scattered white staining around the sink Ring mark to left of the sink Some scuffs visible right-hand side Patchy appearance above the WC Surface scratches visible                                                                                                                                                                                                                                       | Leftover cleaning fluff on the surface<br>Patches of dull, cleaned up areas<br>above the WC and right of the sink                                                                              | FWT<br>FWT |  |
|               | Matching backsplash                                                                                                                                                      | Surface clean Some white shading                                                                                                                                                                                                                                                                                                                                                                          | Surface scratches behind the sink                                                                                                                                                              | Т          |  |
|               |                                                                                                                                                                          |                                                                                                                                                                                                                                                                                                                                                                                                           |                                                                                                                                                                                                |            |  |