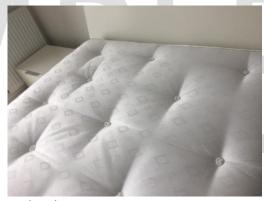

### **BATHROOM PHOTOS**

Overviews

View 2

WC interior

Sink pop up is not seen

Bath fittings – scale residue

| RECEPTION/ KITCHEN |                                                                               |                                                                                                                                                                                                                                                                                                                                                                                                                             |                                                                                                                                                                                                                                                                                                                                                            |                          |
|--------------------|-------------------------------------------------------------------------------|-----------------------------------------------------------------------------------------------------------------------------------------------------------------------------------------------------------------------------------------------------------------------------------------------------------------------------------------------------------------------------------------------------------------------------|------------------------------------------------------------------------------------------------------------------------------------------------------------------------------------------------------------------------------------------------------------------------------------------------------------------------------------------------------------|--------------------------|
| <u>AREA</u>        | DESCRIPTION                                                                   | CONDITION                                                                                                                                                                                                                                                                                                                                                                                                                   | CHECK OUT NOTES                                                                                                                                                                                                                                                                                                                                            |                          |
| DOOR EXTERIOR      | Panelled painted white<br>Chrome lever handle<br>Frames painted cream         | Door in working order Handle slightly tarnished Slightly discoloured to the panel leading edge Light cleaning smears on the panel at low level Frame dusty                                                                                                                                                                                                                                                                  | Working order Frame dusty Light cleaning smears on the panel at low level                                                                                                                                                                                                                                                                                  | FWT<br>FWT               |
| DOOR INTERIOR      | Panelled painted white Chrome lever handle Chrome hinges Frames painted cream | Frame dusty Laminate chipping to the base                                                                                                                                                                                                                                                                                                                                                                                   | Frame dusty Laminate chipping to the base                                                                                                                                                                                                                                                                                                                  | FWT<br>FWT               |
| CEILING            | Painted white  Fitted white air vents  White metal circular plates            | Patchy appearance Some scuffs and oily spots above the kitchen units Vents discoloured, but clean Few brown spots forward of the balcony door Few scuffs by the sprinkler plate forward of the balcony doors                                                                                                                                                                                                                | Odd scuff above the kitchen units Oily spots as per inventory Slightly discoloured to the joins Patchy appearance as per inventory                                                                                                                                                                                                                         | FWT                      |
| LIGHTING           | Heat detector  2 x White ceiling roses, hanging cords, energy saving bulbs    | Tested for power, audio sounding  Bulbs in working order                                                                                                                                                                                                                                                                                                                                                                    | Tested for power, audio sounding Bulbs in working order                                                                                                                                                                                                                                                                                                    |                          |
|                    | 6 x Recessed inset spotlights 4 x Under unit lights                           | All in working order, two of them dim  All in working order, very dim                                                                                                                                                                                                                                                                                                                                                       | 1 x Not working, 1 x very dim                                                                                                                                                                                                                                                                                                                              | LL                       |
| WALLS              | Painted white                                                                 | Rear wall – 9 x small circular painted over stickers at top level Patchy paintwork right of the sofa Splash marks by the radiator not seen Very patchy paintwork on the rear wall behind the sofa and above the radiator 2 x Removal marks above the radiator at top level Far wall – 7 x painted over circular marks above the radiator at top level Rough plastered over area at mid -section Patchy paintwork throughout | Further scuffs at mid and low level Stickers as per inventory Small indent above the sofa Far wall – 3 x tack removal marks at mid level Kitchen area – bubbling paint as per inventory Light scuffs at mid and low level Drip marks left of the dishwasher at low level Some water staining behind the sink Further oily spots left and right of the sink | FWT<br>FWT<br>FWT<br>FWT |