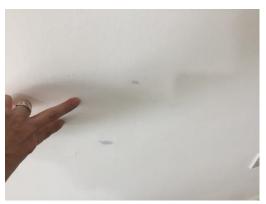

|                     | RECEPTION/ KITCHEN                                                                    |                                                                                                                                                                                                                             |                                                                                                                                                       |            |
|---------------------|---------------------------------------------------------------------------------------|-----------------------------------------------------------------------------------------------------------------------------------------------------------------------------------------------------------------------------|-------------------------------------------------------------------------------------------------------------------------------------------------------|------------|
| <u>AREA</u>         | DESCRIPTION                                                                           | CONDITION                                                                                                                                                                                                                   | CHECK OUT NOTES                                                                                                                                       |            |
| FURNITURE           | Chrome and glass circular dining table                                                | Light surface scratches visible Legs tarnished Cleaning smears to the glass top and to the base                                                                                                                             | Cleaning smears on the top and to the base                                                                                                            | FWT        |
|                     | 4 x White wooden effect chairs with chrome legs                                       | Some laminate cracking visible on the seats and backrests Legs tarnished 1 x Frame slightly wobbly Slightly tarnished to the legs                                                                                           | 2 x Seen in the room<br>2 x Seen in the hallway cupboard<br>Further laminate wear on the seats                                                        | FWT        |
|                     | White melamine TV unit with 2 x Panelled doors 2 x Shelves to the interior            | Cleaning smears and light dust to the top<br>Some surface scratches visible<br>Left door hinge loose<br>Surface scratches and scuffs to the interior<br>shelves                                                             | Left door hinge as per inventory<br>Slightly wobbly to the frame<br>Surface scratches on the top                                                      | FWT<br>FWT |
|                     | Chrome and glass rectangular coffee table                                             | Settlement dust to the top Frame slightly tarnished                                                                                                                                                                         | Light cleaning smears on the top Frame tarnished                                                                                                      | FWT        |
|                     | 1 x Dark grey double sofa<br>Chenille upholstered seats and back rests<br>Chrome legs | FFR label seen Right armrest heavily faded further with white marks visible Under seat cushions dusty Base fabric slightly torn with springs visible under the right seat Pink and yellow staining to the left seat cushion | Scattered grubby marks on the right hand side armrest Under seat cushions dusty as per inventory Few marks on the seat cushions Cushions out of shape | FWT        |
|                     | Chrome and glass framed accessory table                                               | Tarnish to the legs with rust marks visible<br>Settlement dust to the top                                                                                                                                                   | Light dust on the surface Frame tarnished                                                                                                             | FWT        |
|                     | 1 x Dark grey chenille effect armchair with<br>wooden armrests<br>Wooden legs         | Patchy to the upholstery with white marks visible to the seats and also to the backrests Beige grubby mark on the seat front edge Odd paint chip on the armrest                                                             | Seat patchy throughout with white marks on the seat                                                                                                   |            |
| MISCELLANEOUS ITEMS | SIEMENS thermostat                                                                    | Not tested                                                                                                                                                                                                                  | As per inventory                                                                                                                                      |            |
|                     | 1x Energy saving display                                                              | Not tested                                                                                                                                                                                                                  | Seen in the hallway cupboard                                                                                                                          |            |

|               | RECEPTION/ KITCHEN                                                                                                                                  |                                                                                                                                                                                                                                                                                                                                                                                                                                                                                            |                                                                                                                                                                                                                                                                                                                                                                                                                                                                                                               |             |  |
|---------------|-----------------------------------------------------------------------------------------------------------------------------------------------------|--------------------------------------------------------------------------------------------------------------------------------------------------------------------------------------------------------------------------------------------------------------------------------------------------------------------------------------------------------------------------------------------------------------------------------------------------------------------------------------------|---------------------------------------------------------------------------------------------------------------------------------------------------------------------------------------------------------------------------------------------------------------------------------------------------------------------------------------------------------------------------------------------------------------------------------------------------------------------------------------------------------------|-------------|--|
| AREA          | DESCRIPTION                                                                                                                                         | CONDITION                                                                                                                                                                                                                                                                                                                                                                                                                                                                                  | CHECK OUT NOTES                                                                                                                                                                                                                                                                                                                                                                                                                                                                                               |             |  |
| SINK          | Stainless steel sink and drainer Chrome mixing tap and spout Chrome waste Chrome strainer plug                                                      | Surface scratches visible Light watermarks to the interior Small leak from the sink tap Hardened scale residue to the tap spout                                                                                                                                                                                                                                                                                                                                                            | Some leftover watermarks to the interior Small leak from the sink tap as per inventory Tap secure Hardened scale to the tap spout                                                                                                                                                                                                                                                                                                                                                                             | FWT         |  |
| WORK TOP      | Brown wooden effect laminate worktop                                                                                                                | White shading behind the sink and to the right Sealant perishing behind the sink and also to the right of it Odd surface scratch to left of the hob and right of the sink Settlement dust and light cleaning smears                                                                                                                                                                                                                                                                        | Leftover residue right of the sink Small rust type mark between the hob and the sink                                                                                                                                                                                                                                                                                                                                                                                                                          | FWT<br>NOTE |  |
| KITCHEN UNITS | Top and bottom white melamine units Chrome D-handles Slider drawer 3 x Recycling bins: 1 x With green lid Grey acrylic cutlery tray with 4 dividers | Cleaning smears to the exterior doors Heavy staining to under sink unit interior base Under the sink unit handle slightly loose All drawers in working order Bins clean Light cleaning smears to the top unit interior Under oven drawer laminate swelling to the exterior panel Laminate edging peeling to the top unit exterior right and left of the hob All push on mechanisms in working order Laminate swelling to door edges in parts Edge panel loose right of the fridge/ freezer | Light drip marks to the bottom exterior doors Small cleaned up patch on under the sink unit exterior door Light laminate swelling to the bottom exterior door edges Drawers in working order Handle slightly sticky Cleaning smears to the interior Under the oven drawer front panel laminate swelling Leftover residue to the edges Recycling bins clean Light oily spots to the top unit undersides Light cleaning smears on the top exterior doors Interior clean Right bottom edge kickboard panel loose | FWT FWT FWT |  |
| нов           | AEG induction hob                                                                                                                                   | Tested for power Settlement dust and some surface scratches visible                                                                                                                                                                                                                                                                                                                                                                                                                        | Tested for power Light cleaning smears on the surface                                                                                                                                                                                                                                                                                                                                                                                                                                                         | LL          |  |
| OVEN          | AEG Competence Model number BE300302 2 x Twist dials, LCD display Push buttons 2x Chrome shelves, 1x Oven tray with chrome trivet                   | Bulb in working order<br>Interior clean                                                                                                                                                                                                                                                                                                                                                                                                                                                    | Bulb in working order Leftover cleaning residue to the interior walls Interior base clean Cleaning smears on the interior door and on the tray                                                                                                                                                                                                                                                                                                                                                                | FWT         |  |