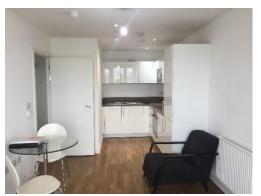

### **BATHROOM PHOTOS**

Overviews

View 2

WC interior

Sink pop up is not seen

Bath fittings – scale residue

| RECEPTION/ KITCHEN |                                                                               |                                                                                                                                                                                                                                                                                                                                                                                                                             |                                                                                                                                                                                                                                                                                                                                                            |                          |
|--------------------|-------------------------------------------------------------------------------|-----------------------------------------------------------------------------------------------------------------------------------------------------------------------------------------------------------------------------------------------------------------------------------------------------------------------------------------------------------------------------------------------------------------------------|------------------------------------------------------------------------------------------------------------------------------------------------------------------------------------------------------------------------------------------------------------------------------------------------------------------------------------------------------------|--------------------------|
| <u>AREA</u>        | DESCRIPTION                                                                   | CONDITION                                                                                                                                                                                                                                                                                                                                                                                                                   | CHECK OUT NOTES                                                                                                                                                                                                                                                                                                                                            |                          |
| DOOR EXTERIOR      | Panelled painted white<br>Chrome lever handle<br>Frames painted cream         | Door in working order Handle slightly tarnished Slightly discoloured to the panel leading edge Light cleaning smears on the panel at low level Frame dusty                                                                                                                                                                                                                                                                  | Working order Frame dusty Light cleaning smears on the panel at low level                                                                                                                                                                                                                                                                                  | FWT<br>FWT               |
| DOOR INTERIOR      | Panelled painted white Chrome lever handle Chrome hinges Frames painted cream | Frame dusty Laminate chipping to the base                                                                                                                                                                                                                                                                                                                                                                                   | Frame dusty Laminate chipping to the base                                                                                                                                                                                                                                                                                                                  | FWT<br>FWT               |
| CEILING            | Painted white  Fitted white air vents  White metal circular plates            | Patchy appearance Some scuffs and oily spots above the kitchen units Vents discoloured, but clean Few brown spots forward of the balcony door Few scuffs by the sprinkler plate forward of the balcony doors                                                                                                                                                                                                                | Odd scuff above the kitchen units Oily spots as per inventory Slightly discoloured to the joins Patchy appearance as per inventory                                                                                                                                                                                                                         | FWT                      |
| LIGHTING           | Heat detector  2 x White ceiling roses, hanging cords, energy saving bulbs    | Tested for power, audio sounding  Bulbs in working order                                                                                                                                                                                                                                                                                                                                                                    | Tested for power, audio sounding Bulbs in working order                                                                                                                                                                                                                                                                                                    |                          |
|                    | 6 x Recessed inset spotlights 4 x Under unit lights                           | All in working order, two of them dim  All in working order, very dim                                                                                                                                                                                                                                                                                                                                                       | 1 x Not working, 1 x very dim                                                                                                                                                                                                                                                                                                                              | LL                       |
| WALLS              | Painted white                                                                 | Rear wall – 9 x small circular painted over stickers at top level Patchy paintwork right of the sofa Splash marks by the radiator not seen Very patchy paintwork on the rear wall behind the sofa and above the radiator 2 x Removal marks above the radiator at top level Far wall – 7 x painted over circular marks above the radiator at top level Rough plastered over area at mid -section Patchy paintwork throughout | Further scuffs at mid and low level Stickers as per inventory Small indent above the sofa Far wall – 3 x tack removal marks at mid level Kitchen area – bubbling paint as per inventory Light scuffs at mid and low level Drip marks left of the dishwasher at low level Some water staining behind the sink Further oily spots left and right of the sink | FWT<br>FWT<br>FWT<br>FWT |

|                   | RECEPTION/ KITCHEN                                                                                                                                                                  |                                                                                                                                                                                                                           |                                                                                                                           |            |
|-------------------|-------------------------------------------------------------------------------------------------------------------------------------------------------------------------------------|---------------------------------------------------------------------------------------------------------------------------------------------------------------------------------------------------------------------------|---------------------------------------------------------------------------------------------------------------------------|------------|
| <u>AREA</u>       | DESCRIPTION                                                                                                                                                                         | CONDITION                                                                                                                                                                                                                 | CHECK OUT NOTES                                                                                                           |            |
|                   | Brown wooden effect laminate upstand and backsplash                                                                                                                                 | Kitchen area – bubbling paint on the left wall at mid-level Some watermarks behind the sink Light oily spots left and right of the hob Oily spots on the splashback behind the hob Swelling behind the sink and hob       | Sealant as per inventory  Oily spots on the surface                                                                       | FWT        |
| HEATING           | 2 x Double panelled white radiators                                                                                                                                                 | Sealant perishing behind the sink  Both radiators secure  Light dust on the panels                                                                                                                                        | Both secure and clean                                                                                                     |            |
| FLOORING          | Continuation of hallway                                                                                                                                                             | Furniture movement marks visible at entry and mid-section of the room Scattered small paint splash marks to the edges Surface scratches visible Fluff bits to the edges, dusty under the sofa                             | Odd pieces of hair to the edges<br>Light surface dust<br>Surface scratches as per inventory                               | FWT        |
| SKIRTING          | Painted cream<br>Chrome and black rubber doorstopper                                                                                                                                | Few scuffs and light shrinkage Building dust in parts Paint chipping and scuffs behind the door                                                                                                                           | Laminate chipping behind the door as per inventory Surface clean                                                          |            |
| SWITCHES/ SOCKETS | Light switch Double sockets Telephone sockets Large spur / cable panel                                                                                                              | Light switch in working order Sockets not tested Light settlement dust Few oily marks to the sockets by the kitchen area                                                                                                  | Odd oily spot on the double sockets by the worktop Otherwise clean                                                        | FWT        |
| WINDOWS           | Grey metal framed balcony door with Grey metal lever handle Integrated lock 2x Double glazed grey metal framed, fixed panes to the left hand side Integrated air vent Chrome hinges | Finger marks and dust to the interior Dusty to the exterior and to the frame Leftover tape residue to the interior frames Lock is in working order but unable to remove the key from the key slot when the door is locked | Light cleaning smears to the interior and exterior Tape residue marks to the edges as per inventory Lock as per inventory | FWT        |
| CURTAINS/ BLINDS  | White acrylic curtain rail with off-white vertical slatted blinds, acrylic pull cord and toggle                                                                                     | Scattered small orange spots to the slats at low level mid-section and to the right-hand side Base cables detached in parts                                                                                               | Some small brown spots at top level Orange staining as per inventory Cabling detached in parts to the base                | FWT<br>FWT |
|                   |                                                                                                                                                                                     |                                                                                                                                                                                                                           |                                                                                                                           |            |