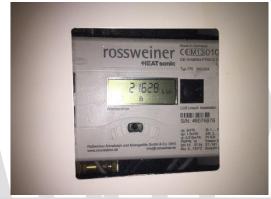

# SAMPLE

|             | METER READINGS                                            |               |              |             |  |
|-------------|-----------------------------------------------------------|---------------|--------------|-------------|--|
|             | LOCATION                                                  | SERIAL NUMBER | READING IN   | READING OUT |  |
| ELECTRICITY | Hallway Utility Cupboard                                  | 19L3034569    | Rate1: 08021 | 09361       |  |
| HEATING     | Hallway Utility Cupboard                                  | 46076876      | 20356        | 21628       |  |
| WATER       | Communal Riser Cupboard by the stairs – FB2 Keys required | 13393176      | 00874        | 00910       |  |

**Electric Meter Reading** 

**Heating Meter Reading** 

**Water Meter Reading** 

| KEYS                 |              |                      |           |
|----------------------|--------------|----------------------|-----------|
| CHEC                 | <u>CK IN</u> | CHECK OUT            |           |
| KEYS                 | QUANTITY     | KEYS                 | QUANTITY  |
| Black fob – Communal | 2            | Black fob – Communal | 1         |
| Yale- Flat door      | 2            | Yale- Flat door      | 1         |
| Post box CC000       | 2            | Post box CC000       | 1         |
| Balcony door keys    | 3 in situ    | Balcony door keys    | 3 in situ |
| Window keys          | 2 in situ    | Window keys          | 2 in situ |