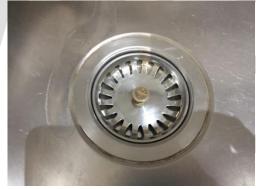

# FRONT DOOR AND ENTRANCE HALL PHOTOS

Washing machine soap tray

Washing machine seal

|               | BATHROOM                                                                                                 |                                                                                                                                                              |                                                                                                                                                                                                                            |                   |  |
|---------------|----------------------------------------------------------------------------------------------------------|--------------------------------------------------------------------------------------------------------------------------------------------------------------|----------------------------------------------------------------------------------------------------------------------------------------------------------------------------------------------------------------------------|-------------------|--|
| AREA          | DESCRIPTION                                                                                              | CONDITION                                                                                                                                                    | CHECK OUT NOTES                                                                                                                                                                                                            |                   |  |
| DOOR EXTERIOR | Panelled painted white Chrome lever handle Chrome hinges Frames painted cream                            | Handle slightly tarnished Light dust to the frame Cleaning smears on the panel at low level Few scuffs                                                       | Frame clean Laminate chipping to the leading edge by the handle Few scuffs to the base                                                                                                                                     | FWT<br>FWT        |  |
| DOOR INTERIOR | Panelled painted white Chrome lever handle Chrome lock Frames painted cream                              | Shrinkage visible at top level Light laminate chipping to the base Lock in working order Handle and lock tarnished Finger marks above the handle Frame dusty | Lock in working order Laminate chipping to the base Finger marks and leftover residue on the panel at mid level                                                                                                            | FWT               |  |
| CEILING       | Painted white Fitted circular vent                                                                       | Few faded water spots above the bath<br>Vent clean                                                                                                           | Cleaning smears around the vent Vent clean                                                                                                                                                                                 | FWT               |  |
| LIGHTING      | 4 x Recessed inset spotlights                                                                            | All bulbs in working order                                                                                                                                   | 1 x Bulb very dim Others in working order                                                                                                                                                                                  | LL                |  |
|               | 3x Under the unit spotlights                                                                             | All in working order                                                                                                                                         | Working order                                                                                                                                                                                                              |                   |  |
| WALLS         | Part painted white  Part beige tiled backsplash                                                          | Odd scuff above the radiator  Orange scale residue on the grouting by the bath area  White scale residue  Odd mould spot to the sealant                      | Scuffs above the radiator and to the left of it Some watermarks behind the radiator Drip marks left of the sink at mid and low level Light shrinkage right of the sink at top level  Tiles – leftover cleaning residue and | FWT<br>FWT<br>FWT |  |
| HEATING       | Wall mounted white metal radiator                                                                        | Light dust to the surface Not tested Secure                                                                                                                  | white shading above the bath  Light dust on the surface  Secure                                                                                                                                                            | FWT               |  |
| FLOORING      | Light beige tiling                                                                                       | Discoloured to the surface throughout Footprints and leftover dust visible to the surface                                                                    | Further discolouration Scattered white chemical spot stains forward of the sink and WC Grey paint type marks forward of the sink                                                                                           | Т                 |  |
| wc            | White ceramic, acrylic lid and seat 6 x Buffer pads by TWYFORD Tile mounted chrome double flush by GROHE | Flush in working order Seat secure Discoloured to the seat underside Interior clean Leftover grubby marks on the rim                                         | Flush in working order Leftover scale residue on the waterline Seat yellowing to the underside Scattered scuffs on the top                                                                                                 | FWT<br>FWT        |  |