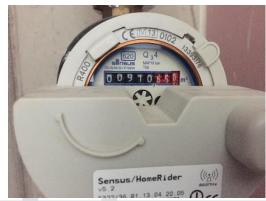

# SAMPLE

|             | METER READINGS                                            |               |              |             |  |
|-------------|-----------------------------------------------------------|---------------|--------------|-------------|--|
|             | LOCATION                                                  | SERIAL NUMBER | READING IN   | READING OUT |  |
| ELECTRICITY | Hallway Utility Cupboard                                  | 19L3034569    | Rate1: 08021 | 09361       |  |
| HEATING     | Hallway Utility Cupboard                                  | 46076876      | 20356        | 21628       |  |
| WATER       | Communal Riser Cupboard by the stairs – FB2 Keys required | 13393176      | 00874        | 00910       |  |

**Electric Meter Reading** 

**Heating Meter Reading** 

**Water Meter Reading** 

| KEYS                 |              |                      |           |
|----------------------|--------------|----------------------|-----------|
| CHEC                 | <u>CK IN</u> | CHECK OUT            |           |
| KEYS                 | QUANTITY     | KEYS                 | QUANTITY  |
| Black fob – Communal | 2            | Black fob – Communal | 1         |
| Yale- Flat door      | 2            | Yale- Flat door      | 1         |
| Post box CC000       | 2            | Post box CC000       | 1         |
| Balcony door keys    | 3 in situ    | Balcony door keys    | 3 in situ |
| Window keys          | 2 in situ    | Window keys          | 2 in situ |