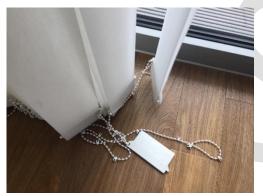

|                   | RECEPTION/ KITCHEN                                                                                                                                                                  |                                                                                                                                                                                                                           |                                                                                                                           |            |
|-------------------|-------------------------------------------------------------------------------------------------------------------------------------------------------------------------------------|---------------------------------------------------------------------------------------------------------------------------------------------------------------------------------------------------------------------------|---------------------------------------------------------------------------------------------------------------------------|------------|
| <u>AREA</u>       | DESCRIPTION                                                                                                                                                                         | CONDITION                                                                                                                                                                                                                 | CHECK OUT NOTES                                                                                                           |            |
|                   | Brown wooden effect laminate upstand and backsplash                                                                                                                                 | Kitchen area – bubbling paint on the left wall at mid-level Some watermarks behind the sink Light oily spots left and right of the hob Oily spots on the splashback behind the hob Swelling behind the sink and hob       | Sealant as per inventory  Oily spots on the surface                                                                       | FWT        |
| HEATING           | 2 x Double panelled white radiators                                                                                                                                                 | Sealant perishing behind the sink  Both radiators secure  Light dust on the panels                                                                                                                                        | Both secure and clean                                                                                                     |            |
| FLOORING          | Continuation of hallway                                                                                                                                                             | Furniture movement marks visible at entry and mid-section of the room Scattered small paint splash marks to the edges Surface scratches visible Fluff bits to the edges, dusty under the sofa                             | Odd pieces of hair to the edges<br>Light surface dust<br>Surface scratches as per inventory                               | FWT        |
| SKIRTING          | Painted cream<br>Chrome and black rubber doorstopper                                                                                                                                | Few scuffs and light shrinkage Building dust in parts Paint chipping and scuffs behind the door                                                                                                                           | Laminate chipping behind the door as per inventory Surface clean                                                          |            |
| SWITCHES/ SOCKETS | Light switch Double sockets Telephone sockets Large spur / cable panel                                                                                                              | Light switch in working order Sockets not tested Light settlement dust Few oily marks to the sockets by the kitchen area                                                                                                  | Odd oily spot on the double sockets by the worktop Otherwise clean                                                        | FWT        |
| WINDOWS           | Grey metal framed balcony door with Grey metal lever handle Integrated lock 2x Double glazed grey metal framed, fixed panes to the left hand side Integrated air vent Chrome hinges | Finger marks and dust to the interior Dusty to the exterior and to the frame Leftover tape residue to the interior frames Lock is in working order but unable to remove the key from the key slot when the door is locked | Light cleaning smears to the interior and exterior Tape residue marks to the edges as per inventory Lock as per inventory | FWT        |
| CURTAINS/ BLINDS  | White acrylic curtain rail with off-white vertical slatted blinds, acrylic pull cord and toggle                                                                                     | Scattered small orange spots to the slats at low level mid-section and to the right-hand side Base cables detached in parts                                                                                               | Some small brown spots at top level Orange staining as per inventory Cabling detached in parts to the base                | FWT<br>FWT |
|                   |                                                                                                                                                                                     |                                                                                                                                                                                                                           |                                                                                                                           |            |