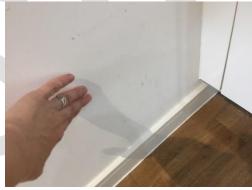

| FRONT DOOR AND ENTRANCE HALL |                                                                                                                                    |                                                                                                                                                                                                                                              |                                                                                                                                     |            |
|------------------------------|------------------------------------------------------------------------------------------------------------------------------------|----------------------------------------------------------------------------------------------------------------------------------------------------------------------------------------------------------------------------------------------|-------------------------------------------------------------------------------------------------------------------------------------|------------|
| AREA                         | DESCRIPTION                                                                                                                        | CONDITION                                                                                                                                                                                                                                    | CHECK OUT NOTES                                                                                                                     |            |
| DOOR EXTERIOR                | Panelled painted blue Chrome spyhole Chrome lever handle with integrated security lock Frames matching door Chrome '74' lettering  | Paint chipping and angle grazing to the leading edge at mid and low level Handle noted with paint chipping and grazing Cleaning smears and handprints on the panel at mid-level                                                              | Light cleaning smears and finger<br>marks on the surface<br>Further scuffs and laminate chipping                                    | FWT<br>FWT |
| DOOR INTERIOR                | Panelled painted white Chrome lever handle and lock Chrome chain and security keep Chrome fire closer Chrome spyhole Chrome hinges | Scuffs on the handle Door slightly off-alignment and catching on the frame at top level Scuffs and marks at mid and low level Few scuffs to the right hand side frame with light angle grazing at top and low level. Light dust to the frame | Light dust on the frame Some cleaning smears on the door panel Door is catching slightly on the frame at top level as per inventory | FWT<br>FWT |
| CEILING                      | Painted white  White metal circular plate                                                                                          | Slightly discoloured to the joins Slightly discoloured around the sprinkler plate                                                                                                                                                            | Good order                                                                                                                          |            |
| LIGHTING                     | 2 x Recessed inset spotlights                                                                                                      | Both bulbs in working order 1x very dim                                                                                                                                                                                                      | 1 x Bulb not working                                                                                                                | LL         |
| WALLS                        | Painted white                                                                                                                      | Shrinkage above the door<br>Minor scuffs and marks visible                                                                                                                                                                                   | Discoloured around the bathroom light switch Few small discoloured patches above the bedroom door                                   | FWT<br>FWT |
| HEATING                      | Single panelled white radiator                                                                                                     | Thermostat and end cap intact Panels clean                                                                                                                                                                                                   | Surface clean<br>Thermostat intact                                                                                                  |            |
| FLOORING                     | Light wood effect laminate with matching threshold                                                                                 | General surface scratches visible Paint splashes to the edges Threshold marked Small grey marks forward of the cupboard Odd fluff bits to the surface                                                                                        | Cleaning smears visible<br>Grey marks forward of the cupboard<br>as per inventory                                                   | FWT        |
| SKIRTING                     | Painted white                                                                                                                      | Light dust Some chipping and scuffs                                                                                                                                                                                                          | Clean                                                                                                                               |            |
| SWITCHES/ SOCKETS            | Chrome and black rubber doorstop fitted  2 x White light switches  Double socket  2 x Fuse sockets                                 | Doorstopper secure Clean                                                                                                                                                                                                                     | Secure Clean                                                                                                                        |            |