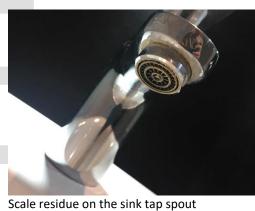

|               | BATHROOM                                                                                                                                                                 |                                                                                                                                                                                                                                                                                                                                                                                                           |                                                                                                                                                                                                |            |  |
|---------------|--------------------------------------------------------------------------------------------------------------------------------------------------------------------------|-----------------------------------------------------------------------------------------------------------------------------------------------------------------------------------------------------------------------------------------------------------------------------------------------------------------------------------------------------------------------------------------------------------|------------------------------------------------------------------------------------------------------------------------------------------------------------------------------------------------|------------|--|
| <u>AREA</u>   | DESCRIPTION                                                                                                                                                              | CONDITION                                                                                                                                                                                                                                                                                                                                                                                                 | CHECK OUT NOTES                                                                                                                                                                                |            |  |
| SINK/TAPS     | Ledge mounted white ceramic sink Chrome waste and pop-up plug Chrome excess Chrome mixing tap and spout by GROHE                                                         | Pop-up very stiff and getting stuck when testing Leftover cleaning residue to the interior walls Tap with watermarks Light scale to the tap spout Leftover drip marks to the exterior                                                                                                                                                                                                                     | Pop-up cover not seen Scattered pieces of hair inside the waste Small chip to the interior right of the waste Interior clean Light scale residue on the tap spout Tap clean                    | T<br>T     |  |
| BATH/ SHOWER  | White steel Chrome waste and pop-up plug Chrome mixing taps and spout Chrome adjuster plug Chrome shower controls Extending hose Riser rod Chrome and acrylic showerhead | Leftover residue to the interior Pop-up cover is not in correct working order Scattered hair to the waste Heavy chemical staining to the pop-up adjuster and mixing control taps Leftover scale residue to the controls Shower controls secure, top clean Surface clean Hose with minor scale residue Riser rod heavily tarnished with chemical staining visible Scale residue to the showerhead and hose | Pop-up in working order Leftover cleaning residue to the interior walls Chemical staining on the controls as per inventory Shower controls secure Hose clean Showerhead clean Riser rod secure | Т          |  |
|               | Bath panel, cream coloured laminate                                                                                                                                      | Laminate swelling to the top edge and bubbling in parts Drip mark staining visible to the surfaces                                                                                                                                                                                                                                                                                                        | Good order Bubbling seen on the left hand side edge Some drip marks on the surface                                                                                                             | FWT        |  |
| SHOWER SCREEN | Chrome framed shower panel with glass and seal                                                                                                                           | Cleaning smears and scale residue to the surface                                                                                                                                                                                                                                                                                                                                                          | Top bracket loosening Cleaning smears on the surfaces                                                                                                                                          | LL<br>FWT  |  |
| LEDGE         | Dark wood composite ledge behind the sink                                                                                                                                | Scattered white staining around the sink Ring mark to left of the sink Some scuffs visible right-hand side Patchy appearance above the WC Surface scratches visible                                                                                                                                                                                                                                       | Leftover cleaning fluff on the surface<br>Patches of dull, cleaned up areas<br>above the WC and right of the sink                                                                              | FWT<br>FWT |  |
|               | Matching backsplash                                                                                                                                                      | Surface clean Some white shading                                                                                                                                                                                                                                                                                                                                                                          | Surface scratches behind the sink                                                                                                                                                              | Т          |  |
|               |                                                                                                                                                                          |                                                                                                                                                                                                                                                                                                                                                                                                           |                                                                                                                                                                                                |            |  |