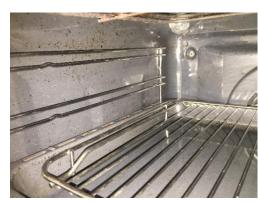

### **BATHROOM PHOTOS**

Overviews

View 2

WC interior

Sink pop up is not seen

Bath fittings – scale residue

| RECEPTION/ KITCHEN |                                                                               |                                                                                                                                                                                                                                                                                                                                                                                                                             |                                                                                                                                                                                                                                                                                                                                                            |                          |
|--------------------|-------------------------------------------------------------------------------|-----------------------------------------------------------------------------------------------------------------------------------------------------------------------------------------------------------------------------------------------------------------------------------------------------------------------------------------------------------------------------------------------------------------------------|------------------------------------------------------------------------------------------------------------------------------------------------------------------------------------------------------------------------------------------------------------------------------------------------------------------------------------------------------------|--------------------------|
| <u>AREA</u>        | DESCRIPTION                                                                   | CONDITION                                                                                                                                                                                                                                                                                                                                                                                                                   | CHECK OUT NOTES                                                                                                                                                                                                                                                                                                                                            |                          |
| DOOR EXTERIOR      | Panelled painted white<br>Chrome lever handle<br>Frames painted cream         | Door in working order Handle slightly tarnished Slightly discoloured to the panel leading edge Light cleaning smears on the panel at low level Frame dusty                                                                                                                                                                                                                                                                  | Working order Frame dusty Light cleaning smears on the panel at low level                                                                                                                                                                                                                                                                                  | FWT<br>FWT               |
| DOOR INTERIOR      | Panelled painted white Chrome lever handle Chrome hinges Frames painted cream | Frame dusty Laminate chipping to the base                                                                                                                                                                                                                                                                                                                                                                                   | Frame dusty Laminate chipping to the base                                                                                                                                                                                                                                                                                                                  | FWT<br>FWT               |
| CEILING            | Painted white  Fitted white air vents  White metal circular plates            | Patchy appearance Some scuffs and oily spots above the kitchen units Vents discoloured, but clean Few brown spots forward of the balcony door Few scuffs by the sprinkler plate forward of the balcony doors                                                                                                                                                                                                                | Odd scuff above the kitchen units Oily spots as per inventory Slightly discoloured to the joins Patchy appearance as per inventory                                                                                                                                                                                                                         | FWT                      |
| LIGHTING           | Heat detector  2 x White ceiling roses, hanging cords, energy saving bulbs    | Tested for power, audio sounding  Bulbs in working order                                                                                                                                                                                                                                                                                                                                                                    | Tested for power, audio sounding Bulbs in working order                                                                                                                                                                                                                                                                                                    |                          |
|                    | 6 x Recessed inset spotlights 4 x Under unit lights                           | All in working order, two of them dim  All in working order, very dim                                                                                                                                                                                                                                                                                                                                                       | 1 x Not working, 1 x very dim                                                                                                                                                                                                                                                                                                                              | LL                       |
| WALLS              | Painted white                                                                 | Rear wall – 9 x small circular painted over stickers at top level Patchy paintwork right of the sofa Splash marks by the radiator not seen Very patchy paintwork on the rear wall behind the sofa and above the radiator 2 x Removal marks above the radiator at top level Far wall – 7 x painted over circular marks above the radiator at top level Rough plastered over area at mid -section Patchy paintwork throughout | Further scuffs at mid and low level Stickers as per inventory Small indent above the sofa Far wall – 3 x tack removal marks at mid level Kitchen area – bubbling paint as per inventory Light scuffs at mid and low level Drip marks left of the dishwasher at low level Some water staining behind the sink Further oily spots left and right of the sink | FWT<br>FWT<br>FWT<br>FWT |