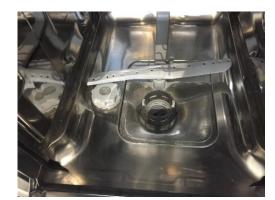

|                 | FRONT DOOR AND ENTRANCE HALL                                                                                                                   |                                                                                                  |                                                                                                                                   |        |  |
|-----------------|------------------------------------------------------------------------------------------------------------------------------------------------|--------------------------------------------------------------------------------------------------|-----------------------------------------------------------------------------------------------------------------------------------|--------|--|
| <u>AREA</u>     | DESCRIPTION                                                                                                                                    | CONDITION                                                                                        | CHECK OUT NOTES                                                                                                                   |        |  |
|                 | Wall mounted electric meter and panelled board  ROSSWEINER heat sonic meter with contained                                                     | Secure                                                                                           | As per inventory                                                                                                                  |        |  |
|                 | housing, piping behind                                                                                                                         | Secure                                                                                           | Intact                                                                                                                            |        |  |
|                 | Wall mounted SIEMENS thermostat                                                                                                                | Power on Light dust to the surface Secure                                                        | Power on<br>Clean                                                                                                                 |        |  |
|                 | Fuse switch for the heating Openreach socket Double socket                                                                                     | All secure<br>Light dust                                                                         | Clean                                                                                                                             |        |  |
|                 | 1 x RANGE TRIBUNE HE boiler                                                                                                                    | Dusty to the top                                                                                 | Light dust on the fittings and to the top                                                                                         | FWT    |  |
|                 | 2 x Water tanks and back pipe fittings                                                                                                         | All secure                                                                                       |                                                                                                                                   |        |  |
|                 | White metal framed stand with wooden slats to the shelving to the top  Additional fuse socket for the washing machine and for the water heater | Scattered residue marks and staining visible to the surface Some washing powder under the piping | Further residue marks and light dust                                                                                              | FWT    |  |
|                 | 1 x Fold up wooden framed stripy fabric sun<br>bed                                                                                             | Well used order                                                                                  | Present                                                                                                                           |        |  |
|                 |                                                                                                                                                |                                                                                                  | Additional items:  1 x EE router  2 x Dining chairs from the reception room – both chairs dusty, laminate chipping on the surface |        |  |
| WASHING MACHINE | HOTPOINT PRO INVERTER washing machine seen Model NDB8635WUK Serial number 602229002310                                                         | Tested for power<br>Soap tray and seal clean                                                     | Light scale residue on the tray White residue to the washing machine seal Tested for power                                        | T<br>T |  |
|                 |                                                                                                                                                |                                                                                                  |                                                                                                                                   |        |  |

# FRONT DOOR AND ENTRANCE HALL PHOTOS

Washing machine soap tray

Washing machine seal

|               | BATHROOM                                                                                                 |                                                                                                                                                              |                                                                                                                                                                                                                            |                   |  |
|---------------|----------------------------------------------------------------------------------------------------------|--------------------------------------------------------------------------------------------------------------------------------------------------------------|----------------------------------------------------------------------------------------------------------------------------------------------------------------------------------------------------------------------------|-------------------|--|
| AREA          | DESCRIPTION                                                                                              | CONDITION                                                                                                                                                    | CHECK OUT NOTES                                                                                                                                                                                                            |                   |  |
| DOOR EXTERIOR | Panelled painted white Chrome lever handle Chrome hinges Frames painted cream                            | Handle slightly tarnished Light dust to the frame Cleaning smears on the panel at low level Few scuffs                                                       | Frame clean Laminate chipping to the leading edge by the handle Few scuffs to the base                                                                                                                                     | FWT<br>FWT        |  |
| DOOR INTERIOR | Panelled painted white Chrome lever handle Chrome lock Frames painted cream                              | Shrinkage visible at top level Light laminate chipping to the base Lock in working order Handle and lock tarnished Finger marks above the handle Frame dusty | Lock in working order Laminate chipping to the base Finger marks and leftover residue on the panel at mid level                                                                                                            | FWT               |  |
| CEILING       | Painted white Fitted circular vent                                                                       | Few faded water spots above the bath<br>Vent clean                                                                                                           | Cleaning smears around the vent Vent clean                                                                                                                                                                                 | FWT               |  |
| LIGHTING      | 4 x Recessed inset spotlights                                                                            | All bulbs in working order                                                                                                                                   | 1 x Bulb very dim Others in working order                                                                                                                                                                                  | LL                |  |
|               | 3x Under the unit spotlights                                                                             | All in working order                                                                                                                                         | Working order                                                                                                                                                                                                              |                   |  |
| WALLS         | Part painted white  Part beige tiled backsplash                                                          | Odd scuff above the radiator  Orange scale residue on the grouting by the bath area  White scale residue  Odd mould spot to the sealant                      | Scuffs above the radiator and to the left of it Some watermarks behind the radiator Drip marks left of the sink at mid and low level Light shrinkage right of the sink at top level  Tiles – leftover cleaning residue and | FWT<br>FWT<br>FWT |  |
| HEATING       | Wall mounted white metal radiator                                                                        | Light dust to the surface Not tested Secure                                                                                                                  | white shading above the bath  Light dust on the surface  Secure                                                                                                                                                            | FWT               |  |
| FLOORING      | Light beige tiling                                                                                       | Discoloured to the surface throughout Footprints and leftover dust visible to the surface                                                                    | Further discolouration Scattered white chemical spot stains forward of the sink and WC Grey paint type marks forward of the sink                                                                                           | Т                 |  |
| wc            | White ceramic, acrylic lid and seat 6 x Buffer pads by TWYFORD Tile mounted chrome double flush by GROHE | Flush in working order Seat secure Discoloured to the seat underside Interior clean Leftover grubby marks on the rim                                         | Flush in working order Leftover scale residue on the waterline Seat yellowing to the underside Scattered scuffs on the top                                                                                                 | FWT<br>FWT        |  |