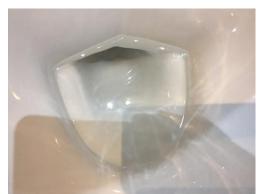

### **BATHROOM PHOTOS**

Overviews

View 2

WC interior

Sink pop up is not seen

Bath fittings – scale residue

| RECEPTION/ KITCHEN |                                                                               |                                                                                                                                                                                                                                                                                                                                                                                                                             |                                                                                                                                                                                                                                                                                                                                                            |                          |
|--------------------|-------------------------------------------------------------------------------|-----------------------------------------------------------------------------------------------------------------------------------------------------------------------------------------------------------------------------------------------------------------------------------------------------------------------------------------------------------------------------------------------------------------------------|------------------------------------------------------------------------------------------------------------------------------------------------------------------------------------------------------------------------------------------------------------------------------------------------------------------------------------------------------------|--------------------------|
| <u>AREA</u>        | DESCRIPTION                                                                   | CONDITION                                                                                                                                                                                                                                                                                                                                                                                                                   | CHECK OUT NOTES                                                                                                                                                                                                                                                                                                                                            |                          |
| DOOR EXTERIOR      | Panelled painted white<br>Chrome lever handle<br>Frames painted cream         | Door in working order Handle slightly tarnished Slightly discoloured to the panel leading edge Light cleaning smears on the panel at low level Frame dusty                                                                                                                                                                                                                                                                  | Working order Frame dusty Light cleaning smears on the panel at low level                                                                                                                                                                                                                                                                                  | FWT<br>FWT               |
| DOOR INTERIOR      | Panelled painted white Chrome lever handle Chrome hinges Frames painted cream | Frame dusty Laminate chipping to the base                                                                                                                                                                                                                                                                                                                                                                                   | Frame dusty Laminate chipping to the base                                                                                                                                                                                                                                                                                                                  | FWT<br>FWT               |
| CEILING            | Painted white  Fitted white air vents  White metal circular plates            | Patchy appearance Some scuffs and oily spots above the kitchen units Vents discoloured, but clean Few brown spots forward of the balcony door Few scuffs by the sprinkler plate forward of the balcony doors                                                                                                                                                                                                                | Odd scuff above the kitchen units Oily spots as per inventory Slightly discoloured to the joins Patchy appearance as per inventory                                                                                                                                                                                                                         | FWT                      |
| LIGHTING           | Heat detector  2 x White ceiling roses, hanging cords, energy saving bulbs    | Tested for power, audio sounding  Bulbs in working order                                                                                                                                                                                                                                                                                                                                                                    | Tested for power, audio sounding Bulbs in working order                                                                                                                                                                                                                                                                                                    |                          |
|                    | 6 x Recessed inset spotlights 4 x Under unit lights                           | All in working order, two of them dim  All in working order, very dim                                                                                                                                                                                                                                                                                                                                                       | 1 x Not working, 1 x very dim                                                                                                                                                                                                                                                                                                                              | LL                       |
| WALLS              | Painted white                                                                 | Rear wall – 9 x small circular painted over stickers at top level Patchy paintwork right of the sofa Splash marks by the radiator not seen Very patchy paintwork on the rear wall behind the sofa and above the radiator 2 x Removal marks above the radiator at top level Far wall – 7 x painted over circular marks above the radiator at top level Rough plastered over area at mid -section Patchy paintwork throughout | Further scuffs at mid and low level Stickers as per inventory Small indent above the sofa Far wall – 3 x tack removal marks at mid level Kitchen area – bubbling paint as per inventory Light scuffs at mid and low level Drip marks left of the dishwasher at low level Some water staining behind the sink Further oily spots left and right of the sink | FWT<br>FWT<br>FWT<br>FWT |