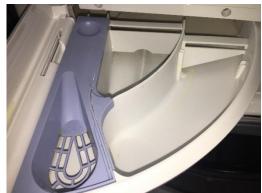

|                 | FRONT DOOR AND ENTRANCE HALL                                                                                                                   |                                                                                                  |                                                                                                                                   |        |  |
|-----------------|------------------------------------------------------------------------------------------------------------------------------------------------|--------------------------------------------------------------------------------------------------|-----------------------------------------------------------------------------------------------------------------------------------|--------|--|
| <u>AREA</u>     | DESCRIPTION                                                                                                                                    | CONDITION                                                                                        | CHECK OUT NOTES                                                                                                                   |        |  |
|                 | Wall mounted electric meter and panelled board  ROSSWEINER heat sonic meter with contained                                                     | Secure                                                                                           | As per inventory                                                                                                                  |        |  |
|                 | housing, piping behind                                                                                                                         | Secure                                                                                           | Intact                                                                                                                            |        |  |
|                 | Wall mounted SIEMENS thermostat                                                                                                                | Power on Light dust to the surface Secure                                                        | Power on<br>Clean                                                                                                                 |        |  |
|                 | Fuse switch for the heating Openreach socket Double socket                                                                                     | All secure<br>Light dust                                                                         | Clean                                                                                                                             |        |  |
|                 | 1 x RANGE TRIBUNE HE boiler                                                                                                                    | Dusty to the top                                                                                 | Light dust on the fittings and to the top                                                                                         | FWT    |  |
|                 | 2 x Water tanks and back pipe fittings                                                                                                         | All secure                                                                                       |                                                                                                                                   |        |  |
|                 | White metal framed stand with wooden slats to the shelving to the top  Additional fuse socket for the washing machine and for the water heater | Scattered residue marks and staining visible to the surface Some washing powder under the piping | Further residue marks and light dust                                                                                              | FWT    |  |
|                 | 1 x Fold up wooden framed stripy fabric sun<br>bed                                                                                             | Well used order                                                                                  | Present                                                                                                                           |        |  |
|                 |                                                                                                                                                |                                                                                                  | Additional items:  1 x EE router  2 x Dining chairs from the reception room – both chairs dusty, laminate chipping on the surface |        |  |
| WASHING MACHINE | HOTPOINT PRO INVERTER washing machine seen Model NDB8635WUK Serial number 602229002310                                                         | Tested for power<br>Soap tray and seal clean                                                     | Light scale residue on the tray White residue to the washing machine seal Tested for power                                        | T<br>T |  |
|                 |                                                                                                                                                |                                                                                                  |                                                                                                                                   |        |  |

# FRONT DOOR AND ENTRANCE HALL PHOTOS

Washing machine soap tray

Washing machine seal

|               | BATHROOM                                                                                                 |                                                                                                                                                              |                                                                                                                                                                                                                            |                   |  |
|---------------|----------------------------------------------------------------------------------------------------------|--------------------------------------------------------------------------------------------------------------------------------------------------------------|----------------------------------------------------------------------------------------------------------------------------------------------------------------------------------------------------------------------------|-------------------|--|
| AREA          | DESCRIPTION                                                                                              | CONDITION                                                                                                                                                    | CHECK OUT NOTES                                                                                                                                                                                                            |                   |  |
| DOOR EXTERIOR | Panelled painted white Chrome lever handle Chrome hinges Frames painted cream                            | Handle slightly tarnished Light dust to the frame Cleaning smears on the panel at low level Few scuffs                                                       | Frame clean Laminate chipping to the leading edge by the handle Few scuffs to the base                                                                                                                                     | FWT<br>FWT        |  |
| DOOR INTERIOR | Panelled painted white Chrome lever handle Chrome lock Frames painted cream                              | Shrinkage visible at top level Light laminate chipping to the base Lock in working order Handle and lock tarnished Finger marks above the handle Frame dusty | Lock in working order Laminate chipping to the base Finger marks and leftover residue on the panel at mid level                                                                                                            | FWT               |  |
| CEILING       | Painted white Fitted circular vent                                                                       | Few faded water spots above the bath<br>Vent clean                                                                                                           | Cleaning smears around the vent Vent clean                                                                                                                                                                                 | FWT               |  |
| LIGHTING      | 4 x Recessed inset spotlights                                                                            | All bulbs in working order                                                                                                                                   | 1 x Bulb very dim Others in working order                                                                                                                                                                                  | LL                |  |
|               | 3x Under the unit spotlights                                                                             | All in working order                                                                                                                                         | Working order                                                                                                                                                                                                              |                   |  |
| WALLS         | Part painted white  Part beige tiled backsplash                                                          | Odd scuff above the radiator  Orange scale residue on the grouting by the bath area  White scale residue  Odd mould spot to the sealant                      | Scuffs above the radiator and to the left of it Some watermarks behind the radiator Drip marks left of the sink at mid and low level Light shrinkage right of the sink at top level  Tiles – leftover cleaning residue and | FWT<br>FWT<br>FWT |  |
| HEATING       | Wall mounted white metal radiator                                                                        | Light dust to the surface Not tested Secure                                                                                                                  | white shading above the bath  Light dust on the surface  Secure                                                                                                                                                            | FWT               |  |
| FLOORING      | Light beige tiling                                                                                       | Discoloured to the surface throughout Footprints and leftover dust visible to the surface                                                                    | Further discolouration Scattered white chemical spot stains forward of the sink and WC Grey paint type marks forward of the sink                                                                                           | Т                 |  |
| wc            | White ceramic, acrylic lid and seat 6 x Buffer pads by TWYFORD Tile mounted chrome double flush by GROHE | Flush in working order Seat secure Discoloured to the seat underside Interior clean Leftover grubby marks on the rim                                         | Flush in working order Leftover scale residue on the waterline Seat yellowing to the underside Scattered scuffs on the top                                                                                                 | FWT<br>FWT        |  |