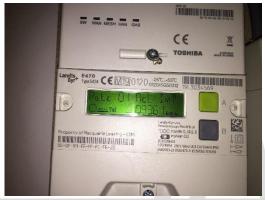

# SAMPLE

|             | METER READINGS                                            |               |              |             |  |
|-------------|-----------------------------------------------------------|---------------|--------------|-------------|--|
|             | LOCATION                                                  | SERIAL NUMBER | READING IN   | READING OUT |  |
| ELECTRICITY | Hallway Utility Cupboard                                  | 19L3034569    | Rate1: 08021 | 09361       |  |
| HEATING     | Hallway Utility Cupboard                                  | 46076876      | 20356        | 21628       |  |
| WATER       | Communal Riser Cupboard by the stairs – FB2 Keys required | 13393176      | 00874        | 00910       |  |

**Electric Meter Reading** 

**Heating Meter Reading** 

**Water Meter Reading** 

| KEYS                 |              |                      |           |
|----------------------|--------------|----------------------|-----------|
| CHEC                 | <u>CK IN</u> | CHECK OUT            |           |
| KEYS                 | QUANTITY     | KEYS                 | QUANTITY  |
| Black fob – Communal | 2            | Black fob – Communal | 1         |
| Yale- Flat door      | 2            | Yale- Flat door      | 1         |
| Post box CC000       | 2            | Post box CC000       | 1         |
| Balcony door keys    | 3 in situ    | Balcony door keys    | 3 in situ |
| Window keys          | 2 in situ    | Window keys          | 2 in situ |