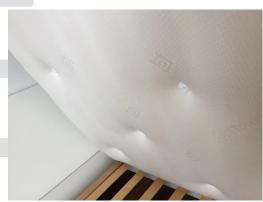

### **BATHROOM PHOTOS**

Overviews

View 2

WC interior

Sink pop up is not seen

Bath fittings – scale residue

| RECEPTION/ KITCHEN |                                                                               |                                                                                                                                                                                                                                                                                                                                                                                                                             |                                                                                                                                                                                                                                                                                                                                                            |                          |
|--------------------|-------------------------------------------------------------------------------|-----------------------------------------------------------------------------------------------------------------------------------------------------------------------------------------------------------------------------------------------------------------------------------------------------------------------------------------------------------------------------------------------------------------------------|------------------------------------------------------------------------------------------------------------------------------------------------------------------------------------------------------------------------------------------------------------------------------------------------------------------------------------------------------------|--------------------------|
| <u>AREA</u>        | DESCRIPTION                                                                   | CONDITION                                                                                                                                                                                                                                                                                                                                                                                                                   | CHECK OUT NOTES                                                                                                                                                                                                                                                                                                                                            |                          |
| DOOR EXTERIOR      | Panelled painted white<br>Chrome lever handle<br>Frames painted cream         | Door in working order Handle slightly tarnished Slightly discoloured to the panel leading edge Light cleaning smears on the panel at low level Frame dusty                                                                                                                                                                                                                                                                  | Working order Frame dusty Light cleaning smears on the panel at low level                                                                                                                                                                                                                                                                                  | FWT<br>FWT               |
| DOOR INTERIOR      | Panelled painted white Chrome lever handle Chrome hinges Frames painted cream | Frame dusty Laminate chipping to the base                                                                                                                                                                                                                                                                                                                                                                                   | Frame dusty Laminate chipping to the base                                                                                                                                                                                                                                                                                                                  | FWT<br>FWT               |
| CEILING            | Painted white  Fitted white air vents  White metal circular plates            | Patchy appearance Some scuffs and oily spots above the kitchen units Vents discoloured, but clean Few brown spots forward of the balcony door Few scuffs by the sprinkler plate forward of the balcony doors                                                                                                                                                                                                                | Odd scuff above the kitchen units Oily spots as per inventory Slightly discoloured to the joins Patchy appearance as per inventory                                                                                                                                                                                                                         | FWT                      |
| LIGHTING           | Heat detector  2 x White ceiling roses, hanging cords, energy saving bulbs    | Tested for power, audio sounding  Bulbs in working order                                                                                                                                                                                                                                                                                                                                                                    | Tested for power, audio sounding Bulbs in working order                                                                                                                                                                                                                                                                                                    |                          |
|                    | 6 x Recessed inset spotlights 4 x Under unit lights                           | All in working order, two of them dim  All in working order, very dim                                                                                                                                                                                                                                                                                                                                                       | 1 x Not working, 1 x very dim                                                                                                                                                                                                                                                                                                                              | LL                       |
| WALLS              | Painted white                                                                 | Rear wall – 9 x small circular painted over stickers at top level Patchy paintwork right of the sofa Splash marks by the radiator not seen Very patchy paintwork on the rear wall behind the sofa and above the radiator 2 x Removal marks above the radiator at top level Far wall – 7 x painted over circular marks above the radiator at top level Rough plastered over area at mid -section Patchy paintwork throughout | Further scuffs at mid and low level Stickers as per inventory Small indent above the sofa Far wall – 3 x tack removal marks at mid level Kitchen area – bubbling paint as per inventory Light scuffs at mid and low level Drip marks left of the dishwasher at low level Some water staining behind the sink Further oily spots left and right of the sink | FWT<br>FWT<br>FWT<br>FWT |