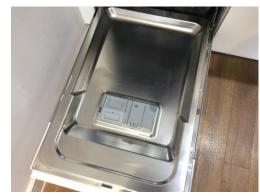

|                 | FRONT DOOR AND ENTRANCE HALL                                                                                                                   |                                                                                                  |                                                                                                                                   |        |  |
|-----------------|------------------------------------------------------------------------------------------------------------------------------------------------|--------------------------------------------------------------------------------------------------|-----------------------------------------------------------------------------------------------------------------------------------|--------|--|
| <u>AREA</u>     | DESCRIPTION                                                                                                                                    | CONDITION                                                                                        | CHECK OUT NOTES                                                                                                                   |        |  |
|                 | Wall mounted electric meter and panelled board  ROSSWEINER heat sonic meter with contained                                                     | Secure                                                                                           | As per inventory                                                                                                                  |        |  |
|                 | housing, piping behind                                                                                                                         | Secure                                                                                           | Intact                                                                                                                            |        |  |
|                 | Wall mounted SIEMENS thermostat                                                                                                                | Power on Light dust to the surface Secure                                                        | Power on<br>Clean                                                                                                                 |        |  |
|                 | Fuse switch for the heating Openreach socket Double socket                                                                                     | All secure<br>Light dust                                                                         | Clean                                                                                                                             |        |  |
|                 | 1 x RANGE TRIBUNE HE boiler                                                                                                                    | Dusty to the top                                                                                 | Light dust on the fittings and to the top                                                                                         | FWT    |  |
|                 | 2 x Water tanks and back pipe fittings                                                                                                         | All secure                                                                                       |                                                                                                                                   |        |  |
|                 | White metal framed stand with wooden slats to the shelving to the top  Additional fuse socket for the washing machine and for the water heater | Scattered residue marks and staining visible to the surface Some washing powder under the piping | Further residue marks and light dust                                                                                              | FWT    |  |
|                 | 1 x Fold up wooden framed stripy fabric sun<br>bed                                                                                             | Well used order                                                                                  | Present                                                                                                                           |        |  |
|                 |                                                                                                                                                |                                                                                                  | Additional items:  1 x EE router  2 x Dining chairs from the reception room – both chairs dusty, laminate chipping on the surface |        |  |
| WASHING MACHINE | HOTPOINT PRO INVERTER washing machine seen Model NDB8635WUK Serial number 602229002310                                                         | Tested for power<br>Soap tray and seal clean                                                     | Light scale residue on the tray White residue to the washing machine seal Tested for power                                        | T<br>T |  |
|                 |                                                                                                                                                |                                                                                                  |                                                                                                                                   |        |  |