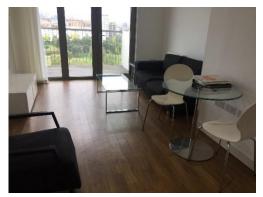

### **BATHROOM PHOTOS**

Overviews

View 2

WC interior

Sink pop up is not seen

Bath fittings – scale residue

| RECEPTION/ KITCHEN |                                                                               |                                                                                                                                                                                                                                                                                                                                                                                                                             |                                                                                                                                                                                                                                                                                                                                                            |                          |
|--------------------|-------------------------------------------------------------------------------|-----------------------------------------------------------------------------------------------------------------------------------------------------------------------------------------------------------------------------------------------------------------------------------------------------------------------------------------------------------------------------------------------------------------------------|------------------------------------------------------------------------------------------------------------------------------------------------------------------------------------------------------------------------------------------------------------------------------------------------------------------------------------------------------------|--------------------------|
| <u>AREA</u>        | DESCRIPTION                                                                   | CONDITION                                                                                                                                                                                                                                                                                                                                                                                                                   | CHECK OUT NOTES                                                                                                                                                                                                                                                                                                                                            |                          |
| DOOR EXTERIOR      | Panelled painted white<br>Chrome lever handle<br>Frames painted cream         | Door in working order Handle slightly tarnished Slightly discoloured to the panel leading edge Light cleaning smears on the panel at low level Frame dusty                                                                                                                                                                                                                                                                  | Working order Frame dusty Light cleaning smears on the panel at low level                                                                                                                                                                                                                                                                                  | FWT<br>FWT               |
| DOOR INTERIOR      | Panelled painted white Chrome lever handle Chrome hinges Frames painted cream | Frame dusty Laminate chipping to the base                                                                                                                                                                                                                                                                                                                                                                                   | Frame dusty Laminate chipping to the base                                                                                                                                                                                                                                                                                                                  | FWT<br>FWT               |
| CEILING            | Painted white  Fitted white air vents  White metal circular plates            | Patchy appearance Some scuffs and oily spots above the kitchen units Vents discoloured, but clean Few brown spots forward of the balcony door Few scuffs by the sprinkler plate forward of the balcony doors                                                                                                                                                                                                                | Odd scuff above the kitchen units Oily spots as per inventory Slightly discoloured to the joins Patchy appearance as per inventory                                                                                                                                                                                                                         | FWT                      |
| LIGHTING           | Heat detector  2 x White ceiling roses, hanging cords, energy saving bulbs    | Tested for power, audio sounding  Bulbs in working order                                                                                                                                                                                                                                                                                                                                                                    | Tested for power, audio sounding Bulbs in working order                                                                                                                                                                                                                                                                                                    |                          |
|                    | 6 x Recessed inset spotlights 4 x Under unit lights                           | All in working order, two of them dim  All in working order, very dim                                                                                                                                                                                                                                                                                                                                                       | 1 x Not working, 1 x very dim                                                                                                                                                                                                                                                                                                                              | LL                       |
| WALLS              | Painted white                                                                 | Rear wall – 9 x small circular painted over stickers at top level Patchy paintwork right of the sofa Splash marks by the radiator not seen Very patchy paintwork on the rear wall behind the sofa and above the radiator 2 x Removal marks above the radiator at top level Far wall – 7 x painted over circular marks above the radiator at top level Rough plastered over area at mid -section Patchy paintwork throughout | Further scuffs at mid and low level Stickers as per inventory Small indent above the sofa Far wall – 3 x tack removal marks at mid level Kitchen area – bubbling paint as per inventory Light scuffs at mid and low level Drip marks left of the dishwasher at low level Some water staining behind the sink Further oily spots left and right of the sink | FWT<br>FWT<br>FWT<br>FWT |

|                   | RECEPTION/ KITCHEN                                                                                                                                                                  |                                                                                                                                                                                                                           |                                                                                                                           |            |
|-------------------|-------------------------------------------------------------------------------------------------------------------------------------------------------------------------------------|---------------------------------------------------------------------------------------------------------------------------------------------------------------------------------------------------------------------------|---------------------------------------------------------------------------------------------------------------------------|------------|
| <u>AREA</u>       | DESCRIPTION                                                                                                                                                                         | CONDITION                                                                                                                                                                                                                 | CHECK OUT NOTES                                                                                                           |            |
|                   | Brown wooden effect laminate upstand and backsplash                                                                                                                                 | Kitchen area – bubbling paint on the left wall at mid-level Some watermarks behind the sink Light oily spots left and right of the hob Oily spots on the splashback behind the hob Swelling behind the sink and hob       | Sealant as per inventory  Oily spots on the surface                                                                       | FWT        |
| HEATING           | 2 x Double panelled white radiators                                                                                                                                                 | Sealant perishing behind the sink  Both radiators secure  Light dust on the panels                                                                                                                                        | Both secure and clean                                                                                                     |            |
| FLOORING          | Continuation of hallway                                                                                                                                                             | Furniture movement marks visible at entry and mid-section of the room Scattered small paint splash marks to the edges Surface scratches visible Fluff bits to the edges, dusty under the sofa                             | Odd pieces of hair to the edges<br>Light surface dust<br>Surface scratches as per inventory                               | FWT        |
| SKIRTING          | Painted cream<br>Chrome and black rubber doorstopper                                                                                                                                | Few scuffs and light shrinkage Building dust in parts Paint chipping and scuffs behind the door                                                                                                                           | Laminate chipping behind the door as per inventory Surface clean                                                          |            |
| SWITCHES/ SOCKETS | Light switch Double sockets Telephone sockets Large spur / cable panel                                                                                                              | Light switch in working order Sockets not tested Light settlement dust Few oily marks to the sockets by the kitchen area                                                                                                  | Odd oily spot on the double sockets by the worktop Otherwise clean                                                        | FWT        |
| WINDOWS           | Grey metal framed balcony door with Grey metal lever handle Integrated lock 2x Double glazed grey metal framed, fixed panes to the left hand side Integrated air vent Chrome hinges | Finger marks and dust to the interior Dusty to the exterior and to the frame Leftover tape residue to the interior frames Lock is in working order but unable to remove the key from the key slot when the door is locked | Light cleaning smears to the interior and exterior Tape residue marks to the edges as per inventory Lock as per inventory | FWT        |
| CURTAINS/ BLINDS  | White acrylic curtain rail with off-white vertical slatted blinds, acrylic pull cord and toggle                                                                                     | Scattered small orange spots to the slats at low level mid-section and to the right-hand side Base cables detached in parts                                                                                               | Some small brown spots at top level Orange staining as per inventory Cabling detached in parts to the base                | FWT<br>FWT |
|                   |                                                                                                                                                                                     |                                                                                                                                                                                                                           |                                                                                                                           |            |