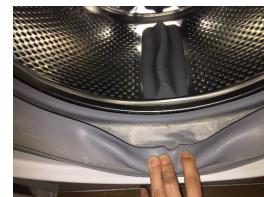

|                 | FRONT DOOR AND ENTRANCE HALL                                                                                                                   |                                                                                                  |                                                                                                                                   |        |  |
|-----------------|------------------------------------------------------------------------------------------------------------------------------------------------|--------------------------------------------------------------------------------------------------|-----------------------------------------------------------------------------------------------------------------------------------|--------|--|
| <u>AREA</u>     | DESCRIPTION                                                                                                                                    | CONDITION                                                                                        | CHECK OUT NOTES                                                                                                                   |        |  |
|                 | Wall mounted electric meter and panelled board  ROSSWEINER heat sonic meter with contained                                                     | Secure                                                                                           | As per inventory                                                                                                                  |        |  |
|                 | housing, piping behind                                                                                                                         | Secure                                                                                           | Intact                                                                                                                            |        |  |
|                 | Wall mounted SIEMENS thermostat                                                                                                                | Power on Light dust to the surface Secure                                                        | Power on<br>Clean                                                                                                                 |        |  |
|                 | Fuse switch for the heating Openreach socket Double socket                                                                                     | All secure<br>Light dust                                                                         | Clean                                                                                                                             |        |  |
|                 | 1 x RANGE TRIBUNE HE boiler                                                                                                                    | Dusty to the top                                                                                 | Light dust on the fittings and to the top                                                                                         | FWT    |  |
|                 | 2 x Water tanks and back pipe fittings                                                                                                         | All secure                                                                                       |                                                                                                                                   |        |  |
|                 | White metal framed stand with wooden slats to the shelving to the top  Additional fuse socket for the washing machine and for the water heater | Scattered residue marks and staining visible to the surface Some washing powder under the piping | Further residue marks and light dust                                                                                              | FWT    |  |
|                 | 1 x Fold up wooden framed stripy fabric sun<br>bed                                                                                             | Well used order                                                                                  | Present                                                                                                                           |        |  |
|                 |                                                                                                                                                |                                                                                                  | Additional items:  1 x EE router  2 x Dining chairs from the reception room – both chairs dusty, laminate chipping on the surface |        |  |
| WASHING MACHINE | HOTPOINT PRO INVERTER washing machine seen Model NDB8635WUK Serial number 602229002310                                                         | Tested for power<br>Soap tray and seal clean                                                     | Light scale residue on the tray White residue to the washing machine seal Tested for power                                        | T<br>T |  |
|                 |                                                                                                                                                |                                                                                                  |                                                                                                                                   |        |  |

# FRONT DOOR AND ENTRANCE HALL PHOTOS

Washing machine soap tray

Washing machine seal

|               | BATHROOM                                                                                                 |                                                                                                                                                              |                                                                                                                                                                                                                            |                   |  |
|---------------|----------------------------------------------------------------------------------------------------------|--------------------------------------------------------------------------------------------------------------------------------------------------------------|----------------------------------------------------------------------------------------------------------------------------------------------------------------------------------------------------------------------------|-------------------|--|
| AREA          | DESCRIPTION                                                                                              | CONDITION                                                                                                                                                    | CHECK OUT NOTES                                                                                                                                                                                                            |                   |  |
| DOOR EXTERIOR | Panelled painted white Chrome lever handle Chrome hinges Frames painted cream                            | Handle slightly tarnished Light dust to the frame Cleaning smears on the panel at low level Few scuffs                                                       | Frame clean Laminate chipping to the leading edge by the handle Few scuffs to the base                                                                                                                                     | FWT<br>FWT        |  |
| DOOR INTERIOR | Panelled painted white Chrome lever handle Chrome lock Frames painted cream                              | Shrinkage visible at top level Light laminate chipping to the base Lock in working order Handle and lock tarnished Finger marks above the handle Frame dusty | Lock in working order Laminate chipping to the base Finger marks and leftover residue on the panel at mid level                                                                                                            | FWT               |  |
| CEILING       | Painted white Fitted circular vent                                                                       | Few faded water spots above the bath<br>Vent clean                                                                                                           | Cleaning smears around the vent Vent clean                                                                                                                                                                                 | FWT               |  |
| LIGHTING      | 4 x Recessed inset spotlights                                                                            | All bulbs in working order                                                                                                                                   | 1 x Bulb very dim Others in working order                                                                                                                                                                                  | LL                |  |
|               | 3x Under the unit spotlights                                                                             | All in working order                                                                                                                                         | Working order                                                                                                                                                                                                              |                   |  |
| WALLS         | Part painted white  Part beige tiled backsplash                                                          | Odd scuff above the radiator  Orange scale residue on the grouting by the bath area  White scale residue  Odd mould spot to the sealant                      | Scuffs above the radiator and to the left of it Some watermarks behind the radiator Drip marks left of the sink at mid and low level Light shrinkage right of the sink at top level  Tiles – leftover cleaning residue and | FWT<br>FWT<br>FWT |  |
| HEATING       | Wall mounted white metal radiator                                                                        | Light dust to the surface Not tested Secure                                                                                                                  | white shading above the bath  Light dust on the surface  Secure                                                                                                                                                            | FWT               |  |
| FLOORING      | Light beige tiling                                                                                       | Discoloured to the surface throughout Footprints and leftover dust visible to the surface                                                                    | Further discolouration Scattered white chemical spot stains forward of the sink and WC Grey paint type marks forward of the sink                                                                                           | Т                 |  |
| wc            | White ceramic, acrylic lid and seat 6 x Buffer pads by TWYFORD Tile mounted chrome double flush by GROHE | Flush in working order Seat secure Discoloured to the seat underside Interior clean Leftover grubby marks on the rim                                         | Flush in working order Leftover scale residue on the waterline Seat yellowing to the underside Scattered scuffs on the top                                                                                                 | FWT<br>FWT        |  |