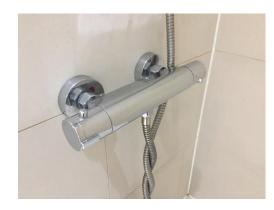

|               | BATHROOM                                                                                                                                                                 |                                                                                                                                                                                                                                                                                                                                                                                                           |                                                                                                                                                                                                |            |  |
|---------------|--------------------------------------------------------------------------------------------------------------------------------------------------------------------------|-----------------------------------------------------------------------------------------------------------------------------------------------------------------------------------------------------------------------------------------------------------------------------------------------------------------------------------------------------------------------------------------------------------|------------------------------------------------------------------------------------------------------------------------------------------------------------------------------------------------|------------|--|
| <u>AREA</u>   | DESCRIPTION                                                                                                                                                              | CONDITION                                                                                                                                                                                                                                                                                                                                                                                                 | CHECK OUT NOTES                                                                                                                                                                                |            |  |
| SINK/TAPS     | Ledge mounted white ceramic sink Chrome waste and pop-up plug Chrome excess Chrome mixing tap and spout by GROHE                                                         | Pop-up very stiff and getting stuck when testing Leftover cleaning residue to the interior walls Tap with watermarks Light scale to the tap spout Leftover drip marks to the exterior                                                                                                                                                                                                                     | Pop-up cover not seen Scattered pieces of hair inside the waste Small chip to the interior right of the waste Interior clean Light scale residue on the tap spout Tap clean                    | T<br>T     |  |
| BATH/ SHOWER  | White steel Chrome waste and pop-up plug Chrome mixing taps and spout Chrome adjuster plug Chrome shower controls Extending hose Riser rod Chrome and acrylic showerhead | Leftover residue to the interior Pop-up cover is not in correct working order Scattered hair to the waste Heavy chemical staining to the pop-up adjuster and mixing control taps Leftover scale residue to the controls Shower controls secure, top clean Surface clean Hose with minor scale residue Riser rod heavily tarnished with chemical staining visible Scale residue to the showerhead and hose | Pop-up in working order Leftover cleaning residue to the interior walls Chemical staining on the controls as per inventory Shower controls secure Hose clean Showerhead clean Riser rod secure | Т          |  |
|               | Bath panel, cream coloured laminate                                                                                                                                      | Laminate swelling to the top edge and bubbling in parts Drip mark staining visible to the surfaces                                                                                                                                                                                                                                                                                                        | Good order Bubbling seen on the left hand side edge Some drip marks on the surface                                                                                                             | FWT        |  |
| SHOWER SCREEN | Chrome framed shower panel with glass and seal                                                                                                                           | Cleaning smears and scale residue to the surface                                                                                                                                                                                                                                                                                                                                                          | Top bracket loosening Cleaning smears on the surfaces                                                                                                                                          | LL<br>FWT  |  |
| LEDGE         | Dark wood composite ledge behind the sink                                                                                                                                | Scattered white staining around the sink Ring mark to left of the sink Some scuffs visible right-hand side Patchy appearance above the WC Surface scratches visible                                                                                                                                                                                                                                       | Leftover cleaning fluff on the surface<br>Patches of dull, cleaned up areas<br>above the WC and right of the sink                                                                              | FWT<br>FWT |  |
|               | Matching backsplash                                                                                                                                                      | Surface clean Some white shading                                                                                                                                                                                                                                                                                                                                                                          | Surface scratches behind the sink                                                                                                                                                              | Т          |  |
|               |                                                                                                                                                                          |                                                                                                                                                                                                                                                                                                                                                                                                           |                                                                                                                                                                                                |            |  |