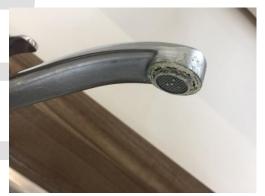

|               | BATHROOM                                                                                                                                                                 |                                                                                                                                                                                                                                                                                                                                                                                                           |                                                                                                                                                                                                |            |  |
|---------------|--------------------------------------------------------------------------------------------------------------------------------------------------------------------------|-----------------------------------------------------------------------------------------------------------------------------------------------------------------------------------------------------------------------------------------------------------------------------------------------------------------------------------------------------------------------------------------------------------|------------------------------------------------------------------------------------------------------------------------------------------------------------------------------------------------|------------|--|
| <u>AREA</u>   | DESCRIPTION                                                                                                                                                              | CONDITION                                                                                                                                                                                                                                                                                                                                                                                                 | CHECK OUT NOTES                                                                                                                                                                                |            |  |
| SINK/TAPS     | Ledge mounted white ceramic sink Chrome waste and pop-up plug Chrome excess Chrome mixing tap and spout by GROHE                                                         | Pop-up very stiff and getting stuck when testing Leftover cleaning residue to the interior walls Tap with watermarks Light scale to the tap spout Leftover drip marks to the exterior                                                                                                                                                                                                                     | Pop-up cover not seen Scattered pieces of hair inside the waste Small chip to the interior right of the waste Interior clean Light scale residue on the tap spout Tap clean                    | T<br>T     |  |
| BATH/ SHOWER  | White steel Chrome waste and pop-up plug Chrome mixing taps and spout Chrome adjuster plug Chrome shower controls Extending hose Riser rod Chrome and acrylic showerhead | Leftover residue to the interior Pop-up cover is not in correct working order Scattered hair to the waste Heavy chemical staining to the pop-up adjuster and mixing control taps Leftover scale residue to the controls Shower controls secure, top clean Surface clean Hose with minor scale residue Riser rod heavily tarnished with chemical staining visible Scale residue to the showerhead and hose | Pop-up in working order Leftover cleaning residue to the interior walls Chemical staining on the controls as per inventory Shower controls secure Hose clean Showerhead clean Riser rod secure | Т          |  |
|               | Bath panel, cream coloured laminate                                                                                                                                      | Laminate swelling to the top edge and bubbling in parts Drip mark staining visible to the surfaces                                                                                                                                                                                                                                                                                                        | Good order Bubbling seen on the left hand side edge Some drip marks on the surface                                                                                                             | FWT        |  |
| SHOWER SCREEN | Chrome framed shower panel with glass and seal                                                                                                                           | Cleaning smears and scale residue to the surface                                                                                                                                                                                                                                                                                                                                                          | Top bracket loosening Cleaning smears on the surfaces                                                                                                                                          | LL<br>FWT  |  |
| LEDGE         | Dark wood composite ledge behind the sink                                                                                                                                | Scattered white staining around the sink Ring mark to left of the sink Some scuffs visible right-hand side Patchy appearance above the WC Surface scratches visible                                                                                                                                                                                                                                       | Leftover cleaning fluff on the surface<br>Patches of dull, cleaned up areas<br>above the WC and right of the sink                                                                              | FWT<br>FWT |  |
|               | Matching backsplash                                                                                                                                                      | Surface clean Some white shading                                                                                                                                                                                                                                                                                                                                                                          | Surface scratches behind the sink                                                                                                                                                              | Т          |  |
|               |                                                                                                                                                                          |                                                                                                                                                                                                                                                                                                                                                                                                           |                                                                                                                                                                                                |            |  |