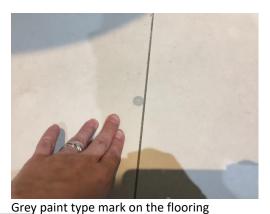

# FRONT DOOR AND ENTRANCE HALL PHOTOS

Washing machine soap tray

Washing machine seal

|               | BATHROOM                                                                                                 |                                                                                                                                                              |                                                                                                                                                                                                                            |                   |  |
|---------------|----------------------------------------------------------------------------------------------------------|--------------------------------------------------------------------------------------------------------------------------------------------------------------|----------------------------------------------------------------------------------------------------------------------------------------------------------------------------------------------------------------------------|-------------------|--|
| AREA          | DESCRIPTION                                                                                              | CONDITION                                                                                                                                                    | CHECK OUT NOTES                                                                                                                                                                                                            |                   |  |
| DOOR EXTERIOR | Panelled painted white Chrome lever handle Chrome hinges Frames painted cream                            | Handle slightly tarnished Light dust to the frame Cleaning smears on the panel at low level Few scuffs                                                       | Frame clean Laminate chipping to the leading edge by the handle Few scuffs to the base                                                                                                                                     | FWT<br>FWT        |  |
| DOOR INTERIOR | Panelled painted white Chrome lever handle Chrome lock Frames painted cream                              | Shrinkage visible at top level Light laminate chipping to the base Lock in working order Handle and lock tarnished Finger marks above the handle Frame dusty | Lock in working order Laminate chipping to the base Finger marks and leftover residue on the panel at mid level                                                                                                            | FWT               |  |
| CEILING       | Painted white Fitted circular vent                                                                       | Few faded water spots above the bath<br>Vent clean                                                                                                           | Cleaning smears around the vent Vent clean                                                                                                                                                                                 | FWT               |  |
| LIGHTING      | 4 x Recessed inset spotlights                                                                            | All bulbs in working order                                                                                                                                   | 1 x Bulb very dim Others in working order                                                                                                                                                                                  | LL                |  |
|               | 3x Under the unit spotlights                                                                             | All in working order                                                                                                                                         | Working order                                                                                                                                                                                                              |                   |  |
| WALLS         | Part painted white  Part beige tiled backsplash                                                          | Odd scuff above the radiator  Orange scale residue on the grouting by the bath area  White scale residue  Odd mould spot to the sealant                      | Scuffs above the radiator and to the left of it Some watermarks behind the radiator Drip marks left of the sink at mid and low level Light shrinkage right of the sink at top level  Tiles – leftover cleaning residue and | FWT<br>FWT<br>FWT |  |
| HEATING       | Wall mounted white metal radiator                                                                        | Light dust to the surface Not tested Secure                                                                                                                  | white shading above the bath  Light dust on the surface  Secure                                                                                                                                                            | FWT               |  |
| FLOORING      | Light beige tiling                                                                                       | Discoloured to the surface throughout Footprints and leftover dust visible to the surface                                                                    | Further discolouration Scattered white chemical spot stains forward of the sink and WC Grey paint type marks forward of the sink                                                                                           | Т                 |  |
| wc            | White ceramic, acrylic lid and seat 6 x Buffer pads by TWYFORD Tile mounted chrome double flush by GROHE | Flush in working order Seat secure Discoloured to the seat underside Interior clean Leftover grubby marks on the rim                                         | Flush in working order Leftover scale residue on the waterline Seat yellowing to the underside Scattered scuffs on the top                                                                                                 | FWT<br>FWT        |  |