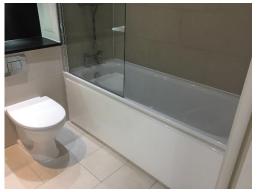

# FRONT DOOR AND ENTRANCE HALL PHOTOS

Washing machine soap tray

Washing machine seal

|               | BATHROOM                                                                                                 |                                                                                                                                                              |                                                                                                                                                                                                                            |                   |  |
|---------------|----------------------------------------------------------------------------------------------------------|--------------------------------------------------------------------------------------------------------------------------------------------------------------|----------------------------------------------------------------------------------------------------------------------------------------------------------------------------------------------------------------------------|-------------------|--|
| AREA          | DESCRIPTION                                                                                              | CONDITION                                                                                                                                                    | CHECK OUT NOTES                                                                                                                                                                                                            |                   |  |
| DOOR EXTERIOR | Panelled painted white Chrome lever handle Chrome hinges Frames painted cream                            | Handle slightly tarnished Light dust to the frame Cleaning smears on the panel at low level Few scuffs                                                       | Frame clean Laminate chipping to the leading edge by the handle Few scuffs to the base                                                                                                                                     | FWT<br>FWT        |  |
| DOOR INTERIOR | Panelled painted white Chrome lever handle Chrome lock Frames painted cream                              | Shrinkage visible at top level Light laminate chipping to the base Lock in working order Handle and lock tarnished Finger marks above the handle Frame dusty | Lock in working order Laminate chipping to the base Finger marks and leftover residue on the panel at mid level                                                                                                            | FWT               |  |
| CEILING       | Painted white Fitted circular vent                                                                       | Few faded water spots above the bath<br>Vent clean                                                                                                           | Cleaning smears around the vent Vent clean                                                                                                                                                                                 | FWT               |  |
| LIGHTING      | 4 x Recessed inset spotlights                                                                            | All bulbs in working order                                                                                                                                   | 1 x Bulb very dim Others in working order                                                                                                                                                                                  | LL                |  |
|               | 3x Under the unit spotlights                                                                             | All in working order                                                                                                                                         | Working order                                                                                                                                                                                                              |                   |  |
| WALLS         | Part painted white  Part beige tiled backsplash                                                          | Odd scuff above the radiator  Orange scale residue on the grouting by the bath area  White scale residue  Odd mould spot to the sealant                      | Scuffs above the radiator and to the left of it Some watermarks behind the radiator Drip marks left of the sink at mid and low level Light shrinkage right of the sink at top level  Tiles – leftover cleaning residue and | FWT<br>FWT<br>FWT |  |
| HEATING       | Wall mounted white metal radiator                                                                        | Light dust to the surface Not tested Secure                                                                                                                  | white shading above the bath  Light dust on the surface  Secure                                                                                                                                                            | FWT               |  |
| FLOORING      | Light beige tiling                                                                                       | Discoloured to the surface throughout Footprints and leftover dust visible to the surface                                                                    | Further discolouration Scattered white chemical spot stains forward of the sink and WC Grey paint type marks forward of the sink                                                                                           | Т                 |  |
| wc            | White ceramic, acrylic lid and seat 6 x Buffer pads by TWYFORD Tile mounted chrome double flush by GROHE | Flush in working order Seat secure Discoloured to the seat underside Interior clean Leftover grubby marks on the rim                                         | Flush in working order Leftover scale residue on the waterline Seat yellowing to the underside Scattered scuffs on the top                                                                                                 | FWT<br>FWT        |  |

|               | BATHROOM                                                                                                                                                                 |                                                                                                                                                                                                                                                                                                                                                                                                           |                                                                                                                                                                                                |            |  |
|---------------|--------------------------------------------------------------------------------------------------------------------------------------------------------------------------|-----------------------------------------------------------------------------------------------------------------------------------------------------------------------------------------------------------------------------------------------------------------------------------------------------------------------------------------------------------------------------------------------------------|------------------------------------------------------------------------------------------------------------------------------------------------------------------------------------------------|------------|--|
| <u>AREA</u>   | DESCRIPTION                                                                                                                                                              | CONDITION                                                                                                                                                                                                                                                                                                                                                                                                 | CHECK OUT NOTES                                                                                                                                                                                |            |  |
| SINK/TAPS     | Ledge mounted white ceramic sink Chrome waste and pop-up plug Chrome excess Chrome mixing tap and spout by GROHE                                                         | Pop-up very stiff and getting stuck when testing Leftover cleaning residue to the interior walls Tap with watermarks Light scale to the tap spout Leftover drip marks to the exterior                                                                                                                                                                                                                     | Pop-up cover not seen Scattered pieces of hair inside the waste Small chip to the interior right of the waste Interior clean Light scale residue on the tap spout Tap clean                    | T<br>T     |  |
| BATH/ SHOWER  | White steel Chrome waste and pop-up plug Chrome mixing taps and spout Chrome adjuster plug Chrome shower controls Extending hose Riser rod Chrome and acrylic showerhead | Leftover residue to the interior Pop-up cover is not in correct working order Scattered hair to the waste Heavy chemical staining to the pop-up adjuster and mixing control taps Leftover scale residue to the controls Shower controls secure, top clean Surface clean Hose with minor scale residue Riser rod heavily tarnished with chemical staining visible Scale residue to the showerhead and hose | Pop-up in working order Leftover cleaning residue to the interior walls Chemical staining on the controls as per inventory Shower controls secure Hose clean Showerhead clean Riser rod secure | Т          |  |
|               | Bath panel, cream coloured laminate                                                                                                                                      | Laminate swelling to the top edge and bubbling in parts Drip mark staining visible to the surfaces                                                                                                                                                                                                                                                                                                        | Good order Bubbling seen on the left hand side edge Some drip marks on the surface                                                                                                             | FWT        |  |
| SHOWER SCREEN | Chrome framed shower panel with glass and seal                                                                                                                           | Cleaning smears and scale residue to the surface                                                                                                                                                                                                                                                                                                                                                          | Top bracket loosening Cleaning smears on the surfaces                                                                                                                                          | LL<br>FWT  |  |
| LEDGE         | Dark wood composite ledge behind the sink                                                                                                                                | Scattered white staining around the sink Ring mark to left of the sink Some scuffs visible right-hand side Patchy appearance above the WC Surface scratches visible                                                                                                                                                                                                                                       | Leftover cleaning fluff on the surface<br>Patches of dull, cleaned up areas<br>above the WC and right of the sink                                                                              | FWT<br>FWT |  |
|               | Matching backsplash                                                                                                                                                      | Surface clean Some white shading                                                                                                                                                                                                                                                                                                                                                                          | Surface scratches behind the sink                                                                                                                                                              | Т          |  |
|               |                                                                                                                                                                          |                                                                                                                                                                                                                                                                                                                                                                                                           |                                                                                                                                                                                                |            |  |