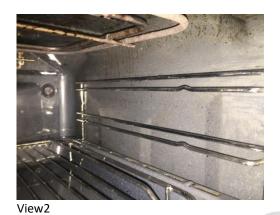

### **BATHROOM PHOTOS**

Overviews

View 2

WC interior

Sink pop up is not seen

Bath fittings – scale residue

| RECEPTION/ KITCHEN |                                                                               |                                                                                                                                                                                                                                                                                                                                                                                                                             |                                                                                                                                                                                                                                                                                                                                                            |                          |
|--------------------|-------------------------------------------------------------------------------|-----------------------------------------------------------------------------------------------------------------------------------------------------------------------------------------------------------------------------------------------------------------------------------------------------------------------------------------------------------------------------------------------------------------------------|------------------------------------------------------------------------------------------------------------------------------------------------------------------------------------------------------------------------------------------------------------------------------------------------------------------------------------------------------------|--------------------------|
| <u>AREA</u>        | DESCRIPTION                                                                   | CONDITION                                                                                                                                                                                                                                                                                                                                                                                                                   | CHECK OUT NOTES                                                                                                                                                                                                                                                                                                                                            |                          |
| DOOR EXTERIOR      | Panelled painted white<br>Chrome lever handle<br>Frames painted cream         | Door in working order Handle slightly tarnished Slightly discoloured to the panel leading edge Light cleaning smears on the panel at low level Frame dusty                                                                                                                                                                                                                                                                  | Working order Frame dusty Light cleaning smears on the panel at low level                                                                                                                                                                                                                                                                                  | FWT<br>FWT               |
| DOOR INTERIOR      | Panelled painted white Chrome lever handle Chrome hinges Frames painted cream | Frame dusty Laminate chipping to the base                                                                                                                                                                                                                                                                                                                                                                                   | Frame dusty Laminate chipping to the base                                                                                                                                                                                                                                                                                                                  | FWT<br>FWT               |
| CEILING            | Painted white  Fitted white air vents  White metal circular plates            | Patchy appearance Some scuffs and oily spots above the kitchen units Vents discoloured, but clean Few brown spots forward of the balcony door Few scuffs by the sprinkler plate forward of the balcony doors                                                                                                                                                                                                                | Odd scuff above the kitchen units Oily spots as per inventory Slightly discoloured to the joins Patchy appearance as per inventory                                                                                                                                                                                                                         | FWT                      |
| LIGHTING           | Heat detector  2 x White ceiling roses, hanging cords, energy saving bulbs    | Tested for power, audio sounding  Bulbs in working order                                                                                                                                                                                                                                                                                                                                                                    | Tested for power, audio sounding Bulbs in working order                                                                                                                                                                                                                                                                                                    |                          |
|                    | 6 x Recessed inset spotlights 4 x Under unit lights                           | All in working order, two of them dim  All in working order, very dim                                                                                                                                                                                                                                                                                                                                                       | 1 x Not working, 1 x very dim                                                                                                                                                                                                                                                                                                                              | LL                       |
| WALLS              | Painted white                                                                 | Rear wall – 9 x small circular painted over stickers at top level Patchy paintwork right of the sofa Splash marks by the radiator not seen Very patchy paintwork on the rear wall behind the sofa and above the radiator 2 x Removal marks above the radiator at top level Far wall – 7 x painted over circular marks above the radiator at top level Rough plastered over area at mid -section Patchy paintwork throughout | Further scuffs at mid and low level Stickers as per inventory Small indent above the sofa Far wall – 3 x tack removal marks at mid level Kitchen area – bubbling paint as per inventory Light scuffs at mid and low level Drip marks left of the dishwasher at low level Some water staining behind the sink Further oily spots left and right of the sink | FWT<br>FWT<br>FWT<br>FWT |