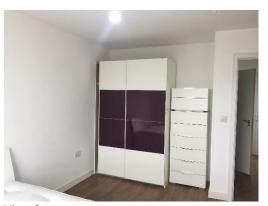

|                     | RECEPTION/ KITCHEN                                                                    |                                                                                                                                                                                                                             |                                                                                                                                                       |            |
|---------------------|---------------------------------------------------------------------------------------|-----------------------------------------------------------------------------------------------------------------------------------------------------------------------------------------------------------------------------|-------------------------------------------------------------------------------------------------------------------------------------------------------|------------|
| <u>AREA</u>         | DESCRIPTION                                                                           | CONDITION                                                                                                                                                                                                                   | CHECK OUT NOTES                                                                                                                                       |            |
| FURNITURE           | Chrome and glass circular dining table                                                | Light surface scratches visible Legs tarnished Cleaning smears to the glass top and to the base                                                                                                                             | Cleaning smears on the top and to the base                                                                                                            | FWT        |
|                     | 4 x White wooden effect chairs with chrome legs                                       | Some laminate cracking visible on the seats and backrests Legs tarnished 1 x Frame slightly wobbly Slightly tarnished to the legs                                                                                           | 2 x Seen in the room<br>2 x Seen in the hallway cupboard<br>Further laminate wear on the seats                                                        | FWT        |
|                     | White melamine TV unit with 2 x Panelled doors 2 x Shelves to the interior            | Cleaning smears and light dust to the top<br>Some surface scratches visible<br>Left door hinge loose<br>Surface scratches and scuffs to the interior<br>shelves                                                             | Left door hinge as per inventory<br>Slightly wobbly to the frame<br>Surface scratches on the top                                                      | FWT<br>FWT |
|                     | Chrome and glass rectangular coffee table                                             | Settlement dust to the top Frame slightly tarnished                                                                                                                                                                         | Light cleaning smears on the top Frame tarnished                                                                                                      | FWT        |
|                     | 1 x Dark grey double sofa<br>Chenille upholstered seats and back rests<br>Chrome legs | FFR label seen Right armrest heavily faded further with white marks visible Under seat cushions dusty Base fabric slightly torn with springs visible under the right seat Pink and yellow staining to the left seat cushion | Scattered grubby marks on the right hand side armrest Under seat cushions dusty as per inventory Few marks on the seat cushions Cushions out of shape | FWT        |
|                     | Chrome and glass framed accessory table                                               | Tarnish to the legs with rust marks visible<br>Settlement dust to the top                                                                                                                                                   | Light dust on the surface Frame tarnished                                                                                                             | FWT        |
|                     | 1 x Dark grey chenille effect armchair with<br>wooden armrests<br>Wooden legs         | Patchy to the upholstery with white marks visible to the seats and also to the backrests Beige grubby mark on the seat front edge Odd paint chip on the armrest                                                             | Seat patchy throughout with white marks on the seat                                                                                                   |            |
| MISCELLANEOUS ITEMS | SIEMENS thermostat                                                                    | Not tested                                                                                                                                                                                                                  | As per inventory                                                                                                                                      |            |
|                     | 1x Energy saving display                                                              | Not tested                                                                                                                                                                                                                  | Seen in the hallway cupboard                                                                                                                          |            |

|               | RECEPTION/ KITCHEN                                                                                                                                  |                                                                                                                                                                                                                                                                                                                                                                                                                                                                                            |                                                                                                                                                                                                                                                                                                                                                                                                                                                                                                               |             |  |
|---------------|-----------------------------------------------------------------------------------------------------------------------------------------------------|--------------------------------------------------------------------------------------------------------------------------------------------------------------------------------------------------------------------------------------------------------------------------------------------------------------------------------------------------------------------------------------------------------------------------------------------------------------------------------------------|---------------------------------------------------------------------------------------------------------------------------------------------------------------------------------------------------------------------------------------------------------------------------------------------------------------------------------------------------------------------------------------------------------------------------------------------------------------------------------------------------------------|-------------|--|
| AREA          | DESCRIPTION                                                                                                                                         | CONDITION                                                                                                                                                                                                                                                                                                                                                                                                                                                                                  | CHECK OUT NOTES                                                                                                                                                                                                                                                                                                                                                                                                                                                                                               |             |  |
| SINK          | Stainless steel sink and drainer Chrome mixing tap and spout Chrome waste Chrome strainer plug                                                      | Surface scratches visible Light watermarks to the interior Small leak from the sink tap Hardened scale residue to the tap spout                                                                                                                                                                                                                                                                                                                                                            | Some leftover watermarks to the interior Small leak from the sink tap as per inventory Tap secure Hardened scale to the tap spout                                                                                                                                                                                                                                                                                                                                                                             | FWT         |  |
| WORK TOP      | Brown wooden effect laminate worktop                                                                                                                | White shading behind the sink and to the right Sealant perishing behind the sink and also to the right of it Odd surface scratch to left of the hob and right of the sink Settlement dust and light cleaning smears                                                                                                                                                                                                                                                                        | Leftover residue right of the sink Small rust type mark between the hob and the sink                                                                                                                                                                                                                                                                                                                                                                                                                          | FWT<br>NOTE |  |
| KITCHEN UNITS | Top and bottom white melamine units Chrome D-handles Slider drawer 3 x Recycling bins: 1 x With green lid Grey acrylic cutlery tray with 4 dividers | Cleaning smears to the exterior doors Heavy staining to under sink unit interior base Under the sink unit handle slightly loose All drawers in working order Bins clean Light cleaning smears to the top unit interior Under oven drawer laminate swelling to the exterior panel Laminate edging peeling to the top unit exterior right and left of the hob All push on mechanisms in working order Laminate swelling to door edges in parts Edge panel loose right of the fridge/ freezer | Light drip marks to the bottom exterior doors Small cleaned up patch on under the sink unit exterior door Light laminate swelling to the bottom exterior door edges Drawers in working order Handle slightly sticky Cleaning smears to the interior Under the oven drawer front panel laminate swelling Leftover residue to the edges Recycling bins clean Light oily spots to the top unit undersides Light cleaning smears on the top exterior doors Interior clean Right bottom edge kickboard panel loose | FWT FWT FWT |  |
| нов           | AEG induction hob                                                                                                                                   | Tested for power Settlement dust and some surface scratches visible                                                                                                                                                                                                                                                                                                                                                                                                                        | Tested for power Light cleaning smears on the surface                                                                                                                                                                                                                                                                                                                                                                                                                                                         | LL          |  |
| OVEN          | AEG Competence Model number BE300302 2 x Twist dials, LCD display Push buttons 2x Chrome shelves, 1x Oven tray with chrome trivet                   | Bulb in working order<br>Interior clean                                                                                                                                                                                                                                                                                                                                                                                                                                                    | Bulb in working order Leftover cleaning residue to the interior walls Interior base clean Cleaning smears on the interior door and on the tray                                                                                                                                                                                                                                                                                                                                                                | FWT         |  |