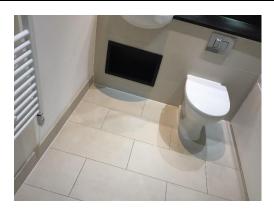

# FRONT DOOR AND ENTRANCE HALL PHOTOS

Washing machine soap tray

Washing machine seal

|               | BATHROOM                                                                                                 |                                                                                                                                                              |                                                                                                                                                                                                                            |                   |  |
|---------------|----------------------------------------------------------------------------------------------------------|--------------------------------------------------------------------------------------------------------------------------------------------------------------|----------------------------------------------------------------------------------------------------------------------------------------------------------------------------------------------------------------------------|-------------------|--|
| AREA          | DESCRIPTION                                                                                              | CONDITION                                                                                                                                                    | CHECK OUT NOTES                                                                                                                                                                                                            |                   |  |
| DOOR EXTERIOR | Panelled painted white Chrome lever handle Chrome hinges Frames painted cream                            | Handle slightly tarnished Light dust to the frame Cleaning smears on the panel at low level Few scuffs                                                       | Frame clean Laminate chipping to the leading edge by the handle Few scuffs to the base                                                                                                                                     | FWT<br>FWT        |  |
| DOOR INTERIOR | Panelled painted white Chrome lever handle Chrome lock Frames painted cream                              | Shrinkage visible at top level Light laminate chipping to the base Lock in working order Handle and lock tarnished Finger marks above the handle Frame dusty | Lock in working order Laminate chipping to the base Finger marks and leftover residue on the panel at mid level                                                                                                            | FWT               |  |
| CEILING       | Painted white Fitted circular vent                                                                       | Few faded water spots above the bath<br>Vent clean                                                                                                           | Cleaning smears around the vent Vent clean                                                                                                                                                                                 | FWT               |  |
| LIGHTING      | 4 x Recessed inset spotlights                                                                            | All bulbs in working order                                                                                                                                   | 1 x Bulb very dim Others in working order                                                                                                                                                                                  | LL                |  |
|               | 3x Under the unit spotlights                                                                             | All in working order                                                                                                                                         | Working order                                                                                                                                                                                                              |                   |  |
| WALLS         | Part painted white  Part beige tiled backsplash                                                          | Odd scuff above the radiator  Orange scale residue on the grouting by the bath area  White scale residue  Odd mould spot to the sealant                      | Scuffs above the radiator and to the left of it Some watermarks behind the radiator Drip marks left of the sink at mid and low level Light shrinkage right of the sink at top level  Tiles – leftover cleaning residue and | FWT<br>FWT<br>FWT |  |
| HEATING       | Wall mounted white metal radiator                                                                        | Light dust to the surface Not tested Secure                                                                                                                  | white shading above the bath  Light dust on the surface  Secure                                                                                                                                                            | FWT               |  |
| FLOORING      | Light beige tiling                                                                                       | Discoloured to the surface throughout Footprints and leftover dust visible to the surface                                                                    | Further discolouration Scattered white chemical spot stains forward of the sink and WC Grey paint type marks forward of the sink                                                                                           | Т                 |  |
| wc            | White ceramic, acrylic lid and seat 6 x Buffer pads by TWYFORD Tile mounted chrome double flush by GROHE | Flush in working order Seat secure Discoloured to the seat underside Interior clean Leftover grubby marks on the rim                                         | Flush in working order Leftover scale residue on the waterline Seat yellowing to the underside Scattered scuffs on the top                                                                                                 | FWT<br>FWT        |  |