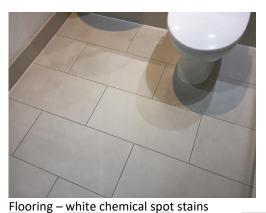

# FRONT DOOR AND ENTRANCE HALL PHOTOS

Washing machine soap tray

Washing machine seal

|               | BATHROOM                                                                                                 |                                                                                                                                                              |                                                                                                                                                                                                                            |                   |  |
|---------------|----------------------------------------------------------------------------------------------------------|--------------------------------------------------------------------------------------------------------------------------------------------------------------|----------------------------------------------------------------------------------------------------------------------------------------------------------------------------------------------------------------------------|-------------------|--|
| AREA          | DESCRIPTION                                                                                              | CONDITION                                                                                                                                                    | CHECK OUT NOTES                                                                                                                                                                                                            |                   |  |
| DOOR EXTERIOR | Panelled painted white Chrome lever handle Chrome hinges Frames painted cream                            | Handle slightly tarnished Light dust to the frame Cleaning smears on the panel at low level Few scuffs                                                       | Frame clean Laminate chipping to the leading edge by the handle Few scuffs to the base                                                                                                                                     | FWT<br>FWT        |  |
| DOOR INTERIOR | Panelled painted white Chrome lever handle Chrome lock Frames painted cream                              | Shrinkage visible at top level Light laminate chipping to the base Lock in working order Handle and lock tarnished Finger marks above the handle Frame dusty | Lock in working order Laminate chipping to the base Finger marks and leftover residue on the panel at mid level                                                                                                            | FWT               |  |
| CEILING       | Painted white Fitted circular vent                                                                       | Few faded water spots above the bath<br>Vent clean                                                                                                           | Cleaning smears around the vent Vent clean                                                                                                                                                                                 | FWT               |  |
| LIGHTING      | 4 x Recessed inset spotlights                                                                            | All bulbs in working order                                                                                                                                   | 1 x Bulb very dim Others in working order                                                                                                                                                                                  | LL                |  |
|               | 3x Under the unit spotlights                                                                             | All in working order                                                                                                                                         | Working order                                                                                                                                                                                                              |                   |  |
| WALLS         | Part painted white  Part beige tiled backsplash                                                          | Odd scuff above the radiator  Orange scale residue on the grouting by the bath area  White scale residue  Odd mould spot to the sealant                      | Scuffs above the radiator and to the left of it Some watermarks behind the radiator Drip marks left of the sink at mid and low level Light shrinkage right of the sink at top level  Tiles – leftover cleaning residue and | FWT<br>FWT<br>FWT |  |
| HEATING       | Wall mounted white metal radiator                                                                        | Light dust to the surface Not tested Secure                                                                                                                  | white shading above the bath  Light dust on the surface  Secure                                                                                                                                                            | FWT               |  |
| FLOORING      | Light beige tiling                                                                                       | Discoloured to the surface throughout Footprints and leftover dust visible to the surface                                                                    | Further discolouration Scattered white chemical spot stains forward of the sink and WC Grey paint type marks forward of the sink                                                                                           | Т                 |  |
| wc            | White ceramic, acrylic lid and seat 6 x Buffer pads by TWYFORD Tile mounted chrome double flush by GROHE | Flush in working order Seat secure Discoloured to the seat underside Interior clean Leftover grubby marks on the rim                                         | Flush in working order Leftover scale residue on the waterline Seat yellowing to the underside Scattered scuffs on the top                                                                                                 | FWT<br>FWT        |  |