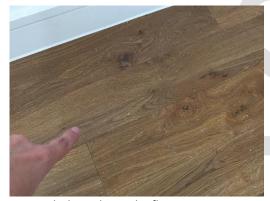

|                     | RECEPTION/ KITCHEN                                                                    |                                                                                                                                                                                                                             |                                                                                                                                                       |            |
|---------------------|---------------------------------------------------------------------------------------|-----------------------------------------------------------------------------------------------------------------------------------------------------------------------------------------------------------------------------|-------------------------------------------------------------------------------------------------------------------------------------------------------|------------|
| <u>AREA</u>         | DESCRIPTION                                                                           | CONDITION                                                                                                                                                                                                                   | CHECK OUT NOTES                                                                                                                                       |            |
| FURNITURE           | Chrome and glass circular dining table                                                | Light surface scratches visible Legs tarnished Cleaning smears to the glass top and to the base                                                                                                                             | Cleaning smears on the top and to the base                                                                                                            | FWT        |
|                     | 4 x White wooden effect chairs with chrome legs                                       | Some laminate cracking visible on the seats and backrests Legs tarnished 1 x Frame slightly wobbly Slightly tarnished to the legs                                                                                           | 2 x Seen in the room<br>2 x Seen in the hallway cupboard<br>Further laminate wear on the seats                                                        | FWT        |
|                     | White melamine TV unit with 2 x Panelled doors 2 x Shelves to the interior            | Cleaning smears and light dust to the top<br>Some surface scratches visible<br>Left door hinge loose<br>Surface scratches and scuffs to the interior<br>shelves                                                             | Left door hinge as per inventory<br>Slightly wobbly to the frame<br>Surface scratches on the top                                                      | FWT<br>FWT |
|                     | Chrome and glass rectangular coffee table                                             | Settlement dust to the top Frame slightly tarnished                                                                                                                                                                         | Light cleaning smears on the top Frame tarnished                                                                                                      | FWT        |
|                     | 1 x Dark grey double sofa<br>Chenille upholstered seats and back rests<br>Chrome legs | FFR label seen Right armrest heavily faded further with white marks visible Under seat cushions dusty Base fabric slightly torn with springs visible under the right seat Pink and yellow staining to the left seat cushion | Scattered grubby marks on the right hand side armrest Under seat cushions dusty as per inventory Few marks on the seat cushions Cushions out of shape | FWT        |
|                     | Chrome and glass framed accessory table                                               | Tarnish to the legs with rust marks visible<br>Settlement dust to the top                                                                                                                                                   | Light dust on the surface Frame tarnished                                                                                                             | FWT        |
|                     | 1 x Dark grey chenille effect armchair with<br>wooden armrests<br>Wooden legs         | Patchy to the upholstery with white marks visible to the seats and also to the backrests Beige grubby mark on the seat front edge Odd paint chip on the armrest                                                             | Seat patchy throughout with white marks on the seat                                                                                                   |            |
| MISCELLANEOUS ITEMS | SIEMENS thermostat                                                                    | Not tested                                                                                                                                                                                                                  | As per inventory                                                                                                                                      |            |
|                     | 1x Energy saving display                                                              | Not tested                                                                                                                                                                                                                  | Seen in the hallway cupboard                                                                                                                          |            |

|               | RECEPTION/ KITCHEN                                                                                                                                  |                                                                                                                                                                                                                                                                                                                                                                                                                                                                                            |                                                                                                                                                                                                                                                                                                                                                                                                                                                                                                               |             |  |
|---------------|-----------------------------------------------------------------------------------------------------------------------------------------------------|--------------------------------------------------------------------------------------------------------------------------------------------------------------------------------------------------------------------------------------------------------------------------------------------------------------------------------------------------------------------------------------------------------------------------------------------------------------------------------------------|---------------------------------------------------------------------------------------------------------------------------------------------------------------------------------------------------------------------------------------------------------------------------------------------------------------------------------------------------------------------------------------------------------------------------------------------------------------------------------------------------------------|-------------|--|
| AREA          | DESCRIPTION                                                                                                                                         | CONDITION                                                                                                                                                                                                                                                                                                                                                                                                                                                                                  | CHECK OUT NOTES                                                                                                                                                                                                                                                                                                                                                                                                                                                                                               |             |  |
| SINK          | Stainless steel sink and drainer Chrome mixing tap and spout Chrome waste Chrome strainer plug                                                      | Surface scratches visible Light watermarks to the interior Small leak from the sink tap Hardened scale residue to the tap spout                                                                                                                                                                                                                                                                                                                                                            | Some leftover watermarks to the interior Small leak from the sink tap as per inventory Tap secure Hardened scale to the tap spout                                                                                                                                                                                                                                                                                                                                                                             | FWT         |  |
| WORK TOP      | Brown wooden effect laminate worktop                                                                                                                | White shading behind the sink and to the right Sealant perishing behind the sink and also to the right of it Odd surface scratch to left of the hob and right of the sink Settlement dust and light cleaning smears                                                                                                                                                                                                                                                                        | Leftover residue right of the sink Small rust type mark between the hob and the sink                                                                                                                                                                                                                                                                                                                                                                                                                          | FWT<br>NOTE |  |
| KITCHEN UNITS | Top and bottom white melamine units Chrome D-handles Slider drawer 3 x Recycling bins: 1 x With green lid Grey acrylic cutlery tray with 4 dividers | Cleaning smears to the exterior doors Heavy staining to under sink unit interior base Under the sink unit handle slightly loose All drawers in working order Bins clean Light cleaning smears to the top unit interior Under oven drawer laminate swelling to the exterior panel Laminate edging peeling to the top unit exterior right and left of the hob All push on mechanisms in working order Laminate swelling to door edges in parts Edge panel loose right of the fridge/ freezer | Light drip marks to the bottom exterior doors Small cleaned up patch on under the sink unit exterior door Light laminate swelling to the bottom exterior door edges Drawers in working order Handle slightly sticky Cleaning smears to the interior Under the oven drawer front panel laminate swelling Leftover residue to the edges Recycling bins clean Light oily spots to the top unit undersides Light cleaning smears on the top exterior doors Interior clean Right bottom edge kickboard panel loose | FWT FWT FWT |  |
| нов           | AEG induction hob                                                                                                                                   | Tested for power Settlement dust and some surface scratches visible                                                                                                                                                                                                                                                                                                                                                                                                                        | Tested for power Light cleaning smears on the surface                                                                                                                                                                                                                                                                                                                                                                                                                                                         | LL          |  |
| OVEN          | AEG Competence Model number BE300302 2 x Twist dials, LCD display Push buttons 2x Chrome shelves, 1x Oven tray with chrome trivet                   | Bulb in working order<br>Interior clean                                                                                                                                                                                                                                                                                                                                                                                                                                                    | Bulb in working order Leftover cleaning residue to the interior walls Interior base clean Cleaning smears on the interior door and on the tray                                                                                                                                                                                                                                                                                                                                                                | FWT         |  |