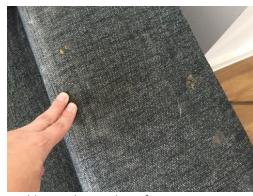

REFERENCE NUMBER:

SI 3964/ SI 4074

|                                         | SUMMARY – SCHEDULE OF CONDITION                                                                                                                                                                                                                                                             |                                                                                                                                                                                                                                    |
|-----------------------------------------|---------------------------------------------------------------------------------------------------------------------------------------------------------------------------------------------------------------------------------------------------------------------------------------------|------------------------------------------------------------------------------------------------------------------------------------------------------------------------------------------------------------------------------------|
|                                         | CHECK IN CONDITION – Check in date                                                                                                                                                                                                                                                          | CHECK OUT CONDITION                                                                                                                                                                                                                |
| CLEANLINESS                             | The property has been cleaned to a domestic standard with omissions as noted                                                                                                                                                                                                                | The property has been domestically cleaned for the end of tenancy with omissions as noted                                                                                                                                          |
| SMOKE DETECTORS/ CARBON MONOXIDE ALARMS | Smoke detectors tested for power, audio sounding                                                                                                                                                                                                                                            | Tested for power, audio sounding                                                                                                                                                                                                   |
| GENERAL OVERVIEW                        | 1 Bedroom furnished property with balcony                                                                                                                                                                                                                                                   | 1x set of keys pick up from the concierge. The concierge has informed the clerk that they hold 2 sets of keys in total                                                                                                             |
| DECORATIVE ORDER                        | Painted over small circular tape on the reception and bedroom walls as noted. Bubbling paint patch on the kitchen wall. Patchy paintwork throughout. Light scuffs in parts                                                                                                                  | Some scuffs and marks. Touched up paint patches on the bedroom wall.                                                                                                                                                               |
| LIGHTING                                | Hallway light not working. 1x Spotlight in the hallway very dim                                                                                                                                                                                                                             | 1x Spotlight in the hallway not working. 1x Very dim bulb in the bathroom. 1x Spotlight not working in the kitchen, 1x dim                                                                                                         |
| WINDOWS                                 | Light cleaning smears to the interior, dusty to the exterior. Balcony door lock engaging but unable to remove the key when the door is locked                                                                                                                                               | In working order. Balcony door lock as per inventory. Some cleaning smears to the interior, dust to the exterior                                                                                                                   |
| CURTAINS/ BLINDS                        | Some marks on the reception blind slats. Blinds in working order.  Bedroom blind does not open completely                                                                                                                                                                                   | In working order. Bedroom blind as per inventory                                                                                                                                                                                   |
| SKIRTING/ WOODWORK                      | Dusty as noted                                                                                                                                                                                                                                                                              | Light dust on the surfaces as noted                                                                                                                                                                                                |
| FLOORING/ CARPET                        | Light dust and fluff bits to the edges. Surface scratches on the bedroom floor                                                                                                                                                                                                              | Fluff bits on the surfaces as noted. Patch of paint splashes on the bedroom flooring. Grey paint type stains on the bathroom tiles                                                                                                 |
| FURNITURE                               | The bedframe is supported in the middle by a stack of phonebooks. Red and yellow marks on the sofa upholstery.  Laminate chipping to the dining chairs. Chest of drawer's top drawer back panel cracked. Wardrobe frame wobbly                                                              | Bedframe as per inventory. Some drip marks on the headboard. Grubby residue marks on the sofa armrest. Cleaning smears as noted. Furniture has been moved around in the bedroom. Chest of drawer, top drawer as per inventory      |
| KITCHEN APPLIANCES                      | Tested for power. Freezer drawers cracked. Leftover water inside the freezer. Leftover food debris inside the fridge. Scattered rust spots and heavy scale inside the dishwasher. Settlement dust on the hob, oven bulb in working order, oven interior clean. Small leak from the sink tap | All tested for power only. Fridge/ freezer unit smelly. Freezer defrosted. Cracked drawers as per inventory. Dishwasher replaced. Cleaning smears on the hob. Cooker hood very oily. Small leak from the sink tap as per inventory |
| BATHROOM FITTINGS                       | Scale to the fittings. Heavy chemical staining on the bath controls. Bath pop up is opening very low. Bath panel laminate loose to the top. Sink pop up stiff and gets stuck                                                                                                                | WC flush in working order, interior clean. Small chip inside the sink. Leftover scale residue on the sink tap. Sink pop up missing. Ledge very patch with scuffs and cleaning smears. Leftover scale residue on the bath controls  |
| BEDDING/ LINEN                          | Mattress stained. Springs caving/ flattening                                                                                                                                                                                                                                                | Mattress replaced. In good order                                                                                                                                                                                                   |
| EXTERNAL FRONT/ BACK                    | Pieces of tape to the surround panels                                                                                                                                                                                                                                                       | Surfaces dusty                                                                                                                                                                                                                     |