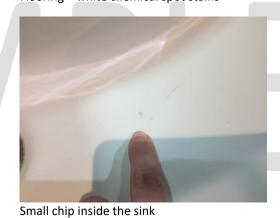

|               | BATHROOM                                                                                                                                                                 |                                                                                                                                                                                                                                                                                                                                                                                                           |                                                                                                                                                                                                |            |  |
|---------------|--------------------------------------------------------------------------------------------------------------------------------------------------------------------------|-----------------------------------------------------------------------------------------------------------------------------------------------------------------------------------------------------------------------------------------------------------------------------------------------------------------------------------------------------------------------------------------------------------|------------------------------------------------------------------------------------------------------------------------------------------------------------------------------------------------|------------|--|
| <u>AREA</u>   | DESCRIPTION                                                                                                                                                              | CONDITION                                                                                                                                                                                                                                                                                                                                                                                                 | CHECK OUT NOTES                                                                                                                                                                                |            |  |
| SINK/TAPS     | Ledge mounted white ceramic sink Chrome waste and pop-up plug Chrome excess Chrome mixing tap and spout by GROHE                                                         | Pop-up very stiff and getting stuck when testing Leftover cleaning residue to the interior walls Tap with watermarks Light scale to the tap spout Leftover drip marks to the exterior                                                                                                                                                                                                                     | Pop-up cover not seen Scattered pieces of hair inside the waste Small chip to the interior right of the waste Interior clean Light scale residue on the tap spout Tap clean                    | T<br>T     |  |
| BATH/ SHOWER  | White steel Chrome waste and pop-up plug Chrome mixing taps and spout Chrome adjuster plug Chrome shower controls Extending hose Riser rod Chrome and acrylic showerhead | Leftover residue to the interior Pop-up cover is not in correct working order Scattered hair to the waste Heavy chemical staining to the pop-up adjuster and mixing control taps Leftover scale residue to the controls Shower controls secure, top clean Surface clean Hose with minor scale residue Riser rod heavily tarnished with chemical staining visible Scale residue to the showerhead and hose | Pop-up in working order Leftover cleaning residue to the interior walls Chemical staining on the controls as per inventory Shower controls secure Hose clean Showerhead clean Riser rod secure | Т          |  |
|               | Bath panel, cream coloured laminate                                                                                                                                      | Laminate swelling to the top edge and bubbling in parts Drip mark staining visible to the surfaces                                                                                                                                                                                                                                                                                                        | Good order Bubbling seen on the left hand side edge Some drip marks on the surface                                                                                                             | FWT        |  |
| SHOWER SCREEN | Chrome framed shower panel with glass and seal                                                                                                                           | Cleaning smears and scale residue to the surface                                                                                                                                                                                                                                                                                                                                                          | Top bracket loosening Cleaning smears on the surfaces                                                                                                                                          | LL<br>FWT  |  |
| LEDGE         | Dark wood composite ledge behind the sink                                                                                                                                | Scattered white staining around the sink Ring mark to left of the sink Some scuffs visible right-hand side Patchy appearance above the WC Surface scratches visible                                                                                                                                                                                                                                       | Leftover cleaning fluff on the surface<br>Patches of dull, cleaned up areas<br>above the WC and right of the sink                                                                              | FWT<br>FWT |  |
|               | Matching backsplash                                                                                                                                                      | Surface clean Some white shading                                                                                                                                                                                                                                                                                                                                                                          | Surface scratches behind the sink                                                                                                                                                              | Т          |  |
|               |                                                                                                                                                                          |                                                                                                                                                                                                                                                                                                                                                                                                           |                                                                                                                                                                                                |            |  |